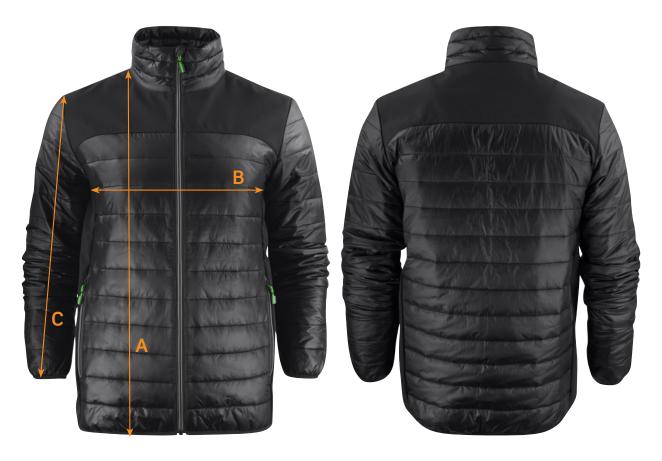

## SIZE CHART

BRAND: Printer Active Wear

CODE No.: PA104

Expedition Unisex Lightweight Jacket

| Ref.                                                           | Area                            | S  | М  | L  | XL   | XXL | 3XL  | 5XL  |
|----------------------------------------------------------------|---------------------------------|----|----|----|------|-----|------|------|
| Α                                                              | Body Length from Shoulder Point | 70 | 72 | 74 | 77   | 80  | 83   | 87   |
| В                                                              | 1/2 Chest Width                 | 53 | 56 | 59 | 63   | 67  | 71   | 79   |
| С                                                              | Sleeve Length                   | 69 | 70 | 71 | 72.5 | 74  | 74.5 | 75.5 |
| All measurements are indicative with minimum tolerance of 1cm. |                                 |    |    |    |      |     |      |      |