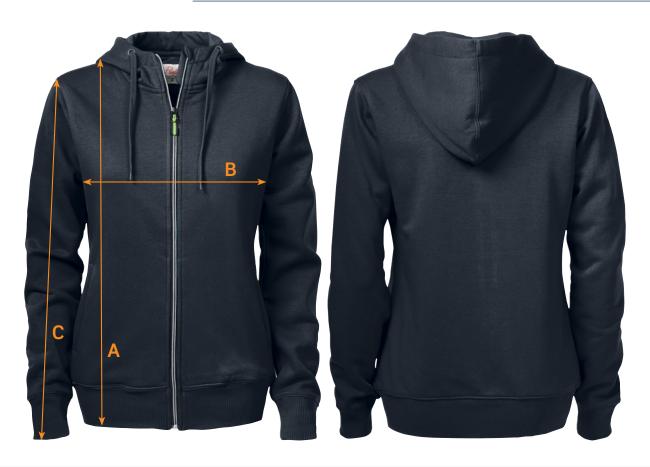

## SIZE CHART

BRAND: Printer Active Wear

CODE No.: PA103W

Overhead Women's Hoodie

| Ref.                                                           | Area                            | XS | S  | М  | L  | XL | XXL |
|----------------------------------------------------------------|---------------------------------|----|----|----|----|----|-----|
| А                                                              | Body Length from Shoulder Point | 62 | 64 | 66 | 68 | 70 | 72  |
| В                                                              | 1/2 Chest Width                 | 45 | 47 | 49 | 52 | 56 | 60  |
| С                                                              | Sleeve Length                   | 61 | 63 | 65 | 67 | 68 | 69  |
| All measurements are indicative with minimum tolerance of 1cm. |                                 |    |    |    |    |    |     |