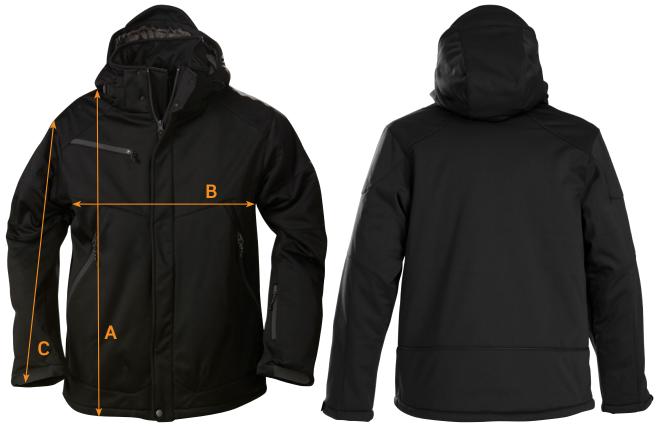

| SIZE      | CHART                     |
|-----------|---------------------------|
| BRAND:    | Printer Active Wear       |
| CODE No.: | PA102                     |
| STYLE:    | Skeleton Unisex Softshell |
|           |                           |

| Ref.                                                           | Area                            | S  | м    | L  | XL   | XXL | 3XL  | 5XL  |  |  |
|----------------------------------------------------------------|---------------------------------|----|------|----|------|-----|------|------|--|--|
| А                                                              | Body Length from Shoulder Point | 70 | 74   | 78 | 80   | 82  | 84   | 88   |  |  |
| В                                                              | 1/2 Chest Width                 | 52 | 57   | 62 | 66   | 70  | 74   | 80   |  |  |
| С                                                              | Sleeve Length                   | 64 | 65.5 | 67 | 68.5 | 70  | 71.5 | 71.5 |  |  |
| All measurements are indicative with minimum tolerance of 1cm. |                                 |    |      |    |      |     |      |      |  |  |