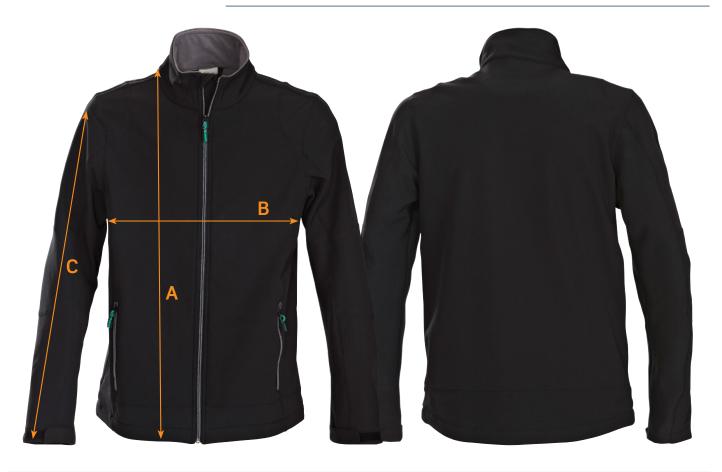

## SIZE CHART

BRAND: Printer Active Wear

CODE No.: PA101

Trial Unisex Softshell Jacket

| Ref.                                                           | Area                            | XS   | S    | М    | L    | XL | XXL  | 3XL | 5XL |
|----------------------------------------------------------------|---------------------------------|------|------|------|------|----|------|-----|-----|
| А                                                              | Body Length from Shoulder Point | 69   | 71   | 73   | 75   | 77 | 79   | 82  | 88  |
| В                                                              | 1/2 Chest Width                 | 48   | 52   | 56   | 60   | 64 | 68   | 72  | 80  |
| С                                                              | Sleeve Length                   | 68.5 | 69.5 | 70.5 | 71.5 | 73 | 74.5 | 75  | 76  |
| All measurements are indicative with minimum tolerance of 1cm. |                                 |      |      |      |      |    |      |     |     |