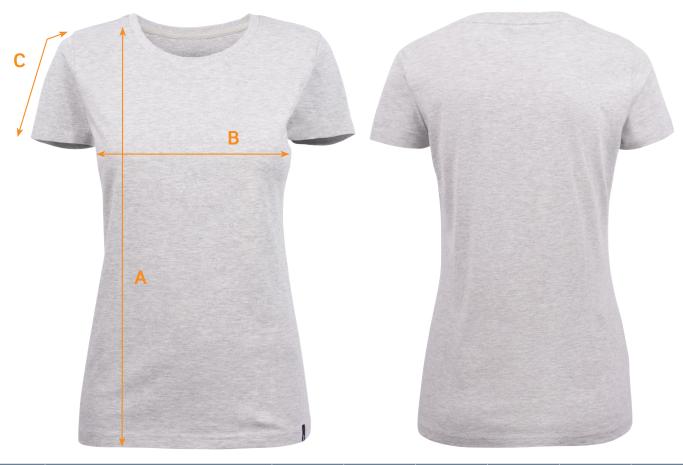

## SIZE CHART

BRAND: James Harvest Sportswear

CODE No.: JH400W

American U Women's Crew Neck Tee

| Ref. | Area                            | S    | М    | L  | XL   | XXL | 3XL  |
|------|---------------------------------|------|------|----|------|-----|------|
| А    | Body Length from Shoulder Point | 64.5 | 66   | 68 | 70   | 72  | 74   |
| В    | 1/2 Chest Width                 | 45   | 48   | 52 | 56   | 60  | 64   |
| С    | Sleeve Length                   | 15   | 15.5 | 16 | 16.5 | 17  | 17.5 |

All measurements are indicative with minimum tolerance of 1cm.

Other Information: Colourways available: Ash Grey, Black, Faded Blue, Navy, Red, White

Cotton Crew Neck Tee. 2-layered stretch rib in the neck.