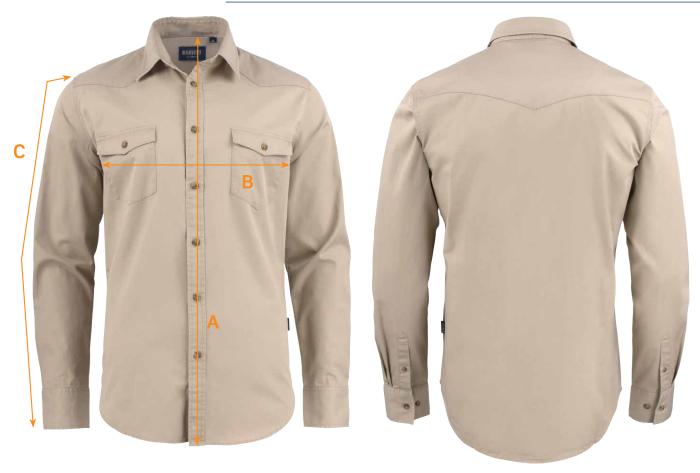

## SIZE CHART

BRAND: James Harvest Sportswear

CODE No.: JH308

Treemore Unisex Shirt

| Ref. | Area            | XS   | S    | М    | L    | XL   | XXL  | 3XL  | 5XL  |
|------|-----------------|------|------|------|------|------|------|------|------|
| А    | Body Length     | 74.5 | 76.5 | 78.5 | 80.5 | 82.5 | 84.5 | 86.5 | 90.5 |
| В    | 1/2 Chest Width | 49   | 52   | 55   | 58   | 62   | 66   | 70   | 78   |
| С    | Sleeve Length   | 66   | 67   | 68   | 69   | 70.5 | 72   | 73.5 | 76.5 |

All measurements are indicative with minimum tolerance of 1cm.

Other Information: Colourways available: Black, Faded Blue, Navy, Sand

Western yoke, soft collar, adjustable cuffs and curved bottom hem. Enzyme washed.