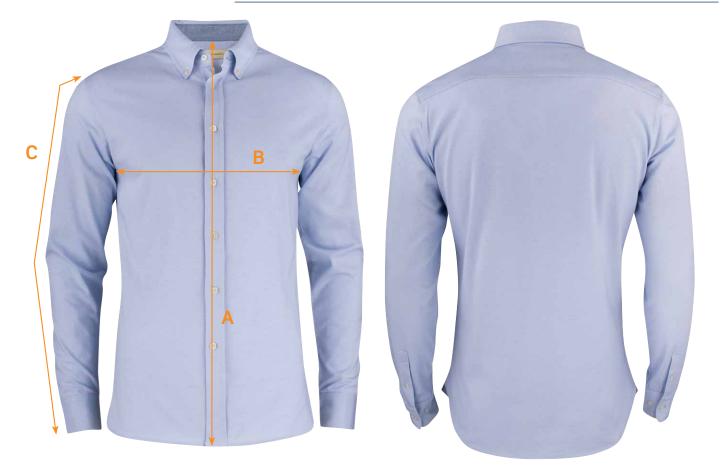

## SIZE CHART

| BRAND:    | James Harvest Sportswear |
|-----------|--------------------------|
| CODE No.: | JH307S                   |
| STYLE:    | Burlingham Men's Shirt   |

| Ref.                                                            | Area                  | S  | м  | L  | XL   | XXL | 3XL  | 5XL  |  |  |
|-----------------------------------------------------------------|-----------------------|----|----|----|------|-----|------|------|--|--|
| A                                                               | Body Length (from CB) | 74 | 76 | 78 | 80   | 82  | 84   | 88   |  |  |
| В                                                               | 1/2 Chest Width       | 51 | 54 | 57 | 61   | 65  | 69   | 77   |  |  |
| С                                                               | Sleeve Length         | 63 | 65 | 67 | 68.5 | 70  | 71.5 | 74.5 |  |  |
| All measurements are indicative with minimum tolerance of 1 cm. |                       |    |    |    |      |     |      |      |  |  |