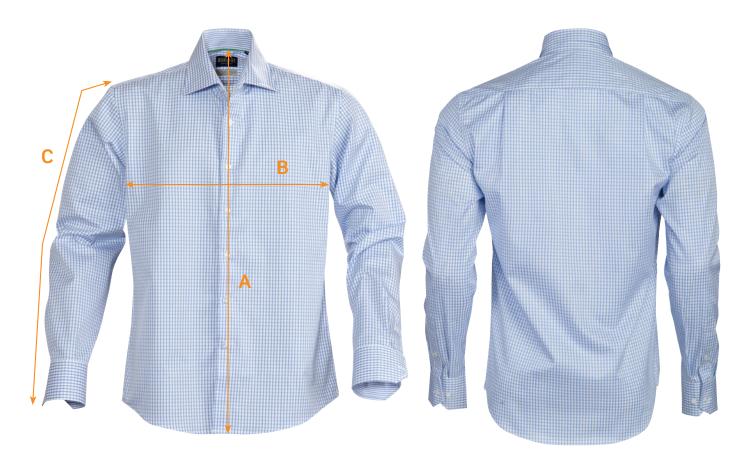

## SIZE CHART

| BRAND:    | James Harvest Sportswear |
|-----------|--------------------------|
| CODE No.: | JH304S                   |
| STYLE:    | Tribeca Men's Shirt      |

| Ref.                                                           | Area                           | S    | м    | L    | XL   | XXL  | 3XL  | 5XL  |  |
|----------------------------------------------------------------|--------------------------------|------|------|------|------|------|------|------|--|
| A                                                              | Body Length (from Centre Back) | 76.5 | 78.5 | 80.5 | 82.5 | 84.5 | 86.5 | 90.5 |  |
| В                                                              | 3 1/2 Chest Width              |      | 55   | 58   | 62   | 66   | 70   | 78   |  |
| С                                                              | Sleeve Length                  | 65   | 67   | 69   | 70.5 | 72   | 73.5 | 76.5 |  |
| All measurements are indicative with minimum tolerance of 1cm. |                                |      |      |      |      |      |      |      |  |