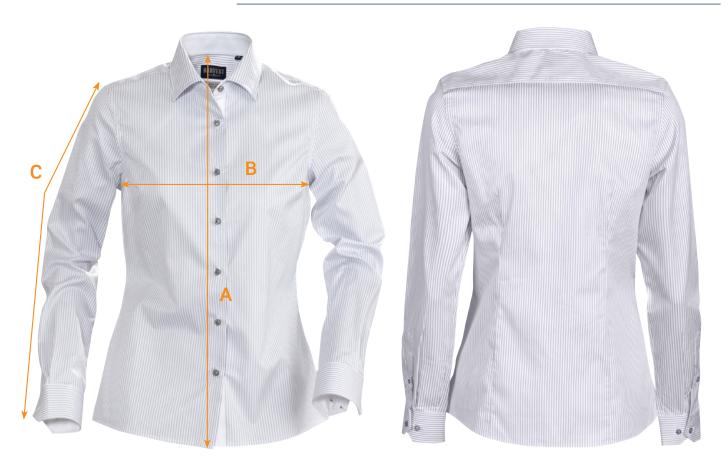

## SIZE CHART

BRAND: James Harvest Sportswear

CODE No.: JH303W

Reno Women's Shirt

| Ref. | Area                           | S    | М    | L    | XL   | XXL  | 3XL  |
|------|--------------------------------|------|------|------|------|------|------|
| А    | Body Length (from Centre Back) | 66.5 | 67.5 | 69.5 | 71.5 | 73.5 | 75.5 |
| В    | 1/2 Chest Width                | 46   | 49   | 52   | 56   | 60   | 64   |
| С    | Sleeve Length                  | 62   | 63   | 64   | 65   | 66   | 67   |

All measurements are indicative with minimum tolerance of 1cm.

Other Information: Colourways available: Grey Stripe, Light Blue Stripe, Navy Stripe

Striped pattern with contrast fabric at cuffs, placket and inside collar.