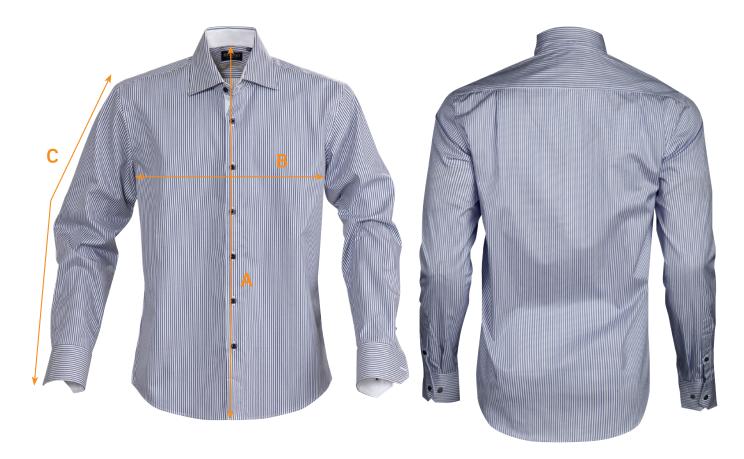

## SIZE CHART

| BRAND:    | James Harvest Sportswear |
|-----------|--------------------------|
| CODE No.: | JH303S                   |
| STYLE:    | Reno Men's Shirt         |

| Ref.                                                           | Area                           | S    | м    | L    | XL   | XXL  | 3XL  | 5XL  |  |  |
|----------------------------------------------------------------|--------------------------------|------|------|------|------|------|------|------|--|--|
| A                                                              | Body Length (from Centre Back) | 76.5 | 78.5 | 80.5 | 82.5 | 84.5 | 86.5 | 90.5 |  |  |
| В                                                              | 1/2 Chest Width                | 52   | 55   | 58   | 62   | 66   | 70   | 78   |  |  |
| С                                                              | Sleeve Length                  | 65   | 67   | 69   | 70.5 | 72   | 73.5 | 76.5 |  |  |
| All measurements are indicative with minimum tolerance of 1cm. |                                |      |      |      |      |      |      |      |  |  |