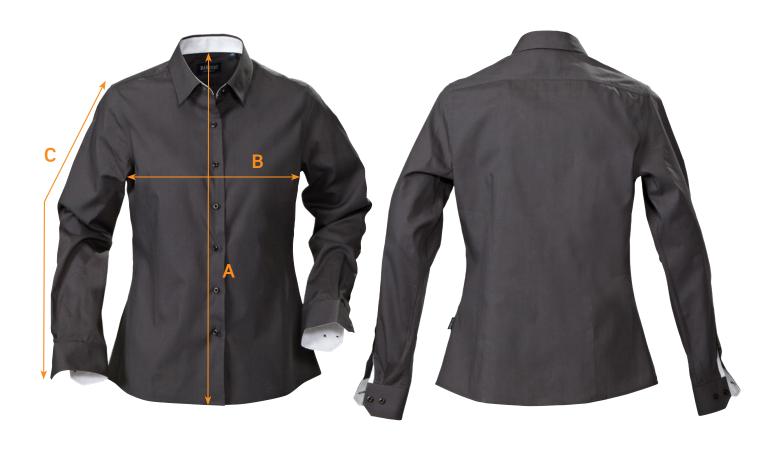

## SIZE CHART

BRAND: James Harvest Sportswear

CODE No.: JH302W

Redding Women's Blouse

| Ref. | Area                           | S    | М    | L    | XL   | XXL  | 3XL  |
|------|--------------------------------|------|------|------|------|------|------|
| А    | Body Length (from Centre Back) | 66.5 | 67.5 | 69.5 | 71.5 | 73.5 | 75.5 |
| В    | 1/2 Chest Width                | 46   | 49   | 52   | 56   | 60   | 64   |
| С    | Sleeve Length                  | 62   | 63   | 64   | 65   | 66   | 67   |