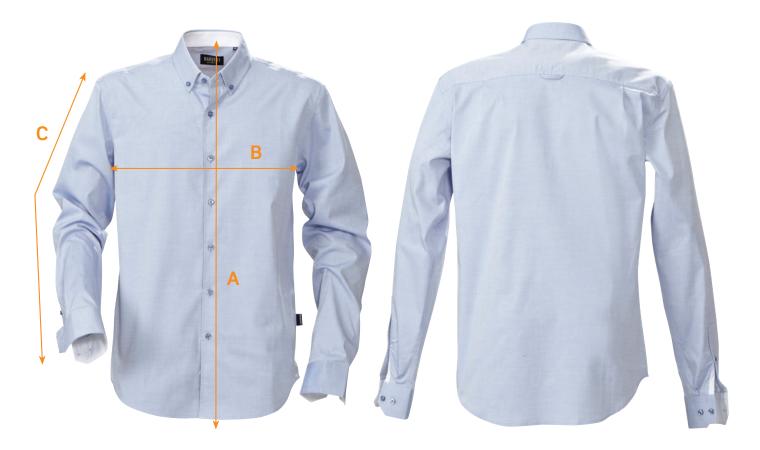

## SIZE CHART

| BRAND:    | James Harvest Sportswear |
|-----------|--------------------------|
| CODE No.: | JH302S                   |
| STYLE:    | Redding Men's Shirt      |

| Ref.                                                           | Area                           | S    | м    | L    | XL   | XXL  | 3XL  | 5XL  |  |  |
|----------------------------------------------------------------|--------------------------------|------|------|------|------|------|------|------|--|--|
| A                                                              | Body Length (from Centre Back) | 75.5 | 77.5 | 79.5 | 81.5 | 83.5 | 85.5 | 89.5 |  |  |
| В                                                              | 1/2 Chest Width                | 52   | 55   | 58   | 62   | 66   | 70   | 78   |  |  |
| С                                                              | Sleeve Length                  | 65   | 67   | 69   | 70.5 | 72   | 73.5 | 76.5 |  |  |
| All measurements are indicative with minimum tolerance of 1cm. |                                |      |      |      |      |      |      |      |  |  |