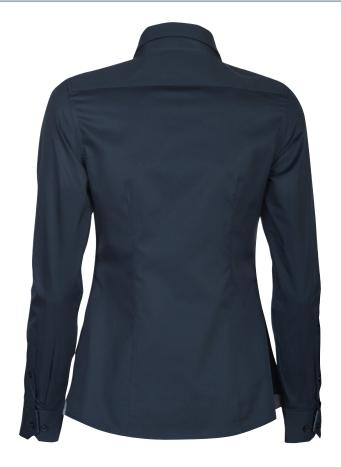

All measurements are indicative with minimum tolerance of 1cm.

Other Information: Colourways available: Black, Light Blue, Navy, White

Reinforced seams in collar and sleeve ends. Contrast fabric at cuffs, placket and inside collar.

Tailored ladies cut. 100% Combed Cotton