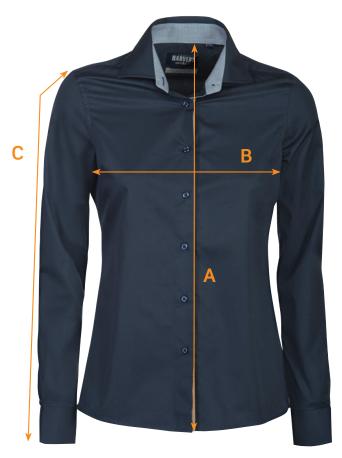

## SIZE CHART

BRAND: James Harvest Sportswear

CODE No.: JH300W

STYLE: Baltimore Women's Blouse

| Ref. | Area                  | S  | М    | L  | XL   | XXL | 3XL  |
|------|-----------------------|----|------|----|------|-----|------|
| А    | Body Length (from CB) | 66 | 67.5 | 69 | 70.5 | 72  | 73.5 |
| В    | 1/2 Chest Width       | 46 | 49   | 52 | 56   | 60  | 64   |
| С    | Sleeve Length         | 62 | 63   | 64 | 65   | 66  | 67   |

All measurements are indicative with minimum tolerance of 1cm.

Other Information: Colourways available: Black, Light Blue, Navy, White

Reinforced seams in collar and sleeve ends. Contrast fabric at cuffs, placket and inside collar.