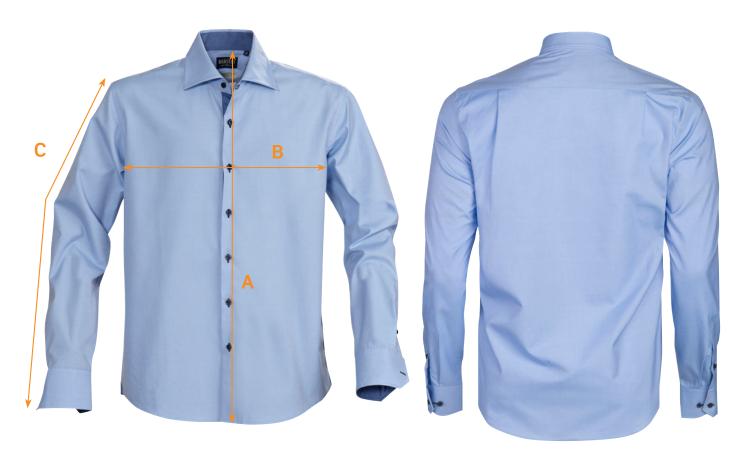

## SIZE CHART

BRAND: James Harvest Sportswear

CODE No.: JH300S

STYLE: Baltimore Men's Shirt

| Ref. | Area                  | S    | М    | L    | XL   | XXL  | 3XL  | 5XL  |
|------|-----------------------|------|------|------|------|------|------|------|
| А    | Body Length (from CB) | 76.5 | 78.5 | 80.5 | 82.5 | 84.5 | 86.5 | 90.5 |
| В    | 1/2 Chest Width       | 52   | 55   | 58   | 62   | 66   | 70   | 78   |
| С    | Sleeve Length         | 65   | 67   | 69   | 70.5 | 72   | 73.5 | 76.5 |

All measurements are indicative with minimum tolerance of 1cm.

Other Information: Colourways available: Black, Light Blue, Navy, White

Reinforced seams in collar and sleeve ends. Contrast fabric at cuffs, placket and inside collar.