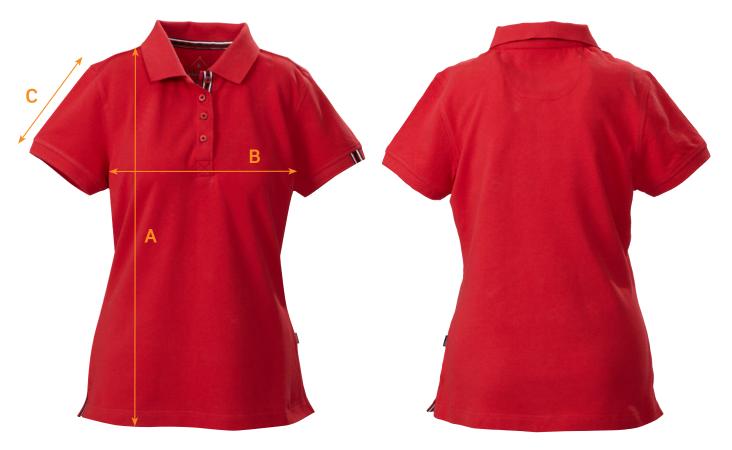

## SIZE CHART

BRAND: James Harvest Sportswear

CODE No.: JH203W

Avon Women's Cotton Polo

| Ref. | Area                            | XS | S  | М  | L  | XL | XXL | 3XL |
|------|---------------------------------|----|----|----|----|----|-----|-----|
| А    | Body Length from Shoulder Point | 62 | 63 | 64 | 66 | 68 | 70  | 72  |
| В    | 1/2 Chest Width                 | 43 | 45 | 47 | 49 | 52 | 55  | 58  |
| С    | Sleeve Length                   | 15 | 16 | 17 | 18 | 19 | 20  | 21  |

All measurements are indicative with minimum tolerance of 1cm.

Other Information: Colourways available: Black, Navy, Red, White

Contrasting tape at neck, placket, side vent and loop at sleeve end.

Tailored ladies cut. 100% Combed cotton, 240g/m²