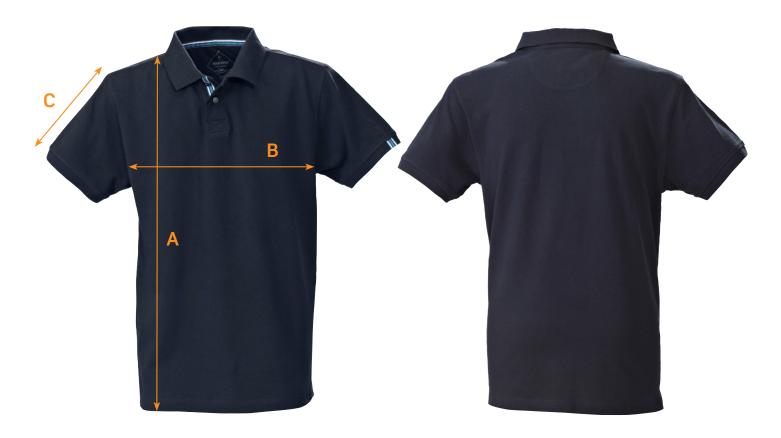

## SIZE CHART

| BRAND:    | James Harvest Sportswear |
|-----------|--------------------------|
| CODE No.: | JH203S                   |
| STYLE:    | Avon Men's Cotton Polo   |

| Ref.                                                           | Area                              | S  | м    | L  | XL | XXL | 3XL | 5XL |  |
|----------------------------------------------------------------|-----------------------------------|----|------|----|----|-----|-----|-----|--|
| А                                                              | A Body Length from Shoulder Point |    | 71.5 | 73 | 75 | 77  | 79  | 83  |  |
| В                                                              | 1/2 Chest Width                   | 52 | 55   | 58 | 62 | 66  | 70  | 78  |  |
| С                                                              | Sleeve Length                     | 19 | 20   | 21 | 22 | 23  | 24  | 26  |  |
| All measurements are indicative with minimum tolerance of 1cm. |                                   |    |      |    |    |     |     |     |  |