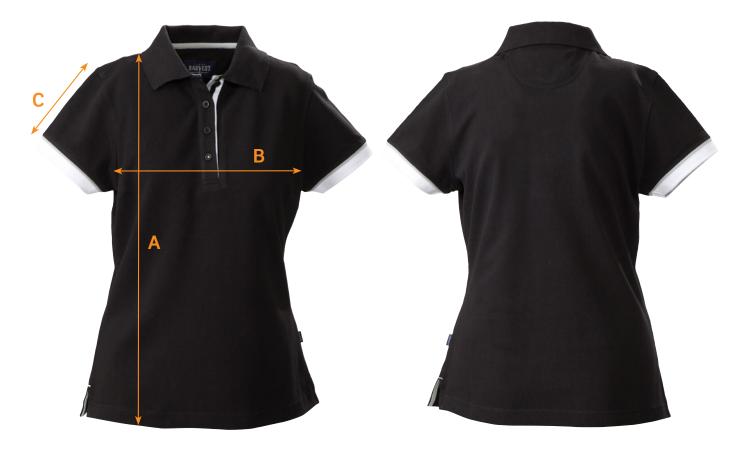

## SIZE CHART

| BRAND:    | James Harvest Sportswear       |
|-----------|--------------------------------|
| CODE No.: | JH202W                         |
| STYLE:    | Antreville Women's Cotton Polo |

| Ref.                                                          | Area                            | xs | S  | м  | L  | XL | XXL |  |  |
|---------------------------------------------------------------|---------------------------------|----|----|----|----|----|-----|--|--|
| A                                                             | Body Length from Shoulder Point | 62 | 63 | 64 | 66 | 68 | 70  |  |  |
| В                                                             | 1/2 Chest Width                 | 44 | 46 | 48 | 50 | 53 | 56  |  |  |
| С                                                             |                                 |    | 16 | 17 | 18 | 19 | 20  |  |  |
| All managements are indicative with minimum telerance of 1 cm |                                 |    |    |    |    |    |     |  |  |

All measurements are indicative with minimum tolerance of 1cm.

White features black, white & grey stripe at neck & cuffs. Plain white on reverse collar. Black features black, white & grey stripe at neck, cuffs & reverse collar. Red features navy, red & white stripe at neck, cuffs & reverse collar. Navy features navy, red & white stripe at neck, cuffs & reverse collar.