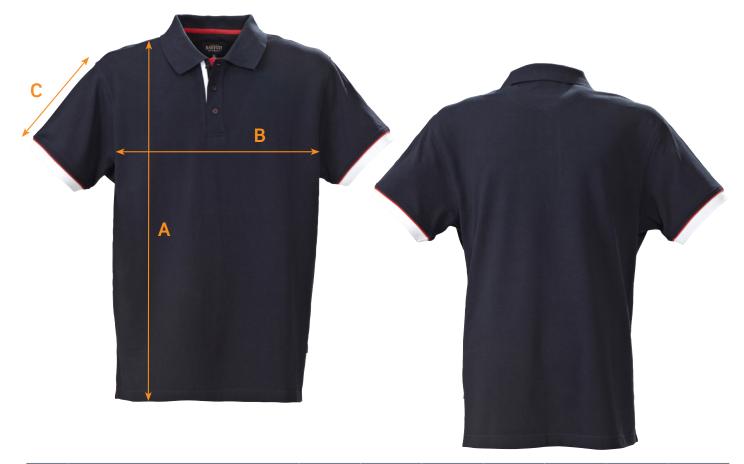

## SIZE CHART

| BRAND:    | James Harvest Sportswear   |
|-----------|----------------------------|
| CODE No.: | JH202S                     |
| STYLE:    | Anderson Men's Cotton Polo |

| Ref. | Area                              | s  | м    | L  | XL | XXL | 3XL | 5XL |  |
|------|-----------------------------------|----|------|----|----|-----|-----|-----|--|
| A    | A Body Length from Shoulder Point |    | 71.5 | 73 | 75 | 77  | 79  | 83  |  |
| В    | 1/2 Chest Width                   | 50 | 53   | 56 | 60 | 64  | 68  | 76  |  |
| С    | Sleeve Length                     | 18 | 19   | 20 | 21 | 22  | 23  | 25  |  |
|      |                                   |    |      |    |    |     |     |     |  |