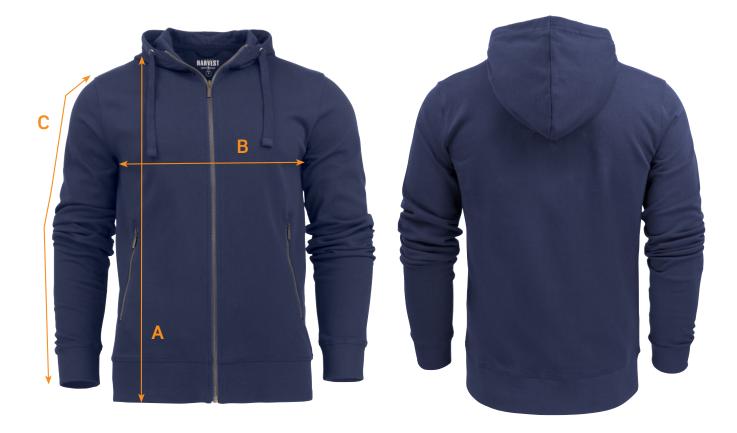

## SIZE CHART

| BRAND:    | James Harvest Sportswear |
|-----------|--------------------------|
| CODE No.: | JH111                    |
| STYLE:    | Duke Men's Hoody         |

| Ref.                                                           | Area                              | S | м    | L    | XL | XXL  | 3XL | 5XL |  |
|----------------------------------------------------------------|-----------------------------------|---|------|------|----|------|-----|-----|--|
| A                                                              | A Body Length from Shoulder Point |   | 70.5 | 72   | 74 | 76   | 78  | 82  |  |
| В                                                              | B 1/2 Chest Width                 |   | 53   | 56   | 60 | 64   | 68  | 76  |  |
| С                                                              | C Sleeve Length                   |   | 67   | 68.5 | 70 | 70.5 | 71  | 72  |  |
| All measurements are indicative with minimum tolerance of 1 cm |                                   |   |      |      |    |      |     |     |  |