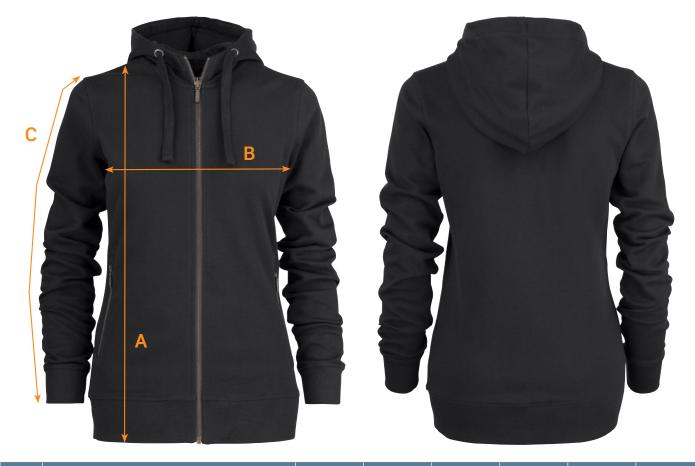

| SIZE CHART |
|------------|
|------------|

| BRAND:    | James Harvest Sportswear |
|-----------|--------------------------|
| CODE No.: | JH111W                   |
| STYLE:    | Duke Women's Hoody       |

| Ref.                                                           | Area                              | XS | S    | м  | L    | XL | XXL  |  |  |
|----------------------------------------------------------------|-----------------------------------|----|------|----|------|----|------|--|--|
| A                                                              | A Body Length from Shoulder Point |    | 63.5 | 65 | 67   | 69 | 71   |  |  |
| В                                                              | 1/2 Chest Width                   | 43 | 46   | 49 | 53   | 57 | 61   |  |  |
| С                                                              | Sleeve Length                     | 62 | 63.5 | 65 | 66.5 | 67 | 67.5 |  |  |
| All measurements are indicative with minimum tolerance of 1cm. |                                   |    |      |    |      |    |      |  |  |