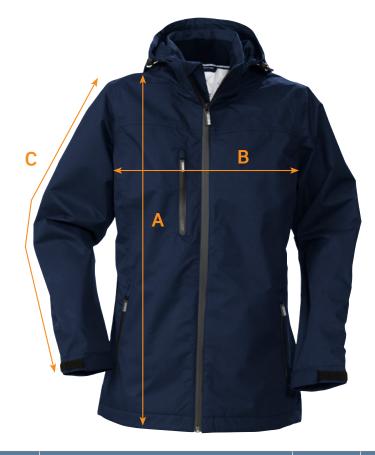

## SIZE CHART

| BRAND:    | James Harvest Sportswear |  |  |
|-----------|--------------------------|--|--|
| CODE No.: | JH103W                   |  |  |
| STYLE:    | Coventry Women's Jacket  |  |  |

| Ref.                                                           | Area                            | XS | S    | м  | L    | XL | XXL  |  |  |
|----------------------------------------------------------------|---------------------------------|----|------|----|------|----|------|--|--|
| A                                                              | Body Length from Shoulder Point | 66 | 68   | 70 | 72   | 74 | 76   |  |  |
| В                                                              | 1/2 Chest Width                 | 49 | 52   | 55 | 58   | 62 | 66   |  |  |
| С                                                              | Sleeve Length                   | 64 | 65.5 | 67 | 68.5 | 70 | 71.5 |  |  |
| All measurements are indicative with minimum tolerance of 1cm. |                                 |    |      |    |      |    |      |  |  |