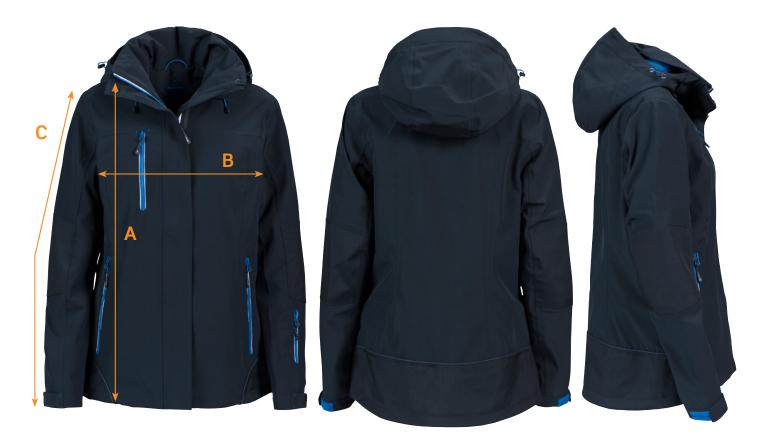

| SIZE (    | SIZE CHART                       |  |  |  |  |  |
|-----------|----------------------------------|--|--|--|--|--|
| BRAND:    | James Harvest Sportswear         |  |  |  |  |  |
| CODE No.: | JH102W                           |  |  |  |  |  |
| STYLE:    | Islandblock Women's Shell Jacket |  |  |  |  |  |

| Ref.                                                           | Area                            | XS | S    | м  | L    | XL | XXL  |  |  |
|----------------------------------------------------------------|---------------------------------|----|------|----|------|----|------|--|--|
| А                                                              | Body Length from Shoulder Point | 68 | 70   | 72 | 74   | 76 | 78   |  |  |
| В                                                              | 1/2 Chest Width                 | 48 | 51   | 54 | 57   | 61 | 65   |  |  |
| С                                                              | Sleeve Length                   | 65 | 66.5 | 68 | 69.5 | 71 | 72.5 |  |  |
| All measurements are indicative with minimum tolerance of 1cm. |                                 |    |      |    |      |    |      |  |  |