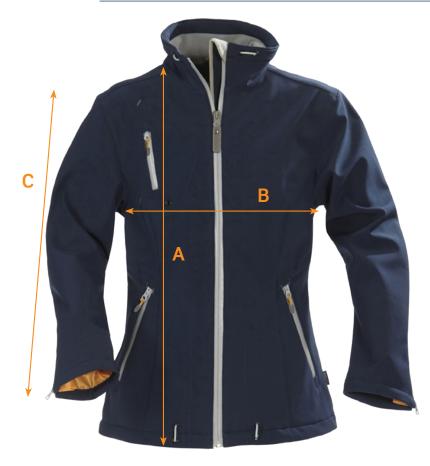

## SIZE CHART

| BRAND:    | James Harvest Sportswear |
|-----------|--------------------------|
| CODE No.: | JH100W                   |
| STYLE:    | Savannah Women's Jacket  |

| Ref.                                                           | Area                            | xs | S  | м  | L    | XL | XXL |  |  |
|----------------------------------------------------------------|---------------------------------|----|----|----|------|----|-----|--|--|
| А                                                              | Body Length from Shoulder Point | 63 | 65 | 67 | 69   | 71 | 73  |  |  |
| В                                                              | 1/2 Chest Width                 | 44 | 47 | 50 | 53.5 | 58 | 63  |  |  |
| С                                                              | Sleeve Length                   | 58 | 59 | 60 | 61   | 62 | 63  |  |  |
| All measurements are indicative with minimum tolerance of 1cm. |                                 |    |    |    |      |    |     |  |  |