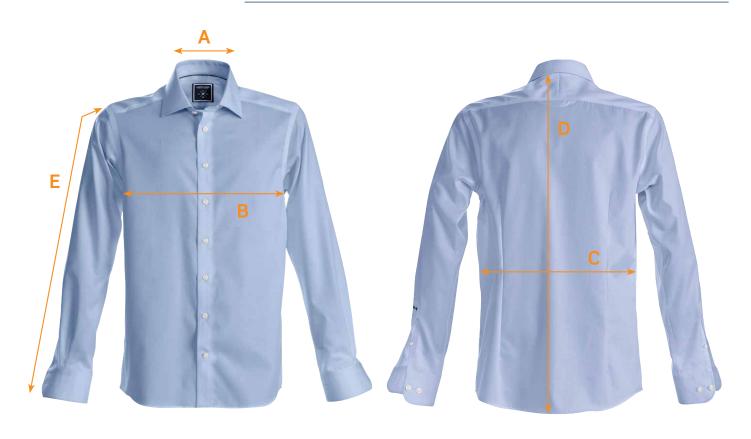

## SIZE CHART

BRAND: J. Harvest & Frost

CODE No.: HF360

STYLE: Black Bow 60 Men's Shirt - Regular

| Ref. | Area                            | S  | М    | L  | XL   | XXL | 3XL |
|------|---------------------------------|----|------|----|------|-----|-----|
| А    | Neck                            | 38 | 40   | 42 | 44   | 46  | 48  |
| В    | 1/2 Chest Width                 | 53 | 56   | 59 | 62   | 65  | 69  |
| С    | 1/2 Waist Width                 | 51 | 54   | 57 | 60   | 63  | 67  |
| D    | Body Length from Shoulder Point | 79 | 80.5 | 82 | 83.5 | 84  | 86  |
| Е    | Sleeve Length                   | 67 | 68   | 69 | 70   | 70  | 71  |

All measurements are indicative with minimum tolerance of 1cm.

Other Information: Colourways available: Sky Blue, White

Non-iron treatment: our shirts are treated with a patented environmentally friendly iron-free solution Long sleeve. Round-edge cuff, with extra button hole for cuff links. Curved hem.