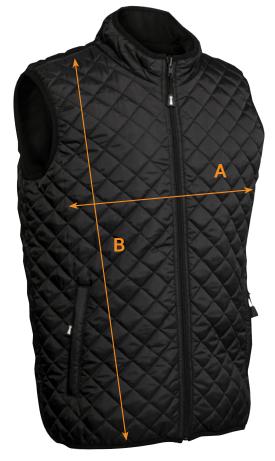

## SIZE CHART

| BRAND:    | Beacon Sportswear         |
|-----------|---------------------------|
| CODE No.: | BN107                     |
| STYLE:    | Arena Unisex Quilted Vest |

| Ref.                                                           | Area                            | XS | S  | м    | L  | XL | 2XL | 3XL | 4XL |
|----------------------------------------------------------------|---------------------------------|----|----|------|----|----|-----|-----|-----|
| A                                                              | A 1/2 Chest Width               |    | 52 | 55.5 | 59 | 63 | 67  | 72  | 77  |
| В                                                              | Body Length from Shoulder Point | 62 | 66 | 70   | 73 | 75 | 77  | 79  | 80  |
| All measurements are indicative with minimum tolerance of 1cm. |                                 |    |    |      |    |    |     |     |     |