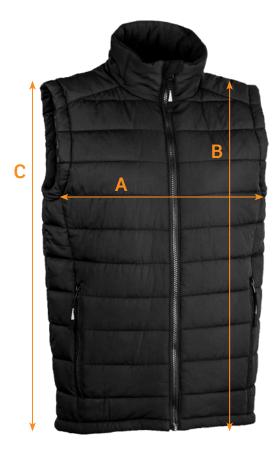

## SIZE CHART

| BRAND:    | Beacon Sportswear       |  |  |  |  |  |
|-----------|-------------------------|--|--|--|--|--|
| CODE NO.: | BN106                   |  |  |  |  |  |
| STYLE:    | Loma Unisex Puffer Vest |  |  |  |  |  |

| Ref.                                                           | Area                | xxs | XS | S  | м  | L  | XL | 2XL | 3XL | 5XL |  |
|----------------------------------------------------------------|---------------------|-----|----|----|----|----|----|-----|-----|-----|--|
| A                                                              | 1/2 Chest Width     | 45  | 47 | 52 | 56 | 60 | 64 | 68  | 72  | 80  |  |
| В                                                              | Body Length - Front | 57  | 61 | 66 | 70 | 73 | 76 | 79  | 82  | 88  |  |
| С                                                              | Body Length - Back  | 60  | 64 | 69 | 73 | 76 | 79 | 82  | 85  | 91  |  |
| All measurements are indicative with minimum tolerance of 1cm. |                     |     |    |    |    |    |    |     |     |     |  |