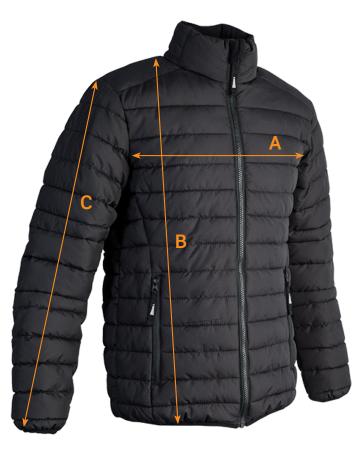

## SIZE CHART

| BRAND:    | Beacon Sportswear           |  |  |  |  |  |
|-----------|-----------------------------|--|--|--|--|--|
| CODE NO.: | BN105                       |  |  |  |  |  |
| STYLE:    | Hudson Unisex Puffer Jacket |  |  |  |  |  |

| Ref.                                                            | Area            | xxs | XS   | S  | м    | L  | XL   | 2XL | 3XL  | 5XL  |  |
|-----------------------------------------------------------------|-----------------|-----|------|----|------|----|------|-----|------|------|--|
| A                                                               | 1/2 Chest Width | 52  | 54   | 56 | 58   | 60 | 62   | 64  | 66   | 70   |  |
| В                                                               | Body Length     | 69  | 70.5 | 72 | 73.5 | 75 | 76.5 | 78  | 79.5 | 82.5 |  |
| С                                                               | Sleeve Length   | 65  | 66.5 | 68 | 69.5 | 71 | 72.5 | 74  | 75.5 | 78.5 |  |
| All measurements are indicative with minimum tolerance of 1 cm. |                 |     |      |    |      |    |      |     |      |      |  |