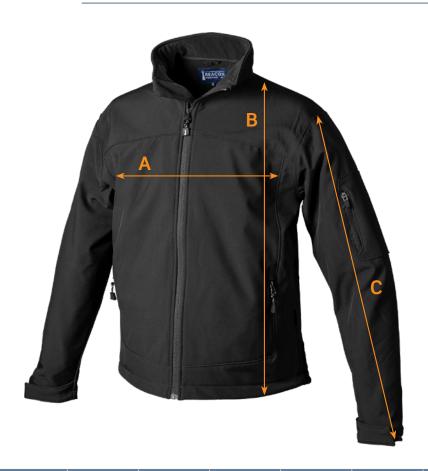

## SIZE CHART

Beacon Sportswear

CODE NO.: BN100

Perkins Men's Softshell Jacket

| Ref.                                                           | Area                | S  | М    | L  | XL | 2XL | 3XL | 5XL |
|----------------------------------------------------------------|---------------------|----|------|----|----|-----|-----|-----|
| Α                                                              | 1/2 Chest Width     | 56 | 59   | 62 | 66 | 70  | 74  | 82  |
| В                                                              | Body Length - Front | 68 | 70   | 72 | 74 | 76  | 78  | 82  |
| С                                                              | Sleeve Length (SS)  | 64 | 65.5 | 67 | 69 | 71  | 73  | 77  |
| All measurements are indicative with minimum tolerance of 1cm. |                     |    |      |    |    |     |     |     |