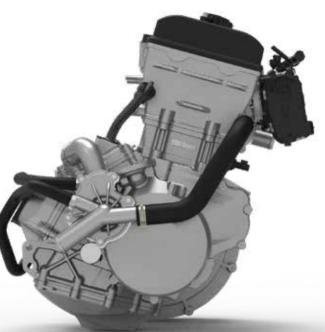

## **DYNAMIC POWERTRAIN**

1000CC liquid cooled, twin cylinder, 4-stroke, DOHC engine delivers max 105HP and  $93.5N \cdot m$  of torque. The 1000CC engine adopts the optimal design of insulator spark plug and optimized CAM. With the addition of electronic fuel injection system, the powertrain has good adaptability in high/low temperature and high altitude environment.

## 1000cc мах105HP 93.5N-m тороце