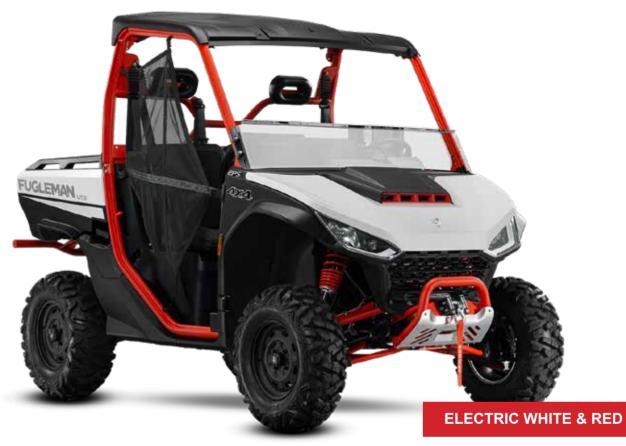

# SEGWAY

| RIMS                       | 14" STEEL    | 14" ALLOY + BEADLOCK RING |
|----------------------------|--------------|---------------------------|
| TYRES                      | 6 PLY 27"    | 6 PLY 27"                 |
| SHOCKS                     | OIL          | OIL                       |
| WINCH                      | 3500LB       | 4500LB                    |
| DOORS                      | NET          | HARD                      |
| T-BOX SMART FEATURE        | $\checkmark$ | $\checkmark$              |
| 4 WHEEL DISC BRAKES        | $\checkmark$ | $\checkmark$              |
| HITCH & MOUNTING BALL      | $\checkmark$ | $\checkmark$              |
| SWITCHABLE FRONT DIFF-LOCK | $\checkmark$ | $\checkmark$              |
| FRONT BUMPER               | $\checkmark$ | $\checkmark$              |
| HALF WINDSCREEN            | $\checkmark$ | $\checkmark$              |
| SMART EPS                  | $\checkmark$ | ✓                         |
| HARD ROOF                  | $\checkmark$ | $\checkmark$              |
| 3 SEATS                    | $\checkmark$ | $\checkmark$              |
| 10.4" TOUCH SCREEN         | ×            | $\checkmark$              |