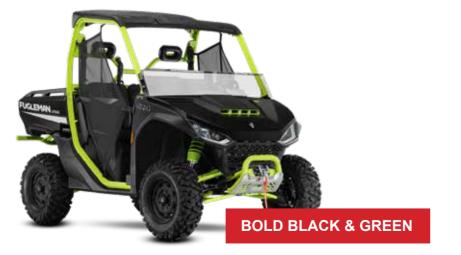

# SEGWAY

| RIMS                       | 14" STEEL    | 14" ALLOY + BEADLOCK RING |
|----------------------------|--------------|---------------------------|
| TYRES                      | 6 PLY 27"    | 6 PLY 27"                 |
| SHOCKS                     | OIL          | OIL                       |
| WINCH                      | 3500LB       | 4500LB                    |
| DOORS                      | NET          | HARD                      |
| T-BOX SMART FEATURE        | $\checkmark$ | $\checkmark$              |
| 4 WHEEL DISC BRAKES        | $\checkmark$ | $\checkmark$              |
| HITCH & MOUNTING BALL      | $\checkmark$ | $\checkmark$              |
| SWITCHABLE FRONT DIFF-LOCK | $\checkmark$ | $\checkmark$              |
| FRONT BUMPER               | $\checkmark$ | $\checkmark$              |
| HALF WINDSCREEN            | $\checkmark$ | $\checkmark$              |
| SMART EPS                  | $\checkmark$ | ✓                         |
| HARD ROOF                  | $\checkmark$ | $\checkmark$              |
| 3 SEATS                    | $\checkmark$ | $\checkmark$              |
| 10.4" TOUCH SCREEN         | ×            | $\checkmark$              |