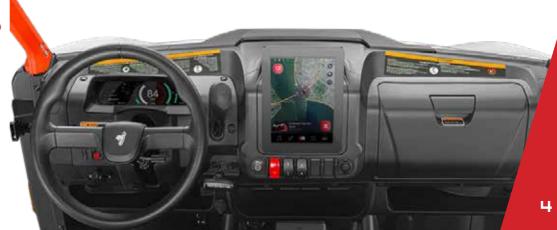

#### SMART EPS, SMART COMMANDING SYSTEM (SCS), SMART MOVING APP

Segway's Smart EPS System is designed with standard/comfort/sport modes that will adjust automatically according to traction conditions. You can access the real-time data of your vehicle through Smart Commanding System (SCS). Add an SOS emergency contact person. In case of a serious collision/roll, the app will automatically send an SMS with location to that person.

- DRIVING SETTINGS
- WIRELESS TEAM UP
- REAL-TIME DATA
- INCIDENT SOS
- AIRLOCK

0.0.

SECURITY

1.15

- 10

- SEGWAY