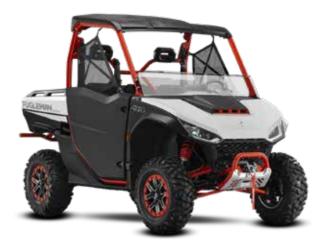

## **DYNAMIC POWERTRAIN**

1000CC liquid cooled, twin cylinder, 4-stroke, DOHC engine delivers max 105HP and  $93.5N \cdot m$  of torque. The 1000CC engine adopts the optimal design of insulator spark plug and optimized CAM. With the addition of electronic fuel injection system, the powertrain has good adaptability in high/low temperature and high altitude environment.

#### FRONT AUTOMATIC DIFF-LOCK WITH 2WD/4WD SWITCH

Fugleman features a Spiral Angle Front Constant Drive Shaft, while the front axle differential enables the smooth switching between 2-wheel and 4-wheel drive. The Front axle differential lock can also be switched manually while moving, greatly improving the off-road performance.

### 4500 ID WINCH

Deluxe spec Electric winch to pull up to 4500lb pounds and easily help you out of any trouble.

| DRIVE SYSTEM | POWERTRAIN                            | Petrol Engine                                                                      |
|--------------|---------------------------------------|------------------------------------------------------------------------------------|
|              | DISPLACEMENT                          | 1000cc, 4-Stroke Twin-Cylinder, DOHC Engine                                        |
|              | MAX TORQUE                            | 93.5 N.m                                                                           |
|              | HORSEPOWER                            | 105 hp                                                                             |
|              | COMPRESSION RATIO                     | 10.6                                                                               |
|              | FUEL SUPPLY                           | Electronic Fuel Injection                                                          |
|              | FRONT AXLE                            | Switchable Diff-Lock                                                               |
|              | DRIVE SYSTEM                          | On-Demand 2WD / 4WD                                                                |
|              | SMART ELECTRONIC POWER STEERING (EPS) | Three Modes: Standard / Comfort / Sport                                            |
|              | COOLING SYSTEM                        | Duel Oil Column Piston Cooling System + Liquid & Oil Heat Exchanger Cooling System |
|              |                                       |                                                                                    |
| SUSPENSION   | FRAME                                 | High-strength chromium-molybdenum steel frame                                      |
|              | REAR SUSPENSION & TRAVEL              | Dual A-Arm; Rear Travel:10.6" (27cm)                                               |
|              | FRONT SUSPENSION & TRAVEL             | Dual A-Arm; Front Travel: 11" (28cm)                                               |
|              | SHOCK                                 | Oil Shock                                                                          |
|              | TYRES                                 | Front Tyres 27 x 9-14 Rear Tyres 27 x 11-14                                        |
|              | WHEELS                                | Steel(14 inch) / Alloy(14 inch) with Beadlock Device *                             |
|              | BRAKES                                | Four-wheel Hydraulic Disc Brake                                                    |
|              |                                       |                                                                                    |
| ONS          | TOWING CAPABILITY                     | 1543 lb (700kg)                                                                    |
|              | PAYLOAD CAPACITY                      | 1499 lb (680 kg)                                                                   |
|              | BED BOX CAPACITY                      | 1000 lb (450 kg)                                                                   |
|              | BED BOX DIMENSIONS                    | 36.2 x 51.2 x 11.4" 92×130×29cm                                                    |
|              |                                       |                                                                                    |