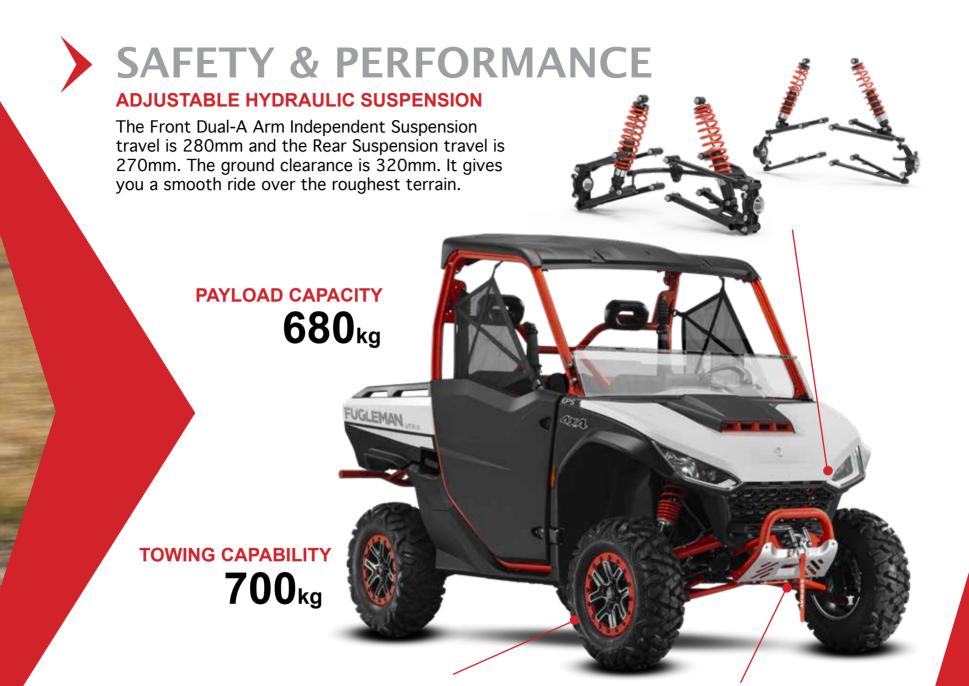

#### FRONT AUTOMATIC DIFF-LOCK WITH 2WD/4WD SWITCH

Fugleman features a Spiral Angle Front Constant Drive Shaft, while the front axle differential enables the smooth switching between 2-wheel and 4-wheel drive. The Front axle differential lock can also be switched manually while moving, greatly improving the off-road performance.

### 4500 ID WINCH

Deluxe spec Electric winch to pull up to 4500lb pounds and easily help you out of any trouble.

| DRIVE SYSTEM | POWERTRAIN                            | Petrol Engine                                                                      |
|--------------|---------------------------------------|------------------------------------------------------------------------------------|
|              | DISPLACEMENT                          | 1000cc, 4-Stroke Twin-Cylinder, DOHC Engine                                        |
|              | MAX TORQUE                            | 93.5 N.m                                                                           |
|              | HORSEPOWER                            | 105 hp                                                                             |
|              | COMPRESSION RATIO                     | 10.6                                                                               |
|              | FUEL SUPPLY                           | Electronic Fuel Injection                                                          |
|              | FRONT AXLE                            | Switchable Diff-Lock                                                               |
|              | DRIVE SYSTEM                          | On-Demand 2WD / 4WD                                                                |
|              | SMART ELECTRONIC POWER STEERING (EPS) | Three Modes: Standard / Comfort / Sport                                            |
|              | COOLING SYSTEM                        | Duel Oil Column Piston Cooling System + Liquid & Oil Heat Exchanger Cooling System |
|              |                                       |                                                                                    |
| SUSPENSION   | FRAME                                 | High-strength chromium-molybdenum steel frame                                      |
|              | REAR SUSPENSION & TRAVEL              | Dual A-Arm; Rear Travel:10.6" (27cm)                                               |
|              | FRONT SUSPENSION & TRAVEL             | Dual A-Arm; Front Travel: 11" (28cm)                                               |
|              | SHOCK                                 | Oil Shock                                                                          |
|              | TYRES                                 | Front Tyres 27 x 9-14 Rear Tyres 27 x 11-14                                        |
|              | WHEELS                                | Steel(14 inch) / Alloy(14 inch) with Beadlock Device *                             |
|              | BRAKES                                | Four-wheel Hydraulic Disc Brake                                                    |
|              |                                       |                                                                                    |
| ONS          | TOWING CAPABILITY                     | 1543 lb (700kg)                                                                    |
|              | PAYLOAD CAPACITY                      | 1499 lb (680 kg)                                                                   |
|              | BED BOX CAPACITY                      | 1000 lb (450 kg)                                                                   |
|              | BED BOX DIMENSIONS                    | 36.2 x 51.2 x 11.4" 92×130×29cm                                                    |
|              |                                       |                                                                                    |