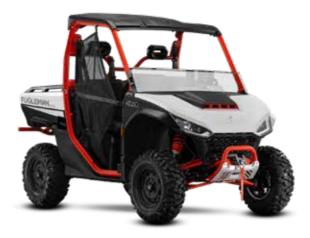

## **DYNAMIC POWERTRAIN**

1000CC liquid cooled, twin cylinder, 4-stroke, DOHC engine delivers max 105HP and  $93.5N \cdot m$  of torque. The 1000CC engine adopts the optimal design of insulator spark plug and optimized CAM. With the addition of electronic fuel injection system, the powertrain has good adaptability in high/low temperature and high altitude environment.

#### FRONT AUTOMATIC DIFF-LOCK WITH 2WD/4WD SWITCH

Fugleman features a Spiral Angle Front Constant Drive Shaft, while the front axle differential enables the smooth switching between 2-wheel and 4-wheel drive. The Front axle differential lock can also be switched manually while moving, greatly improving the off-road performance.

### 4500 ID WINCH

Deluxe spec Electric winch to pull up to 4500lb pounds and easily help you out of any trouble.

| DRIVE SYSTEM | POWERTRAIN                            | Petrol Engine                                                                      |
|--------------|---------------------------------------|------------------------------------------------------------------------------------|
|              | DISPLACEMENT                          | 1000cc, 4-Stroke Twin-Cylinder, DOHC Engine                                        |
|              | MAX TORQUE                            | 93.5 N.m                                                                           |
|              | HORSEPOWER                            | 105 hp                                                                             |
|              | COMPRESSION RATIO                     | 10.6                                                                               |
|              | FUEL SUPPLY                           | Electronic Fuel Injection                                                          |
|              | FRONT AXLE                            | Switchable Diff-Lock                                                               |
|              | DRIVE SYSTEM                          | On-Demand 2WD / 4WD                                                                |
|              | SMART ELECTRONIC POWER STEERING (EPS) | Three Modes: Standard / Comfort / Sport                                            |
|              | COOLING SYSTEM                        | Duel Oil Column Piston Cooling System + Liquid & Oil Heat Exchanger Cooling System |
|              |                                       |                                                                                    |
| SUSPENSION   | FRAME                                 | High-strength chromium-molybdenum steel frame                                      |
|              | REAR SUSPENSION & TRAVEL              | Dual A-Arm; Rear Travel:10.6" (27cm)                                               |
|              | FRONT SUSPENSION & TRAVEL             | Dual A-Arm; Front Travel: 11" (28cm)                                               |
|              | SHOCK                                 | Oil Shock                                                                          |
|              | TYRES                                 | Front Tyres 27 x 9-14 Rear Tyres 27 x 11-14                                        |
|              | WHEELS                                | Steel(14 inch) / Alloy(14 inch) with Beadlock Device *                             |
|              | BRAKES                                | Four-wheel Hydraulic Disc Brake                                                    |
|              |                                       |                                                                                    |
| ONS          | TOWING CAPABILITY                     | 1543 lb (700kg)                                                                    |
|              | PAYLOAD CAPACITY                      | 1499 lb (680 kg)                                                                   |
|              | BED BOX CAPACITY                      | 1000 lb (450 kg)                                                                   |
|              | BED BOX DIMENSIONS                    | 36.2 x 51.2 x 11.4" 92×130×29cm                                                    |
|              |                                       |                                                                                    |