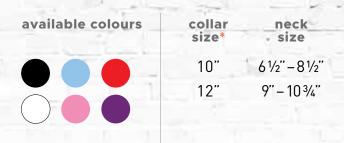

### Alpine cat

These solid coloured collars will keep your cat as safe as possible with the safety elastic break-away and warning bell.

Please measure cat's neck for a perfect fit.

\* Collar size measurements are calculated when elastic portion of the collar is not stretched.