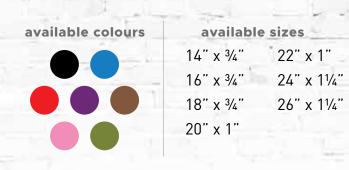

## Rotterdam bones

Accent your dog with this classic metal bone-fitted collection. Perfect for any breed, small or large, male or female. Constructed with a centre d-ring for maximum control and exposure.

angei classic

×.,

| available colours |  |
|-------------------|--|
|                   |  |
|                   |  |
|                   |  |
|                   |  |

| available sizes |           |  |
|-----------------|-----------|--|
| 14" x ¾"        | 22" x 1"  |  |
| 16" x ¾"        | 24" x 1¼" |  |
| 18" x ¾"        | 26" x 1¼" |  |
| 20" x 1"        |           |  |