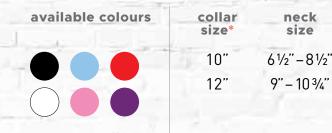

### **Athens** cat

These collars include the elastic break-away and bell as safety features. Made of 100% genuine leather, these are the most light weight, comfortable and affordable collars for cats.

Please measure cat's neck for a perfect fit.

\* Collar size measurements are calculated when elastic portion of the collar is not stretched.

See Elite icon glossary on pg. 17

Inge

Cat Collars 22