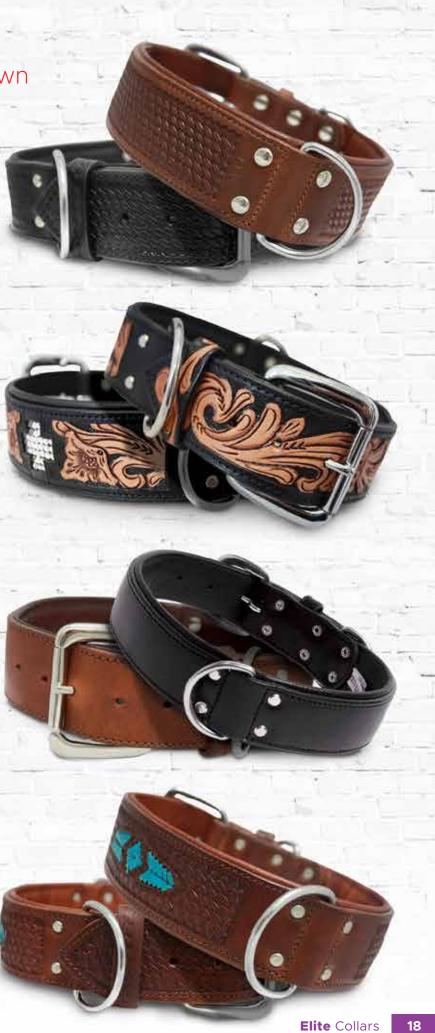

### Santa Fe black & brown

Genuine Argentinean Leather
Padded for Comfort & Strength
Basket Tooled
available sizes
16" x <sup>3</sup>/<sub>4</sub>" 20" x 1" 24" x 1½"
18" x <sup>3</sup>/<sub>4</sub>" 22" x 1½" 26" x 2"
available
available
A S (b) S

### **El Dorado**

- Genuine Argentinean Leather
- Hand Carved / Tooled
- Padded Leather Bottom
- Inlay Rhinestones Cross

available sizes

20" x 1" 24" x 1½" 22" x 1½" 26" x 2"

available colours

### Dallas

Genuine Argentinean Leather
Padded for Comfort & Strength
available sizes
20" x 1" 24" x 1½" 28" x 2" 32" x 2'
22" x 1½" 26" x 2" 30" x 2"

available colours

### Sierra

- Genuine Argentinean Leather
- Padded for Comfort & Strength
- Rawhide Weave
- Basket Tooled

 available sizes

 20" x 1"
 24" x 1½"

 22" x 1½"
 26" x 2"

available

### Laredo

 Genuine Argentinean Leather Padded for Comfort & Strength Buck Stitching

 Hand Carved • Hand Dyed

available sizes 16" x <sup>3</sup>/<sub>4</sub>" 22" x 1<sup>1</sup>/<sub>2</sub>" 28" x 2" 18" x ¾" 24" x 1½" 30" x 2" 20" x 1" 26" x 2" 32" x 2"