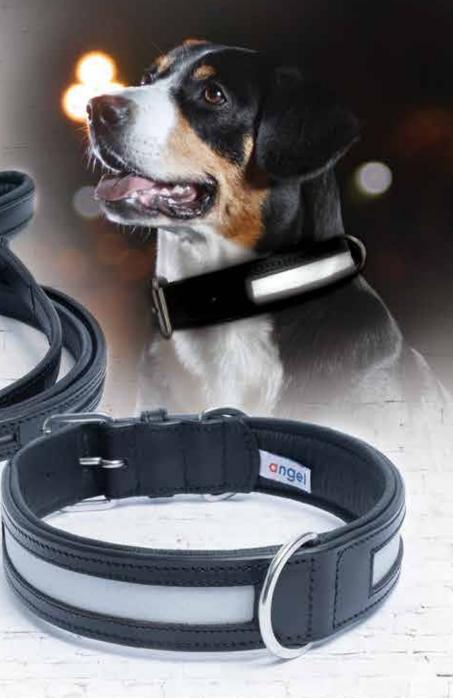

## **New York** reflective

This collection combines top grain genuine leather and soft padded leather on the bottom accented with stainless steel hardware. The reflective strip is securely placed within the channeled portion to allow for maximum night time safety.