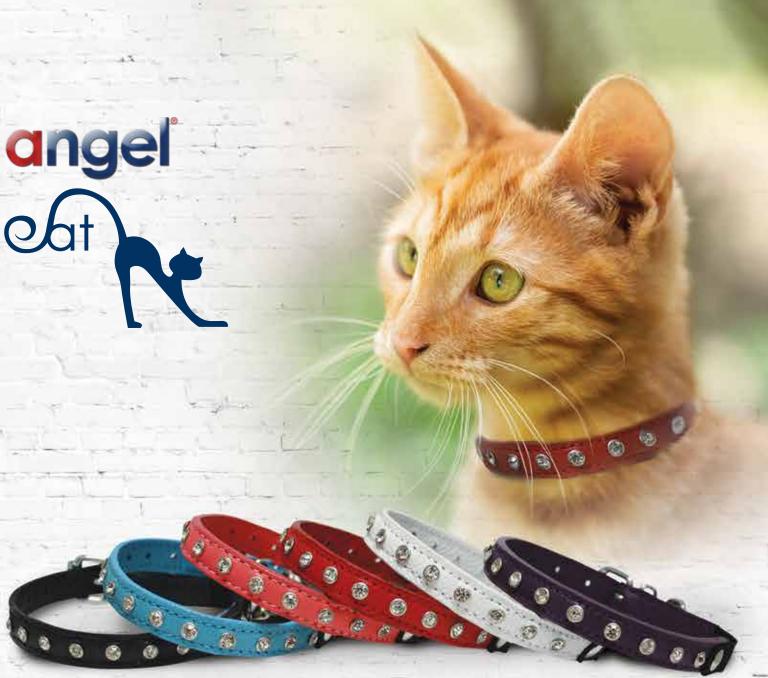

### **Athens** cat

These collars include the elastic break-away and bell as safety features. Made of 100% genuine leather, these are the most light weight, comfortable and affordable collars for cats.

Please measure cat's neck for a perfect fit.

\* Collar size measurements are calculated when elastic portion of the collar is not stretched.

See Elite icon glossary on pg. 17

Inge

Cat Collars 22

## Studded Cat

Your cat will look impressive with these stunning studded collars. The small studs are well rounded and securely placed. Available in 6 colours and 2 sizes, these collars include the elastic break-away and bell as safety features. Made of 100% genuine leather, these are the most light weight, comfortable and affordable collars for cats.

 Please measure cat's neck for a perfect fit.
 \* Collar size measurements are calculated when elastic portion of the collar is not stretched.

See icon glossary on page 1