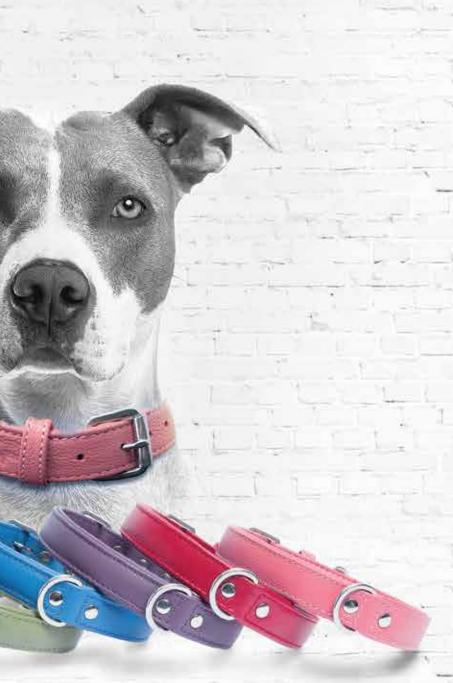

## Athens collars

This top selling collection is sure to separate your dog from the rest of the pack. The shiny replica diamonds surround these genuine leather collars.

 available sizes

 10" x ½"
 18" x ¾"
 24" x 1½"

 12" x 5%"
 20" x 1"
 26" x 1½"

 14" x 5%"
 22" x 1"
 28" x 2"\*

 16" x ¾"
 22" x 1½"
 30" x 2"\*

 \* available in red, pink and black only

See icon glossary on page 1