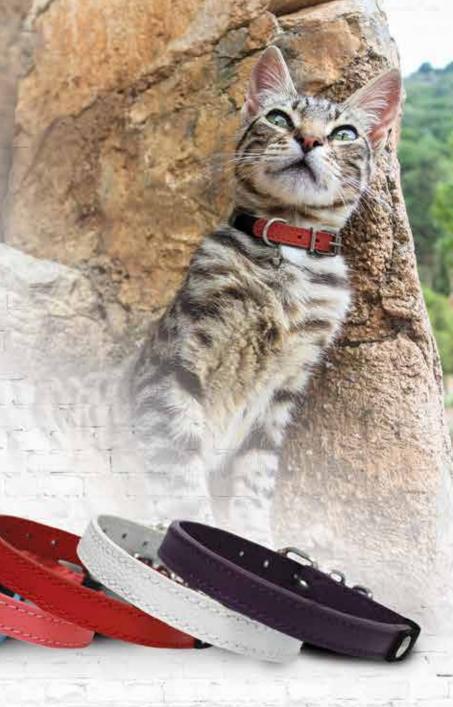

## Studded Cat

Your cat will look impressive with these stunning studded collars. The small studs are well rounded and securely placed. Available in 6 colours and 2 sizes, these collars include the elastic break-away and bell as safety features. Made of 100% genuine leather, these are the most light weight, comfortable and affordable collars for cats.

 Please measure cat's neck for a perfect fit.
 \* Collar size measurements are calculated when elastic portion of the collar is not stretched.

See icon glossary on page 1