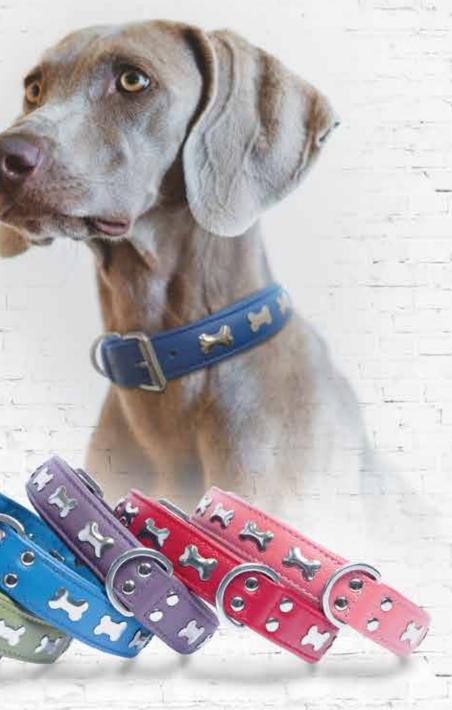

## Rotterdam bones

Accent your dog with this classic metal bone-fitted collection. Perfect for any breed, small or large, male or female. Constructed with a centre d-ring for maximum control and exposure.

angei classic

×.,

| available colours |  |
|-------------------|--|
|                   |  |
|                   |  |
|                   |  |
|                   |  |

| available sizes |           |  |
|-----------------|-----------|--|
| 14" x ¾"        | 22" x 1"  |  |
| 16" x ¾"        | 24" x 1¼" |  |
| 18" x ¾"        | 26" x 1¼" |  |
| 20" x 1"        |           |  |