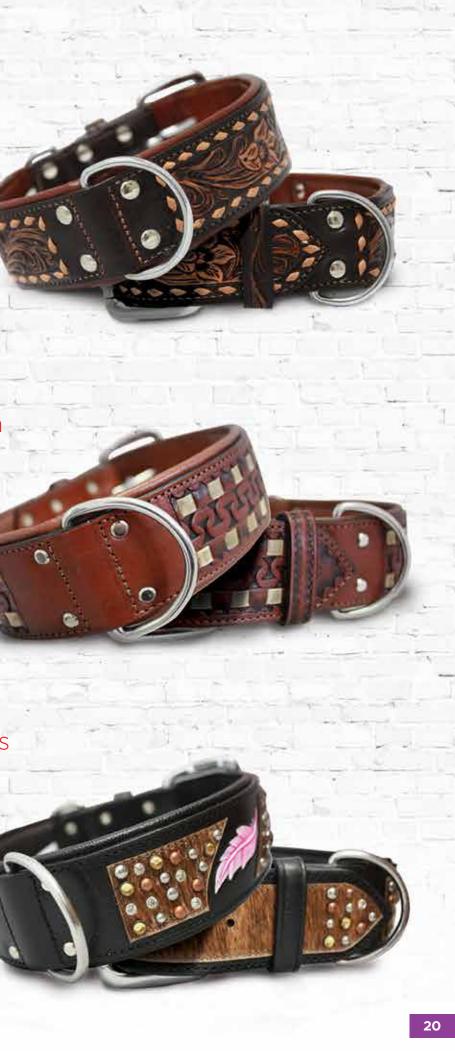

### San Antonio black

 Genuine Argentinean Leather • Hand Carved / Tooled • Hair-on Leather Inlay Brass Sun Spots Padded Leather Bottom available sizes 20" x 1" 24" x 1½" 22" x 1<sup>1</sup>/<sub>2</sub>" 26" x 2"

### San Antonio purple

- Genuine Argentinean Leather
- Padded for Comfort & Strength
- Hair-on Leather
- Hand Carved

Inlay

available sizes

20" x 1" 24" x 1½" 22" x 1½" 26" x 2"

available colours

Tucson

Genuine Argentinean Leather

## Sedona pink feathers

- Genuine Argentinean Leathe
- Hand Carved / Tooled
- Hand Painted Feather
- Hair-on Overlay
- Mixed Spots
- Padded Leather Bottom
- available sizes
- 20" x 1" 24" x 1½" 22" x 11/2" 26" x 2"