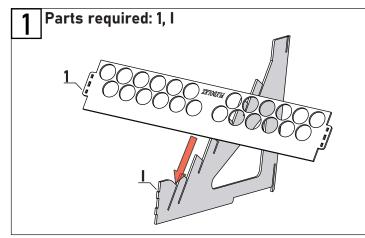

## Assembly:

Insert part 1 into slot of part I as shown on the picture.

Fasten installed part using element L.

Install side wall J as shown on the picture.

Install parts 2, 3 and  $4 \times 4pcs$  as shown on the picture. Fasten inserted parts using elements L (as in step 3).