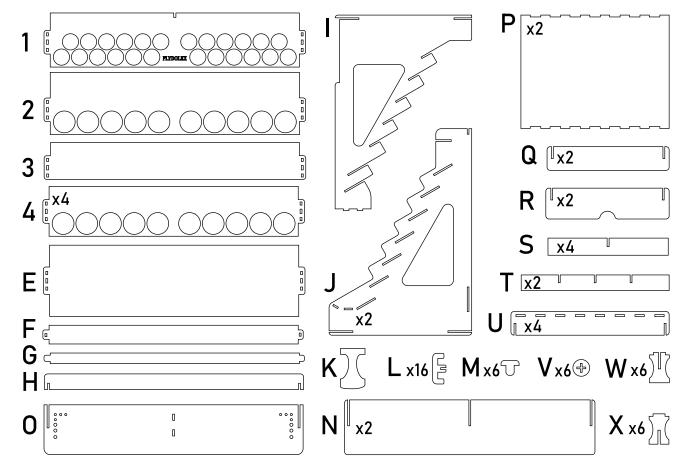

## Set contains:

Video assembly guide

Vallejo® is a registered trademark of Vallejo Company. Citadel® is a registered trademark of Games Workshop Limited. Any mention of Vallejo® or Citadel® is for reference purposes only. ALL RIGHTS RESERVED by their respective trademark holders. No challenge to any intellectual property rights is intended or implied by representations of compatibility and no endorsements of any of our products by any other company is implied or represented.

## Assembly:

Insert part 1 into slot of part I as shown on the picture.

Fasten installed part using element L.

Install side wall J as shown on the picture.

Install parts 2, 3 and  $4 \times 4pcs$  as shown on the picture. Fasten inserted parts using elements L (as in step 3).

on the picture. Fasten it using element L (as in step 3).

Turn the organizer backward and install part E as shown Turn the organizer frontward and install parts F and G as shown in the picture. Fasten part F using element M (as in step 3).

Install the second side wall J. Fasten it using elements L and M (as in step 3).

First insert part 0 as shown on the picture. Lift it up a little in the center, while inserting, to get the part in place. After that install part H.

Install parts N as shown on the picture.

Assemble two drawers according to the scheme. Please note, that there are total 4pcs of drawer dividers (part S). With the help of those you can adjust the size of the inner drawers.