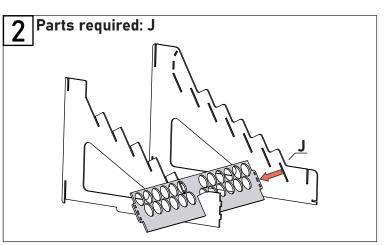

## Assembly:

Insert part 1 into slot of part I as shown on the picture.

Fasten installed part using element L.

Install side wall J as shown on the picture.

Install parts 2, 3 and  $4 \times 4pcs$  as shown on the picture. Fasten inserted parts using elements L (as in step 3).