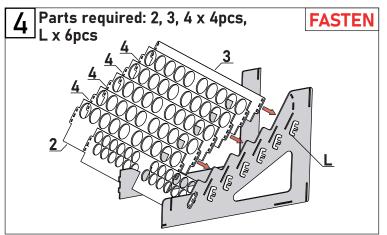

## Assembly:

Insert part 1 into slot of part I as shown on the picture.

Fasten installed part using element L.

Install side wall J as shown on the picture.

Install parts 2, 3 and  $4 \times 4pcs$  as shown on the picture. Fasten inserted parts using elements L (as in step 3).