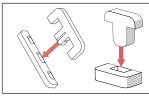

During the assembly process, you will need to use elements L and M to fasten the parts. All steps that require using this elements will be indicated by "FASTEN" sign.

Also this set includes special key K that will help you insert fixing elements L and M more conveniently.