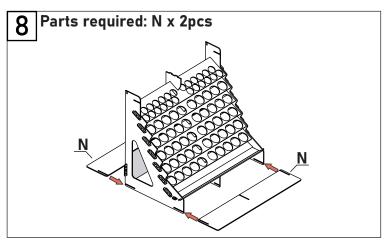

Install parts N as shown on the picture.

Assemble two drawers according to the scheme. Please note, that there are total 4pcs of drawer dividers (part S). With the help of those you can adjust the size of the inner drawers.