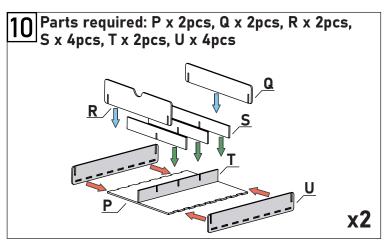

Install parts N as shown on the picture.

Assemble two drawers according to the scheme. Please note, that there are total 4pcs of drawer dividers (part S). With the help of those you can adjust the size of the inner drawers.