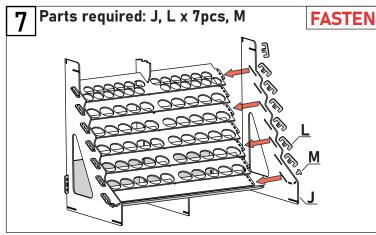

## Assembly:

Insert part 1 into slot of part I as shown on the picture.

Fasten installed part using element L.

Install side wall J as shown on the picture.

Install parts 2, 3 and  $4 \times 4pcs$  as shown on the picture. Fasten inserted parts using elements L (as in step 3).

on the picture. Fasten it using element L (as in step 3).

Turn the organizer backward and install part E as shown Turn the organizer frontward and install parts F and G as shown in the picture. Fasten part F using element M (as in step 3).