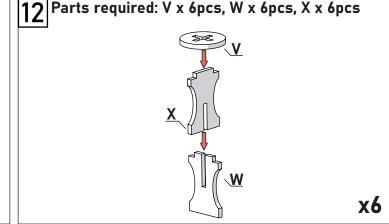

Install the drawers as shown on the picture.

Assemble the miniature stands according to the scheme.

Your organizer is ready to use!

Contact us by email with any questions or suggestions - **info@plydolex.com** We value your feedback and are here to assist you!