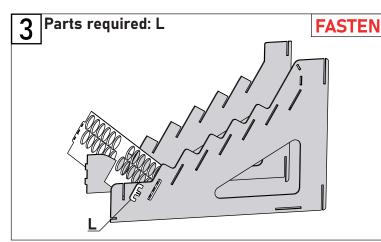

## Assembly:

Insert part 1 into slot of part I as shown on the picture.

Fasten installed part using element L.

Install side wall J as shown on the picture.

Install parts 2, 3 and  $4 \times 4pcs$  as shown on the picture. Fasten inserted parts using elements L (as in step 3).