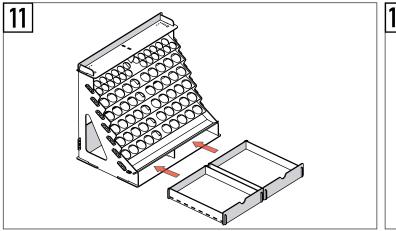

Install the drawers as shown on the picture.

Assemble the miniature stands according to the scheme.

Your organizer is ready to use!

Contact us by email with any questions or suggestions - **info@plydolex.com** We value your feedback and are here to assist you!