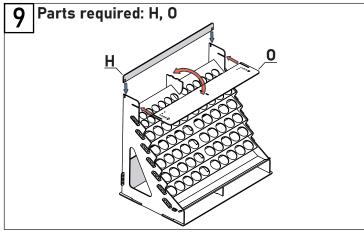

Install the second side wall J. Fasten it using elements L and M (as in step 3).

First insert part 0 as shown on the picture. Lift it up a little in the center, while inserting, to get the part in place. After that install part H.

Install parts N as shown on the picture.

Assemble two drawers according to the scheme. Please note, that there are total 4pcs of drawer dividers (part S). With the help of those you can adjust the size of the inner drawers.