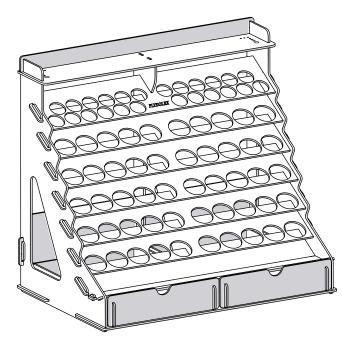

PR-415x375 Plydolex 74 Holes Wooden Paint Organizer Compatible with Citadel® and Vallejo®

Assembly instruction

PDF assembly guide