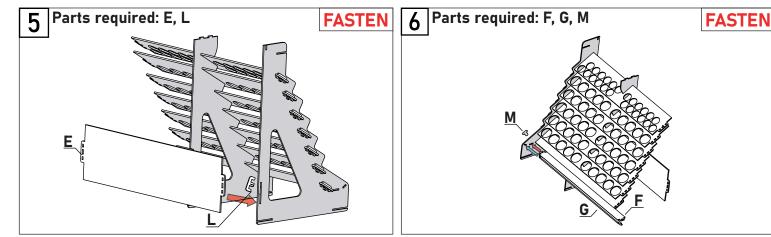

on the picture. Fasten it using element L (as in step 3).

Turn the organizer backward and install part E as shown Turn the organizer frontward and install parts F and G as shown in the picture. Fasten part F using element M (as in step 3).