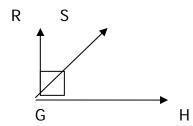

## Part II

Measurement of < RGS: **45** Measurement of <SGH: **45** 

Explain: The sum of angles RGS and SGH totals 90° with the exact

measurement of a right angle.