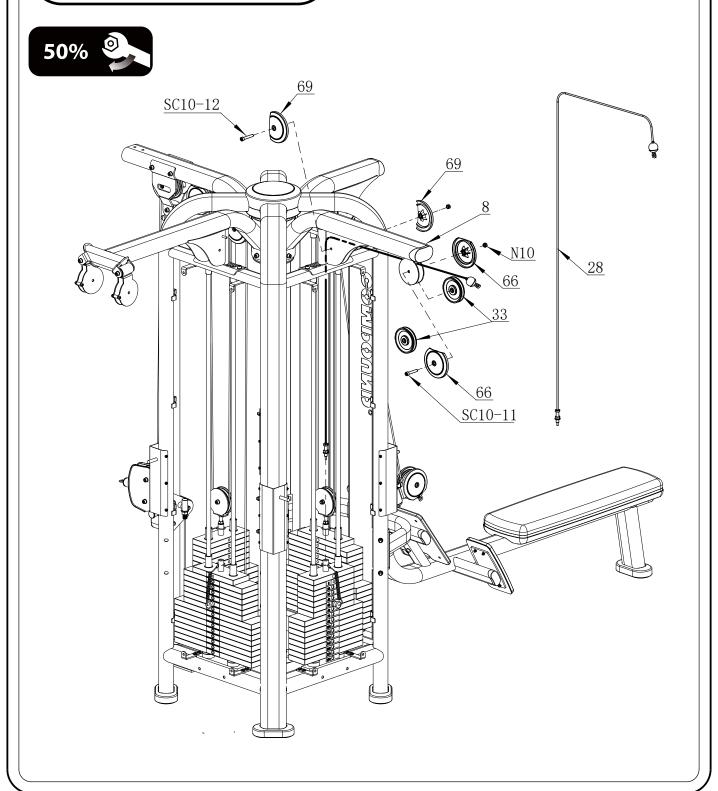

STEP 5

- We recommend you have someone assist you in lifting and assembling your gym.
- Follow these steps carefully and it will make it easier to assemble your gym.

STEP 6