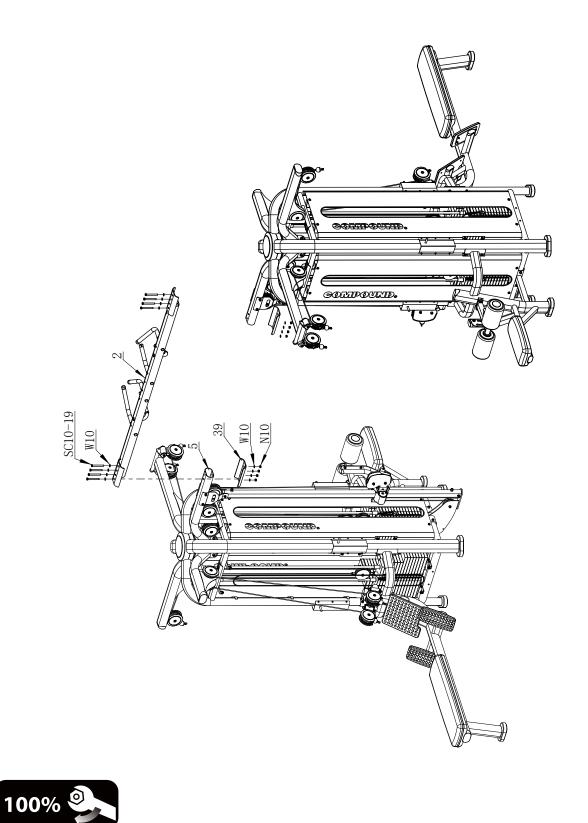

ully and it will make it easier to assemble your gym.







- We recommend you have someone assist you in lifting and assembling your gym.
- Follow these steps carefully and it will make it easier to assemble your gym.

STEP 2



- We recommend you have someone assist you in lifting and assembling your gym.
- Follow these steps carefully and it will make it easier to assemble your gym.

STEP 3

50%





- We recommend you have someone assist you in lifting and assembling your gym.
- Follow these steps carefully and it will make it easier to assemble your gym.

STEP 5





- We recommend you have someone assist you in lifting and assembling your gym.
- Follow these steps carefully and it will make it easier to assemble your gym.

STEP 6





# STEP 8 A8-3 W8B <u>40</u> 50%





# STEP 11







# PARTS LIST

| PART# | DESCRIPTION             | QTY |
|-------|-------------------------|-----|
| 1     | Main Frame              | 2   |
| 2     | Linking Tube            | 1   |
| 3     | Row                     | 2   |
| 4     | Lat Pulldown Assembly   | 2   |
| 5     | Top Frame 1             | 2   |
| 6     | Top Frame 2             | 2   |
| 7     | Top Frame 3             | 2   |
| 8     | Top Frame 4             | 2   |
| 9     | Adjuster Post Base      | 2   |
| 10    | Press Leg Tube Assembly | 2   |
| 11    | Adjuster Post           | 2   |
| 12    | Big Footrest            | 2   |
| 13    | Small Footrest          | 4   |
| 14    | Long Seat Pad           | 2   |
| 15    | Short Seat Pad          | 2   |
| 16    | Foam Roller             | 4   |
| 17    | 5 Kg Top Weigh