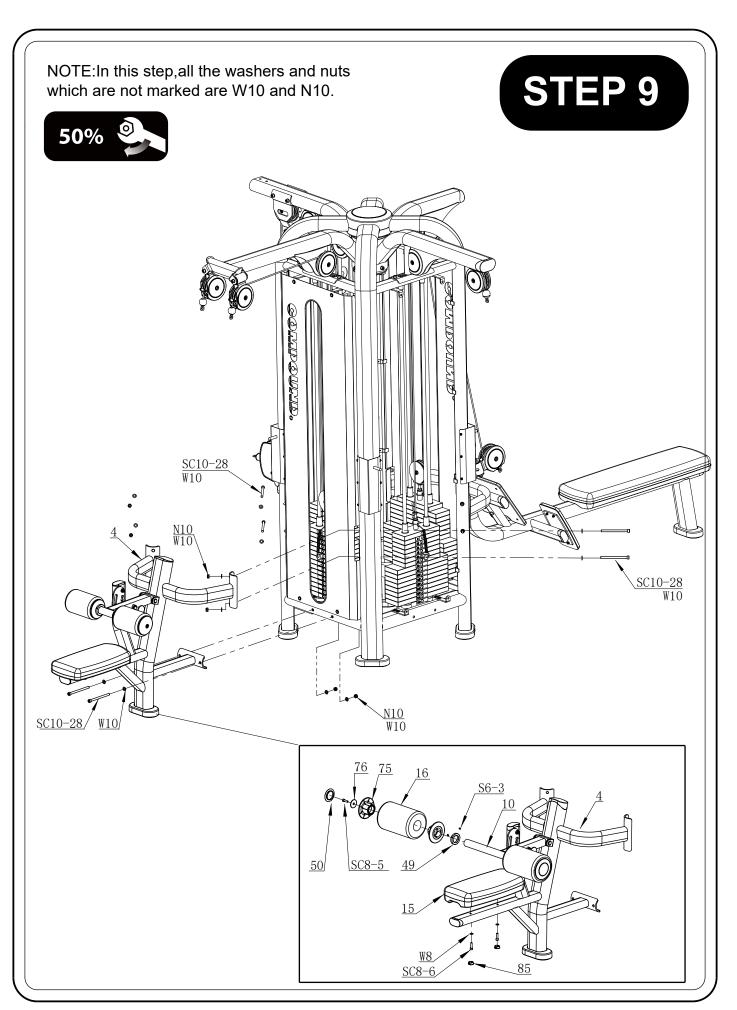

ese steps carefully and it will make it easier to assemble your gym.







- We recommend you have someone assist you in lifting and assembling your gym.
- Follow these steps carefully and it will make it easier to assemble your gym.

STEP 2



- We recommend you have someone assist you in lifting and assembling your gym.
- Follow these steps carefully and it will make it easier to assemble your gym.

STEP 3

50%





- We recommend you have someone assist you in lifting and assembling your gym.
- Follow these steps carefully and it will make it easier to assemble your gym.

STEP 5





- We recommend you have someone assist you in lifting and assembling your gym.
- Follow these steps carefully and it will make it easier to assemble your gym.

STEP 6





# STEP 8 A8-3 W8B <u>40</u> 50%





# STEP 11







# PARTS LIST

| PART# | DESCRIPTION             | QTY |
|-------|-------------------------|-----|
| 1     | Main Frame              | 2   |
| 2     | Linking Tube            | 1   |
| 3     | Row                     | 2   |
| 4     | Lat Pulldown Assembly   | 2   |
| 5     | Top Frame 1             | 2   |
| 6     | Top Frame 2             | 2   |
| 7     | Top Frame 3             | 2   |
| 8     | Top Frame 4             | 2   |
| 9     | Adjuster Post Base      | 2   |
| 10    | Press Leg Tube Assembly | 2   |
| 11    | Adjuster Post           | 2   |
| 12    | Big Footrest            | 2   |
| 13    | Small Footrest          | 4   |
| 14    | Long Seat Pad           | 2   |
| 15    | Short Seat Pad          | 2   |
| 16    | Foam Roller             | 4   |
| 17    |