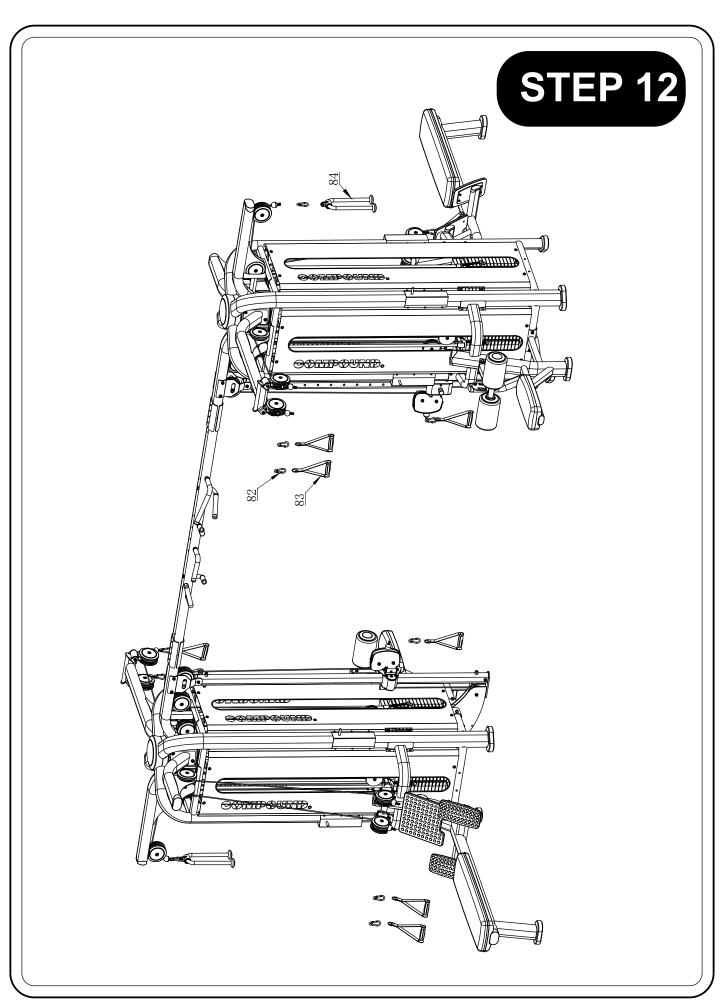

ly and it will make it easier to assemble your gym.







- We recommend you have someone assist you in lifting and assembling your gym.
- Follow these steps carefully and it will make it easier to assemble your gym.

STEP 2



- We recommend you have someone assist you in lifting and assembling your gym.
- Follow these steps carefully and it will make it easier to assemble your gym.

STEP 3

50%





- We recommend you have someone assist you in lifting and assembling your gym.
- Follow these steps carefully and it will make it easier to assemble your gym.

STEP 5





- We recommend you have someone assist you in lifting and assembling your gym.
- Follow these steps carefully and it will make it easier to assemble your gym.

STEP 6





# STEP 8 A8-3 W8B <u>40</u> 50%





# STEP 11







# PARTS LIST

| PART# | DESCRIPTION             | QTY |
|-------|-------------------------|-----|
| 1     | Main Frame              | 2   |
| 2     | Linking Tube            | 1   |
| 3     | Row                     | 2   |
| 4     | Lat Pulldown Assembly   | 2   |
| 5     | Top Frame 1             | 2   |
| 6     | Top Frame 2             | 2   |
| 7     | Top Frame 3             | 2   |
| 8     | Top Frame 4             | 2   |
| 9     | Adjuster Post Base      | 2   |
| 10    | Press Leg Tube Assembly | 2   |
| 11    | Adjuster Post           | 2   |
| 12    | Big Footrest            | 2   |
| 13    | Small Footrest          | 4   |
| 14    | Long Seat Pad           | 2   |
| 15    | Short Seat Pad          | 2   |
| 16    | Foam Roller             | 4   |
| 17    | 5 Kg Top Weight