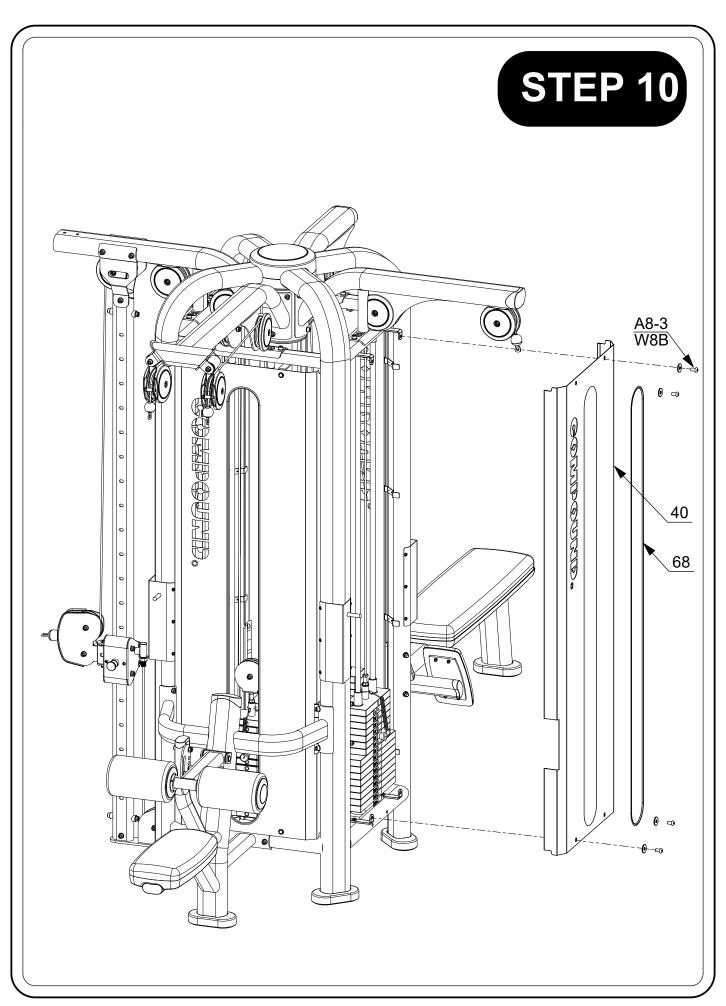

e steps carefully and it will make it easier to assemble your gym.







- We recommend you have someone assist you in lifting and assembling your gym.
- Follow these steps carefully and it will make it easier to assemble your gym.

STEP 2



- We recommend you have someone assist you in lifting and assembling your gym.
- Follow these steps carefully and it will make it easier to assemble your gym.

STEP 3

50%





- We recommend you have someone assist you in lifting and assembling your gym.
- Follow these steps carefully and it will make it easier to assemble your gym.

STEP 5





- We recommend you have someone assist you in lifting and assembling your gym.
- Follow these steps carefully and it will make it easier to assemble your gym.

STEP 6





# STEP 8 A8-3 W8B <u>40</u> 50%





# STEP 11







# PARTS LIST

| PART# | DESCRIPTION             | QTY |
|-------|-------------------------|-----|
| 1     | Main Frame              | 2   |
| 2     | Linking Tube            | 1   |
| 3     | Row                     | 2   |
| 4     | Lat Pulldown Assembly   | 2   |
| 5     | Top Frame 1             | 2   |
| 6     | Top Frame 2             | 2   |
| 7     | Top Frame 3             | 2   |
| 8     | Top Frame 4             | 2   |
| 9     | Adjuster Post Base      | 2   |
| 10    | Press Leg Tube Assembly | 2   |
| 11    | Adjuster Post           | 2   |
| 12    | Big Footrest            | 2   |
| 13    | Small Footrest          | 4   |
| 14    | Long Seat Pad           | 2   |
| 15    | Short Seat Pad          | 2   |
| 16    | Foam Roller             | 4   |
| 17    | 5