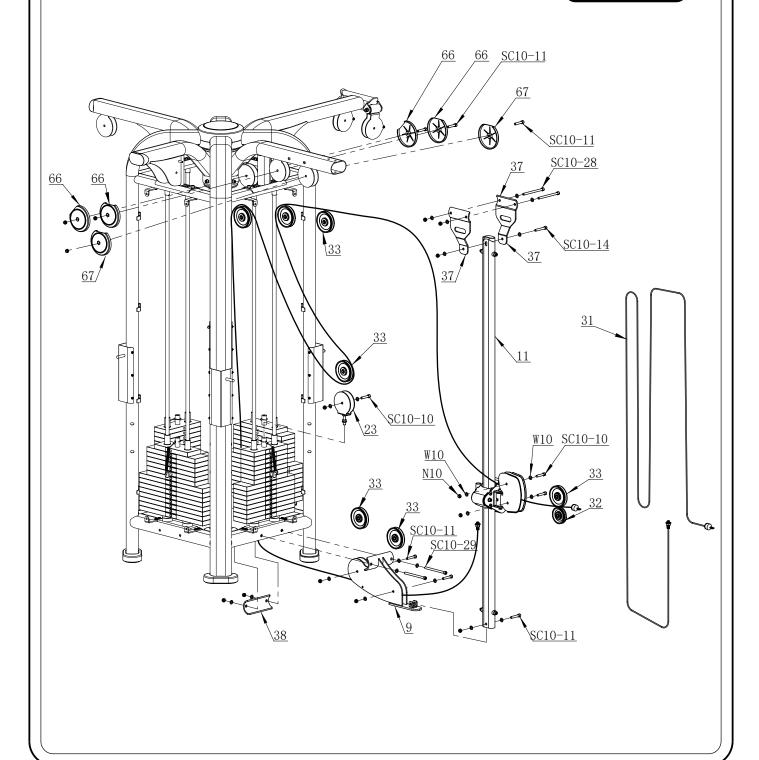

STEP 5

- We recommend you have someone assist you in lifting and assembling your gym.
- Follow these steps carefully and it will make it easier to assemble your gym.

STEP 6