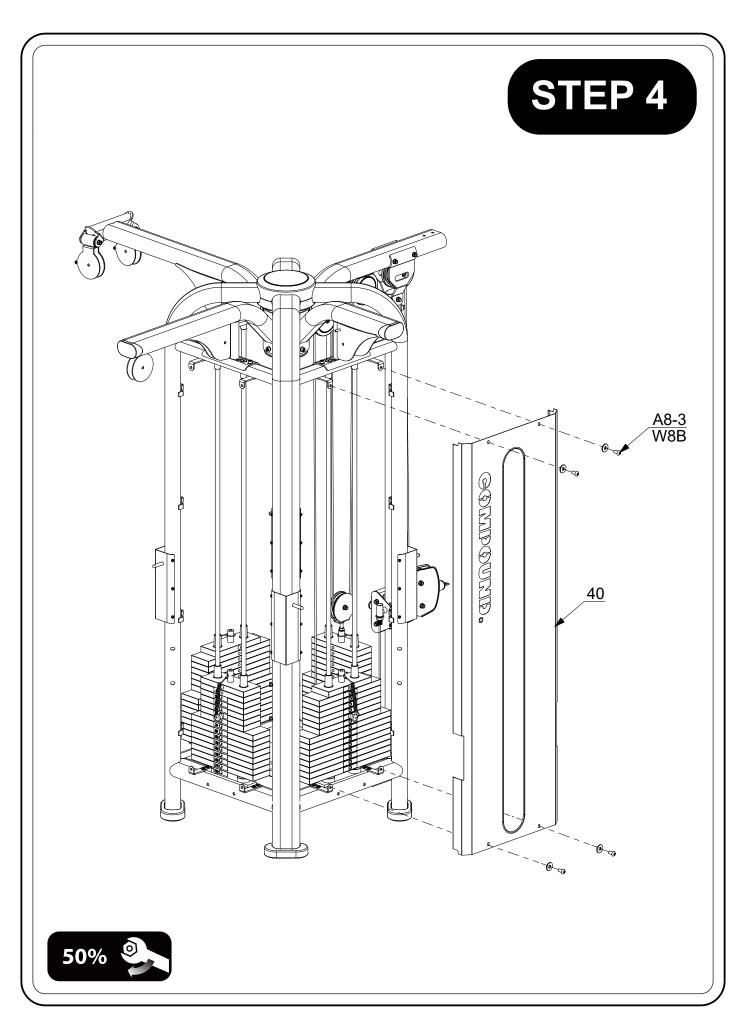

quipment only for its intended use as described in this manual. DO NOT use attachments not recommended by the manufacturer.
- 8. Before using the equipment, always do stretching exercises to properly warm up.
- 9. Never operate the equipment if the equipment is not functioning properly.

- We recommend you have someone assist you in lifting and assembling your gym.
- Follow these steps carefully and it will make it easier to assemble your gym.







- We recommend you have someone assist you in lifting and assembling your gym.
- Follow these steps carefully and it will make it easier to assemble your gym.

STEP 2



- We recommend you have someone assist you in lifting and assembling your gym.
- Follow these steps carefully and it will make it easier to assemble your gym.

STEP 3

50%





- We recommend you have someone assist you in lifting and assembling your gym.
- Follow these steps carefully and it will make it easier to assemble your gym.

STEP 5





- We recommend you have someone assist you in lifting and assembling your gym.
- Follow these steps carefully and it will make it easier to assemble your gym.

STEP 6





# STEP 8 A8-3 W8B <u>40</u> 50%





# STEP 11







# PARTS LIST

| PART# | DESCRIPTION             | QTY |
|-------|-------------------------|-----|
| 1     | Main Frame              | 2   |
| 2     | Linking Tube            | 1   |
| 3     | Row                     | 2   |
| 4     | Lat Pulldown Assembly   | 2   |
| 5     | Top Frame 1             | 2   |
| 6     | Top Frame 2             | 2   |
| 7     | Top Frame 3             | 2   |
| 8