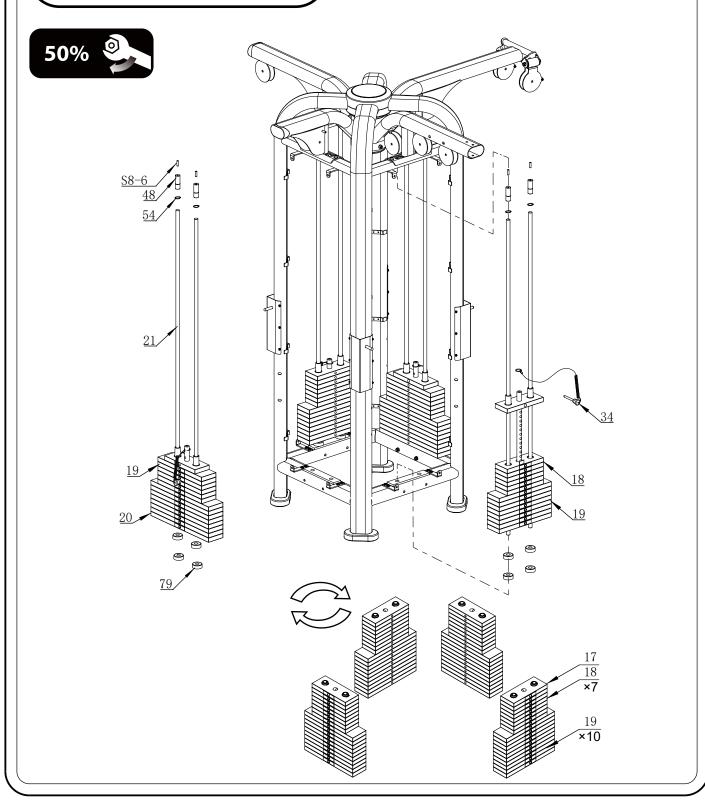

STEP 2

- We recommend you have someone assist you in lifting and assembling your gym.
- Follow these steps carefully and it will make it easier to assemble your gym.

STEP 3

50%

- We recommend you have someone assist you in lifting and assembling your gym.
- Follow these steps carefully and it will make it easier to assemble your gym.