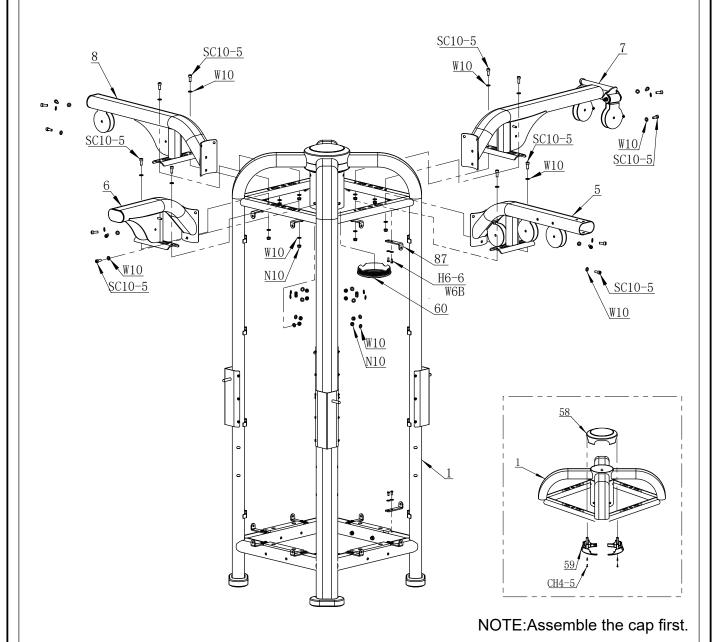

STEP 2

- We recommend you have someone assist you in lifting and assembling your gym.
- Follow these steps carefully and it will make it easier to assemble your gym.

STEP 3

50%

- We recommend you have someone assist you in lifting and assembling your gym.
- Follow these steps carefully and it will make it easier to assemble your gym.