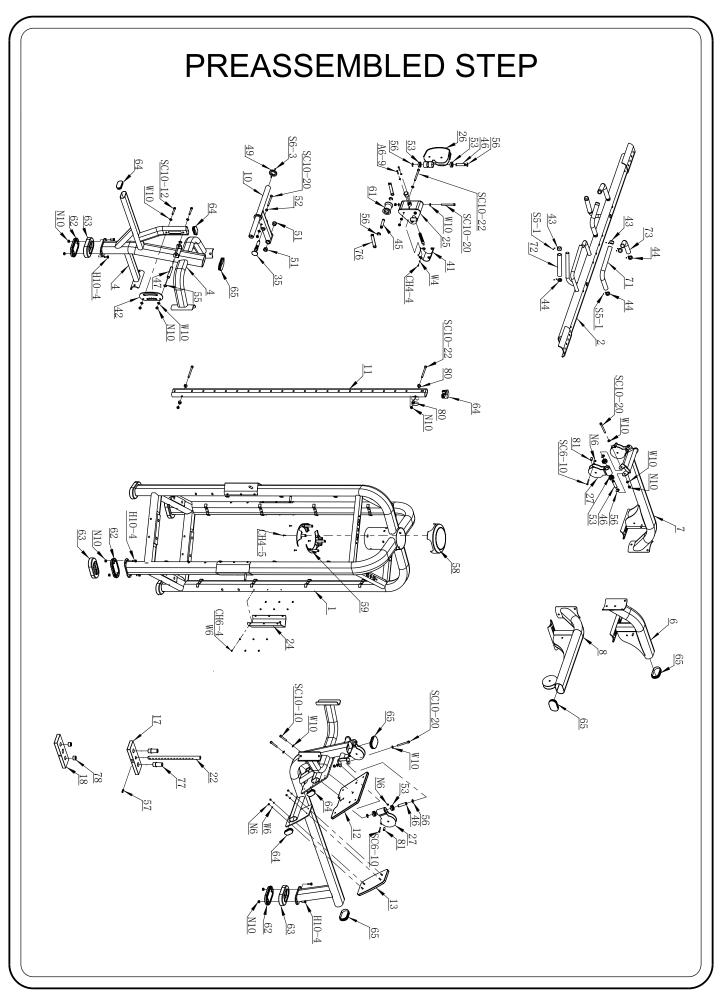

- We recommend you have someone assist you in lifting and assembling your gym.
- Follow these steps carefully and it will make it easier to assemble your gym.

- We recommend you have someone assist you in lifting and assembling your gym.
- Follow these steps carefully and it will make it easier to assemble your gym.

STEP 2

- We recommend you have someone assist you in lifting and assembling your gym.
- Follow these steps carefully and it will make it easier to assemble your gym.

STEP 3

50%

- We recommend you have someone assist you in lifting and assembling your gym.
- Follow these steps carefully and it will make it easier to assemble your gym.

STEP 5

- We recommend you have someone assist you in lifting and assembling your gym.
- Follow these steps carefully and it will make it easier to assemble your gym.

STEP 6