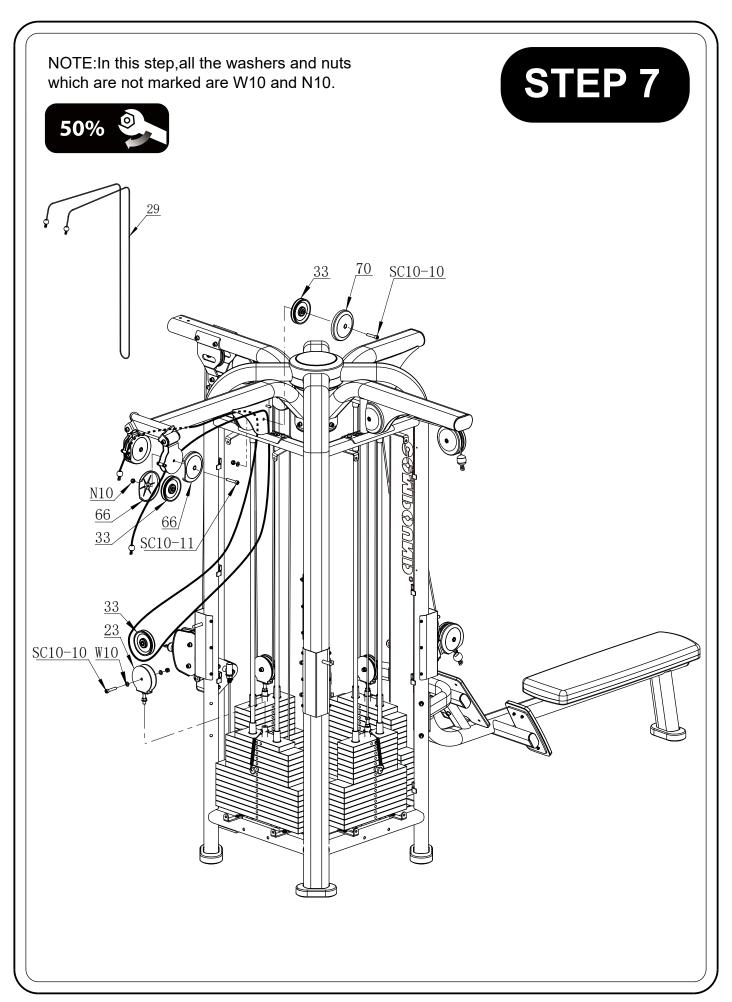

STEP 5

- We recommend you have someone assist you in lifting and assembling your gym.
- Follow these steps carefully and it will make it easier to assemble your gym.

STEP 6