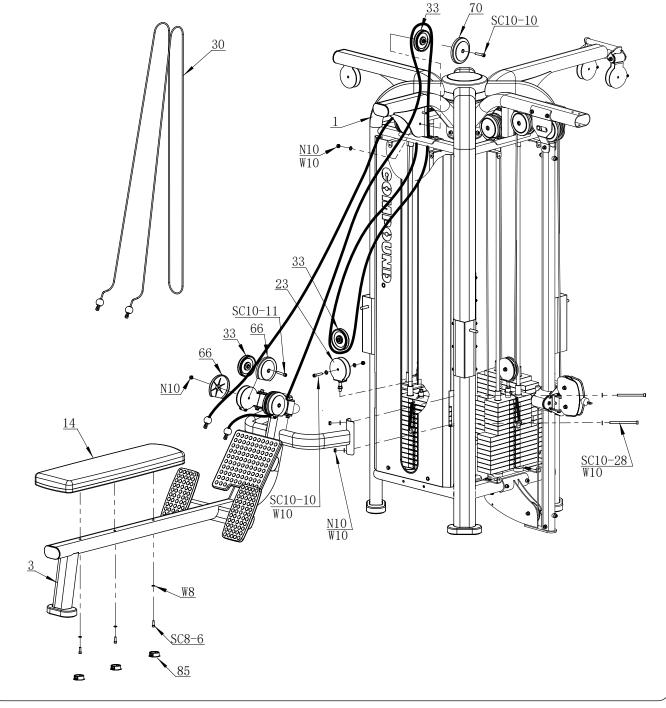

STEP 5

- We recommend you have someone assist you in lifting and assembling your gym.
- Follow these steps carefully and it will make it easier to assemble your gym.

STEP 6