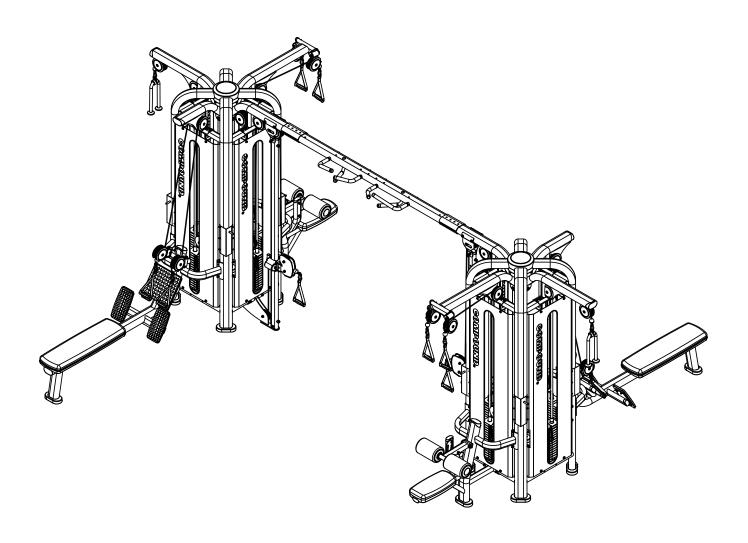

# **ASSEMBLY INSTRUCTIONS**

**PLATINUM SERIES** 

### 8 STATION MACHINE

**SKU:** CPL-V8S-1028







# CONTENTS

- O2 General warnings and maintenance advice
- 03-15 Assembly Instructions

Explained as a series of steps, with each step containing:

- Pictures, descriptions and quantities of the parts required
- Notes
- Diagram showing how the parts fit together
- 16-17 Part List

# Assembly Instructions Before Your Begin

This exercise equipment is built for optimum safety. Be sure to read the entire manual before you assemble or operate your equipment. Please note the following safety precautions:

- 1. Keep children and pets away from the equipment at all times. Do not leave children unattended in the same room with the equipment.
- 2. Only one person at a time should use the equipment.
- 3. If the user experiences dizziness, nausea, chest pain, or any other abnormal symptoms STOP