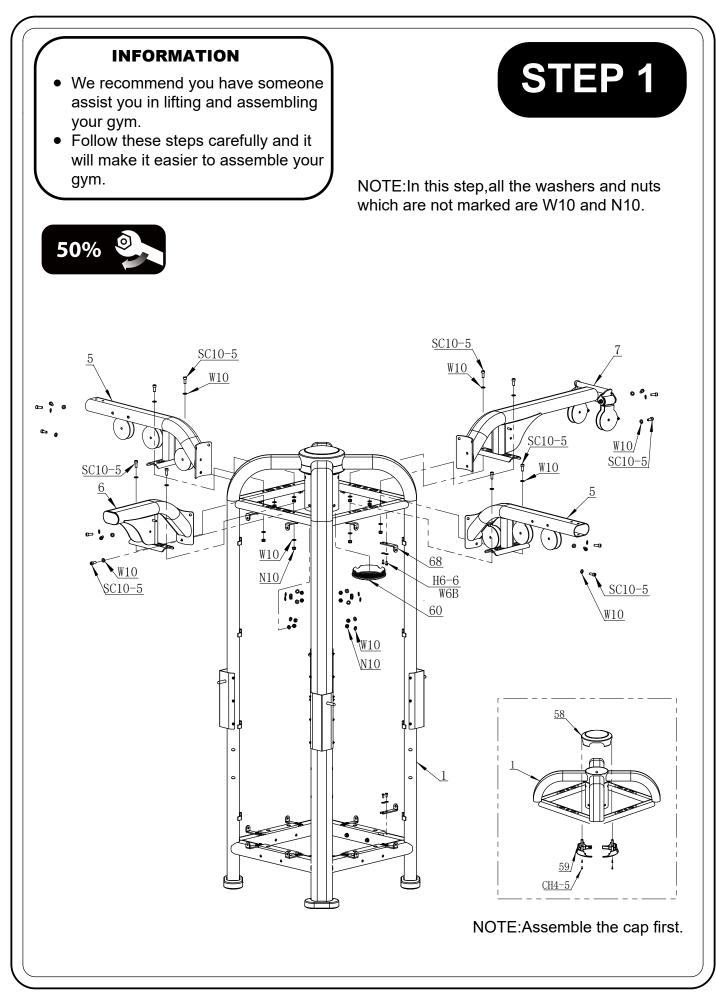

### CONTENTS

02 General warnings and maintenance advice

03-19 Assembly Instructions

Explained as a series of steps, with each step containing:

- Pictures, descriptions and quantities of the parts required
- Notes
- Diagram showing how the parts fit together