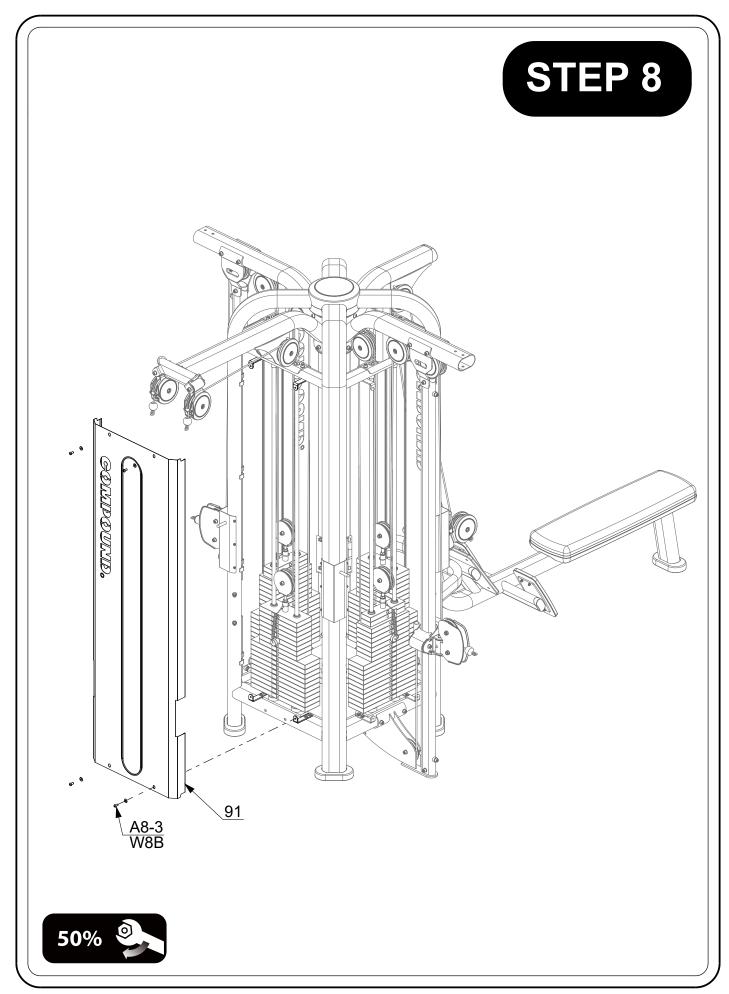

### PARTS LIST

| PART # | DESCRIPTION             | QTY |
|--------|-------------------------|-----|
| 1      | Main Frame              | 1   |
| 2      | Linking Tube            | 1   |
| 3      | Row                     | 1   |
| 4      | Lat Pulldown Assembly   | 1   |
| 5      | Top Frame 1             | 3   |
| 6      | Top Frame 2             | 1   |
| 7      | Top Frame 3             | 1   |
| 8      | 2.5 Kg Weight Plate     | 3   |
| 9      | Adjuster Post Base      | 3   |
| 10     | Press Leg Tube Assembly | 1   |
| 11     | Adjuster Post           | 3   |
| 12     | Big Footrest            | 1   |
| 13     | Small Footrest          | 2   |
| 14     | Long Seat Pad           | 1   |
| 15     | Short Seat Pad          | 1   |
| 16     | Foam Roller             | 2   |
| 17     | 5 Kg Top Weight Plate   | 2   |
| 18     | 5Kg Weight Plate        | 35  |
| 19     | 7.5Kg Weight Plate      | 50  |
| 20     | 2.5 Kg Top Weight Plate | 3   |
| 21     | Guide Rod               | 10  |
| 22     | Selector 17+1           | 2   |
| 23     | Pulley Bracket          | 5   |
| 24     | Lable Placard           | 5   |
| 25     | Adjuster Lever Assembly | 3   |
| 26     | Swivel Pulley Carriage  | 3   |
| 27     | Swivel Pulley Bracket   | 4   |
| 28     | Weight Label 18+1       | 3   |
| 29     | Cable 2                 | 1   |
| 30     | Cable 3                 | 1   |
| 31     | Cable 4                 | 2   |
| 32     | Pulley D89              | 3   |
| 33     | Pulley D114             | 31  |
| 34     | Weight Pin              | 5   |
| 35     | 90 Pin                  | 1   |
| 36     | Pull Pin                | 2   |
| 37     | Fixing Plate            | 6   |
| 38     | Arc Plate               | 3   |
| 39     | Linking Plate           | 2   |
|        |                         |     |

| PART # | DESCRIPTION               | QTY |
|--------|---------------------------|-----|
| 41     | Shield                    | 3   |
| 42     | Adj-plate                 | 1   |
| 43     | Handle Cap                | 6   |
| 44     | Handle Ring               | 6   |
| 45     | Shaft 1                   | 9   |
| 46     | Shaft 2                   | 7   |
| 47     | Shaft 3                   | 1   |
| 48     | Bushing                   | 10  |
| 49     | Foam Ring                 | 2   |
| 50     | Plastic Cap               | 2   |
| 51     | Bronze Bushing            | 2   |
| 52     | Spacer                    | 1   |
| 53     | Bearing 6203              | 24  |
| 54     | Circlip 1                 | 10  |
| 55     | Circlip 2                 | 2   |
| 56     | E Ring                    | 32  |
| 57     | Pin                       | 5   |
| 58     | Cap D245                  | 2   |
| 59     | Half Cap D245             | 4   |
| 60     | End Cap D180              | 1   |
| 61     | Plastic Wheel             | 9   |
| 62     | Plastic Foot Pad          | 9   |
| 63     | Foot Cover                | 9   |
| 64     | Pt Cap 40x80              | 7   |
| 65     | Pt Cap 65x114             | 4   |
| 66     | Pulley Cap 1              | 16  |
| 67     | FE Tube Cap               | 1   |
| 68     | L Plate                   | 16  |
| 69     | Knob                      | 3   |
| 70     | Pulley Cap 5              | 8   |
| 71     | Grip 1                    | 2   |
| 72     | Grip 2                    | 2   |
| 73     | Grip 3                    | 2   |
| 74     | Foam Ring Inside Cap      | 2   |
| 75     | Foam Cap                  | 2   |
| 76     | Fixed Plate               | 6   |
| 77     | Weight Stack Head Bushing | 10  |
| 78     | Weight Stack Bushing      | 146 |
| 79     | Bumper                    | 20  |
| 80     | Plastic Stoper            | 12  |

### PARTS LIST

| PART #  | DESCRIPTION                         | QTY |
|---------|-------------------------------------|-----|
| 81      | Plastic Bushing                     | 4   |
| 82      | Clip                                | 7   |
| 83      | Single Handle                       | 7   |
| 84      | Weight Label 17+1                   | 2   |
| 85      | Fly Main Frame                      | 1   |
| 86      | Back Shield                         | 1   |
| 87      | U Plate                             | 4   |
| 88      | Cable 5                             | 1   |
| 89      | Bumper                              | 1   |
| 90      | Cap D25                             | 5   |
| 91      | Shield Plate                        | 4   |
| 92      | Edge Protection Strip               | 5   |
| 93      | M Plate                             | 8   |
| 94      | Front Shield                        | 1   |
| 95      | Pin                                 | 3   |
| 96      | Spring                              | 3   |
| 97      | Selector 18+1                       | 3   |
| 98      | C Clip                              | 10  |
| 99      | Rubber Ring                         | 10  |
| 100     | Retaining Ring D32                  | 10  |
| A6-9    | Allen Bolt M6x30                    | 6   |
| A8-3    | Allen Bolt M8x16                    | 25  |
| CH4-4   | Cross Recessed Pan Head Screw M4x10 | 12  |
| CH4-5   | Cross Recessed Pan Head Screw M4x16 | 8   |
| CH6-4   | Cross Recessed Pan Head Screw M6x10 | 30  |
| H6-6    | Hex Head Bolt M6 x 15               | 40  |
| H10-4   | Hex Head Bolt M10x20                | 18  |
| S5-1    | ocket Set Screw M5x4                | 24  |
| S6-3    | Socket Set Screw M6x8               | 4   |
| S8-10   | Socket Set Screw M8x50              | 10  |
| SC6-10  | Socket Cap Screw M6x40              | 4   |
| SC8-5   | Socket Cap Screw M8x25              | 2   |
| SC8-6   | Socket Cap Screw M8x30              | 5   |
| SC10-5  | Socket Cap Screw M10x25             | 20  |
| SC10-10 | Socket Cap Screw M10x50             | 13  |
| SC10-11 | Socket Cap Screw M10x55             | 24  |
| SC10-12 | Socket Cap Screw M10x60             | 2   |
| SC10-14 | Socket Cap Screw M10x70             | 3   |
| SC10-19 | Socket Cap Screw M10x95             | 8   |
| SC10-20 | Socket Cap Screw M10x100            | 8   |