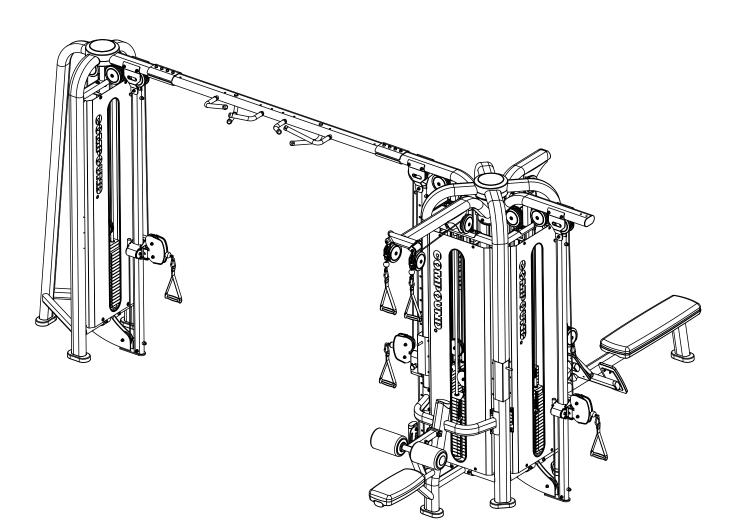

### CONTENTS

02 General warnings and maintenance advice

03-19 Assembly Instructions

Explained as a series of steps, with each step containing:

- Pictures, descriptions and quantities of the parts required
- Notes
- Diagram showing how the parts fit together