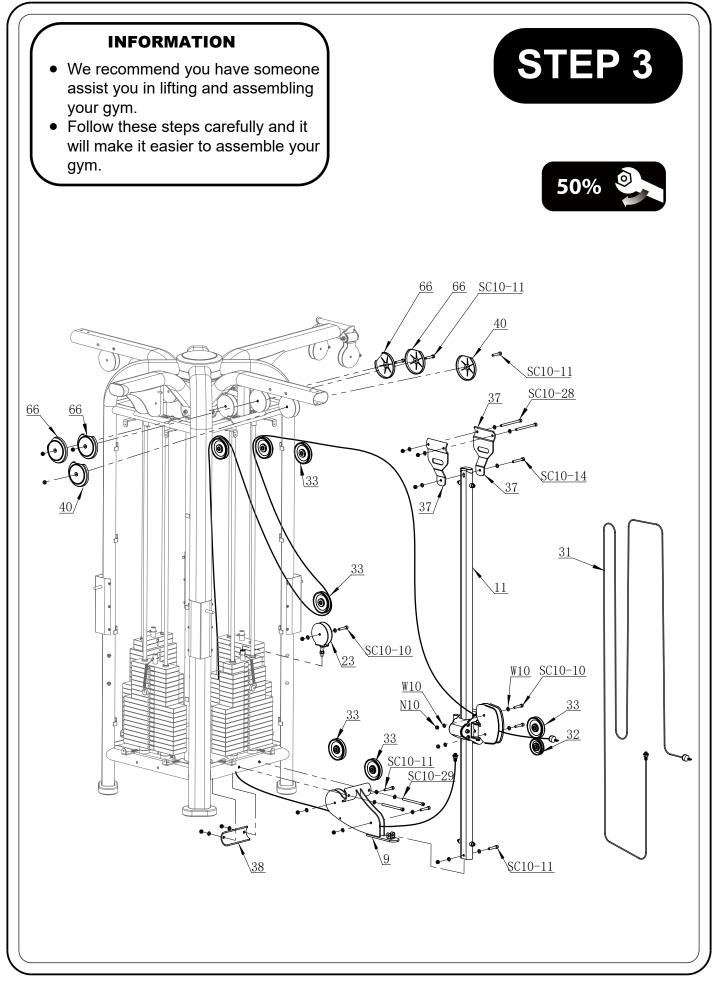

### CONTENTS

02 General warnings and maintenance advice

03-19 Assembly Instructions

Explained as a series of steps, with each step containing:

- Pictures, descriptions and quantities of the parts required
- Notes
- Diagram showing how the parts fit together