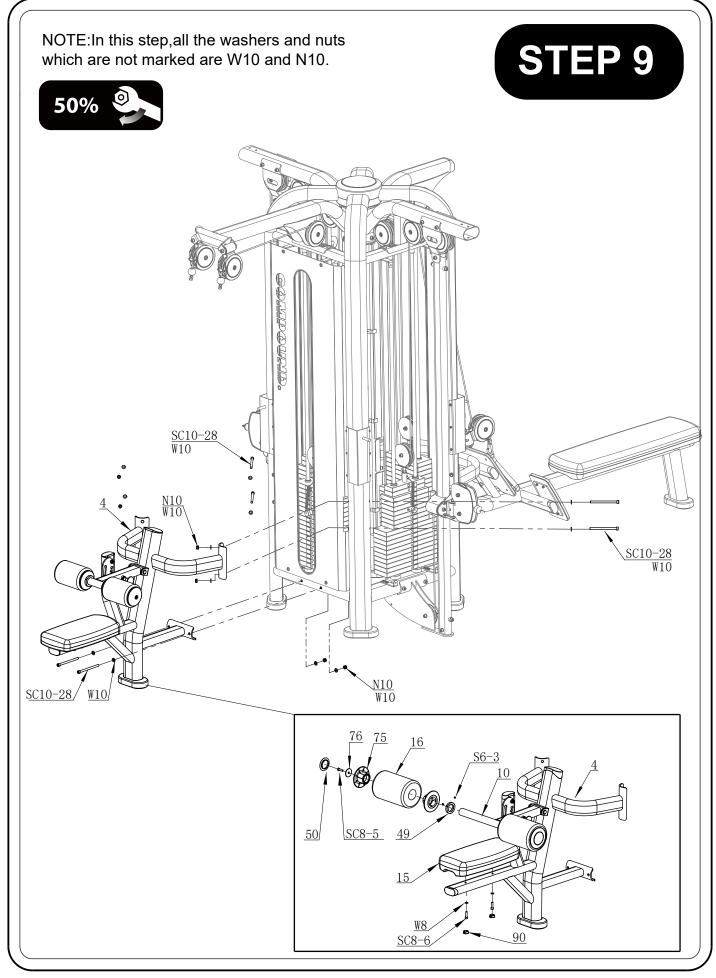

### PARTS LIST

| PART # | DESCRIPTION             | QTY |
|--------|-------------------------|-----|
| 1      | Main Frame              | 1   |
| 2      | Linking Tube            | 1   |
| 3      | Row                     | 1   |
| 4      | Lat Pulldown Assembly   | 1   |
| 5      | Top Frame 1             | 3   |
| 6      | Top Frame 2             | 1   |
| 7      | Top Frame 3             | 1   |
| 8      | 2.5 Kg Weight Plate     | 3   |
| 9      | Adjuster Post Base      | 3   |
| 10     | Press Leg Tube Assembly | 1   |
| 11     | Adjuster Post           | 3   |
| 12     | Big Footrest            | 1   |
| 13     | Small Footrest          | 2   |
| 14     | Long Seat Pad           | 1   |
| 15     | Short Seat Pad          | 1   |
| 16     | Foam Roller             | 2   |
| 17     | 5 Kg Top Weight Plate   | 2   |
| 18     | 5Kg Weight Plate        | 35  |
| 19     | 7.5Kg Weight Plate      | 50  |
| 20     | 2.5 Kg Top Weight Plate | 3   |
| 21     | Guide Rod               | 10  |
| 22     | Selector 17+1           | 2   |
| 23     | Pulley Bracket          | 5   |
| 24     | Lable Placard           | 5   |
| 25     | Adjuster Lever Assembly | 3   |
| 26     | Swivel Pulley Carriage  | 3   |
| 27     | Swivel Pulley Bracket   | 4   |
| 28     | Weight Label 18+1       | 3   |
| 29     | Cable 2                 | 1   |
| 30     | Cable 3                 | 1   |
| 31     | Cable 4                 | 2   |
| 32     | Pulley D89              | 3   |
| 33     | Pulley D114             | 31  |
| 34     | Weight Pin              | 5   |
| 35     | 90 Pin                  | 1   |
| 36     | Pull Pin                | 2   |
| 37     | Fixing Plate            | 6   |
| 38     | Arc Plate               | 3   |
| 39     | Linking Plate           | 2   |
|        |                         |     |

| PART # | DESCRIPTION               | QTY |
|--------|---------------------------|-----|
| 41     | Shield                    | 3   |
| 42     | Adj-plate                 | 1   |
| 43     | Handle Cap                | 6   |
| 44     | Handle Ring               | 6   |
| 45     | Shaft 1                   | 9   |
| 46     | Shaft 2                   | 7   |
| 47     | Shaft 3                   | 1   |
| 48     | Bushing                   | 10  |
| 49     | Foam Ring                 | 2   |
| 50     | Plastic Cap               | 2   |
| 51     | Bronze Bushing            | 2   |
| 52     | Spacer                    | 1   |
| 53     | Bearing 6203              | 24  |
| 54     | Circlip 1                 | 10  |
| 55     | Circlip 2                 | 2   |
| 56     | E Ring                    | 32  |
| 57     | Pin                       | 5   |
| 58     | Cap D245                  | 2   |
| 59     | Half Cap D245             | 4   |
| 60     | End Cap D180              | 1   |
| 61     | Plastic Wheel             | 9   |
| 62     | Plastic Foot Pad          | 9   |
| 63     | Foot Cover                | 9   |
| 64     | Pt Cap 40x80              | 7   |
| 65     | Pt Cap 65x114             | 4   |
| 66     | Pulley Cap 1              | 16  |
| 67     | FE Tube Cap               | 1   |
| 68     | L Plate                   | 16  |
| 69     | Knob                      | 3   |
| 70     | Pulley Cap 5              | 8   |
| 71     | Grip 1                    | 2   |
| 72     | Grip 2                    | 2   |
| 73     | Grip 3                    | 2   |
| 74     | Foam Ring Inside Cap      | 2   |
| 75     | Foam Cap                  | 2   |
| 76     | Fixed Plate               | 6   |
| 77     | Weight Stack Head Bushing | 10  |
| 78     | Weight Stack Bushing      | 146 |
| 79     | Bumper                    | 20  |
| 80     | Plastic Stoper            | 12  |

### PARTS LIST

| PART #  | DESCRIPTION                         | QTY |
|---------|-------------------------------------|-----|
| 81      | Plastic Bushing                     | 4   |
| 82      | Clip                                | 7   |
| 83      | Single Handle                       | 7   |
| 84      | Weight Label 17+1                   | 2   |
| 85      | Fly Main Frame                      | 1   |
| 86      | Back Shield                         | 1   |
| 87      | U Plate                             | 4   |
| 88      | Cable 5                             | 1   |
| 89      | Bumper                              | 1   |
| 90      | Cap D25                             | 5   |
| 91      | Shield Plate                        | 4   |
| 92      | Edge Protection Strip               | 5   |
| 93      | M Plate                             | 8   |
| 94      | Front Shield                        | 1   |
| 95      | Pin                                 | 3   |
| 96      | Spring                              | 3   |
| 97      | Selector 18+1                       | 3   |
| 98      | C Clip                              | 10  |
| 99      | Rubber Ring                         | 10  |
| 100     | Retaining Ring D32                  | 10  |
| A6-9    | Allen Bolt M6x30                    | 6   |
| A8-3    | Allen Bolt M8x16                    | 25  |
| CH4-4   | Cross Recessed Pan Head Screw M4x10 | 12  |
| CH4-5   | Cross Recessed Pan Head Screw M4x16 | 8   |
| CH6-4   | Cross Recessed Pan Head Screw M6x10 | 30  |
| H6-6    | Hex Head Bolt M6 x 15               | 40  |
| H10-4   | Hex Head Bolt M10x20                | 18  |
| S5-1    | ocket Set Screw M5x4                | 24  |
| S6-3    | Socket Set Screw M6x8               | 4   |
| S8-10   | Socket Set Screw M8x50              | 10  |
| SC6-10  | Socket Cap Screw M6x40              | 4   |
| SC8-5   | Socket Cap Screw M8x25              | 2   |
| SC8-6   | Socket Cap Screw M8x30              | 5   |
| SC10-5  | Socket Cap Screw M10x25             | 20  |
| SC10-10 | Socket Cap Screw M10x50             | 13  |
| SC10-11 | Socket Cap Screw M10x55             | 24  |
| SC10-12 | Socket Cap Screw M10x60             | 2   |
| SC10-14 | Socket Cap Screw M10x70             | 3   |
| SC10-19 | Socket Cap Screw M10x95             | 8   |
| SC10-20 | Socket Cap Screw M10x100            | 8   |