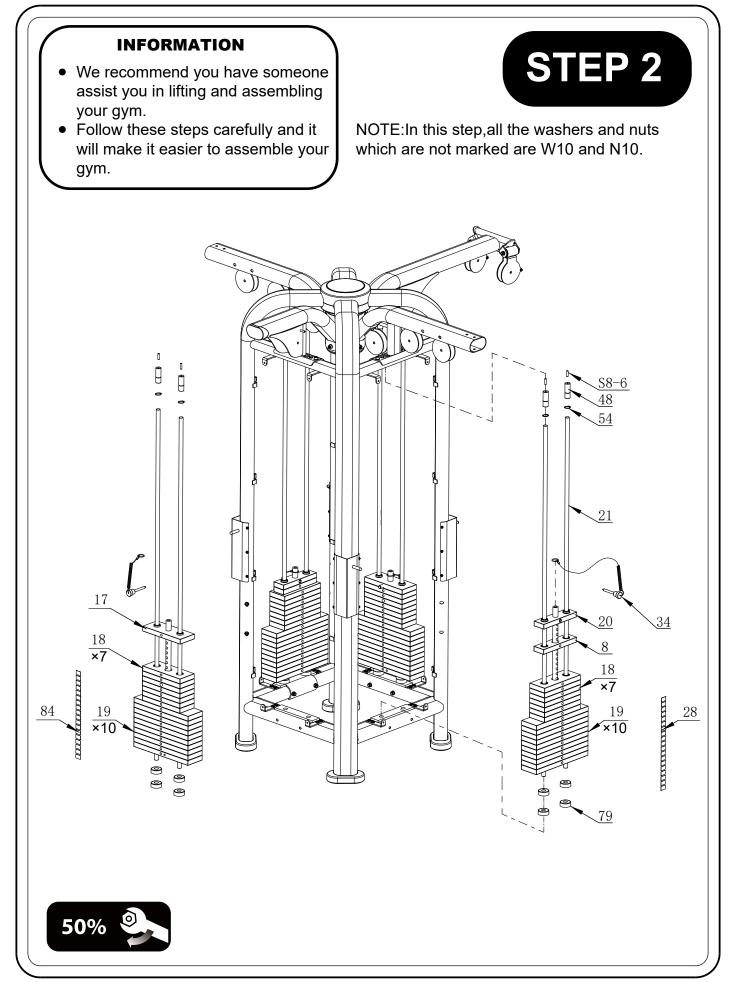

### CONTENTS

02 General warnings and maintenance advice

03-19 Assembly Instructions

Explained as a series of steps, with each step containing:

- Pictures, descriptions and quantities of the parts required
- Notes
- Diagram showing how the parts fit together