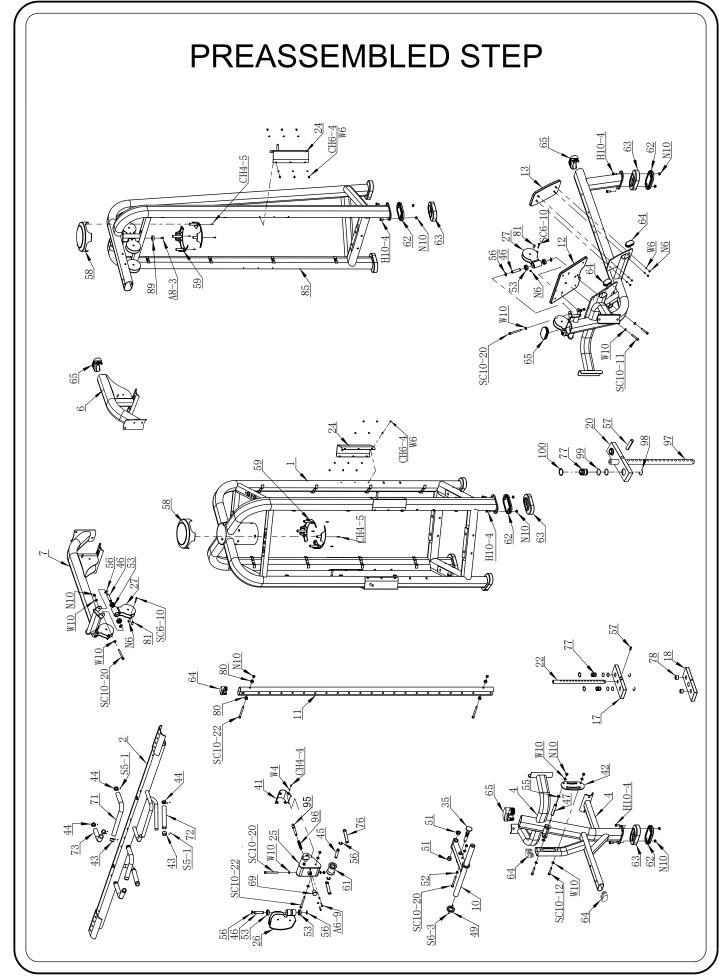

### CONTENTS

02 General warnings and maintenance advice

03-19 Assembly Instructions

Explained as a series of steps, with each step containing:

- Pictures, descriptions and quantities of the parts required
- Notes
- Diagram showing how the parts fit together