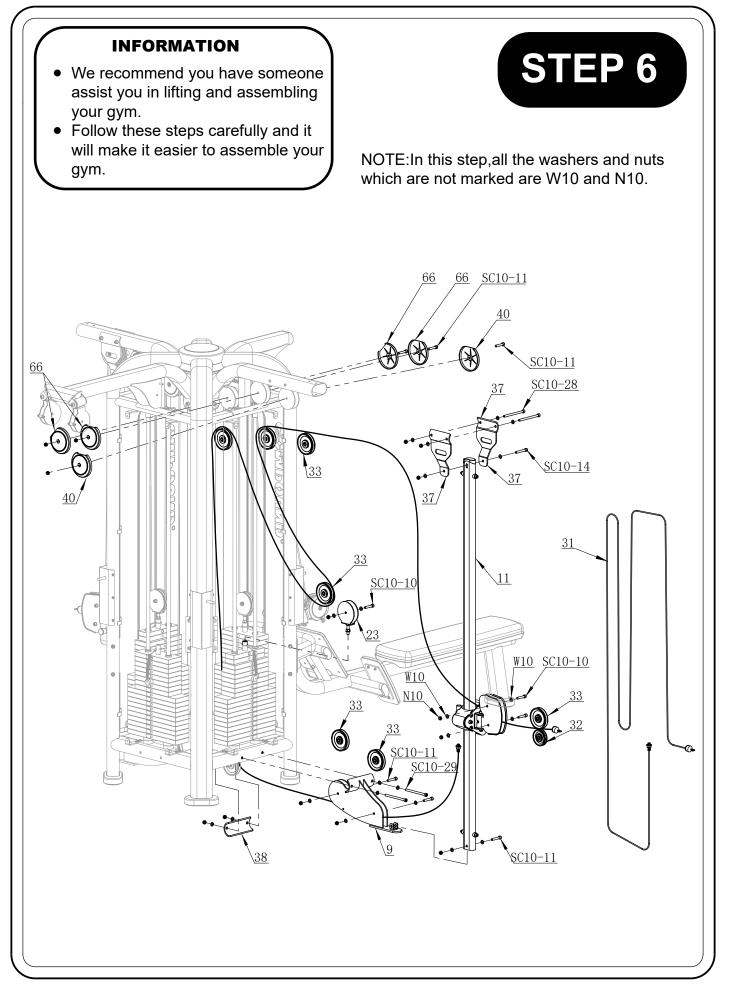

### PARTS LIST

| PART # | DESCRIPTION             | QTY |
|--------|-------------------------|-----|
| 1      | Main Frame              | 1   |
| 2      | Linking Tube            | 1   |
| 3      | Row                     | 1   |
| 4      | Lat Pulldown Assembly   | 1   |
| 5      | Top Frame 1             | 3   |
| 6      | Top Frame 2             | 1   |
| 7      | Top Frame 3             | 1   |
| 8      | 2.5 Kg Weight Plate     | 3   |
| 9      | Adjuster Post Base      | 3   |
| 10     | Press Leg Tube Assembly | 1   |
| 11     | Adjuster Post           | 3   |
| 12     | Big Footrest            | 1   |
| 13     | Small Footrest          | 2   |
| 14     | Long Seat Pad           | 1   |
| 15     | Short Seat Pad          | 1   |
| 16     | Foam Roller             | 2   |
| 17     | 5 Kg Top Weight Plate   | 2   |
| 18     | 5Kg Weight Plate        | 35  |
| 19     | 7.5Kg Weight Plate      | 50  |
| 20     | 2.5 Kg Top Weight Plate | 3   |
| 21     | Guide Rod               | 10  |
| 22     | Selector 17+1           | 2   |
| 23     | Pulley Bracket          | 5   |
| 24     | Lable Placard           | 5   |
| 25     | Adjuster Lever Assembly | 3   |
| 26     | Swivel Pulley Carriage  | 3   |
| 27     | Swivel Pulley Bracket   | 4   |
| 28     | Weight Label 18+1       | 3   |
| 29     | Cable 2                 | 1   |
| 30     | Cable 3                 | 1   |
| 31     | Cable 4                 | 2   |
| 32     | Pulley D89              | 3   |
| 33     | Pulley D114             | 31  |
| 34     | Weight Pin              | 5   |
| 35     | 90 Pin                  | 1   |
| 36     | Pull Pin                | 2   |
| 37     | Fixing Plate            | 6   |
| 38     | Arc Plate               | 3   |
| 39     | Linking Plate           | 2   |
|        |                         |     |

### PARTS LIST

| PART #  | DESCRIPTION                         | QTY |
|---------|-------------------------------------|-----|
| 81      | Plastic Bushing                     | 4   |
| 82      | Clip                                | 7   |
| 83      | Single Handle                       | 7   |
| 84      | Weight Label 17+1                   | 2   |
| 85      | Fly Main Frame                      | 1   |
| 86      | Back Shield                         | 1   |
| 87      | U Plate                             | 4   |
| 88      | Cable 5                             | 1   |
| 89      | Bumper                              | 1   |
| 90      | Cap D25                             | 5   |
| 91      | Shield Plate                        | 4   |
| 92      | Edge Protection Strip               | 5   |
| 93      | M Plate                             | 8   |
| 94      | Front Shield                        | 1   |
| 95      | Pin                                 | 3   |
| 96      | Spring                              | 3   |
| 97      | Selector 18+1                       | 3   |
| 98      | C Clip                              | 10  |
| 99      | Rubber Ring                         | 10  |
| 100     | Retaining Ring D32                  | 10  |
| A6-9    | Allen Bolt M6x30                    | 6   |
| A8-3    | Allen Bolt M8x16                    | 25  |
| CH4-4   | Cross Recessed Pan Head Screw M4x10 | 12  |
| CH4-5   | Cross Recessed Pan Head Screw M4x16 | 8   |
| CH6-4   | Cross Recessed Pan Head Screw M6x10 | 30  |
| H6-6    | Hex Head Bolt M6 x 15               | 40  |
| H10-4   | Hex Head Bolt M10x20                | 18  |
| S5-1    | ocket Set Screw M5x4                | 24  |
| S6-3    | Socket Set Screw M6x8               | 4   |
| S8-10   | Socket Set Screw M8x50              | 10  |
| SC6-10  | Socket Cap Screw M6x40              | 4   |
| SC8-5   | Socket Cap Screw M8x25              | 2   |
| SC8-6   | Socket Cap Screw M8x30              | 5   |
| SC10-5  | Socket Cap Screw M10x25             | 20  |
| SC10-10 | Socket Cap Screw M10x50             | 13  |
| SC10-11 | Socket Cap Screw M10x55             | 24  |
| SC10-12 | Socket Cap Screw M10x60             | 2   |
| SC10-14 | Socket Cap Screw M10x70             | 3   |
| SC10-19 | Socket Cap Screw M10x95             | 8   |
| SC10-20 | Socket Cap Screw M10x100            | 8   |