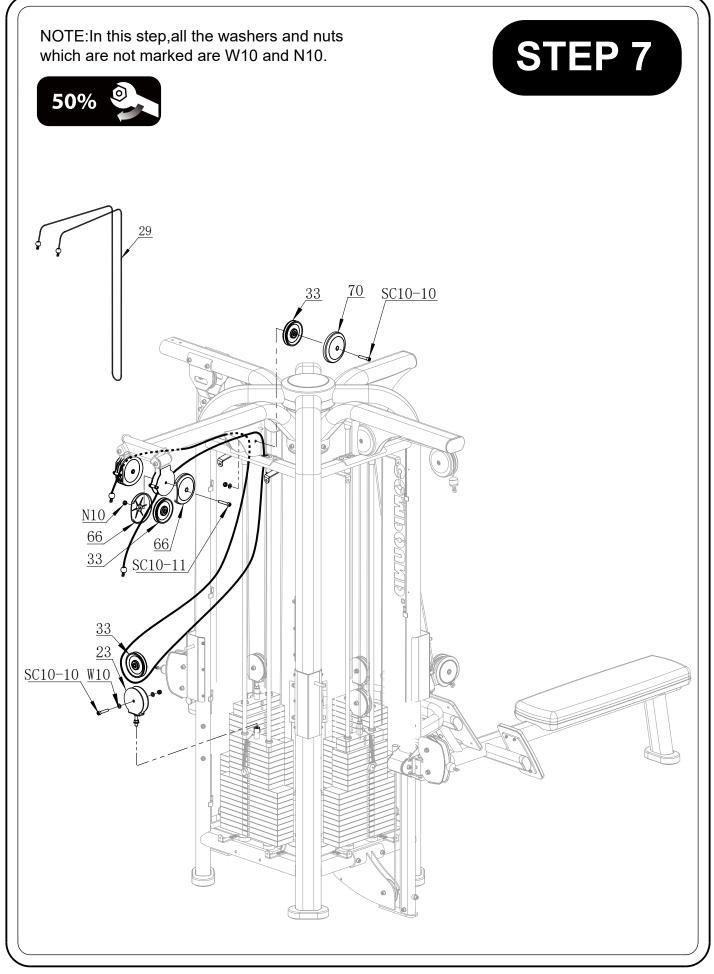

### PARTS LIST

| PART # | DESCRIPTION             | QTY |
|--------|-------------------------|-----|
| 1      | Main Frame              | 1   |
| 2      | Linking Tube            | 1   |
| 3      | Row                     | 1   |
| 4      | Lat Pulldown Assembly   | 1   |
| 5      | Top Frame 1             | 3   |
| 6      | Top Frame 2             | 1   |
| 7      | Top Frame 3             | 1   |
| 8      | 2.5 Kg Weight Plate     | 3   |
| 9      | Adjuster Post Base      | 3   |
| 10     | Press Leg Tube Assembly | 1   |
| 11     | Adjuster Post           | 3   |
| 12     | Big Footrest            | 1   |
| 13     | Small Footrest          | 2   |
| 14     | Long Seat Pad           | 1   |
| 15     | Short Seat Pad          | 1   |
| 16     | Foam Roller             | 2   |
| 17     | 5 Kg Top Weight Plate   | 2   |
| 18     | 5Kg Weight Plate        | 35  |
| 19     | 7.5Kg Weight Plate      | 50  |
| 20     | 2.5 Kg Top Weight Plate | 3   |
| 21     | Guide Rod               | 10  |
| 22     | Selector 17+1           | 2   |
| 23     | Pulley Bracket          | 5   |
| 24     | Lable Placard           | 5   |
| 25     | Adjuster Lever Assembly | 3   |
| 26     | Swivel Pulley Carriage  | 3   |
| 27     | Swivel Pulley Bracket   | 4   |
| 28     | Weight Label 18+1       | 3   |
| 29     | Cable 2                 | 1   |
| 30     | Cable 3                 | 1   |
| 31     | Cable 4                 | 2   |
| 32     | Pulley D89              | 3   |
| 33     | Pulley D114             | 31  |
| 34     | Weight Pin              | 5   |
| 35     | 90 Pin                  | 1   |
| 36     | Pull Pin                | 2   |
| 37     | Fixing Plate            | 6   |
| 38     | Arc Plate               | 3   |
| 39     | Linking Plate           | 2   |
|        |                         |     |

### PARTS LIST

| PART #  | DESCRIPTION                         | QTY |
|---------|-------------------------------------|-----|
| 81      | Plastic Bushing                     | 4   |
| 82      | Clip                                | 7   |
| 83      | Single Handle                       | 7   |
| 84      | Weight Label 17+1                   | 2   |
| 85      | Fly Main Frame                      | 1   |
| 86      | Back Shield                         | 1   |
| 87      | U Plate                             | 4   |
| 88      | Cable 5                             | 1   |
| 89      | Bumper                              | 1   |
| 90      | Cap D25                             | 5   |
| 91      | Shield Plate                        | 4   |
| 92      | Edge Protection Strip               | 5   |
| 93      | M Plate                             | 8   |
| 94      | Front Shield                        | 1   |
| 95      | Pin                                 | 3   |
| 96      | Spring                              | 3   |
| 97      | Selector 18+1                       | 3   |
| 98      | C Clip                              | 10  |
| 99      | Rubber Ring                         | 10  |
| 100     | Retaining Ring D32                  | 10  |
| A6-9    | Allen Bolt M6x30                    | 6   |
| A8-3    | Allen Bolt M8x16                    | 25  |
| CH4-4   | Cross Recessed Pan Head Screw M4x10 | 12  |
| CH4-5   | Cross Recessed Pan Head Screw M4x16 | 8   |
| CH6-4   | Cross Recessed Pan Head Screw M6x10 | 30  |
| H6-6    | Hex Head Bolt M6 x 15               | 40  |
| H10-4   | Hex Head Bolt M10x20                | 18  |
| S5-1    | ocket Set Screw M5x4                | 24  |
| S6-3    | Socket Set Screw M6x8               | 4   |
| S8-10   | Socket Set Screw M8x50              | 10  |
| SC6-10  | Socket Cap Screw M6x40              | 4   |
| SC8-5   | Socket Cap Screw M8x25              | 2   |
| SC8-6   | Socket Cap Screw M8x30              | 5   |
| SC10-5  | Socket Cap Screw M10x25             | 20  |
| SC10-10 | Socket Cap Screw M10x50             | 13  |
| SC10-11 | Socket Cap Screw M10x55             | 24  |
| SC10-12 | Socket Cap Screw M10x60             | 2   |
| SC10-14 | Socket Cap Screw M10x70             | 3   |
| SC10-19 | Socket Cap Screw M10x95             | 8   |
| SC10-20 | Socket Cap Screw M10x100            | 8   |