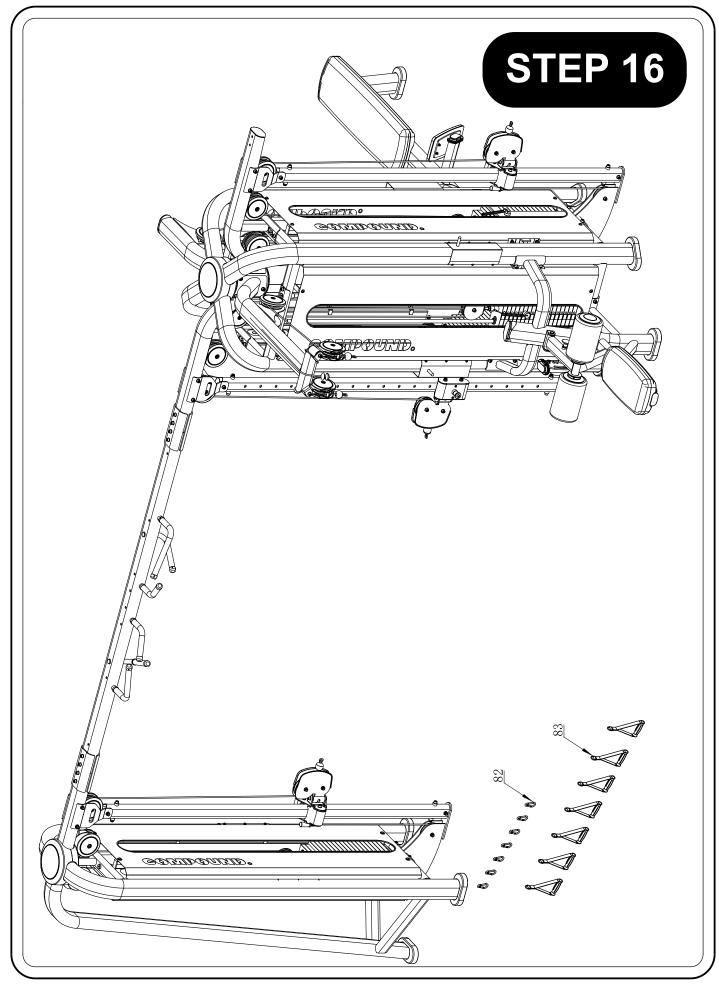

### CONTENTS

02 General warnings and maintenance advice

03-19 Assembly Instructions

Explained as a series of steps, with each step containing:

- Pictures, descriptions and quantities of the parts required
- Notes
- Diagram showing how the parts fit together