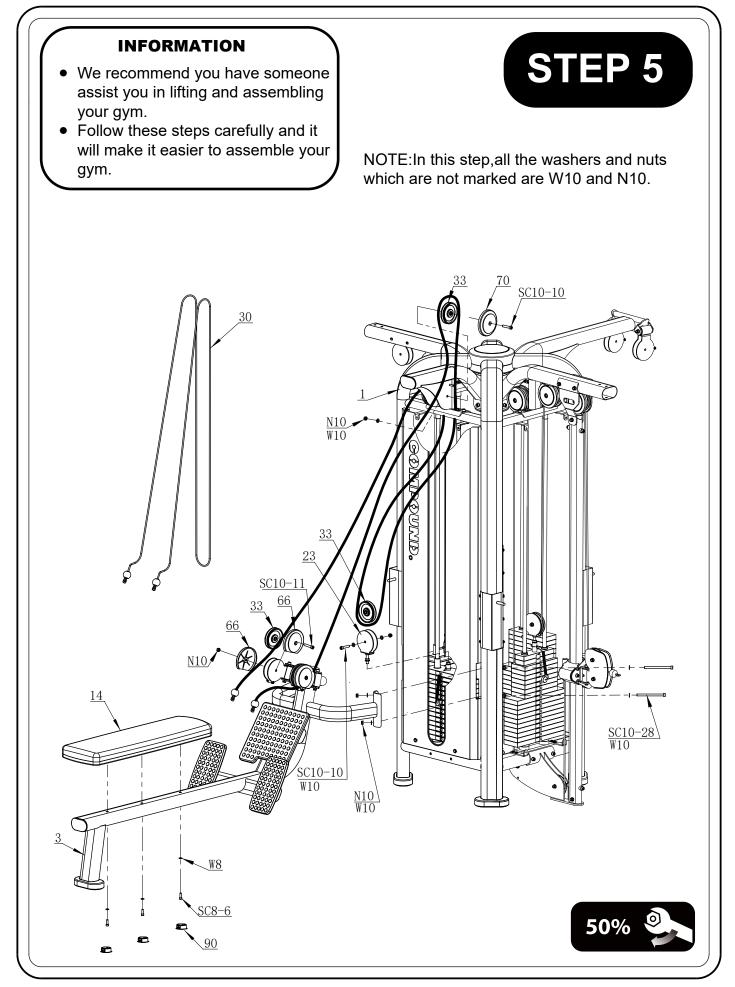

### PARTS LIST

| PART # | DESCRIPTION             | QTY |
|--------|-------------------------|-----|
| 1      | Main Frame              | 1   |
| 2      | Linking Tube            | 1   |
| 3      | Row                     | 1   |
| 4      | Lat Pulldown Assembly   | 1   |
| 5      | Top Frame 1             | 3   |
| 6      | Top Frame 2             | 1   |
| 7      | Top Frame 3             | 1   |
| 8      | 2.5 Kg Weight Plate     | 3   |
| 9      | Adjuster Post Base      | 3   |
| 10     | Press Leg Tube Assembly | 1   |
| 11     | Adjuster Post           | 3   |
| 12     | Big Footrest            | 1   |
| 13     | Small Footrest          | 2   |
| 14     | Long Seat Pad           | 1   |
| 15     | Short Seat Pad          | 1   |
| 16     | Foam Roller             | 2   |
| 17     | 5 Kg Top Weight Plate   | 2   |
| 18     | 5Kg Weight Plate        | 35  |
| 19     | 7.5Kg Weight Plate      | 50  |
| 20     | 2.5 Kg Top Weight Plate | 3   |
| 21     | Guide Rod               | 10  |
| 22     | Selector 17+1           | 2   |
| 23     | Pulley Bracket          | 5   |
| 24     | Lable Placard           | 5   |
| 25     | Adjuster Lever Assembly | 3   |
| 26     | Swivel Pulley Carriage  | 3   |
| 27     | Swivel Pulley Bracket   | 4   |
| 28     | Weight Label 18+1       | 3   |
| 29     | Cable 2                 | 1   |
| 30     | Cable 3                 | 1   |
| 31     | Cable 4                 | 2   |
| 32     | Pulley D89              | 3   |
| 33     | Pulley D114             | 31  |
| 34     | Weight Pin              | 5   |
| 35     | 90 Pin                  | 1   |
| 36     | Pull Pin                | 2   |
| 37     | Fixing Plate            | 6   |
| 38     | Arc Plate               | 3   |
| 39     | Linking Plate           | 2   |
|        |                         |     |

### PARTS LIST

| PART #  | DESCRIPTION                         | QTY |
|---------|-------------------------------------|-----|
| 81      | Plastic Bushing                     | 4   |
| 82      | Clip                                | 7   |
| 83      | Single Handle                       | 7   |
| 84      | Weight Label 17+1                   | 2   |
| 85      | Fly Main Frame                      | 1   |
| 86      | Back Shield                         | 1   |
| 87      | U Plate                             | 4   |
| 88      | Cable 5                             | 1   |
| 89      | Bumper                              | 1   |
| 90      | Cap D25                             | 5   |
| 91      | Shield Plate                        | 4   |
| 92      | Edge Protection Strip               | 5   |
| 93      | M Plate                             | 8   |
| 94      | Front Shield                        | 1   |
| 95      | Pin                                 | 3   |
| 96      | Spring                              | 3   |
| 97      | Selector 18+1                       | 3   |
| 98      | C Clip                              | 10  |
| 99      | Rubber Ring                         | 10  |
| 100     | Retaining Ring D32                  | 10  |
| A6-9    | Allen Bolt M6x30                    | 6   |
| A8-3    | Allen Bolt M8x16                    | 25  |
| CH4-4   | Cross Recessed Pan Head Screw M4x10 | 12  |
| CH4-5   | Cross Recessed Pan Head Screw M4x16 | 8   |
| CH6-4   | Cross Recessed Pan Head Screw M6x10 | 30  |
| H6-6    | Hex Head Bolt M6 x 15               | 40  |
| H10-4   | Hex Head Bolt M10x20                | 18  |
| S5-1    | ocket Set Screw M5x4                | 24  |
| S6-3    | Socket Set Screw M6x8               | 4   |
| S8-10   | Socket Set Screw M8x50              | 10  |
| SC6-10  | Socket Cap Screw M6x40              | 4   |
| SC8-5   | Socket Cap Screw M8x25              | 2   |
| SC8-6   | Socket Cap Screw M8x30              | 5   |
| SC10-5  | Socket Cap Screw M10x25             | 20  |
| SC10-10 | Socket Cap Screw M10x50             | 13  |
| SC10-11 | Socket Cap Screw M10x55             | 24  |
| SC10-12 | Socket Cap Screw M10x60             | 2   |
| SC10-14 | Socket Cap Screw M10x70             | 3   |
| SC10-19 | Socket Cap Screw M10x95             | 8   |
| SC10-20 | Socket Cap Screw M10x100            | 8   |