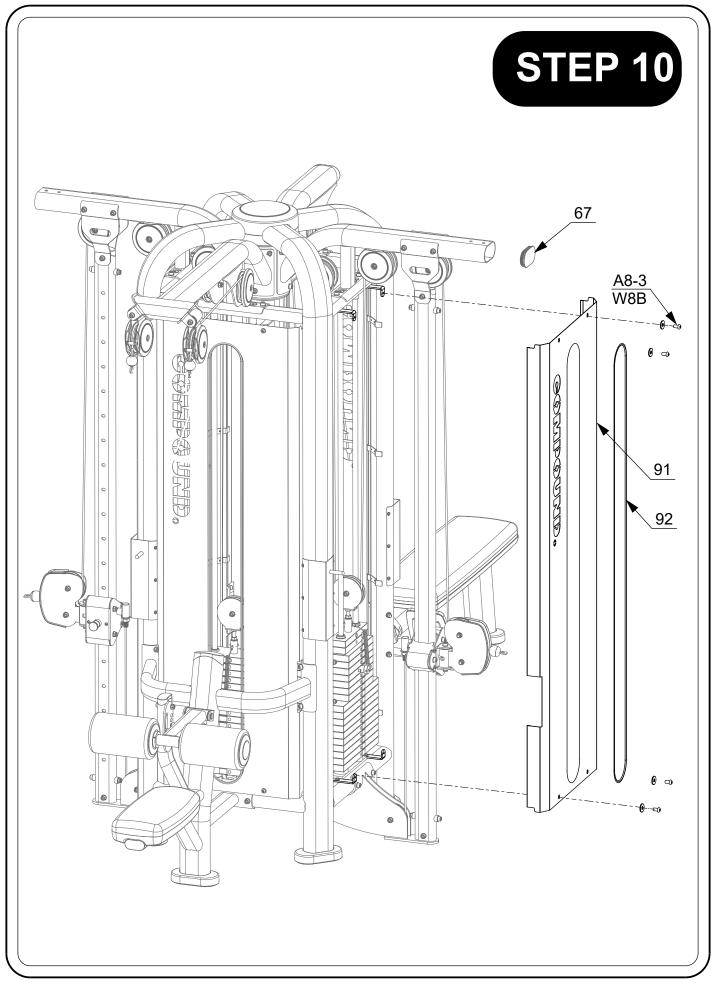

### PARTS LIST

| PART # | DESCRIPTION             | QTY |
|--------|-------------------------|-----|
| 1      | Main Frame              | 1   |
| 2      | Linking Tube            | 1   |
| 3      | Row                     | 1   |
| 4      | Lat Pulldown Assembly   | 1   |
| 5      | Top Frame 1             | 3   |
| 6      | Top Frame 2             | 1   |
| 7      | Top Frame 3             | 1   |
| 8      | 2.5 Kg Weight Plate     | 3   |
| 9      | Adjuster Post Base      | 3   |
| 10     | Press Leg Tube Assembly | 1   |
| 11     | Adjuster Post           | 3   |
| 12     | Big Footrest            | 1   |
| 13     | Small Footrest          | 2   |
| 14     | Long Seat Pad           | 1   |
| 15     | Short Seat Pad          | 1   |
| 16     | Foam Roller             | 2   |
| 17     | 5 Kg Top Weight Plate   | 2   |
| 18     | 5Kg Weight Plate        | 35  |
| 19     | 7.5Kg Weight Plate      | 50  |
| 20     | 2.5 Kg Top Weight Plate | 3   |
| 21     | Guide Rod               | 10  |
| 22     | Selector 17+1           | 2   |
| 23     | Pulley Bracket          | 5   |
| 24     | Lable Placard           | 5   |
| 25     | Adjuster Lever Assembly | 3   |
| 26     | Swivel Pulley Carriage  | 3   |
| 27     | Swivel Pulley Bracket   | 4   |
| 28     | Weight Label 18+1       | 3   |
| 29     | Cable 2                 | 1   |
| 30     | Cable 3                 | 1   |
| 31     | Cable 4                 | 2   |
| 32     | Pulley D89              | 3   |
| 33     | Pulley D114             | 31  |
| 34     | Weight Pin              | 5   |
| 35     | 90 Pin                  | 1   |
| 36     | Pull Pin                | 2   |
| 37     | Fixing Plate            | 6   |
| 38     | Arc Plate               | 3   |
| 39     | Linking Plate           | 2   |
|        |                         |     |

| PART # | DESCRIPTION               | QTY |
|--------|---------------------------|-----|
| 41     | Shield                    | 3   |
| 42     | Adj-plate                 | 1   |
| 43     | Handle Cap                | 6   |
| 44     | Handle Ring               | 6   |
| 45     | Shaft 1                   | 9   |
| 46     | Shaft 2                   | 7   |
| 47     | Shaft 3                   | 1   |
| 48     | Bushing                   | 10  |
| 49     | Foam Ring                 | 2   |
| 50     | Plastic Cap               | 2   |
| 51     | Bronze Bushing            | 2   |
| 52     | Spacer                    | 1   |
| 53     | Bearing 6203              | 24  |
| 54     | Circlip 1                 | 10  |
| 55     | Circlip 2                 | 2   |
| 56     | E Ring                    | 32  |
| 57     | Pin                       | 5   |
| 58     | Cap D245                  | 2   |
| 59     | Half Cap D245             | 4   |
| 60     | End Cap D180              | 1   |
| 61     | Plastic Wheel             | 9   |
| 62     | Plastic Foot Pad          | 9   |
| 63     | Foot Cover                | 9   |
| 64     | Pt Cap 40x80              | 7   |
| 65     | Pt Cap 65x114             | 4   |
| 66     | Pulley Cap 1              | 16  |
| 67     | FE Tube Cap               | 1   |
| 68     | L Plate                   | 16  |
| 69     | Knob                      | 3   |
| 70     | Pulley Cap 5              | 8   |
| 71     | Grip 1                    | 2   |
| 72     | Grip 2                    | 2   |
| 73     | Grip 3                    | 2   |
| 74     | Foam Ring Inside Cap      | 2   |
| 75     | Foam Cap                  | 2   |
| 76     | Fixed Plate               | 6   |
| 77     | Weight Stack Head Bushing | 10  |
| 78     | Weight Stack Bushing      | 146 |
| 79     | Bumper                    | 20  |
| 80     | Plastic Stoper            | 12  |

### PARTS LIST

| PART #  | DESCRIPTION                         | QTY |
|---------|-------------------------------------|-----|
| 81      | Plastic Bushing                     | 4   |
| 82      | Clip                                | 7   |
| 83      | Single Handle                       | 7   |
| 84      | Weight Label 17+1                   | 2   |
| 85      | Fly Main Frame                      | 1   |
| 86      | Back Shield                         | 1   |
| 87      | U Plate                             | 4   |
| 88      | Cable 5                             | 1   |
| 89      | Bumper                              | 1   |
| 90      | Cap D25                             | 5   |
| 91      | Shield Plate                        | 4   |
| 92      | Edge Protection Strip               | 5   |
| 93      | M Plate                             | 8   |
| 94      | Front Shield                        | 1   |
| 95      | Pin                                 | 3   |
| 96      | Spring                              | 3   |
| 97      | Selector 18+1                       | 3   |
| 98      | C Clip                              | 10  |
| 99      | Rubber Ring                         | 10  |
| 100     | Retaining Ring D32                  | 10  |
| A6-9    | Allen Bolt M6x30                    | 6   |
| A8-3    | Allen Bolt M8x16                    | 25  |
| CH4-4   | Cross Recessed Pan Head Screw M4x10 | 12  |
| CH4-5   | Cross Recessed Pan Head Screw M4x16 | 8   |
| CH6-4   | Cross Recessed Pan Head Screw M6x10 | 30  |
| H6-6    | Hex Head Bolt M6 x 15               | 40  |
| H10-4   | Hex Head Bolt M10x20                | 18  |
| S5-1    | ocket Set Screw M5x4                | 24  |
| S6-3    | Socket Set Screw M6x8               | 4   |
| S8-10   | Socket Set Screw M8x50              | 10  |
| SC6-10  | Socket Cap Screw M6x40              | 4   |
| SC8-5   | Socket Cap Screw M8x25              | 2   |
| SC8-6   | Socket Cap Screw M8x30              | 5   |
| SC10-5  | Socket Cap Screw M10x25             | 20  |
| SC10-10 | Socket Cap Screw M10x50             | 13  |
| SC10-11 | Socket Cap Screw M10x55             | 24  |
| SC10-12 | Socket Cap Screw M10x60             | 2   |
| SC10-14 | Socket Cap Screw M10x70             | 3   |
| SC10-19 | Socket Cap Screw M10x95             | 8   |
| SC10-20 | Socket Cap Screw M10x100            | 8   |