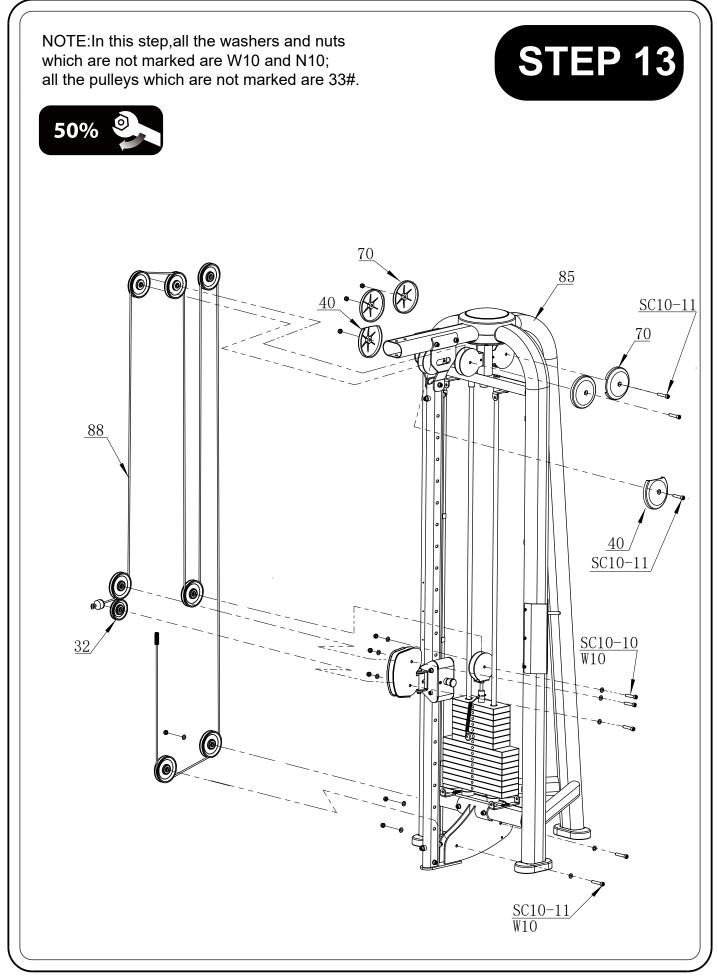

### PARTS LIST

| PART # | DESCRIPTION             | QTY |
|--------|-------------------------|-----|
| 1      | Main Frame              | 1   |
| 2      | Linking Tube            | 1   |
| 3      | Row                     | 1   |
| 4      | Lat Pulldown Assembly   | 1   |
| 5      | Top Frame 1             | 3   |
| 6      | Top Frame 2             | 1   |
| 7      | Top Frame 3             | 1   |
| 8      | 2.5 Kg Weight Plate     | 3   |
| 9      | Adjuster Post Base      | 3   |
| 10     | Press Leg Tube Assembly | 1   |
| 11     | Adjuster Post           | 3   |
| 12     | Big Footrest            | 1   |
| 13     | Small Footrest          | 2   |
| 14     | Long Seat Pad           | 1   |
| 15     | Short Seat Pad          | 1   |
| 16     | Foam Roller             | 2   |
| 17     | 5 Kg Top Weight Plate   | 2   |
| 18     | 5Kg Weight Plate        | 35  |
| 19     | 7.5Kg Weight Plate      | 50  |
| 20     | 2.5 Kg Top Weight Plate | 3   |
| 21     | Guide Rod               | 10  |
| 22     | Selector 17+1           | 2   |
| 23     | Pulley Bracket          | 5   |
| 24     | Lable Placard           | 5   |
| 25     | Adjuster Lever Assembly | 3   |
| 26     | Swivel Pulley Carriage  | 3   |
| 27     | Swivel Pulley Bracket   | 4   |
| 28     | Weight Label 18+1       | 3   |
| 29     | Cable 2                 | 1   |
| 30     | Cable 3                 | 1   |
| 31     | Cable 4                 | 2   |
| 32     | Pulley D89              | 3   |
| 33     | Pulley D114             | 31  |
| 34     | Weight Pin              | 5   |
| 35     | 90 Pin                  | 1   |
| 36     | Pull Pin                | 2   |
| 37     | Fixing Plate            | 6   |
| 38     | Arc Plate               | 3   |
| 39     | Linking Plate           | 2   |
|        |                         |     |

| PART # | DESCRIPTION               | QTY |
|--------|---------------------------|-----|
| 41     | Shield                    | 3   |
| 42     | Adj-plate                 | 1   |
| 43     | Handle Cap                | 6   |
| 44     | Handle Ring               | 6   |
| 45     | Shaft 1                   | 9   |
| 46     | Shaft 2                   | 7   |
| 47     | Shaft 3                   | 1   |
| 48     | Bushing                   | 10  |
| 49     | Foam Ring                 | 2   |
| 50     | Plastic Cap               | 2   |
| 51     | Bronze Bushing            | 2   |
| 52     | Spacer                    | 1   |
| 53     | Bearing 6203              | 24  |
| 54     | Circlip 1                 | 10  |
| 55     | Circlip 2                 | 2   |
| 56     | E Ring                    | 32  |
| 57     | Pin                       | 5   |
| 58     | Cap D245                  | 2   |
| 59     | Half Cap D245             | 4   |
| 60     | End Cap D180              | 1   |
| 61     | Plastic Wheel             | 9   |
| 62     | Plastic Foot Pad          | 9   |
| 63     | Foot Cover                | 9   |
| 64     | Pt Cap 40x80              | 7   |
| 65     | Pt Cap 65x114             | 4   |
| 66     | Pulley Cap 1              | 16  |
| 67     | FE Tube Cap               | 1   |
| 68     | L Plate                   | 16  |
| 69     | Knob                      | 3   |
| 70     | Pulley Cap 5              | 8   |
| 71     | Grip 1                    | 2   |
| 72     | Grip 2                    | 2   |
| 73     | Grip 3                    | 2   |
| 74     | Foam Ring Inside Cap      | 2   |
| 75     | Foam Cap                  | 2   |
| 76     | Fixed Plate               | 6   |
| 77     | Weight Stack Head Bushing | 10  |
| 78     | Weight Stack Bushing      | 146 |
| 79     | Bumper                    | 20  |
| 80     | Plastic Stoper            | 12  |

### PARTS LIST

| PART #  | DESCRIPTION                         | QTY |
|---------|-------------------------------------|-----|
| 81      | Plastic Bushing                     | 4   |
| 82      | Clip                                | 7   |
| 83      | Single Handle                       | 7   |
| 84      | Weight Label 17+1                   | 2   |
| 85      | Fly Main Frame                      | 1   |
| 86      | Back Shield                         | 1   |
| 87      | U Plate                             | 4   |
| 88      | Cable 5                             | 1   |
| 89      | Bumper                              | 1   |
| 90      | Cap D25                             | 5   |
| 91      | Shield Plate                        | 4   |
| 92      | Edge Protection Strip               | 5   |
| 93      | M Plate                             | 8   |
| 94      | Front Shield                        | 1   |
| 95      | Pin                                 | 3   |
| 96      | Spring                              | 3   |
| 97      | Selector 18+1                       | 3   |
| 98      | C Clip                              | 10  |
| 99      | Rubber Ring                         | 10  |
| 100     | Retaining Ring D32                  | 10  |
| A6-9    | Allen Bolt M6x30                    | 6   |
| A8-3    | Allen Bolt M8x16                    | 25  |
| CH4-4   | Cross Recessed Pan Head Screw M4x10 | 12  |
| CH4-5   | Cross Recessed Pan Head Screw M4x16 | 8   |
| CH6-4   | Cross Recessed Pan Head Screw M6x10 | 30  |
| H6-6    | Hex Head Bolt M6 x 15               | 40  |
| H10-4   | Hex Head Bolt M10x20                | 18  |
| S5-1    | ocket Set Screw M5x4                | 24  |
| S6-3    | Socket Set Screw M6x8               | 4   |
| S8-10   | Socket Set Screw M8x50              | 10  |
| SC6-10  | Socket Cap Screw M6x40              | 4   |
| SC8-5   | Socket Cap Screw M8x25              | 2   |
| SC8-6   | Socket Cap Screw M8x30              | 5   |
| SC10-5  | Socket Cap Screw M10x25             | 20  |
| SC10-10 | Socket Cap Screw M10x50             | 13  |
| SC10-11 | Socket Cap Screw M10x55             | 24  |
| SC10-12 | Socket Cap Screw M10x60             | 2   |
| SC10-14 | Socket Cap Screw M10x70             | 3   |
| SC10-19 | Socket Cap Screw M10x95             | 8   |
| SC10-20 | Socket Cap Screw M10x100            | 8   |