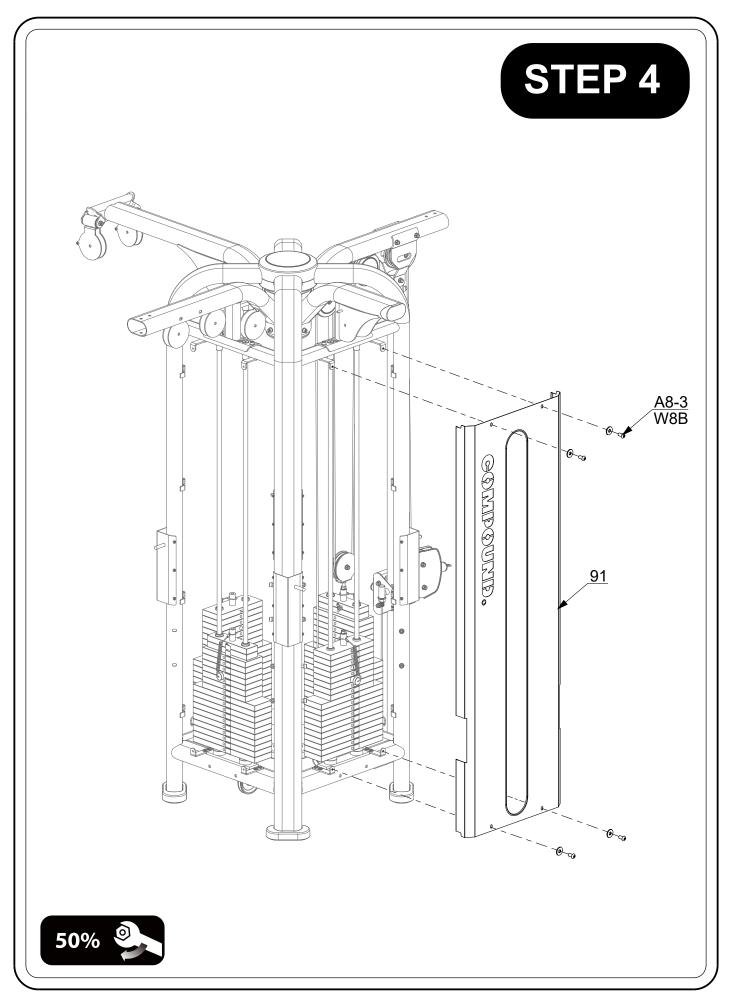

### PARTS LIST

| PART # | DESCRIPTION             | QTY |
|--------|-------------------------|-----|
| 1      | Main Frame              | 1   |
| 2      | Linking Tube            | 1   |
| 3      | Row                     | 1   |
| 4      | Lat Pulldown Assembly   | 1   |
| 5      | Top Frame 1             | 3   |
| 6      | Top Frame 2             | 1   |
| 7      | Top Frame 3             | 1   |
| 8      | 2.5 Kg Weight Plate     | 3   |
| 9      | Adjuster Post Base      | 3   |
| 10     | Press Leg Tube Assembly | 1   |
| 11     | Adjuster Post           | 3   |
| 12     | Big Footrest            | 1   |
| 13     | Small Footrest          | 2   |
| 14     | Long Seat Pad           | 1   |
| 15     | Short Seat Pad          | 1   |
| 16     | Foam Roller             | 2   |
| 17     | 5 Kg Top Weight Plate   | 2   |
| 18     | 5Kg Weight Plate        | 35  |
| 19     | 7.5Kg Weight Plate      | 50  |
| 20     | 2.5 Kg Top Weight Plate | 3   |
| 21     | Guide Rod               | 10  |
| 22     | Selector 17+1           | 2   |
| 23     | Pulley Bracket          | 5   |
| 24     | Lable Placard           | 5   |
| 25     | Adjuster Lever Assembly | 3   |
| 26     | Swivel Pulley Carriage  | 3   |
| 27     | Swivel Pulley Bracket   | 4   |
| 28     | Weight Label 18+1       | 3   |
| 29     | Cable 2                 | 1   |
| 30     | Cable 3                 | 1   |
| 31     | Cable 4                 | 2   |
| 32     | Pulley D89              | 3   |
| 33     | Pulley D114             | 31  |
| 34     | Weight Pin              | 5   |
| 35     | 90 Pin                  | 1   |
| 36     | Pull Pin                | 2   |
| 37     | Fixing Plate            | 6   |
| 38     | Arc Plate               | 3   |
| 39     | Linking Plate           | 2   |
|        |                         |     |

### PARTS LIST

| PART #  | DESCRIPTION                         | QTY |
|---------|-------------------------------------|-----|
| 81      | Plastic Bushing                     | 4   |
| 82      | Clip                                | 7   |
| 83      | Single Handle                       | 7   |
| 84      | Weight Label 17+1                   | 2   |
| 85      | Fly Main Frame                      | 1   |
| 86      | Back Shield                         | 1   |
| 87      | U Plate                             | 4   |
| 88      | Cable 5                             | 1   |
| 89      | Bumper                              | 1   |
| 90      | Cap D25                             | 5   |
| 91      | Shield Plate                        | 4   |
| 92      | Edge Protection Strip               | 5   |
| 93      | M Plate                             | 8   |
| 94      | Front Shield                        | 1   |
| 95      | Pin                                 | 3   |
| 96      | Spring                              | 3   |
| 97      | Selector 18+1                       | 3   |
| 98      | C Clip                              | 10  |
| 99      | Rubber Ring                         | 10  |
| 100     | Retaining Ring D32                  | 10  |
| A6-9    | Allen Bolt M6x30                    | 6   |
| A8-3    | Allen Bolt M8x16                    | 25  |
| CH4-4   | Cross Recessed Pan Head Screw M4x10 | 12  |
| CH4-5   | Cross Recessed Pan Head Screw M4x16 | 8   |
| CH6-4   | Cross Recessed Pan Head Screw M6x10 | 30  |
| H6-6    | Hex Head Bolt M6 x 15               | 40  |
| H10-4   | Hex Head Bolt M10x20                | 18  |
| S5-1    | ocket Set Screw M5x4                | 24  |
| S6-3    | Socket Set Screw M6x8               | 4   |
| S8-10   | Socket Set Screw M8x50              | 10  |
| SC6-10  | Socket Cap Screw M6x40              | 4   |
| SC8-5   | Socket Cap Screw M8x25              | 2   |
| SC8-6   | Socket Cap Screw M8x30              | 5   |
| SC10-5  | Socket Cap Screw M10x25             | 20  |
| SC10-10 | Socket Cap Screw M10x50             | 13  |
| SC10-11 | Socket Cap Screw M10x55             | 24  |
| SC10-12 | Socket Cap Screw M10x60             | 2   |
| SC10-14 | Socket Cap Screw M10x70             | 3   |
| SC10-19 | Socket Cap Screw M10x95             | 8   |
| SC10-20 | Socket Cap Screw M10x100            | 8   |