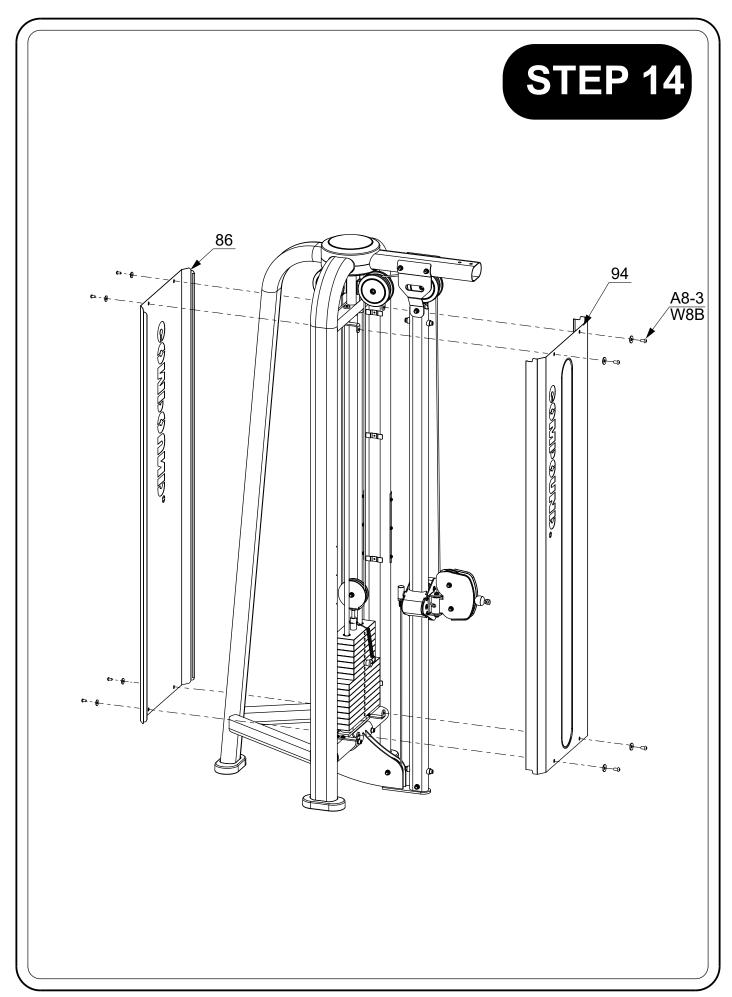

### PARTS LIST

| PART #  | DESCRIPTION                         | QTY |
|---------|-------------------------------------|-----|
| 81      | Plastic Bushing                     | 4   |
| 82      | Clip                                | 7   |
| 83      | Single Handle                       | 7   |
| 84      | Weight Label 17+1                   | 2   |
| 85      | Fly Main Frame                      | 1   |
| 86      | Back Shield                         | 1   |
| 87      | U Plate                             | 4   |
| 88      | Cable 5                             | 1   |
| 89      | Bumper                              | 1   |
| 90      | Cap D25                             | 5   |
| 91      | Shield Plate                        | 4   |
| 92      | Edge Protection Strip               | 5   |
| 93      | M Plate                             | 8   |
| 94      | Front Shield                        | 1   |
| 95      | Pin                                 | 3   |
| 96      | Spring                              | 3   |
| 97      | Selector 18+1                       | 3   |
| 98      | C Clip                              | 10  |
| 99      | Rubber Ring                         | 10  |
| 100     | Retaining Ring D32                  | 10  |
| A6-9    | Allen Bolt M6x30                    | 6   |
| A8-3    | Allen Bolt M8x16                    | 25  |
| CH4-4   | Cross Recessed Pan Head Screw M4x10 | 12  |
| CH4-5   | Cross Recessed Pan Head Screw M4x16 | 8   |
| CH6-4   | Cross Recessed Pan Head Screw M6x10 | 30  |
| H6-6    | Hex Head Bolt M6 x 15               | 40  |
| H10-4   | Hex Head Bolt M10x20                | 18  |
| S5-1    | ocket Set Screw M5x4                | 24  |
| S6-3    | Socket Set Screw M6x8               | 4   |
| S8-10   | Socket Set Screw M8x50              | 10  |
| SC6-10  | Socket Cap Screw M6x40              | 4   |
| SC8-5   | Socket Cap Screw M8x25              | 2   |
| SC8-6   | Socket Cap Screw M8x30              | 5   |
| SC10-5  | Socket Cap Screw M10x25             | 20  |
| SC10-10 | Socket Cap Screw M10x50             | 13  |
| SC10-11 | Socket Cap Screw M10x55             | 24  |
| SC10-12 | Socket Cap Screw M10x60             | 2   |
| SC10-14 | Socket Cap Screw M10x70             | 3   |
| SC10-19 | Socket Cap Screw M10x95             | 8   |
| SC10-20 | Socket Cap Screw M10x100            | 8   |