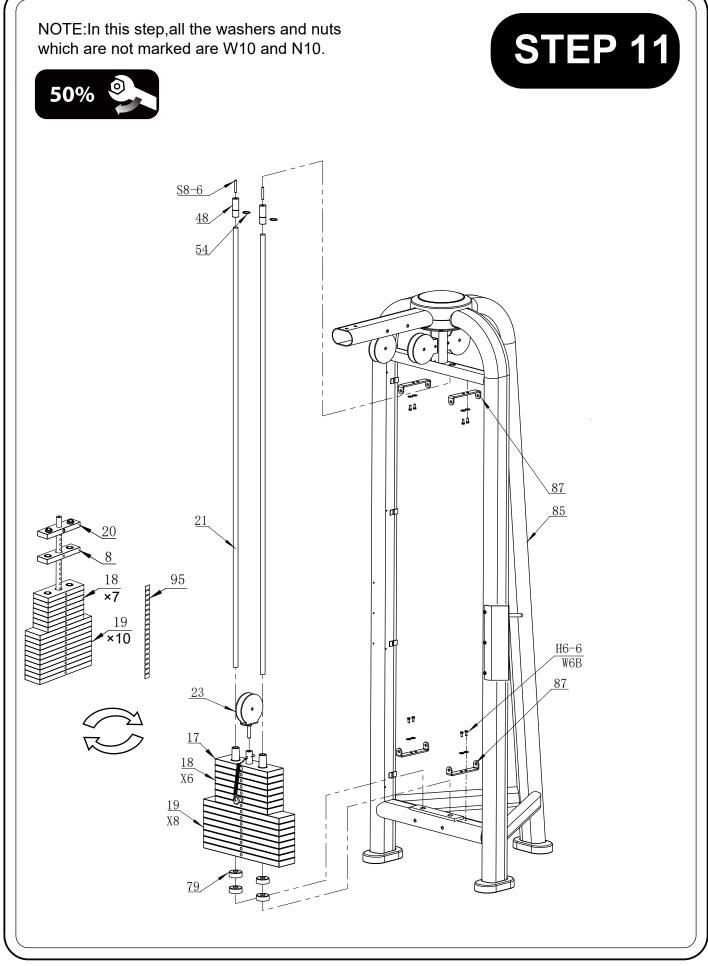

### PARTS LIST

| PART # | DESCRIPTION             | QTY |
|--------|-------------------------|-----|
| 1      | Main Frame              | 1   |
| 2      | Linking Tube            | 1   |
| 3      | Row                     | 1   |
| 4      | Lat Pulldown Assembly   | 1   |
| 5      | Top Frame 1             | 3   |
| 6      | Top Frame 2             | 1   |
| 7      | Top Frame 3             | 1   |
| 8      | 2.5 Kg Weight Plate     | 3   |
| 9      | Adjuster Post Base      | 3   |
| 10     | Press Leg Tube Assembly | 1   |
| 11     | Adjuster Post           | 3   |
| 12     | Big Footrest            | 1   |
| 13     | Small Footrest          | 2   |
| 14     | Long Seat Pad           | 1   |
| 15     | Short Seat Pad          | 1   |
| 16     | Foam Roller             | 2   |
| 17     | 5 Kg Top Weight Plate   | 2   |
| 18     | 5Kg Weight Plate        | 35  |
| 19     | 7.5Kg Weight Plate      | 50  |
| 20     | 2.5 Kg Top Weight Plate | 3   |
| 21     | Guide Rod               | 10  |
| 22     | Selector 17+1           | 2   |
| 23     | Pulley Bracket          | 5   |
| 24     | Lable Placard           | 5   |
| 25     | Adjuster Lever Assembly | 3   |
| 26     | Swivel Pulley Carriage  | 3   |
| 27     | Swivel Pulley Bracket   | 4   |
| 28     | Weight Label 18+1       | 3   |
| 29     | Cable 2                 | 1   |
| 30     | Cable 3                 | 1   |
| 31     | Cable 4                 | 2   |
| 32     | Pulley D89              | 3   |
| 33     | Pulley D114             | 31  |
| 34     | Weight Pin              | 5   |
| 35     | 90 Pin                  | 1   |
| 36     | Pull Pin                | 2   |
| 37     | Fixing Plate            | 6   |
| 38     | Arc Plate               | 3   |
| 39     | Linking Plate           | 2   |
|        |                         |     |

| PART # | DESCRIPTION               | QTY |
|--------|---------------------------|-----|
| 41     | Shield                    | 3   |
| 42     | Adj-plate                 | 1   |
| 43     | Handle Cap                | 6   |
| 44     | Handle Ring               | 6   |
| 45     | Shaft 1                   | 9   |
| 46     | Shaft 2                   | 7   |
| 47     | Shaft 3                   | 1   |
| 48     | Bushing                   | 10  |
| 49     | Foam Ring                 | 2   |
| 50     | Plastic Cap               | 2   |
| 51     | Bronze Bushing            | 2   |
| 52     | Spacer                    | 1   |
| 53     | Bearing 6203              | 24  |
| 54     | Circlip 1                 | 10  |
| 55     | Circlip 2                 | 2   |
| 56     | E Ring                    | 32  |
| 57     | Pin                       | 5   |
| 58     | Cap D245                  | 2   |
| 59     | Half Cap D245             | 4   |
| 60     | End Cap D180              | 1   |
| 61     | Plastic Wheel             | 9   |
| 62     | Plastic Foot Pad          | 9   |
| 63     | Foot Cover                | 9   |
| 64     | Pt Cap 40x80              | 7   |
| 65     | Pt Cap 65x114             | 4   |
| 66     | Pulley Cap 1              | 16  |
| 67     | FE Tube Cap               | 1   |
| 68     | L Plate                   | 16  |
| 69     | Knob                      | 3   |
| 70     | Pulley Cap 5              | 8   |
| 71     | Grip 1                    | 2   |
| 72     | Grip 2                    | 2   |
| 73     | Grip 3                    | 2   |
| 74     | Foam Ring Inside Cap      | 2   |
| 75     | Foam Cap                  | 2   |
| 76     | Fixed Plate               | 6   |
| 77     | Weight Stack Head Bushing | 10  |
| 78     | Weight Stack Bushing      | 146 |
| 79     | Bumper                    | 20  |
| 80     | Plastic Stoper            | 12  |

### PARTS LIST

| PART #  | DESCRIPTION                         | QTY |
|---------|-------------------------------------|-----|
| 81      | Plastic Bushing                     | 4   |
| 82      | Clip                                | 7   |
| 83      | Single Handle                       | 7   |
| 84      | Weight Label 17+1                   | 2   |
| 85      | Fly Main Frame                      | 1   |
| 86      | Back Shield                         | 1   |
| 87      | U Plate                             | 4   |
| 88      | Cable 5                             | 1   |
| 89      | Bumper                              | 1   |
| 90      | Cap D25                             | 5   |
| 91      | Shield Plate                        | 4   |
| 92      | Edge Protection Strip               | 5   |
| 93      | M Plate                             | 8   |
| 94      | Front Shield                        | 1   |
| 95      | Pin                                 | 3   |
| 96      | Spring                              | 3   |
| 97      | Selector 18+1                       | 3   |
| 98      | C Clip                              | 10  |
| 99      | Rubber Ring                         | 10  |
| 100     | Retaining Ring D32                  | 10  |
| A6-9    | Allen Bolt M6x30                    | 6   |
| A8-3    | Allen Bolt M8x16                    | 25  |
| CH4-4   | Cross Recessed Pan Head Screw M4x10 | 12  |
| CH4-5   | Cross Recessed Pan Head Screw M4x16 | 8   |
| CH6-4   | Cross Recessed Pan Head Screw M6x10 | 30  |
| H6-6    | Hex Head Bolt M6 x 15               | 40  |
| H10-4   | Hex Head Bolt M10x20                | 18  |
| S5-1    | ocket Set Screw M5x4                | 24  |
| S6-3    | Socket Set Screw M6x8               | 4   |
| S8-10   | Socket Set Screw M8x50              | 10  |
| SC6-10  | Socket Cap Screw M6x40              | 4   |
| SC8-5   | Socket Cap Screw M8x25              | 2   |
| SC8-6   | Socket Cap Screw M8x30              | 5   |
| SC10-5  | Socket Cap Screw M10x25             | 20  |
| SC10-10 | Socket Cap Screw M10x50             | 13  |
| SC10-11 | Socket Cap Screw M10x55             | 24  |
| SC10-12 | Socket Cap Screw M10x60             | 2   |
| SC10-14 | Socket Cap Screw M10x70             | 3   |
| SC10-19 | Socket Cap Screw M10x95             | 8   |
| SC10-20 | Socket Cap Screw M10x100            | 8   |