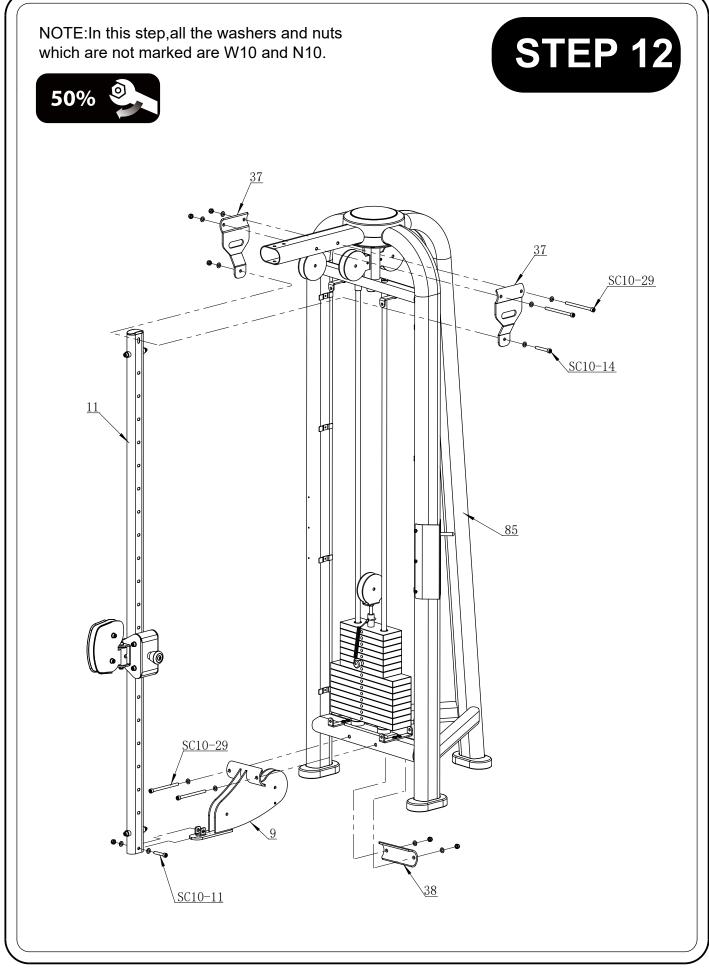

### PARTS LIST

| PART # | DESCRIPTION             | QTY |
|--------|-------------------------|-----|
| 1      | Main Frame              | 1   |
| 2      | Linking Tube            | 1   |
| 3      | Row                     | 1   |
| 4      | Lat Pulldown Assembly   | 1   |
| 5      | Top Frame 1             | 3   |
| 6      | Top Frame 2             | 1   |
| 7      | Top Frame 3             | 1   |
| 8      | 2.5 Kg Weight Plate     | 3   |
| 9      | Adjuster Post Base      | 3   |
| 10     | Press Leg Tube Assembly | 1   |
| 11     | Adjuster Post           | 3   |
| 12     | Big Footrest            | 1   |
| 13     | Small Footrest          | 2   |
| 14     | Long Seat Pad           | 1   |
| 15     | Short Seat Pad          | 1   |
| 16     | Foam Roller             | 2   |
| 17     | 5 Kg Top Weight Plate   | 2   |
| 18     | 5Kg Weight Plate        | 35  |
| 19     | 7.5Kg Weight Plate      | 50  |
| 20     | 2.5 Kg Top Weight Plate | 3   |
| 21     | Guide Rod               | 10  |
| 22     | Selector 17+1           | 2   |
| 23     | Pulley Bracket          | 5   |
| 24     | Lable Placard           | 5   |
| 25     | Adjuster Lever Assembly | 3   |
| 26     | Swivel Pulley Carriage  | 3   |
| 27     | Swivel Pulley Bracket   | 4   |
| 28     | Weight Label 18+1       | 3   |
| 29     | Cable 2                 | 1   |
| 30     | Cable 3                 | 1   |
| 31     | Cable 4                 | 2   |
| 32     | Pulley D89              | 3   |
| 33     | Pulley D114             | 31  |
| 34     | Weight Pin              | 5   |
| 35     | 90 Pin                  | 1   |
| 36     | Pull Pin                | 2   |
| 37     | Fixing Plate            | 6   |
| 38     | Arc Plate               | 3   |
| 39     | Linking Plate           | 2   |
|        |                         |     |

### PARTS LIST

| PART #  | DESCRIPTION                         | QTY |
|---------|-------------------------------------|-----|
| 81      | Plastic Bushing                     | 4   |
| 82      | Clip                                | 7   |
| 83      | Single Handle                       | 7   |
| 84      | Weight Label 17+1                   | 2   |
| 85      | Fly Main Frame                      | 1   |
| 86      | Back Shield                         | 1   |
| 87      | U Plate                             | 4   |
| 88      | Cable 5                             | 1   |
| 89      | Bumper                              | 1   |
| 90      | Cap D25                             | 5   |
| 91      | Shield Plate                        | 4   |
| 92      | Edge Protection Strip               | 5   |
| 93      | M Plate                             | 8   |
| 94      | Front Shield                        | 1   |
| 95      | Pin                                 | 3   |
| 96      | Spring                              | 3   |
| 97      | Selector 18+1                       | 3   |
| 98      | C Clip                              | 10  |
| 99      | Rubber Ring                         | 10  |
| 100     | Retaining Ring D32                  | 10  |
| A6-9    | Allen Bolt M6x30                    | 6   |
| A8-3    | Allen Bolt M8x16                    | 25  |
| CH4-4   | Cross Recessed Pan Head Screw M4x10 | 12  |
| CH4-5   | Cross Recessed Pan Head Screw M4x16 | 8   |
| CH6-4   | Cross Recessed Pan Head Screw M6x10 | 30  |
| H6-6    | Hex Head Bolt M6 x 15               | 40  |
| H10-4   | Hex Head Bolt M10x20                | 18  |
| S5-1    | ocket Set Screw M5x4                | 24  |
| S6-3    | Socket Set Screw M6x8               | 4   |
| S8-10   | Socket Set Screw M8x50              | 10  |
| SC6-10  | Socket Cap Screw M6x40              | 4   |
| SC8-5   | Socket Cap Screw M8x25              | 2   |
| SC8-6   | Socket Cap Screw M8x30              | 5   |
| SC10-5  | Socket Cap Screw M10x25             | 20  |
| SC10-10 | Socket Cap Screw M10x50             | 13  |
| SC10-11 | Socket Cap Screw M10x55             | 24  |
| SC10-12 | Socket Cap Screw M10x60             | 2   |
| SC10-14 | Socket Cap Screw M10x70             | 3   |
| SC10-19 | Socket Cap Screw M10x95             | 8   |
| SC10-20 | Socket Cap Screw M10x100            | 8   |