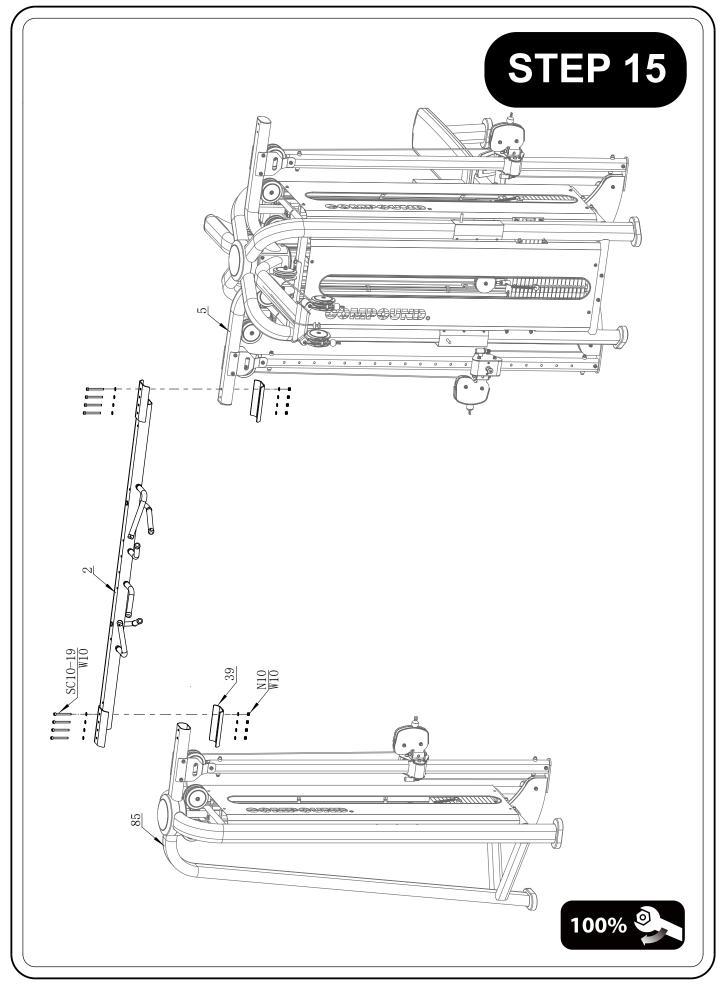

### PARTS LIST

| PART # | DESCRIPTION             | QTY |
|--------|-------------------------|-----|
| 1      | Main Frame              | 1   |
| 2      | Linking Tube            | 1   |
| 3      | Row                     | 1   |
| 4      | Lat Pulldown Assembly   | 1   |
| 5      | Top Frame 1             | 3   |
| 6      | Top Frame 2             | 1   |
| 7      | Top Frame 3             | 1   |
| 8      | 2.5 Kg Weight Plate     | 3   |
| 9      | Adjuster Post Base      | 3   |
| 10     | Press Leg Tube Assembly | 1   |
| 11     | Adjuster Post           | 3   |
| 12     | Big Footrest            | 1   |
| 13     | Small Footrest          | 2   |
| 14     | Long Seat Pad           | 1   |
| 15     | Short Seat Pad          | 1   |
| 16     | Foam Roller             | 2   |
| 17     | 5 Kg Top Weight Plate   | 2   |
| 18     | 5Kg Weight Plate        | 35  |
| 19     | 7.5Kg Weight Plate      | 50  |
| 20     | 2.5 Kg Top Weight Plate | 3   |
| 21     | Guide Rod               | 10  |
| 22     | Selector 17+1           | 2   |
| 23     | Pulley Bracket          | 5   |
| 24     | Lable Placard           | 5   |
| 25     | Adjuster Lever Assembly | 3   |
| 26     | Swivel Pulley Carriage  | 3   |
| 27     | Swivel Pulley Bracket   | 4   |
| 28     | Weight Label 18+1       | 3   |
| 29     | Cable 2                 | 1   |
| 30     | Cable 3                 | 1   |
| 31     | Cable 4                 | 2   |
| 32     | Pulley D89              | 3   |
| 33     | Pulley D114             | 31  |
| 34     | Weight Pin              | 5   |
| 35     | 90 Pin                  | 1   |
| 36     | Pull Pin                | 2   |
| 37     | Fixing Plate            | 6   |
| 38     | Arc Plate               | 3   |
| 39     | Linking Plate           | 2   |
|        |                         |     |

### PARTS LIST

| PART #  | DESCRIPTION                         | QTY |
|---------|-------------------------------------|-----|
| 81      | Plastic Bushing                     | 4   |
| 82      | Clip                                | 7   |
| 83      | Single Handle                       | 7   |
| 84      | Weight Label 17+1                   | 2   |
| 85      | Fly Main Frame                      | 1   |
| 86      | Back Shield                         | 1   |
| 87      | U Plate                             | 4   |
| 88      | Cable 5                             | 1   |
| 89      | Bumper                              | 1   |
| 90      | Cap D25                             | 5   |
| 91      | Shield Plate                        | 4   |
| 92      | Edge Protection Strip               | 5   |
| 93      | M Plate                             | 8   |
| 94      | Front Shield                        | 1   |
| 95      | Pin                                 | 3   |
| 96      | Spring                              | 3   |
| 97      | Selector 18+1                       | 3   |
| 98      | C Clip                              | 10  |
| 99      | Rubber Ring                         | 10  |
| 100     | Retaining Ring D32                  | 10  |
| A6-9    | Allen Bolt M6x30                    | 6   |
| A8-3    | Allen Bolt M8x16                    | 25  |
| CH4-4   | Cross Recessed Pan Head Screw M4x10 | 12  |
| CH4-5   | Cross Recessed Pan Head Screw M4x16 | 8   |
| CH6-4   | Cross Recessed Pan Head Screw M6x10 | 30  |
| H6-6    | Hex Head Bolt M6 x 15               | 40  |
| H10-4   | Hex Head Bolt M10x20                | 18  |
| S5-1    | ocket Set Screw M5x4                | 24  |
| S6-3    | Socket Set Screw M6x8               | 4   |
| S8-10   | Socket Set Screw M8x50              | 10  |
| SC6-10  | Socket Cap Screw M6x40              | 4   |
| SC8-5   | Socket Cap Screw M8x25              | 2   |
| SC8-6   | Socket Cap Screw M8x30              | 5   |
| SC10-5  | Socket Cap Screw M10x25             | 20  |
| SC10-10 | Socket Cap Screw M10x50             | 13  |
| SC10-11 | Socket Cap Screw M10x55             | 24  |
| SC10-12 | Socket Cap Screw M10x60             | 2   |
| SC10-14 | Socket Cap Screw M10x70             | 3   |
| SC10-19 | Socket Cap Screw M10x95             | 8   |
| SC10-20 | Socket Cap Screw M10x100            | 8   |