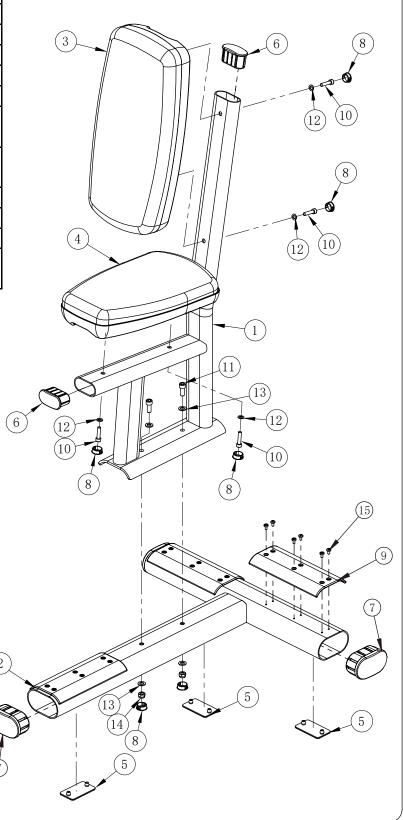

| PART# | SPECIFICATION                 | QTY |
|-------|-------------------------------|-----|
| 1     | Seat Frame                    | 1   |
| 2     | Base Frame                    | 1   |
| 3     | Back Pad                      | 1   |
| 4     | Seat Pad                      | 1   |
| 5     | Rubber Foot                   | 3   |
| 6     | End Cap 40x80                 | 2   |
| 7     | End Cap 65x114                | 3   |
| 8     | Hole Cap                      | 4   |
| 9     | Garud                         | 3   |
| 10    | Socket Cap Screw M8x30        | 4   |
| 11    | Socket Cap Screw M10x25       | 2   |
| 12    | Washer Ф8                     | 4   |
| 13    | Washer Φ10                    | 4   |
| 14    | Nut M10                       | 2   |
| 15    | Cross Pan Head<br>Screw M5X12 | 18  |