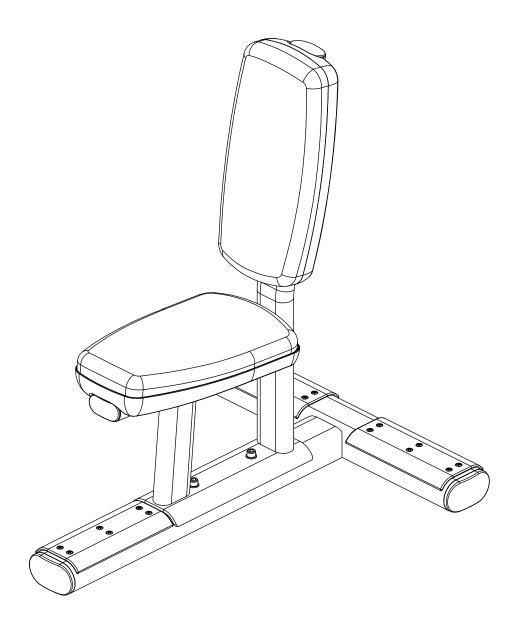

## **ASSEMBLY INSTRUCTIONS**

**PLATINUM SERIES** 

## **UTILITY BENCH**

SKU: CPL-UTB-1042





## Assembly Instructions Before Your Begin

This exercise equipment is built for optimum safety. Be sure to read the entire manual before you assemble or operate your equipment. Please note the following safety precautions:

- 1. Keep children and pets away from the equipment at all times. Do not leave children unattended in the same room with the equipment.
- 2. Only one person at a time should use the equipment.
- 3. If the user experiences dizziness, nausea, chest pain, or any other abnormal symptoms STOP the workout at once. CONSULT A PHYSICIAN IMMEDIATELY.
- 4. Position the equipment on a clear, level surface. DO NOT use the equipment near water or outdoors.
- 5. Keep hands away from all moving parts.
- 6. Always wear appropriate workout clothing when exercising. DO NOT wear robes