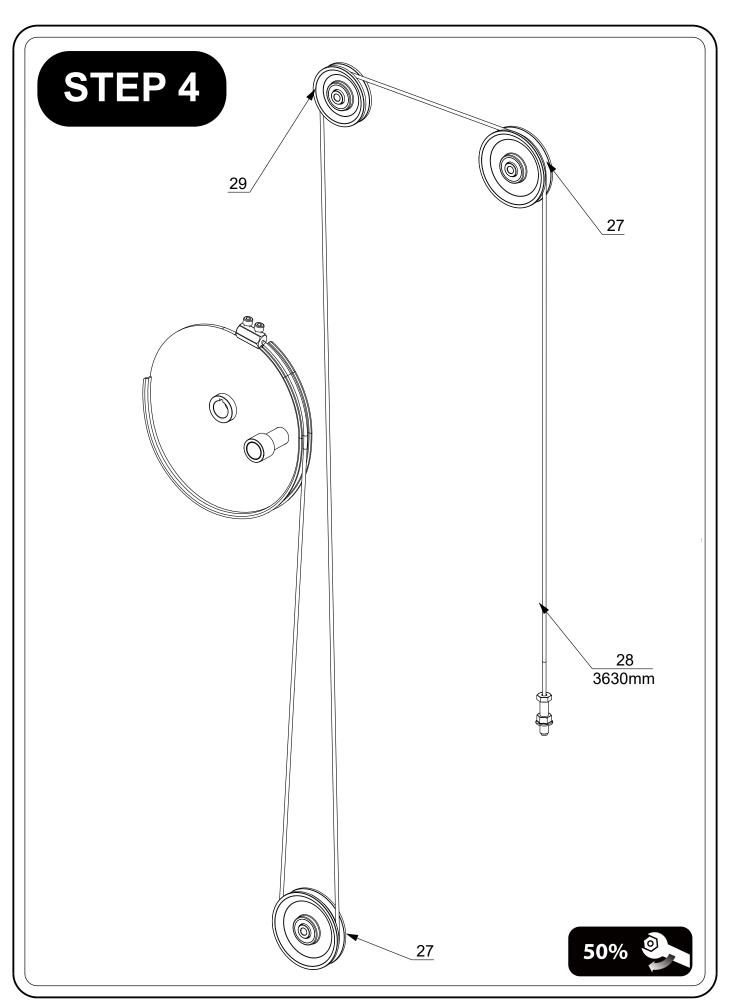

### CONTENTS

- 02 General warnings and maintenance advice
- 03-10 Assembly Instructions

Explained as a series of steps, with each step containing:

- Pictures, descriptions and quantities of the parts required
- Notes
- Diagram showing how the parts fit together
- 11 Part List

#### PARTS LIST

| PART | DESCRIPTION              | QTY |
|------|--------------------------|-----|
| 1    | Weight Stack Frame       | 1   |
| 2    | Connection Tube          | 1   |
| 3    | Seat Frame               | 1   |
| 4    | U Plate                  | 4   |
| 5    | Rod Retainer             | 2   |
| 6    | Retaining Ring D25       | 2   |
| 7    | Guide Rod                | 2   |
| 8    | Weight Pin               | 1   |
| 9    | Top Weight Plate         | 1   |
| 10   | Weight Plate 2.5Kg       | 1   |
| 11   | Weight Plate 5Kg         | 14  |
| 12   | Buffer Ring              | 2   |
| 13   | Weight Label             | 1   |
| 14   | Elbow Support Frame      | 1   |
| 15   | Tube Cap D70             | 2   |
| 16   | Retaining Ring - ID25 sm | 1   |
| 17   | Handle                   | 1   |
| 18   | Swinging Arm             | 1   |
| 19   | Bob Weight               | 1   |
| 20   | Spacer L16.5             | 2   |
| 21   | Flate Key                | 1   |
| 22   | Support Arm 1            | 1   |
| 23   | Spacer L63.25            | 1   |
| 24   | Cam                      | 1   |
| 25   | Spacer L 10              | 1   |
| 26   | Support Arm 2            | 1   |
| 27   | Pulley D114              | 2   |
| 28   | Cable                    | 1   |
| 29   | Pulley D89               | 1   |
| 30   | Seat                     | 1   |
| 31   | Pad                      | 1   |
| 32   | Elbow Pad                | 1   |
| 33   | Shiled 1                 | 1   |
| 34   | Shiled 2                 | 1   |
| 35   | Front Upper Shiled       | 1   |
| 36   | Back Upper Shiled        | 1   |
| 37   | Back Lower Shiled        | 1   |
| 38   | Bearing 6205             | 3   |
| 39   | Retaining Ring D52       | 3   |
| 40   | Upper Lateral Tube       | 1   |
| 41   | Clamp Plate              | 6   |
| 42   | Tube Cap 50×100          | 1   |
| 43   | Hole Cap D25             | 4   |
| 44   | L Rubber Foot            | 4   |
| 45   | Plate 8×50×100           | 1   |
| 46   | Rectangle Pad            | 1   |
| 47   | Knob                     | 1   |
|      | 1                        |     |