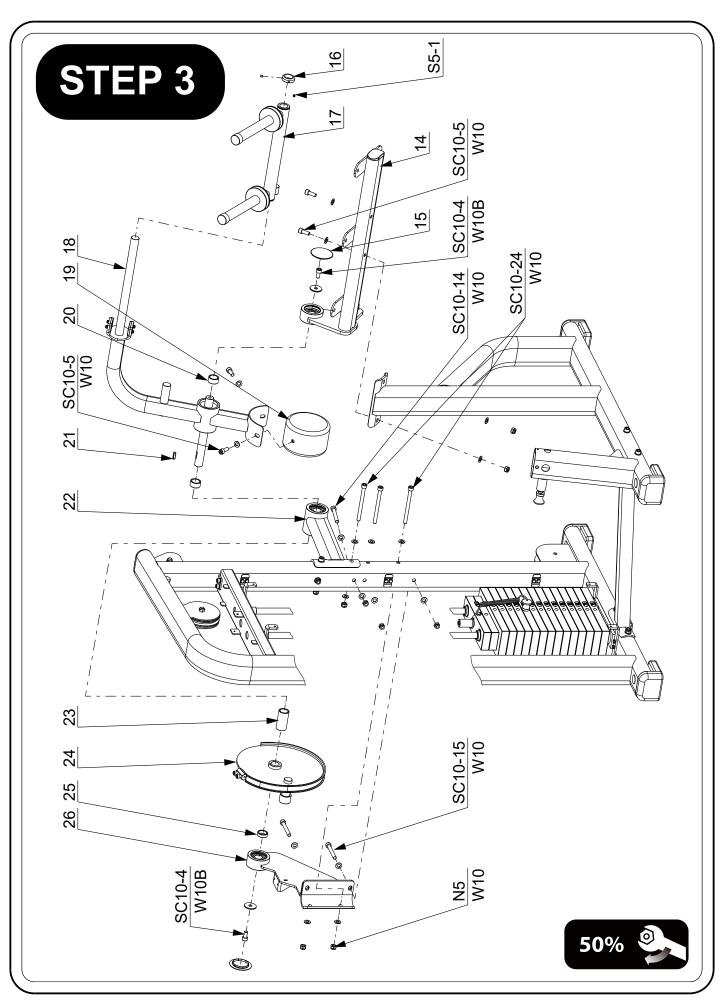

### CONTENTS

- 02 General warnings and maintenance advice
- 03-10 Assembly Instructions

Explained as a series of steps, with each step containing:

- Pictures, descriptions and quantities of the parts required
- Notes
- Diagram showing how the parts fit together
- 11 Part List

#### PARTS LIST

| PART | DESCRIPTION              | QTY |
|------|--------------------------|-----|
| 1    | Weight Stack Frame       | 1   |
| 2    | Connection Tube          | 1   |
| 3    | Seat Frame               | 1   |
| 4    | U Plate                  | 4   |
| 5    | Rod Retainer             | 2   |
| 6    | Retaining Ring D25       | 2   |
| 7    | Guide Rod                | 2   |
| 8    | Weight Pin               | 1   |
| 9    | Top Weight Plate         | 1   |
| 10   | Weight Plate 2.5Kg       | 1   |
| 11   | Weight Plate 5Kg         | 14  |
| 12   | Buffer Ring              | 2   |
| 13   | Weight Label             | 1   |
| 14   | Elbow Support Frame      | 1   |
| 15   | Tube Cap D70             | 2   |
| 16   | Retaining Ring - ID25 sm | 1   |
| 17   | Handle                   | 1   |
| 18   | Swinging Arm             | 1   |
| 19   | Bob Weight               | 1   |
| 20   | Spacer L16.5             | 2   |
| 21   | Flate Key                | 1   |
| 22   | Support Arm 1            | 1   |
| 23   | Spacer L63.25            | 1   |
| 24   | Cam                      | 1   |
| 25   | Spacer L 10              | 1   |
| 26   | Support Arm 2            | 1   |
| 27   | Pulley D114              | 2   |
| 28   | Cable                    | 1   |
| 29   | Pulley D89               | 1   |
| 30   | Seat                     | 1   |
| 31   | Pad                      | 1   |
| 32   | Elbow Pad                | 1   |
| 33   | Shiled 1                 | 1   |
| 34   | Shiled 2                 | 1   |
| 35   | Front Upper Shiled       | 1   |
| 36   | Back Upper Shiled        | 1   |
| 37   | Back Lower Shiled        | 1   |
| 38   | Bearing 6205             | 3   |
| 39   | Retaining Ring D52       | 3   |
| 40   | Upper Lateral Tube       | 1   |
| 41   | Clamp Plate              | 6   |
| 42   | Tube Cap 50×100          | 1   |
| 43   | Hole Cap D25             | 4   |
| 44   | L Rubber Foot            | 4   |
| 45   | Plate 8×50×100           | 1   |
| 46   | Rectangle Pad            | 1   |
| 47   | Knob                     | 1   |
|      | 1                        |     |