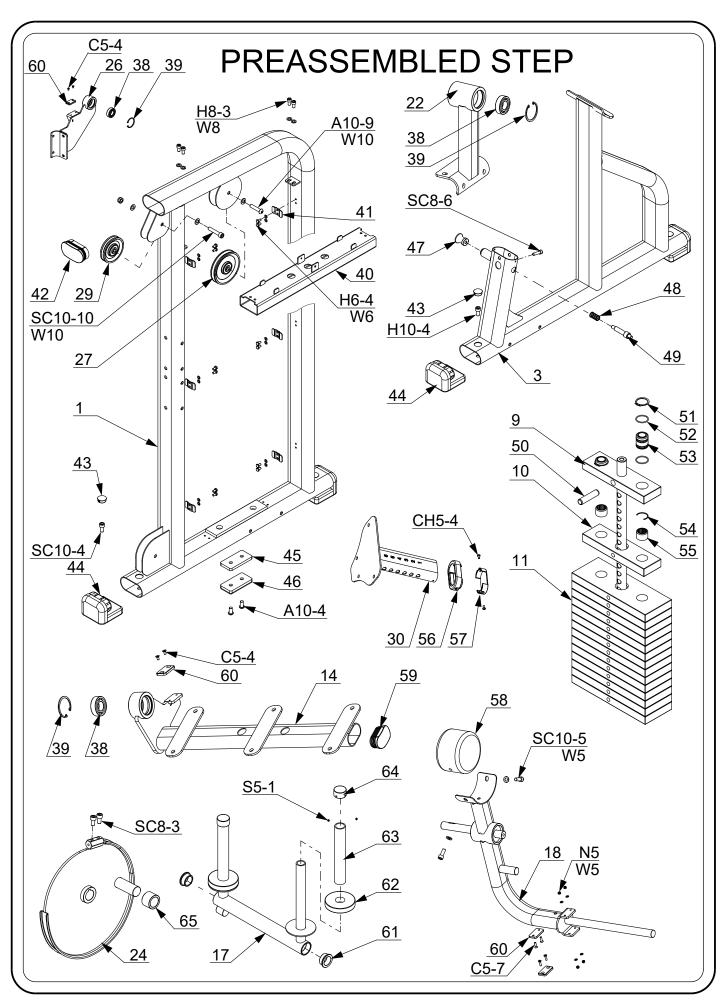

#### PARTS LIST

| PART | DESCRIPTION              | QTY |
|------|--------------------------|-----|
| 1    | Weight Stack Frame       | 1   |
| 2    | Connection Tube          | 1   |
| 3    | Seat Frame               | 1   |
| 4    | U Plate                  | 4   |
| 5    | Rod Retainer             | 2   |
| 6    | Retaining Ring D25       | 2   |
| 7    | Guide Rod                | 2   |
| 8    | Weight Pin               | 1   |
| 9    | Top Weight Plate         | 1   |
| 10   | Weight Plate 2.5Kg       | 1   |
| 11   | Weight Plate 5Kg         | 14  |
| 12   | Buffer Ring              | 2   |
| 13   | Weight Label             | 1   |
| 14   | Elbow Support Frame      | 1   |
| 15   | Tube Cap D70             | 2   |
| 16   | Retaining Ring - ID25 sm | 1   |
| 17   | Handle                   | 1   |
| 18   | Swinging Arm             | 1   |
| 19   | Bob Weight               | 1   |
| 20   | Spacer L16.5             | 2   |
| 21   | Flate Key                | 1   |
| 22   | Support Arm 1            | 1   |
| 23   | Spacer L63.25            | 1   |
| 24   | Cam                      | 1   |
| 25   | Spacer L 10              | 1   |
| 26   | Support Arm 2            | 1   |
| 27   | Pulley D114              | 2   |
| 28   | Cable                    | 1   |
| 29   | Pulley D89               | 1   |
| 30   | Seat                     | 1   |
| 31   | Pad                      | 1   |
| 32   | Elbow Pad                | 1   |
| 33   | Shiled 1                 | 1   |
| 34   | Shiled 2                 | 1   |
| 35   | Front Upper Shiled       | 1   |
| 36   | Back Upper Shiled        | 1   |
| 37   | Back Lower Shiled        | 1   |
| 38   | Bearing 6205             | 3   |
| 39   | Retaining Ring D52       | 3   |
| 40   | Upper Lateral Tube       | 1   |
| 41   | Clamp Plate              | 6   |
| 42   | Tube Cap 50×100          | 1   |
| 43   | Hole Cap D25             | 4   |
| 44   | L Rubber Foot            | 4   |
| 45   | Plate 8×50×100           | 1   |
| 46   | Rectangle Pad            | 1   |
| 47   | Knob                     | 1   |
|      | 1                        |     |

| PART    | DESCRIPTION                  | QTY |
|---------|------------------------------|-----|
| 48      | Spring                       | 1   |
| 49      | Pull Pin                     | 1   |
| 50      | Elastic Pin                  | 1   |
| 51      | Retaining Ring D32           | 2   |
| 52      | Rubber Ring D32              | 4   |
| 53      | Aluminium Bushing            | 2   |
| 54      | C Ring                       | 2   |
| 55      | Weight Plate Bushing         | 30  |
| 56      | Outer Bushing FE             | 1   |
| 57      | Inner Bushing FE             | 1   |
| 58      | Bob Weight                   | 1   |
| 59      | FE Tube Cap                  | 1   |
| 60      | Plastic Pad                  | 4   |
| 61      | Bushing ID25                 | 2   |
| 62      | Round Pad                    | 2   |
| 63      | Hand Grip                    | 2   |
| 64      | Handle Cap                   | 2   |
| 65      | Plastic Sleeve               | 1   |
| W5      | Washer 5                     | 4   |
| W6      | Washer Ф6                    | 20  |
| W6B     | Big Washer 6                 | 9   |
| W8      | Washer 8                     | 12  |
| W10     | Washer 10                    | 36  |
| N5      | Nut M5                       | 4   |
| N10     | Nut M 10                     | 17  |
| A10-4   | Button Head Screw M10X20     | 2   |
| A10-9   | Allen Bolt M10X45            | 1   |
| C5-4    | Countersunk Head Screw M5X10 | 6   |
| C5-7    | Countersunk Head Screw M5X18 | 4   |
| CH5-4   | Cross Recessed Screw M5X10   | 4   |
| S5-1    | Socket Set Screw M5X3        | 4   |
| S6-2    | Socket Set Screw M6X6        | 2   |
| S8-6    | Socket Set Screw M8X30       | 4   |
| H6-4    | Hex Head Bolt M6X10          | 28  |
| SC8-3   | Socket Cap Screw M8X15       | 6   |
| SC8-6   | Socket Cap Screw M8X30       | 9   |
| SC10-4  | Socket Cap Screw M10X20      | 6   |
| SC10-5  | Socket Cap Screw M10X25      | 4   |
| SC10-9  | Socket Cap Screw M10X45      | 1   |
| SC10-10 | Socket Cap Screw M10X50      | 1   |
| SC10-14 | Socket Cap Screw M10X70      | 2   |
| SC10-15 | Socket Cap Screw M10X75      | 2   |
| SC10-24 | Socket Cap Screw M10X120     | 8   |
| FN12    | Flange Nut M12               | 1   |
|         |                              |     |
|         |                              |     |
|         |                              |     |