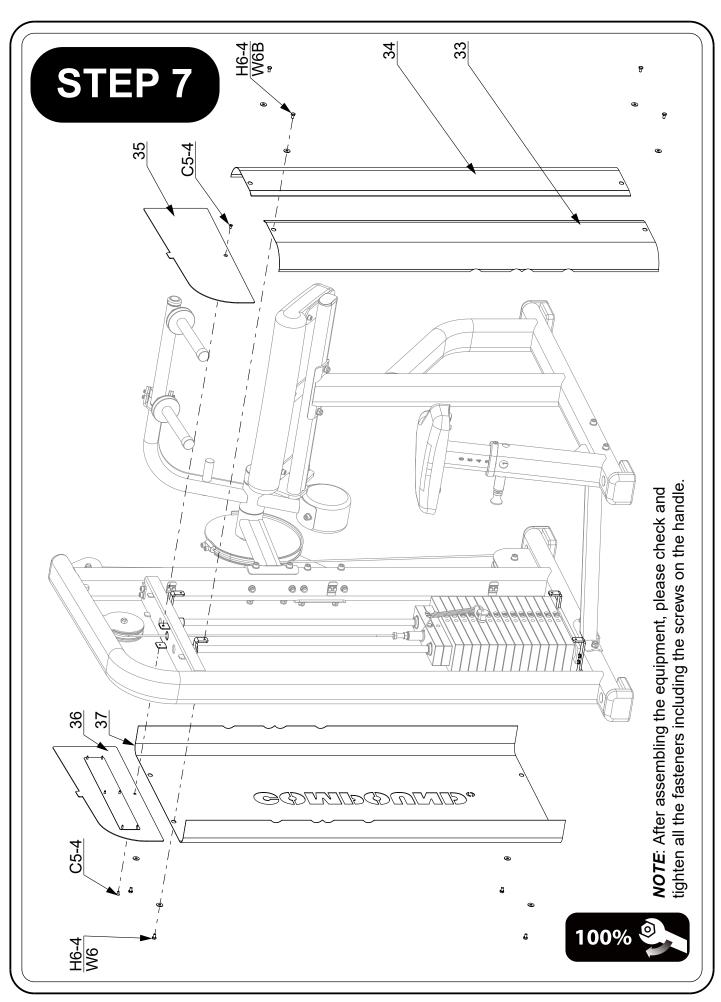

#### PARTS LIST

| PART | DESCRIPTION              | QTY |
|------|--------------------------|-----|
| 1    | Weight Stack Frame       | 1   |
| 2    | Connection Tube          | 1   |
| 3    | Seat Frame               | 1   |
| 4    | U Plate                  | 4   |
| 5    | Rod Retainer             | 2   |
| 6    | Retaining Ring D25       | 2   |
| 7    | Guide Rod                | 2   |
| 8    | Weight Pin               | 1   |
| 9    | Top Weight Plate         | 1   |
| 10   | Weight Plate 2.5Kg       | 1   |
| 11   | Weight Plate 5Kg         | 14  |
| 12   | Buffer Ring              | 2   |
| 13   | Weight Label             | 1   |
| 14   | Elbow Support Frame      | 1   |
| 15   | Tube Cap D70             | 2   |
| 16   | Retaining Ring - ID25 sm | 1   |
| 17   | Handle                   | 1   |
| 18   | Swinging Arm             | 1   |
| 19   | Bob Weight               | 1   |
| 20   | Spacer L16.5             | 2   |
| 21   | Flate Key                | 1   |
| 22   | Support Arm 1            | 1   |
| 23   | Spacer L63.25            | 1   |
| 24   | Cam                      | 1   |
| 25   | Spacer L 10              | 1   |
| 26   | Support Arm 2            | 1   |
| 27   | Pulley D114              | 2   |
| 28   | Cable                    | 1   |
| 29   | Pulley D89               | 1   |
| 30   | Seat                     | 1   |
| 31   | Pad                      | 1   |
| 32   | Elbow Pad                | 1   |
| 33   | Shiled 1                 | 1   |
| 34   | Shiled 2                 | 1   |
| 35   | Front Upper Shiled       | 1   |
| 36   | Back Upper Shiled        | 1   |
| 37   | Back Lower Shiled        | 1   |
| 38   | Bearing 6205             | 3   |
| 39   | Retaining Ring D52       | 3   |
| 40   | Upper Lateral Tube       | 1   |
| 41   | Clamp Plate              | 6   |
| 42   | Tube Cap 50×100          | 1   |
| 43   | Hole Cap D25             | 4   |
| 44   | L Rubber Foot            | 4   |
| 45   | Plate 8×50×100           | 1   |
| 46   | Rectangle Pad            | 1   |
| 47   | Knob                     | 1   |
|      | 1                        |     |