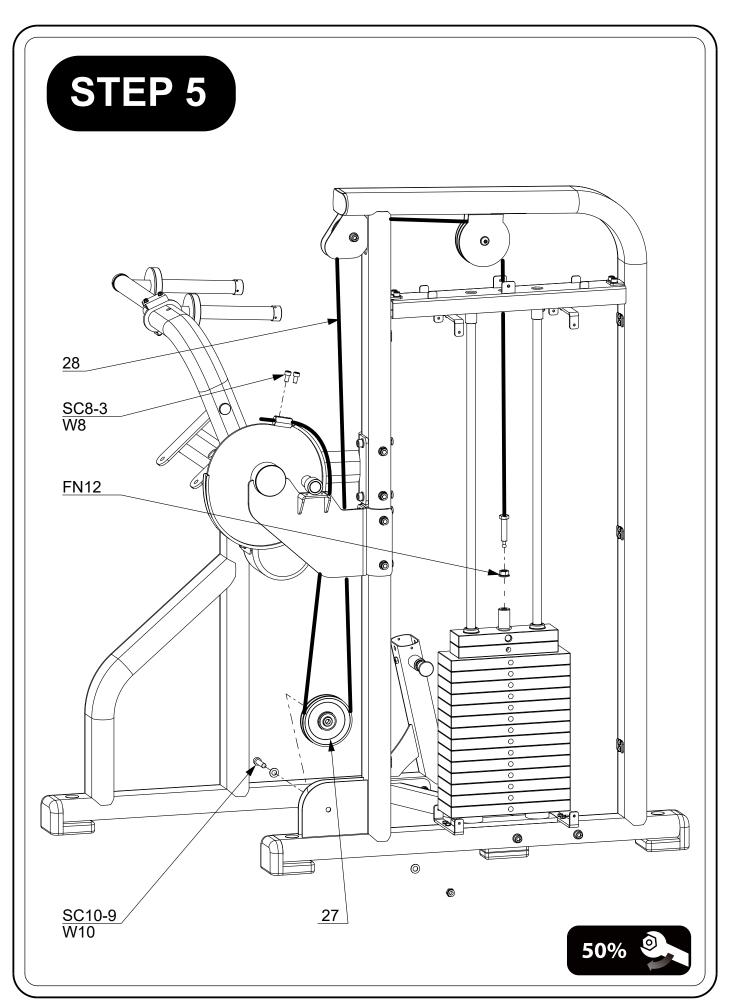

#### PARTS LIST

| PART | DESCRIPTION              | QTY |
|------|--------------------------|-----|
| 1    | Weight Stack Frame       | 1   |
| 2    | Connection Tube          | 1   |
| 3    | Seat Frame               | 1   |
| 4    | U Plate                  | 4   |
| 5    | Rod Retainer             | 2   |
| 6    | Retaining Ring D25       | 2   |
| 7    | Guide Rod                | 2   |
| 8    | Weight Pin               | 1   |
| 9    | Top Weight Plate         | 1   |
| 10   | Weight Plate 2.5Kg       | 1   |
| 11   | Weight Plate 5Kg         | 14  |
| 12   | Buffer Ring              | 2   |
| 13   | Weight Label             | 1   |
| 14   | Elbow Support Frame      | 1   |
| 15   | Tube Cap D70             | 2   |
| 16   | Retaining Ring - ID25 sm | 1   |
| 17   | Handle                   | 1   |
| 18   | Swinging Arm             | 1   |
| 19   | Bob Weight               | 1   |
| 20   | Spacer L16.5             | 2   |
| 21   | Flate Key                | 1   |
| 22   | Support Arm 1            | 1   |
| 23   | Spacer L63.25            | 1   |
| 24   | Cam                      | 1   |
| 25   | Spacer L 10              | 1   |
| 26   | Support Arm 2            | 1   |
| 27   | Pulley D114              | 2   |
| 28   | Cable                    | 1   |
| 29   | Pulley D89               | 1   |
| 30   | Seat                     | 1   |
| 31   | Pad                      | 1   |
| 32   | Elbow Pad                | 1   |
| 33   | Shiled 1                 | 1   |
| 34   | Shiled 2                 | 1   |
| 35   | Front Upper Shiled       | 1   |
| 36   | Back Upper Shiled        | 1   |
| 37   | Back Lower Shiled        | 1   |
| 38   | Bearing 6205             | 3   |
| 39   | Retaining Ring D52       | 3   |
| 40   | Upper Lateral Tube       | 1   |
| 41   | Clamp Plate              | 6   |
| 42   | Tube Cap 50×100          | 1   |
| 43   | Hole Cap D25             | 4   |
| 44   | L Rubber Foot            | 4   |
| 45   | Plate 8×50×100           | 1   |
| 46   | Rectangle Pad            | 1   |
| 47   | Knob                     | 1   |
|      | 1                        |     |