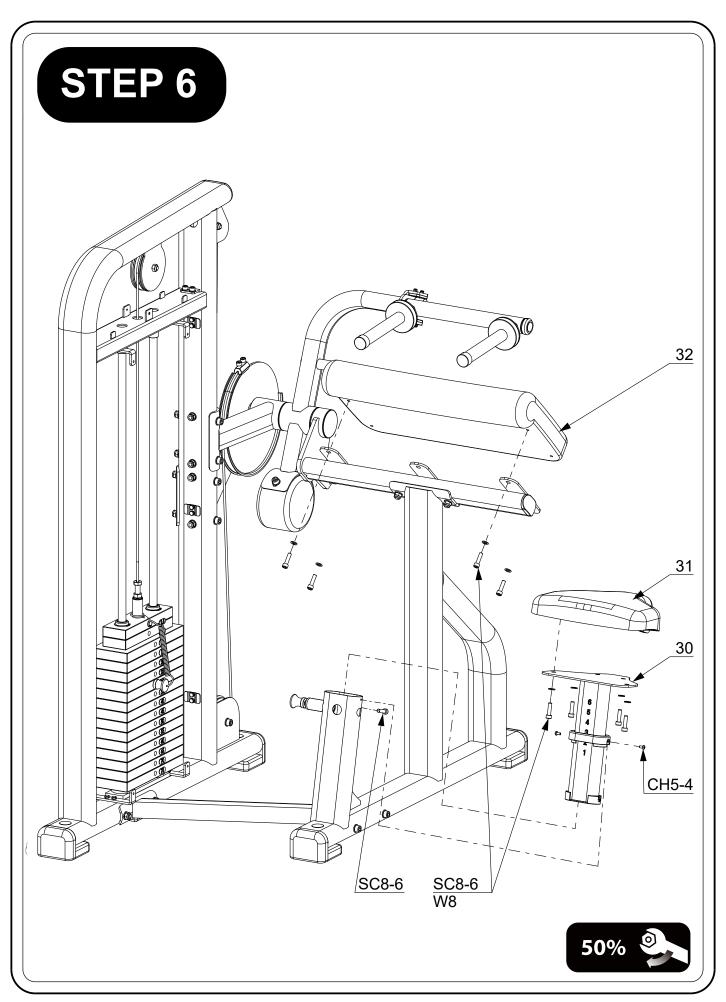

#### PARTS LIST

| PART | DESCRIPTION              | QTY |
|------|--------------------------|-----|
| 1    | Weight Stack Frame       | 1   |
| 2    | Connection Tube          | 1   |
| 3    | Seat Frame               | 1   |
| 4    | U Plate                  | 4   |
| 5    | Rod Retainer             | 2   |
| 6    | Retaining Ring D25       | 2   |
| 7    | Guide Rod                | 2   |
| 8    | Weight Pin               | 1   |
| 9    | Top Weight Plate         | 1   |
| 10   | Weight Plate 2.5Kg       | 1   |
| 11   | Weight Plate 5Kg         | 14  |
| 12   | Buffer Ring              | 2   |
| 13   | Weight Label             | 1   |
| 14   | Elbow Support Frame      | 1   |
| 15   | Tube Cap D70             | 2   |
| 16   | Retaining Ring - ID25 sm | 1   |
| 17   | Handle                   | 1   |
| 18   | Swinging Arm             | 1   |
| 19   | Bob Weight               | 1   |
| 20   | Spacer L16.5             | 2   |
| 21   | Flate Key                | 1   |
| 22   | Support Arm 1            | 1   |
| 23   | Spacer L63.25            | 1   |
| 24   | Cam                      | 1   |
| 25   | Spacer L 10              | 1   |
| 26   | Support Arm 2            | 1   |
| 27   | Pulley D114              | 2   |
| 28   | Cable                    | 1   |
| 29   | Pulley D89               | 1   |
| 30   | Seat                     | 1   |
| 31   | Pad                      | 1   |
| 32   | Elbow Pad                | 1   |
| 33   | Shiled 1                 | 1   |
| 34   | Shiled 2                 | 1   |
| 35   | Front Upper Shiled       | 1   |
| 36   | Back Upper Shiled        | 1   |
| 37   | Back Lower Shiled        | 1   |
| 38   | Bearing 6205             | 3   |
| 39   | Retaining Ring D52       | 3   |
| 40   | Upper Lateral Tube       | 1   |
| 41   | Clamp Plate              | 6   |
| 42   | Tube Cap 50×100          | 1   |
| 43   | Hole Cap D25             | 4   |
| 44   | L Rubber Foot            | 4   |
| 45   | Plate 8×50×100           | 1   |
| 46   | Rectangle Pad            | 1   |
| 47   | Knob                     | 1   |
|      | 1                        |     |