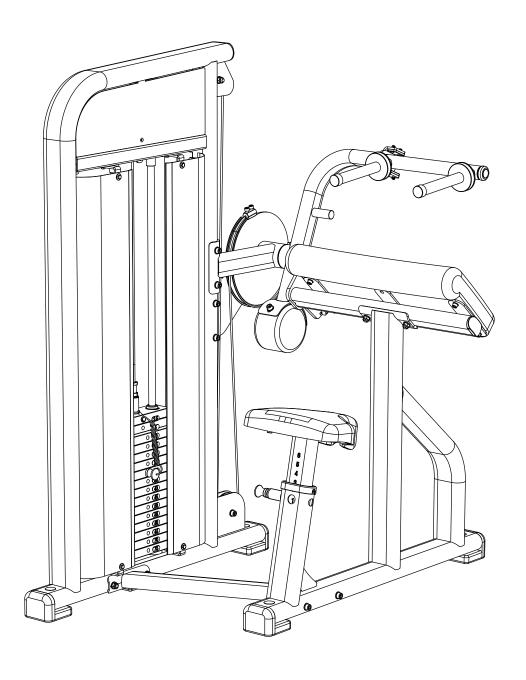

## **ASSEMBLY INSTRUCTIONS**

**PLATINUM SERIES** 

#### SEATED TRICEP EXTENSION

SKU: CPL-STE-1097





### CONTENTS

- 02 General warnings and maintenance advice
- 03-10 Assembly Instructions

Explained as a series of steps, with each step containing:

- Pictures, descriptions and quantities of the parts required
- Notes
- Diagram showing how the parts fit together
- 11 Part List

# Assembly Instructions Before Your Begin

This exercise equipment is built for optimum safety. Be sure to read the entire manual before you assemble or operate your equipment. Please note the following safety precautions:

- 1. Keep children and pets away from the equipment at all times. Do not leave children unattended in the same room with the equipment.
- 2. Only one person at a time should use the equipment.
- 3. If the user experiences dizziness, nausea, chest pain, or any other abnormal symptoms STOP th