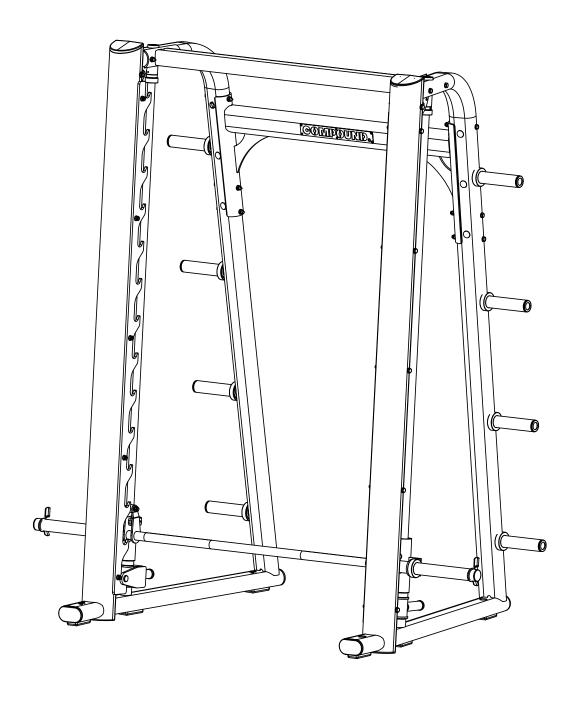

## **SMITH MACHINE**

SKU: CPL-SMI-1030

## PARTS LIST

| PART# | DESCRIPTION              | Qty |
|-------|--------------------------|-----|
| 1     | LEFT MAIN FRAME          | 1   |
| 2     | RIGHT MAIN FRAME         | 1   |
| 3     | TOP CROSSBAR             | 1   |
| 4     | BACK CROSSBAR            | 1   |
| 5     | ROD CARRIAGE             | 4   |
| 6     | BAR                      | 1   |
| 7     | CARRIAGE LEFT            | 1   |
| 8     | CARRIAGE RIGHT           | 1   |
| 9     | BAR STOP                 | 2   |
| 10    | COUNTER WEIGHT           | 2   |
| 11    | COUNTER WEIGHT GUIDE ROD | 4   |
| 12    | HANGING PLATE            | 2   |
| 13    | GUIDE ROD                | 2   |
| 14    | ALUMINIUM RING           | 2   |
| 15    | SHOCK GASKET OD30.5X20   | 2   |
| 16    | RUBBER FOOT              | 6   |
| 17    | END CAP 114X65           | 4   |
| 18    | RUBBER RING              | 10  |
| 19    | INNER CAP D42            | 8   |
| 20    | INNER CAP D48            | 2   |
| 21    | PULLEY                   | 4   |
| 22    | SHAFT COLLAR             | 8   |
| 23    | LINEAR BEARING           | 4   |
| 24    | BEARING YCRS20           | 2   |
| 25    | PLASTIC BUSHING D28      | 8   |
| 26    | PLASTIC BUSHING D32      | 4   |
| 27    | ALUMINIUM CAP            | 2   |
| 28    | GRIP                     | 2   |
| 29    | PLASTIC STOPER           | 4   |
| 30    | PULLEY SPACER SLEEVE     | 4   |
| 31    | LOCK WASHER              | 4   |
| 32    | NEEDLE BEARING           | 4   |
| 33    | CABLE L2145mm            | 2   |
| 34    | SHOCK GASKET OD29.8X15   | 2   |
| 35    | D SHAPE END CAP          | 4   |
| 36    | INNER CAP D25            | 10  |
| 37    | SPRING CLIP              | 2   |
| 38    | ADJUSTER RING            | 8   |
| 39    | SMALL PLASTIC STOPER     | 2   |