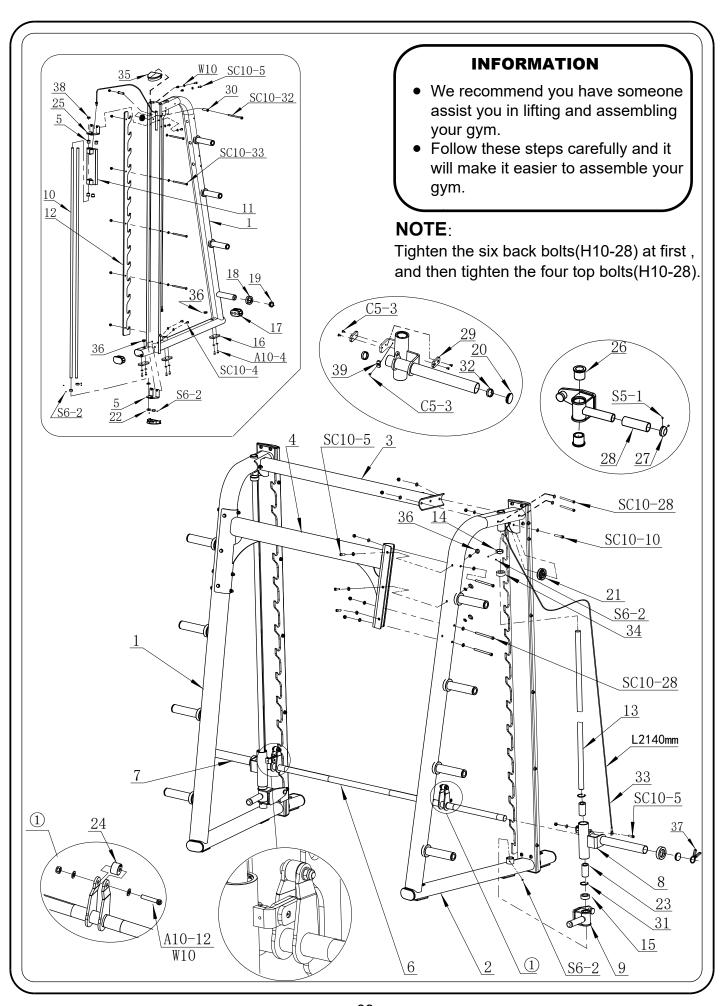

## PARTS LIST

| PART# | DESCRIPTION              | Qty |
|-------|--------------------------|-----|
| 1     | LEFT MAIN FRAME          | 1   |
| 2     | RIGHT MAIN FRAME         | 1   |
| 3     | TOP CROSSBAR             | 1   |
| 4     | BACK CROSSBAR            | 1   |
| 5     | ROD CARRIAGE             | 4   |
| 6     | BAR                      | 1   |
| 7     | CARRIAGE LEFT            | 1   |
| 8     | CARRIAGE RIGHT           | 1   |
| 9     | BAR STOP                 | 2   |
| 10    | COUNTER WEIGHT           | 2   |
| 11    | COUNTER WEIGHT GUIDE ROD | 4   |
| 12    | HANGING PLATE            | 2   |
| 13    | GUIDE ROD                | 2   |
| 14    | ALUMINIUM RING           | 2   |
| 15    | SHOCK GASKET OD30.5X20   | 2   |
| 16    | RUBBER FOOT              | 6   |
| 17    | END CAP 114X65           | 4   |
| 18    | RUBBER RING              | 10  |
| 19    | INNER CAP D42            | 8   |
| 20    | INNER CAP D48            | 2   |
| 21    | PULLEY                   | 4   |
| 22    | SHAFT COLLAR             | 8   |
| 23    | LINEAR BEARING           | 4   |
| 24    | BEARING YCRS20           | 2   |
| 25    | PLASTIC BUSHING D28      | 8   |
| 26    | PLASTIC BUSHING D32      | 4   |
| 27    | ALUMINIUM CAP            | 2   |
| 28    | GRIP                     | 2   |
| 29    | PLASTIC STOPER           | 4   |
| 30    | PULLEY SPACER SLEEVE     | 4   |
| 31    | LOCK WASHER              | 4   |
| 32    | NEEDLE BEARING           | 4   |
| 33    | CABLE L2145mm            | 2   |
| 34    | SHOCK GASKET OD29.8X15   | 2   |
| 35    | D SHAPE END CAP          | 4   |
| 36    | INNER CAP D25            | 10  |
| 37    | SPRING CLIP              | 2   |
| 38    | ADJUSTER RING            | 8   |
| 39    | SMALL PLASTIC STOPER     | 2   |

| PART#   | DESCRIPTION                 | Qty |
|---------|-----------------------------|-----|
| SC10-4  | Socket Cap Screw M10X20     | 8   |
| SC10-5  | Socket Cap Screw M10X25     | 12  |
| SC10-10 | Socket Cap Screw M10X50     | 2   |
| A10-12  | Allen Bolt M10X60           | 2   |
| SC10-28 | Socket Cap Screw M10X140    | 10  |
| SC10-32 | Socket Cap Screw M10X160    | 2   |
| SC10-33 | Socket Cap Screw M10X165    | 10  |
| A10-4   | ALLEN BOLT M10X20           | 12  |
| W10     | WASHER φ10                  | 82  |
| N10     | NYLON NUT M10               | 34  |
| C5-3    | Countersunk Head Screw M5X8 | 10  |
| S5-1    | SOCKET SET SCREW M5X4       | 8   |
| S6-2    | SOCKET SET SCREW M6X6       | 22  |
|         |                             |     |