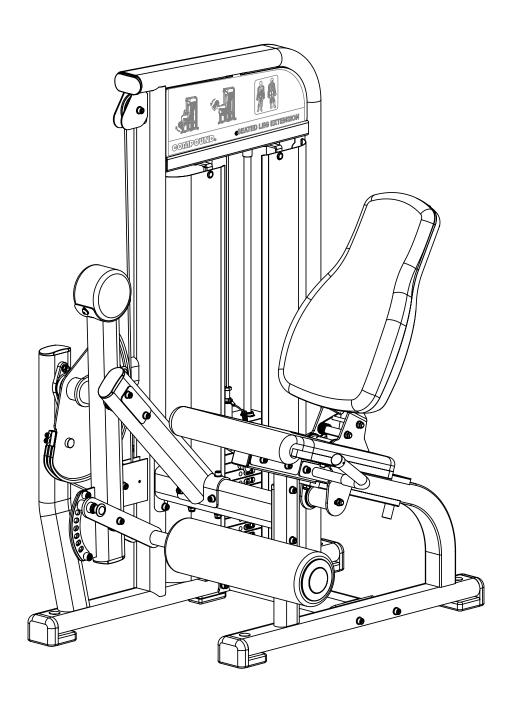

## **ASSEMBLY INSTRUCTIONS**

**PLATINUM SERIES** 

## SEATED LEG EXTENSION

SKU: CPL-SLE-6016





## CONTENTS

- 02 General warnings and maintenance advice
- 03-13 Assembly Instructions

Explained as a series of steps, with each step containing:

- Pictures, descriptions and quantities of the parts required
- Notes
- Diagram showing how the parts fit together
- 14-15 Part List

# Assembly Instructions Before Your Begin

This exercise equipment is built for optimum safety. Be sure to read the entire manual before you assemble or operate your equipment. Please note the following safety precautions:

- 1. Keep children and pets away from the equipment at all times. Do not leave children unattended in the same room with the equipment.
- 2. Only one person at a time should use the equipment.
- 3. If the user experiences dizziness, nausea, chest pain, or any other abnormal symptoms STOP