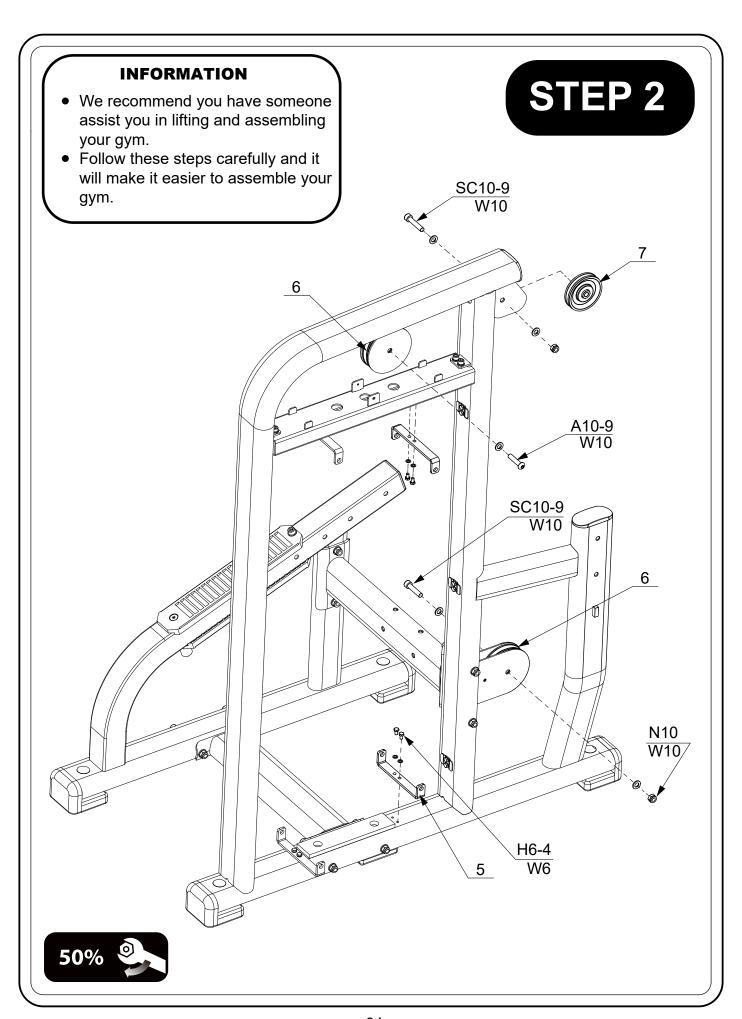

**50**%

- We recommend you have someone assist you in lifting and assembling your gym.
- Follow these steps carefully and it will make it easier to assemble your gym.

STEP 4

06

**50**%