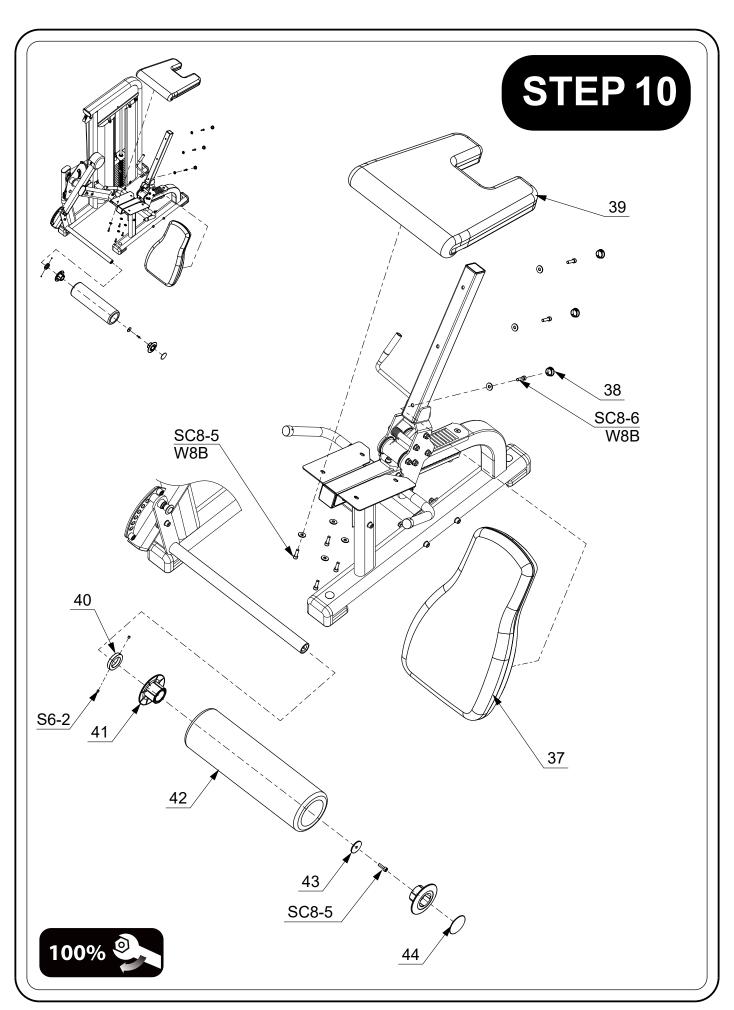

## **INFORMATION** STEP 1 • We recommend you have someone assist you in lifting and assembling your gym. • Follow these steps carefully and it will make it easier to assemble your gym. 1 SC10-12 080 W10 2 3 SC10-24 W10 N10 W10 SC10-24 4 SC10-24 W10

**50**%

- We recommend you have someone assist you in lifting and assembling your gym.
- Follow these steps carefully and it will make it easier to assemble your gym.

STEP 4

06

**50**%

## **INFORMATION** STEP 5 • We recommend you have someone assist you in lifting and assembling your gym. • Follow these steps carefully and it will make it easier to assemble your gym. **1** 24 N12 SC8-3 0 Ĩ **50**%

- We recommend you have someone assist you in lifting and assembling your gym.
- Follow these steps carefully and it will make it easier to assemble your gym.

**50**%

- We recommend you have someone assist you in lifting and assembling your gym.
- Follow these steps carefully and it will make it easier to assemble your gym.

- We recommend you have someone assist you in lifting and assembling your gym.
- Follow these steps carefully and it will make it easier to assemble your gym.

- We recommend you have someone assist you in lifting and assembling your gym.
- Follow these steps carefully and it will make it easier to assemble your gym.