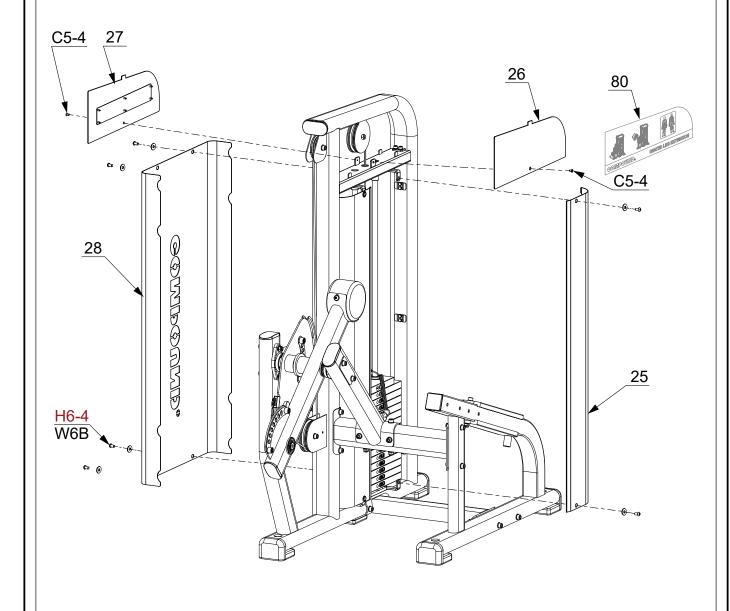

## **INFORMATION** STEP 1 • We recommend you have someone assist you in lifting and assembling your gym. • Follow these steps carefully and it will make it easier to assemble your gym. 1 SC10-12 080 W10 2 3 SC10-24 W10 N10 W10 SC10-24 4 SC10-24 W10