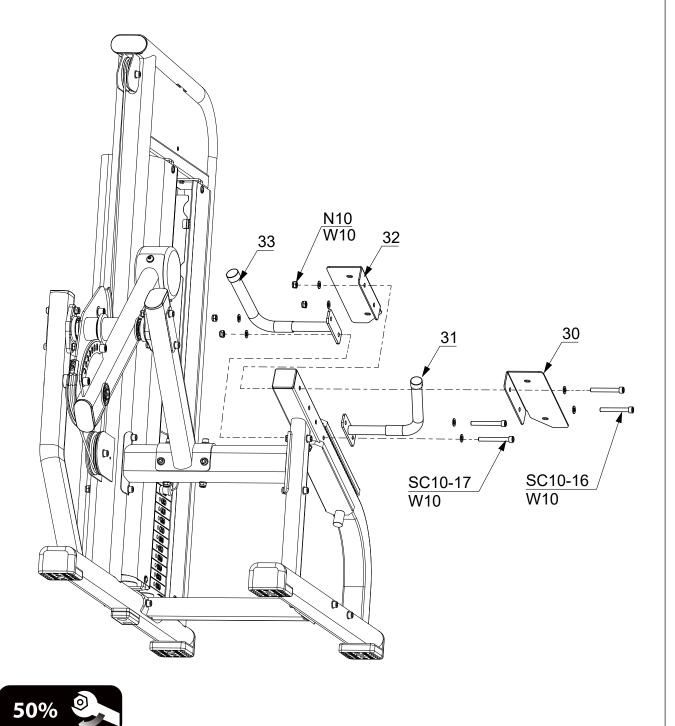

**50**%

- We recommend you have someone assist you in lifting and assembling your gym.
- Follow these steps carefully and it will make it easier to assemble your gym.

STEP 4

06

**50**%