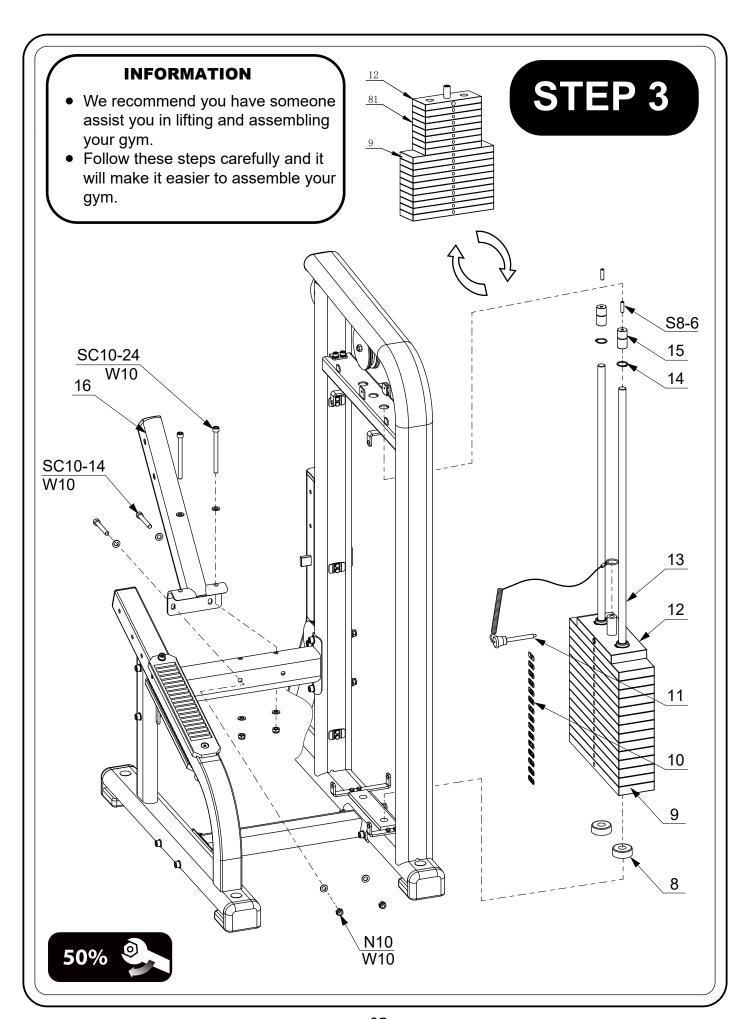

**50**%

- We recommend you have someone assist you in lifting and assembling your gym.
- Follow these steps carefully and it will make it easier to assemble your gym.

STEP 4

06

**50**%