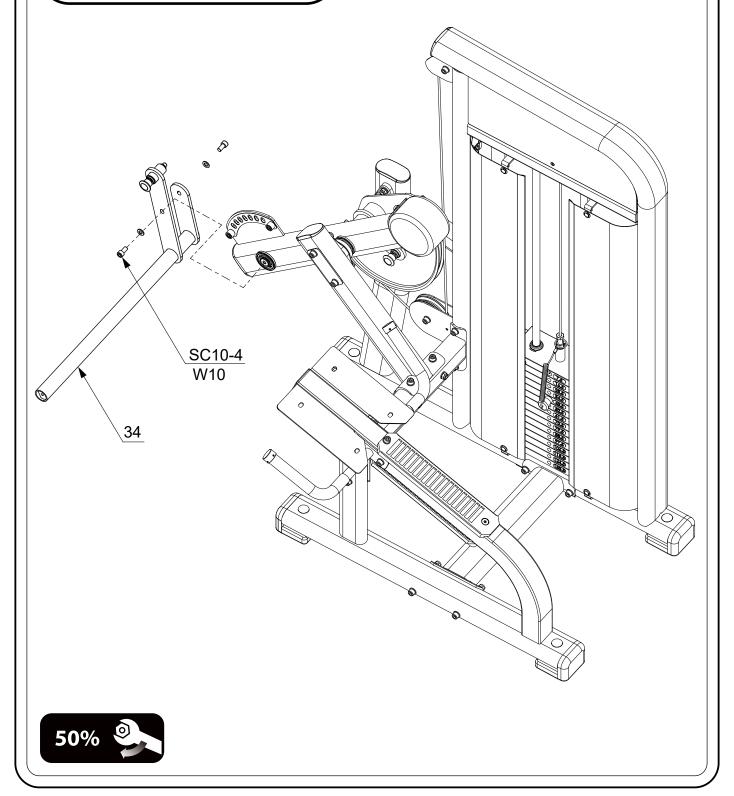

- We recommend you have someone assist you in lifting and assembling your gym.
- Follow these steps carefully and it will make it easier to assemble your gym.

**50**%

- We recommend you have someone assist you in lifting and assembling your gym.
- Follow these steps carefully and it will make it easier to assemble your gym.