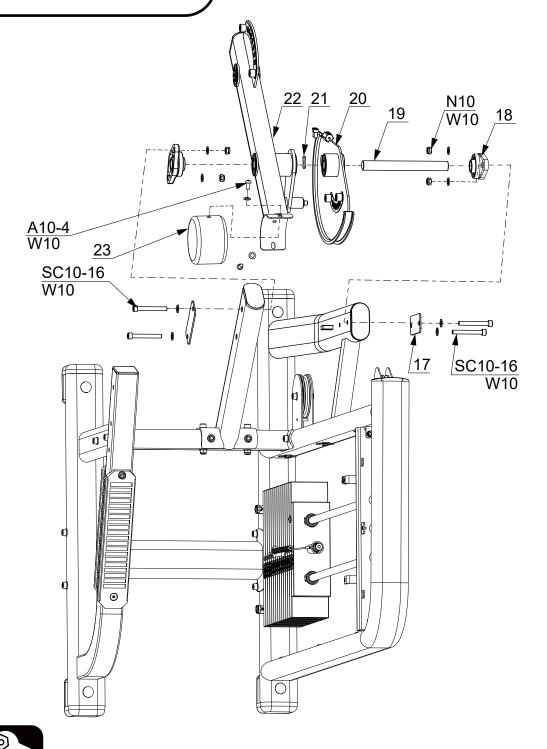

## **INFORMATION** STEP 5 • We recommend you have someone assist you in lifting and assembling your gym. • Follow these steps carefully and it will make it easier to assemble your gym. **1** 24 N12 SC8-3 0 Ĩ **50**%