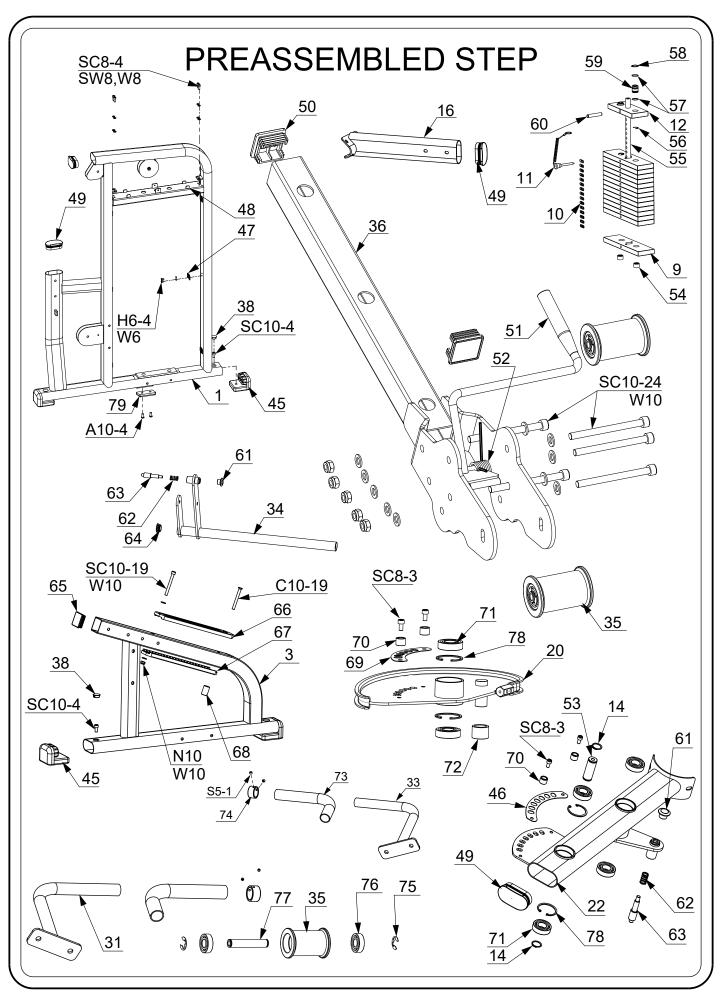

## **INFORMATION** STEP 1 • We recommend you have someone assist you in lifting and assembling your gym. • Follow these steps carefully and it will make it easier to assemble your gym. 1 SC10-12 080 W10 2 3 SC10-24 W10 N10 W10 SC10-24 4 SC10-24 W10

**50**%

- We recommend you have someone assist you in lifting and assembling your gym.
- Follow these steps carefully and it will make it easier to assemble your gym.

STEP 4

06

**50**%

## **INFORMATION** STEP 5 • We recommend you have someone assist you in lifting and assembling your gym. • Follow these steps carefully and it will make it easier to assemble your gym. **1** 24 N12 SC8-3 0 Ĩ **50**%

- We recommend you have someone assist you in lifting and assembling your gym.
- Follow these steps carefully and it will make it easier to assemble your gym.

**50**%

- We recommend you have someone assist you in lifting and assembling your gym.
- Follow these steps carefully and it will make it easier to assemble your gym.

- We recommend you have someone assist you in lifting and assembling your gym.
- Follow these steps carefully and it will make it easier to assemble your gym.

- We recommend you have someone assist you in lifting and assembling your gym.
- Follow these steps carefully and it will make it easier to assemble your gym.