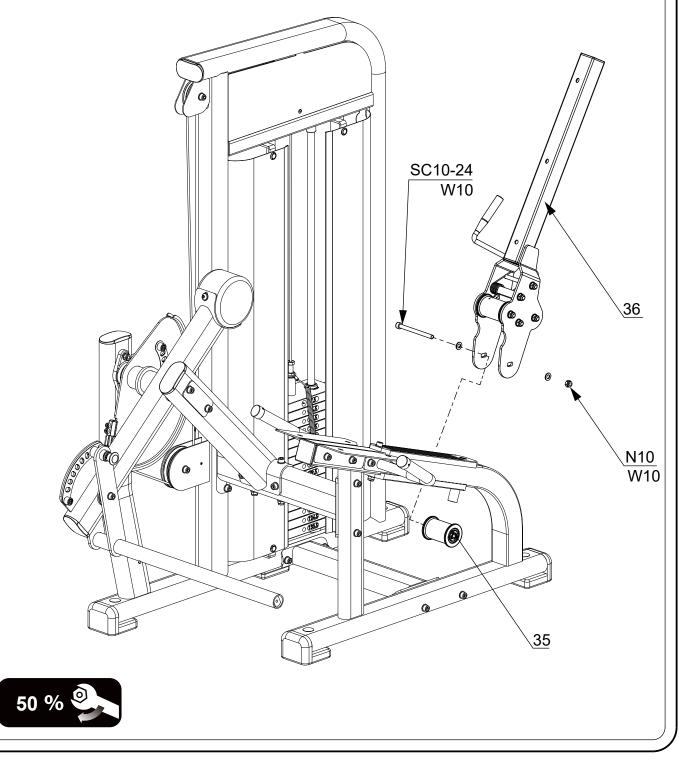

- We recommend you have someone assist you in lifting and assembling your gym.
- Follow these steps carefully and it will make it easier to assemble your gym.

- We recommend you have someone assist you in lifting and assembling your gym.
- Follow these steps carefully and it will make it easier to assemble your gym.