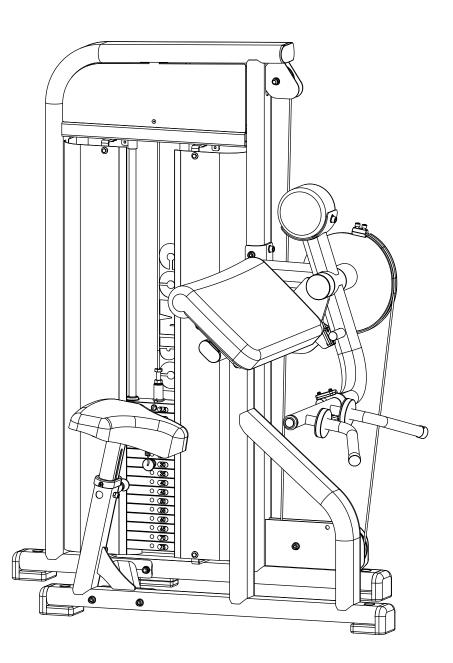

### SEATED BICEP CURL

SKU: CPL-SBC-1096

**CAUTION:** Read all precautions and instructions before using this equipment. Save this manual for future reference.

#### PARTS LIST

| PART | DESCRIPTION              | QTY |
|------|--------------------------|-----|
|      |                          | 1   |
| 1    | Weight Stack Frame       | 1   |
|      | Connection Plate         |     |
| 3    | Seat Frame               | 1   |
| 4    | U Plate                  | 4   |
| 5    | Retaining Ring D25       | 2   |
| 6    | Guide Rod                | 2   |
| 7    | Weight Pin               | 1   |
| 8    | Top Weight Plate         | 1   |
| 9    | Weight Plate 2.5 Kg      | 1   |
| 10   | Weight Plate 5 Kg        | 14  |
| 11   | Weight Label             | 1   |
| 12   | Buffer Ring              | 2   |
| 13   | Elbow Support Frame      | 1   |
| 14   | Tube Cap D70             | 2   |
| 15   | Swinging Arm             | 1   |
| 16   | Spacer L16.5             | 2   |
| 17   | Bob Weight               | 1   |
| 18   | Plastic Sleeve           | 1   |
| 19   | Flat Key                 | 1   |
| 20   | Support Arm 1            | 1   |
| 21   | Spacer L 63.25           | 1   |
| 22   | Cam                      | 1   |
| 23   | Spacer L10               | 1   |
| 24   | Support Arm 2            | 1   |
| 25   | Pulley D114              | 2   |
| 26   | Cable                    | 1   |
| 27   | Pulley D89               | 1   |
| 28   | Seat                     | 1   |
| 29   | Pad                      | 1   |
| 30   | Retaining Ring D25 -sm   | 1   |
| 31   | Handle                   | 1   |
| 32   | Elbow Pad                | 1   |
| 33   | Front Lower Shield 1     | 1   |
| 34   | Front Lower Shield 2     | 1   |
| 35   | Front Upper Shield       | 1   |
| 36   | Back Upper Shield        | 1   |
| 37   | Back Lower Shield        | 1   |
| 38   | Rod Retainer             | 2   |
| 39   | FE Tube Cap 50×100       | 1   |
| 40   | Clamp Plate              | 6   |
| 40   | Upper Lateral Tube       | 1   |
| 41   | Plate 8×50×100           | 1   |
| 42   | Rubber Pad 50×100        | 1   |
|      |                          | 4   |
| 44   | Hole Cap D25             |     |
| 45   | L Rubber Foot            | 4   |
| 46   | Bearing 6205             | 3   |
| 47   | Inner Retaining Ring D52 | 3   |