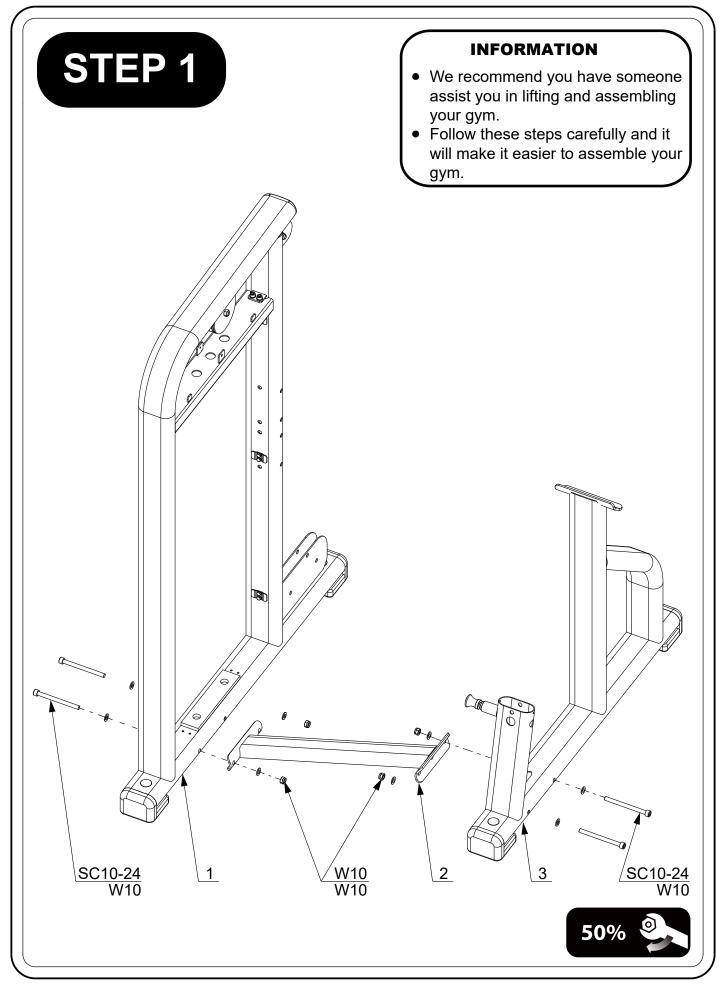

#### PARTS LIST

| PART | DESCRIPTION              | QTY |
|------|--------------------------|-----|
|      |                          | 1   |
| 1    | Weight Stack Frame       | 1   |
|      | Connection Plate         |     |
| 3    | Seat Frame               | 1   |
| 4    | U Plate                  | 4   |
| 5    | Retaining Ring D25       | 2   |
| 6    | Guide Rod                | 2   |
| 7    | Weight Pin               | 1   |
| 8    | Top Weight Plate         | 1   |
| 9    | Weight Plate 2.5 Kg      | 1   |
| 10   | Weight Plate 5 Kg        | 14  |
| 11   | Weight Label             | 1   |
| 12   | Buffer Ring              | 2   |
| 13   | Elbow Support Frame      | 1   |
| 14   | Tube Cap D70             | 2   |
| 15   | Swinging Arm             | 1   |
| 16   | Spacer L16.5             | 2   |
| 17   | Bob Weight               | 1   |
| 18   | Plastic Sleeve           | 1   |
| 19   | Flat Key                 | 1   |
| 20   | Support Arm 1            | 1   |
| 21   | Spacer L 63.25           | 1   |
| 22   | Cam                      | 1   |
| 23   | Spacer L10               | 1   |
| 24   | Support Arm 2            | 1   |
| 25   | Pulley D114              | 2   |
| 26   | Cable                    | 1   |
| 27   | Pulley D89               | 1   |
| 28   | Seat                     | 1   |
| 29   | Pad                      | 1   |
| 30   | Retaining Ring D25 -sm   | 1   |
| 31   | Handle                   | 1   |
| 32   | Elbow Pad                | 1   |
| 33   | Front Lower Shield 1     | 1   |
| 34   | Front Lower Shield 2     | 1   |
| 35   | Front Upper Shield       | 1   |
| 36   | Back Upper Shield        | 1   |
| 37   | Back Lower Shield        | 1   |
| 38   | Rod Retainer             | 2   |
| 39   | FE Tube Cap 50×100       | 1   |
| 40   | Clamp Plate              | 6   |
| 40   | Upper Lateral Tube       | 1   |
| 41   | Plate 8×50×100           | 1   |
| 42   | Rubber Pad 50×100        | 1   |
|      |                          | 4   |
| 44   | Hole Cap D25             |     |
| 45   | L Rubber Foot            | 4   |
| 46   | Bearing 6205             | 3   |
| 47   | Inner Retaining Ring D52 | 3   |

| PART     | DESCRIPTION                  | QTY     |
|----------|------------------------------|---------|
| 48       | Knob                         | 1       |
| 49       | Pull Pin                     | 1       |
| 50       | Spring                       | 1       |
| 51       | Retaining Ring D32           | 2       |
| 52       | Rubber Ring                  | 4       |
| 53       | Aluminium Bushing            | 2       |
| 54       | C Ring                       | 2       |
| 55       | Weight Plate Bushing         | 30      |
| 56       | Elastic Pin                  | 1       |
| 57       | Plastic Pad                  | 3       |
| 58       | Round Pad                    | 2       |
| 59       | Outer FE Bushing             | 1       |
| 60       | Inner FE Bushing             | 1       |
| 61       | FE Tube Cap 40×80            | 1       |
| 62       | Bushing ID25                 | 2       |
| 63       | Hand Grip                    | 2       |
| 64       | Handle Cap                   | 2       |
| 04<br>W5 | Washer 5                     | 4       |
| W5       | Washer Φ6                    | 4<br>20 |
| W6B      | Big Washer 6                 | 20<br>9 |
| W8       | Washer 8                     | 9<br>12 |
| W10      | Washer 10                    | 36      |
| N5       | Nut M5                       | 36<br>4 |
| N10      | Nut M 10                     | 4       |
| -        |                              | 2       |
| A10-4    | Button Head Screw M10X20     | 2       |
| A10-9    | Allen Bolt M10X45            | 4       |
| C5-4     | Countersunk Head Screw M5X10 |         |
| C5-7     | Countersunk Head Screw M5X18 | 4       |
| CH5-4    | Cross Recessed Screw M5X10   | 4       |
| S5-1     | Socket Set Screw M5X3        | 4       |
| S6-2     | Socket Set Screw M6X6        | 2       |
| S8-6     | Socket Set Screw M8X30       | 4       |
| H6-4     | Hex Head Bolt M6X10          | 28      |
| SC8-3    | Socket Cap Screw M8X15       | 6       |
| SC8-6    | Socket Cap Screw M8X30       | 9       |
| SC10-4   | Socket Cap Screw M10X20      | 6       |
| SC10-5   | Socket Cap Screw M10X25      | 4       |
| SC10-9   | Socket Cap Screw M10X45      | 1       |
| SC10-10  | Socket Cap Screw M10X50      | 1       |
| SC10-14  | Socket Cap Screw M10X70      | 2       |
| SC10-15  | Socket Cap Screw M10X75      | 2       |
| SC10-24  | Socket Cap Screw M10X120     | 8       |
| FN12     | Flange Nut M12               | 1       |
|          |                              |         |
|          |                              |         |
|          |                              |         |
|          |                              |         |