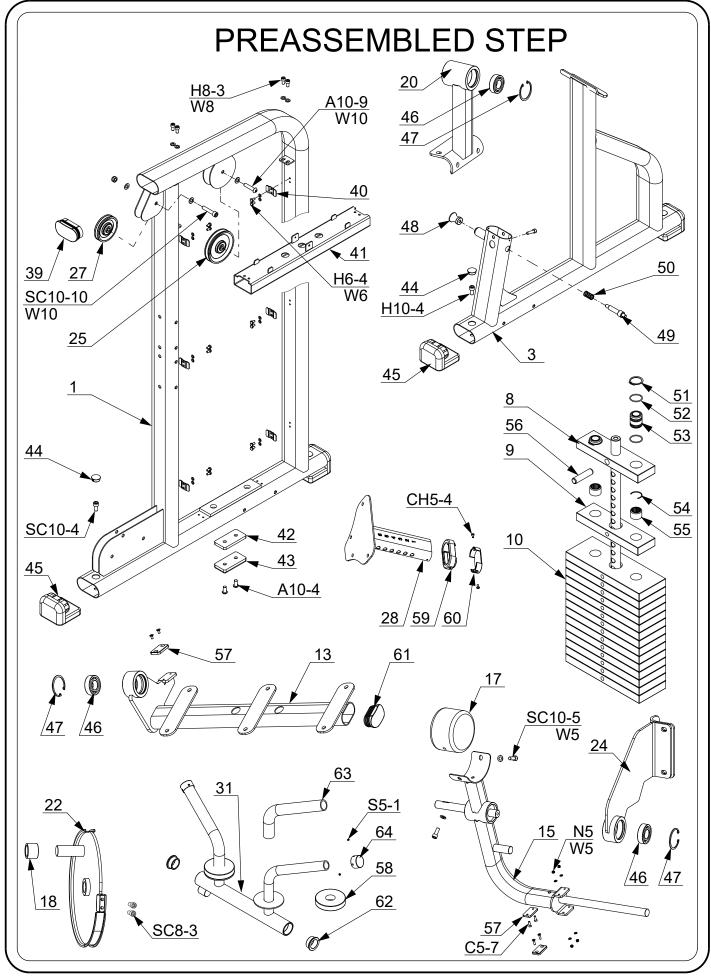

#### PARTS LIST

| PART | DESCRIPTION              | QTY |
|------|--------------------------|-----|
|      |                          | 1   |
| 1    | Weight Stack Frame       | 1   |
|      | Connection Plate         |     |
| 3    | Seat Frame               | 1   |
| 4    | U Plate                  | 4   |
| 5    | Retaining Ring D25       | 2   |
| 6    | Guide Rod                | 2   |
| 7    | Weight Pin               | 1   |
| 8    | Top Weight Plate         | 1   |
| 9    | Weight Plate 2.5 Kg      | 1   |
| 10   | Weight Plate 5 Kg        | 14  |
| 11   | Weight Label             | 1   |
| 12   | Buffer Ring              | 2   |
| 13   | Elbow Support Frame      | 1   |
| 14   | Tube Cap D70             | 2   |
| 15   | Swinging Arm             | 1   |
| 16   | Spacer L16.5             | 2   |
| 17   | Bob Weight               | 1   |
| 18   | Plastic Sleeve           | 1   |
| 19   | Flat Key                 | 1   |
| 20   | Support Arm 1            | 1   |
| 21   | Spacer L 63.25           | 1   |
| 22   | Cam                      | 1   |
| 23   | Spacer L10               | 1   |
| 24   | Support Arm 2            | 1   |
| 25   | Pulley D114              | 2   |
| 26   | Cable                    | 1   |
| 27   | Pulley D89               | 1   |
| 28   | Seat                     | 1   |
| 29   | Pad                      | 1   |
| 30   | Retaining Ring D25 -sm   | 1   |
| 31   | Handle                   | 1   |
| 32   | Elbow Pad                | 1   |
| 33   | Front Lower Shield 1     | 1   |
| 34   | Front Lower Shield 2     | 1   |
| 35   | Front Upper Shield       | 1   |
| 36   | Back Upper Shield        | 1   |
| 37   | Back Lower Shield        | 1   |
| 38   | Rod Retainer             | 2   |
| 39   | FE Tube Cap 50×100       | 1   |
| 40   | Clamp Plate              | 6   |
| 40   | Upper Lateral Tube       | 1   |
| 41   | Plate 8×50×100           | 1   |
| 42   | Rubber Pad 50×100        | 1   |
|      |                          | 4   |
| 44   | Hole Cap D25             |     |
| 45   | L Rubber Foot            | 4   |
| 46   | Bearing 6205             | 3   |
| 47   | Inner Retaining Ring D52 | 3   |

| PART     | DESCRIPTION                  | QTY     |
|----------|------------------------------|---------|
| 48       | Knob                         | 1       |
| 49       | Pull Pin                     | 1       |
| 50       | Spring                       | 1       |
| 51       | Retaining Ring D32           | 2       |
| 52       | Rubber Ring                  | 4       |
| 53       | Aluminium Bushing            | 2       |
| 54       | C Ring                       | 2       |
| 55       | Weight Plate Bushing         | 30      |
| 56       | Elastic Pin                  | 1       |
| 57       | Plastic Pad                  | 3       |
| 58       | Round Pad                    | 2       |
| 59       | Outer FE Bushing             | 1       |
| 60       | Inner FE Bushing             | 1       |
| 61       | FE Tube Cap 40×80            | 1       |
| 62       | Bushing ID25                 | 2       |
| 63       | Hand Grip                    | 2       |
| 64       | Handle Cap                   | 2       |
| 04<br>W5 | Washer 5                     | 4       |
| W5       | Washer Φ6                    | 4<br>20 |
| W6B      | Big Washer 6                 | 20<br>9 |
| W8       | Washer 8                     | 9<br>12 |
| W10      | Washer 10                    | 36      |
| N5       | Nut M5                       | 36<br>4 |
| N10      | Nut M 10                     | 4       |
| -        |                              | 2       |
| A10-4    | Button Head Screw M10X20     | 2       |
| A10-9    | Allen Bolt M10X45            | 4       |
| C5-4     | Countersunk Head Screw M5X10 |         |
| C5-7     | Countersunk Head Screw M5X18 | 4       |
| CH5-4    | Cross Recessed Screw M5X10   | 4       |
| S5-1     | Socket Set Screw M5X3        | 4       |
| S6-2     | Socket Set Screw M6X6        | 2       |
| S8-6     | Socket Set Screw M8X30       | 4       |
| H6-4     | Hex Head Bolt M6X10          | 28      |
| SC8-3    | Socket Cap Screw M8X15       | 6       |
| SC8-6    | Socket Cap Screw M8X30       | 9       |
| SC10-4   | Socket Cap Screw M10X20      | 6       |
| SC10-5   | Socket Cap Screw M10X25      | 4       |
| SC10-9   | Socket Cap Screw M10X45      | 1       |
| SC10-10  | Socket Cap Screw M10X50      | 1       |
| SC10-14  | Socket Cap Screw M10X70      | 2       |
| SC10-15  | Socket Cap Screw M10X75      | 2       |
| SC10-24  | Socket Cap Screw M10X120     | 8       |
| FN12     | Flange Nut M12               | 1       |
|          |                              |         |
|          |                              |         |
|          |                              |         |
|          |                              |         |