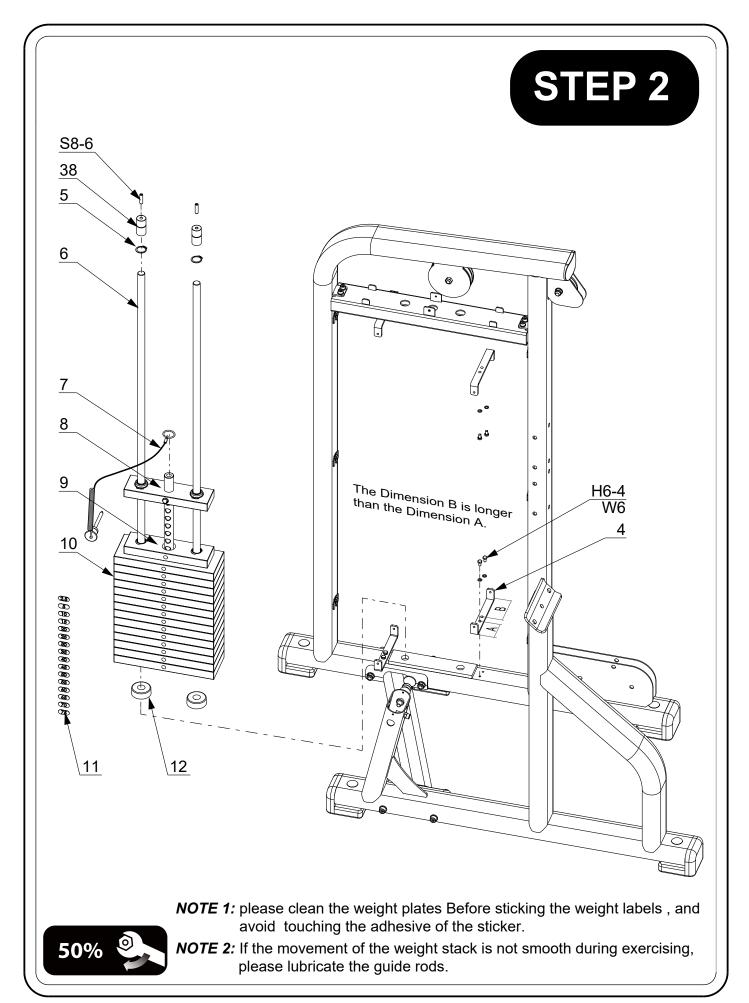

#### PARTS LIST

| PART | DESCRIPTION              | QTY |
|------|--------------------------|-----|
|      |                          | 1   |
| 1    | Weight Stack Frame       | 1   |
|      | Connection Plate         |     |
| 3    | Seat Frame               | 1   |
| 4    | U Plate                  | 4   |
| 5    | Retaining Ring D25       | 2   |
| 6    | Guide Rod                | 2   |
| 7    | Weight Pin               | 1   |
| 8    | Top Weight Plate         | 1   |
| 9    | Weight Plate 2.5 Kg      | 1   |
| 10   | Weight Plate 5 Kg        | 14  |
| 11   | Weight Label             | 1   |
| 12   | Buffer Ring              | 2   |
| 13   | Elbow Support Frame      | 1   |
| 14   | Tube Cap D70             | 2   |
| 15   | Swinging Arm             | 1   |
| 16   | Spacer L16.5             | 2   |
| 17   | Bob Weight               | 1   |
| 18   | Plastic Sleeve           | 1   |
| 19   | Flat Key                 | 1   |
| 20   | Support Arm 1            | 1   |
| 21   | Spacer L 63.25           | 1   |
| 22   | Cam                      | 1   |
| 23   | Spacer L10               | 1   |
| 24   | Support Arm 2            | 1   |
| 25   | Pulley D114              | 2   |
| 26   | Cable                    | 1   |
| 27   | Pulley D89               | 1   |
| 28   | Seat                     | 1   |
| 29   | Pad                      | 1   |
| 30   | Retaining Ring D25 -sm   | 1   |
| 31   | Handle                   | 1   |
| 32   | Elbow Pad                | 1   |
| 33   | Front Lower Shield 1     | 1   |
| 34   | Front Lower Shield 2     | 1   |
| 35   | Front Upper Shield       | 1   |
| 36   | Back Upper Shield        | 1   |
| 37   | Back Lower Shield        | 1   |
| 38   | Rod Retainer             | 2   |
| 39   | FE Tube Cap 50×100       | 1   |
| 40   | Clamp Plate              | 6   |
| 40   | Upper Lateral Tube       | 1   |
| 41   | Plate 8×50×100           | 1   |
| 42   | Rubber Pad 50×100        | 1   |
|      |                          | 4   |
| 44   | Hole Cap D25             |     |
| 45   | L Rubber Foot            | 4   |
| 46   | Bearing 6205             | 3   |
| 47   | Inner Retaining Ring D52 | 3   |

| PART     | DESCRIPTION                  | QTY     |
|----------|------------------------------|---------|
| 48       | Knob                         | 1       |
| 49       | Pull Pin                     | 1       |
| 50       | Spring                       | 1       |
| 51       | Retaining Ring D32           | 2       |
| 52       | Rubber Ring                  | 4       |
| 53       | Aluminium Bushing            | 2       |
| 54       | C Ring                       | 2       |
| 55       | Weight Plate Bushing         | 30      |
| 56       | Elastic Pin                  | 1       |
| 57       | Plastic Pad                  | 3       |
| 58       | Round Pad                    | 2       |
| 59       | Outer FE Bushing             | 1       |
| 60       | Inner FE Bushing             | 1       |
| 61       | FE Tube Cap 40×80            | 1       |
| 62       | Bushing ID25                 | 2       |
| 63       | Hand Grip                    | 2       |
| 64       | Handle Cap                   | 2       |
| 04<br>W5 | Washer 5                     | 4       |
| W5       | Washer Φ6                    | 4<br>20 |
| W6B      | Big Washer 6                 | 20<br>9 |
| W8       | Washer 8                     | 9<br>12 |
| W10      | Washer 10                    | 36      |
| N5       | Nut M5                       | 36<br>4 |
| N10      | Nut M 10                     | 4       |
| -        |                              | 2       |
| A10-4    | Button Head Screw M10X20     | 2       |
| A10-9    | Allen Bolt M10X45            | 4       |
| C5-4     | Countersunk Head Screw M5X10 |         |
| C5-7     | Countersunk Head Screw M5X18 | 4       |
| CH5-4    | Cross Recessed Screw M5X10   | 4       |
| S5-1     | Socket Set Screw M5X3        | 4       |
| S6-2     | Socket Set Screw M6X6        | 2       |
| S8-6     | Socket Set Screw M8X30       | 4       |
| H6-4     | Hex Head Bolt M6X10          | 28      |
| SC8-3    | Socket Cap Screw M8X15       | 6       |
| SC8-6    | Socket Cap Screw M8X30       | 9       |
| SC10-4   | Socket Cap Screw M10X20      | 6       |
| SC10-5   | Socket Cap Screw M10X25      | 4       |
| SC10-9   | Socket Cap Screw M10X45      | 1       |
| SC10-10  | Socket Cap Screw M10X50      | 1       |
| SC10-14  | Socket Cap Screw M10X70      | 2       |
| SC10-15  | Socket Cap Screw M10X75      | 2       |
| SC10-24  | Socket Cap Screw M10X120     | 8       |
| FN12     | Flange Nut M12               | 1       |
|          |                              |         |
|          |                              |         |
|          |                              |         |
|          |                              |         |