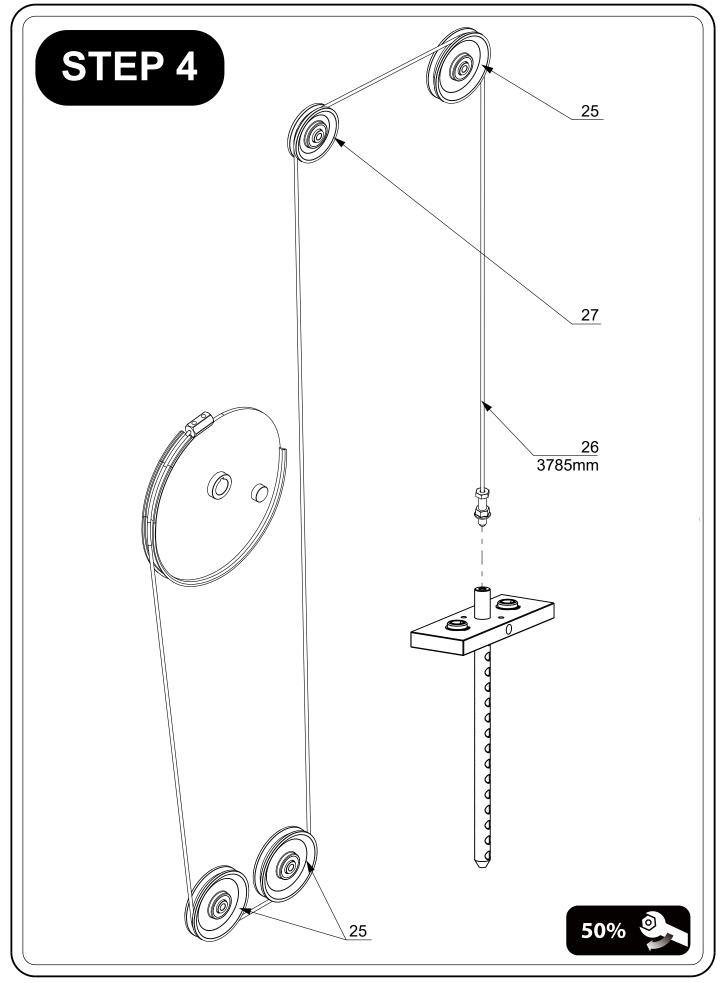

#### PARTS LIST

| PART | DESCRIPTION              | QTY |
|------|--------------------------|-----|
|      |                          | 1   |
| 1    | Weight Stack Frame       | 1   |
|      | Connection Plate         |     |
| 3    | Seat Frame               | 1   |
| 4    | U Plate                  | 4   |
| 5    | Retaining Ring D25       | 2   |
| 6    | Guide Rod                | 2   |
| 7    | Weight Pin               | 1   |
| 8    | Top Weight Plate         | 1   |
| 9    | Weight Plate 2.5 Kg      | 1   |
| 10   | Weight Plate 5 Kg        | 14  |
| 11   | Weight Label             | 1   |
| 12   | Buffer Ring              | 2   |
| 13   | Elbow Support Frame      | 1   |
| 14   | Tube Cap D70             | 2   |
| 15   | Swinging Arm             | 1   |
| 16   | Spacer L16.5             | 2   |
| 17   | Bob Weight               | 1   |
| 18   | Plastic Sleeve           | 1   |
| 19   | Flat Key                 | 1   |
| 20   | Support Arm 1            | 1   |
| 21   | Spacer L 63.25           | 1   |
| 22   | Cam                      | 1   |
| 23   | Spacer L10               | 1   |
| 24   | Support Arm 2            | 1   |
| 25   | Pulley D114              | 2   |
| 26   | Cable                    | 1   |
| 27   | Pulley D89               | 1   |
| 28   | Seat                     | 1   |
| 29   | Pad                      | 1   |
| 30   | Retaining Ring D25 -sm   | 1   |
| 31   | Handle                   | 1   |
| 32   | Elbow Pad                | 1   |
| 33   | Front Lower Shield 1     | 1   |
| 34   | Front Lower Shield 2     | 1   |
| 35   | Front Upper Shield       | 1   |
| 36   | Back Upper Shield        | 1   |
| 37   | Back Lower Shield        | 1   |
| 38   | Rod Retainer             | 2   |
| 39   | FE Tube Cap 50×100       | 1   |
| 40   | Clamp Plate              | 6   |
| 40   | Upper Lateral Tube       | 1   |
| 41   | Plate 8×50×100           | 1   |
| 42   | Rubber Pad 50×100        | 1   |
|      |                          | 4   |
| 44   | Hole Cap D25             |     |
| 45   | L Rubber Foot            | 4   |
| 46   | Bearing 6205             | 3   |
| 47   | Inner Retaining Ring D52 | 3   |