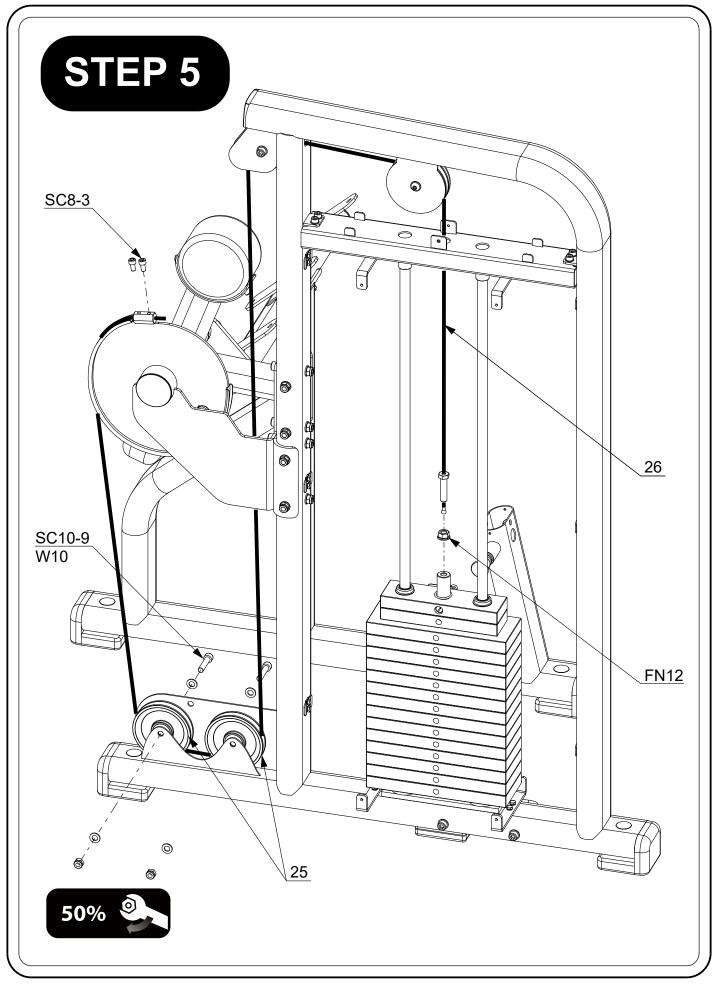

#### PARTS LIST

| PART | DESCRIPTION              | QTY |
|------|--------------------------|-----|
|      |                          | 1   |
| 1    | Weight Stack Frame       | 1   |
|      | Connection Plate         |     |
| 3    | Seat Frame               | 1   |
| 4    | U Plate                  | 4   |
| 5    | Retaining Ring D25       | 2   |
| 6    | Guide Rod                | 2   |
| 7    | Weight Pin               | 1   |
| 8    | Top Weight Plate         | 1   |
| 9    | Weight Plate 2.5 Kg      | 1   |
| 10   | Weight Plate 5 Kg        | 14  |
| 11   | Weight Label             | 1   |
| 12   | Buffer Ring              | 2   |
| 13   | Elbow Support Frame      | 1   |
| 14   | Tube Cap D70             | 2   |
| 15   | Swinging Arm             | 1   |
| 16   | Spacer L16.5             | 2   |
| 17   | Bob Weight               | 1   |
| 18   | Plastic Sleeve           | 1   |
| 19   | Flat Key                 | 1   |
| 20   | Support Arm 1            | 1   |
| 21   | Spacer L 63.25           | 1   |
| 22   | Cam                      | 1   |
| 23   | Spacer L10               | 1   |
| 24   | Support Arm 2            | 1   |
| 25   | Pulley D114              | 2   |
| 26   | Cable                    | 1   |
| 27   | Pulley D89               | 1   |
| 28   | Seat                     | 1   |
| 29   | Pad                      | 1   |
| 30   | Retaining Ring D25 -sm   | 1   |
| 31   | Handle                   | 1   |
| 32   | Elbow Pad                | 1   |
| 33   | Front Lower Shield 1     | 1   |
| 34   | Front Lower Shield 2     | 1   |
| 35   | Front Upper Shield       | 1   |
| 36   | Back Upper Shield        | 1   |
| 37   | Back Lower Shield        | 1   |
| 38   | Rod Retainer             | 2   |
| 39   | FE Tube Cap 50×100       | 1   |
| 40   | Clamp Plate              | 6   |
| 40   | Upper Lateral Tube       | 1   |
| 41   | Plate 8×50×100           | 1   |
| 42   | Rubber Pad 50×100        | 1   |
|      |                          | 4   |
| 44   | Hole Cap D25             |     |
| 45   | L Rubber Foot            | 4   |
| 46   | Bearing 6205             | 3   |
| 47   | Inner Retaining Ring D52 | 3   |

| PART     | DESCRIPTION                  | QTY     |
|----------|------------------------------|---------|
| 48       | Knob                         | 1       |
| 49       | Pull Pin                     | 1       |
| 50       | Spring                       | 1       |
| 51       | Retaining Ring D32           | 2       |
| 52       | Rubber Ring                  | 4       |
| 53       | Aluminium Bushing            | 2       |
| 54       | C Ring                       | 2       |
| 55       | Weight Plate Bushing         | 30      |
| 56       | Elastic Pin                  | 1       |
| 57       | Plastic Pad                  | 3       |
| 58       | Round Pad                    | 2       |
| 59       | Outer FE Bushing             | 1       |
| 60       | Inner FE Bushing             | 1       |
| 61       | FE Tube Cap 40×80            | 1       |
| 62       | Bushing ID25                 | 2       |
| 63       | Hand Grip                    | 2       |
| 64       | Handle Cap                   | 2       |
| 04<br>W5 | Washer 5                     | 4       |
| W5       | Washer Φ6                    | 4<br>20 |
| W6B      | Big Washer 6                 | 20<br>9 |
| W8       | Washer 8                     | 9<br>12 |
| W10      | Washer 10                    | 36      |
| N5       | Nut M5                       | 36<br>4 |
| N10      | Nut M 10                     | 4       |
| -        |                              | 2       |
| A10-4    | Button Head Screw M10X20     | 2       |
| A10-9    | Allen Bolt M10X45            | 4       |
| C5-4     | Countersunk Head Screw M5X10 |         |
| C5-7     | Countersunk Head Screw M5X18 | 4       |
| CH5-4    | Cross Recessed Screw M5X10   | 4       |
| S5-1     | Socket Set Screw M5X3        | 4       |
| S6-2     | Socket Set Screw M6X6        | 2       |
| S8-6     | Socket Set Screw M8X30       | 4       |
| H6-4     | Hex Head Bolt M6X10          | 28      |
| SC8-3    | Socket Cap Screw M8X15       | 6       |
| SC8-6    | Socket Cap Screw M8X30       | 9       |
| SC10-4   | Socket Cap Screw M10X20      | 6       |
| SC10-5   | Socket Cap Screw M10X25      | 4       |
| SC10-9   | Socket Cap Screw M10X45      | 1       |
| SC10-10  | Socket Cap Screw M10X50      | 1       |
| SC10-14  | Socket Cap Screw M10X70      | 2       |
| SC10-15  | Socket Cap Screw M10X75      | 2       |
| SC10-24  | Socket Cap Screw M10X120     | 8       |
| FN12     | Flange Nut M12               | 1       |
|          |                              |         |
|          |                              |         |
|          |                              |         |
|          |                              |         |