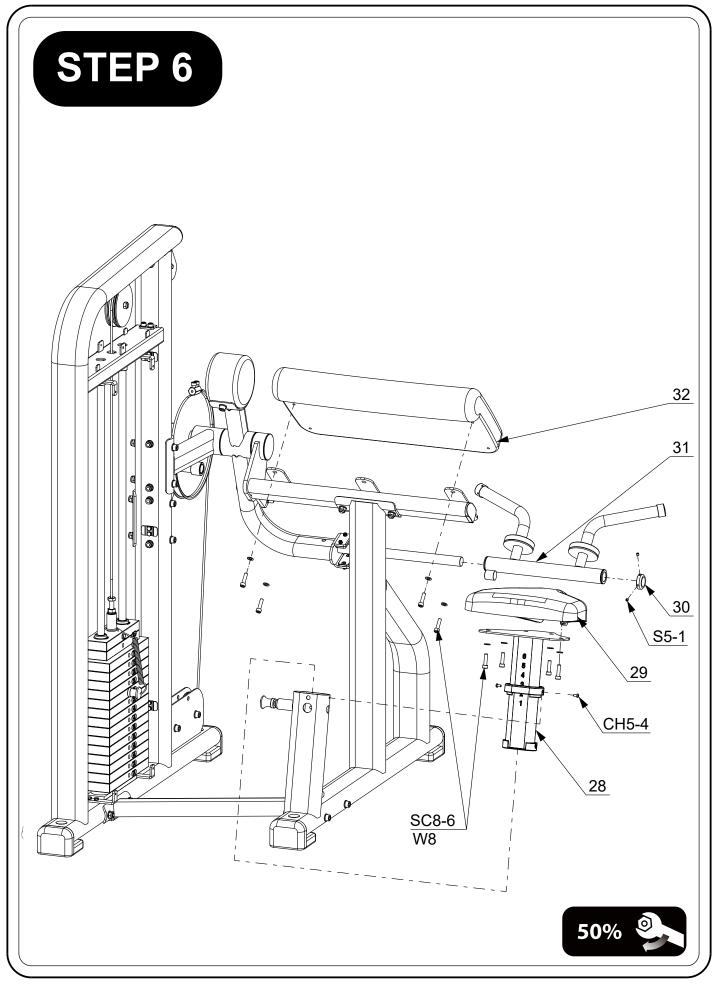

#### PARTS LIST

| PART | DESCRIPTION              | QTY |
|------|--------------------------|-----|
|      |                          | 1   |
| 1    | Weight Stack Frame       | 1   |
|      | Connection Plate         |     |
| 3    | Seat Frame               | 1   |
| 4    | U Plate                  | 4   |
| 5    | Retaining Ring D25       | 2   |
| 6    | Guide Rod                | 2   |
| 7    | Weight Pin               | 1   |
| 8    | Top Weight Plate         | 1   |
| 9    | Weight Plate 2.5 Kg      | 1   |
| 10   | Weight Plate 5 Kg        | 14  |
| 11   | Weight Label             | 1   |
| 12   | Buffer Ring              | 2   |
| 13   | Elbow Support Frame      | 1   |
| 14   | Tube Cap D70             | 2   |
| 15   | Swinging Arm             | 1   |
| 16   | Spacer L16.5             | 2   |
| 17   | Bob Weight               | 1   |
| 18   | Plastic Sleeve           | 1   |
| 19   | Flat Key                 | 1   |
| 20   | Support Arm 1            | 1   |
| 21   | Spacer L 63.25           | 1   |
| 22   | Cam                      | 1   |
| 23   | Spacer L10               | 1   |
| 24   | Support Arm 2            | 1   |
| 25   | Pulley D114              | 2   |
| 26   | Cable                    | 1   |
| 27   | Pulley D89               | 1   |
| 28   | Seat                     | 1   |
| 29   | Pad                      | 1   |
| 30   | Retaining Ring D25 -sm   | 1   |
| 31   | Handle                   | 1   |
| 32   | Elbow Pad                | 1   |
| 33   | Front Lower Shield 1     | 1   |
| 34   | Front Lower Shield 2     | 1   |
| 35   | Front Upper Shield       | 1   |
| 36   | Back Upper Shield        | 1   |
| 37   | Back Lower Shield        | 1   |
| 38   | Rod Retainer             | 2   |
| 39   | FE Tube Cap 50×100       | 1   |
| 40   | Clamp Plate              | 6   |
| 40   | Upper Lateral Tube       | 1   |
| 41   | Plate 8×50×100           | 1   |
| 42   | Rubber Pad 50×100        | 1   |
|      |                          | 4   |
| 44   | Hole Cap D25             |     |
| 45   | L Rubber Foot            | 4   |
| 46   | Bearing 6205             | 3   |
| 47   | Inner Retaining Ring D52 | 3   |

| PART     | DESCRIPTION                  | QTY     |
|----------|------------------------------|---------|
| 48       | Knob                         | 1       |
| 49       | Pull Pin                     | 1       |
| 50       | Spring                       | 1       |
| 51       | Retaining Ring D32           | 2       |
| 52       | Rubber Ring                  | 4       |
| 53       | Aluminium Bushing            | 2       |
| 54       | C Ring                       | 2       |
| 55       | Weight Plate Bushing         | 30      |
| 56       | Elastic Pin                  | 1       |
| 57       | Plastic Pad                  | 3       |
| 58       | Round Pad                    | 2       |
| 59       | Outer FE Bushing             | 1       |
| 60       | Inner FE Bushing             | 1       |
| 61       | FE Tube Cap 40×80            | 1       |
| 62       | Bushing ID25                 | 2       |
| 63       | Hand Grip                    | 2       |
| 64       | Handle Cap                   | 2       |
| 04<br>W5 | Washer 5                     | 4       |
| W5       | Washer Φ6                    | 4<br>20 |
| W6B      | Big Washer 6                 | 20<br>9 |
| W8       | Washer 8                     | 9<br>12 |
| W10      | Washer 10                    | 36      |
| N5       | Nut M5                       | 36<br>4 |
| N10      | Nut M 10                     | 4       |
| -        |                              | 2       |
| A10-4    | Button Head Screw M10X20     | 2       |
| A10-9    | Allen Bolt M10X45            | 4       |
| C5-4     | Countersunk Head Screw M5X10 |         |
| C5-7     | Countersunk Head Screw M5X18 | 4       |
| CH5-4    | Cross Recessed Screw M5X10   | 4       |
| S5-1     | Socket Set Screw M5X3        | 4       |
| S6-2     | Socket Set Screw M6X6        | 2       |
| S8-6     | Socket Set Screw M8X30       | 4       |
| H6-4     | Hex Head Bolt M6X10          | 28      |
| SC8-3    | Socket Cap Screw M8X15       | 6       |
| SC8-6    | Socket Cap Screw M8X30       | 9       |
| SC10-4   | Socket Cap Screw M10X20      | 6       |
| SC10-5   | Socket Cap Screw M10X25      | 4       |
| SC10-9   | Socket Cap Screw M10X45      | 1       |
| SC10-10  | Socket Cap Screw M10X50      | 1       |
| SC10-14  | Socket Cap Screw M10X70      | 2       |
| SC10-15  | Socket Cap Screw M10X75      | 2       |
| SC10-24  | Socket Cap Screw M10X120     | 8       |
| FN12     | Flange Nut M12               | 1       |
|          |                              |         |
|          |                              |         |
|          |                              |         |
|          |                              |         |