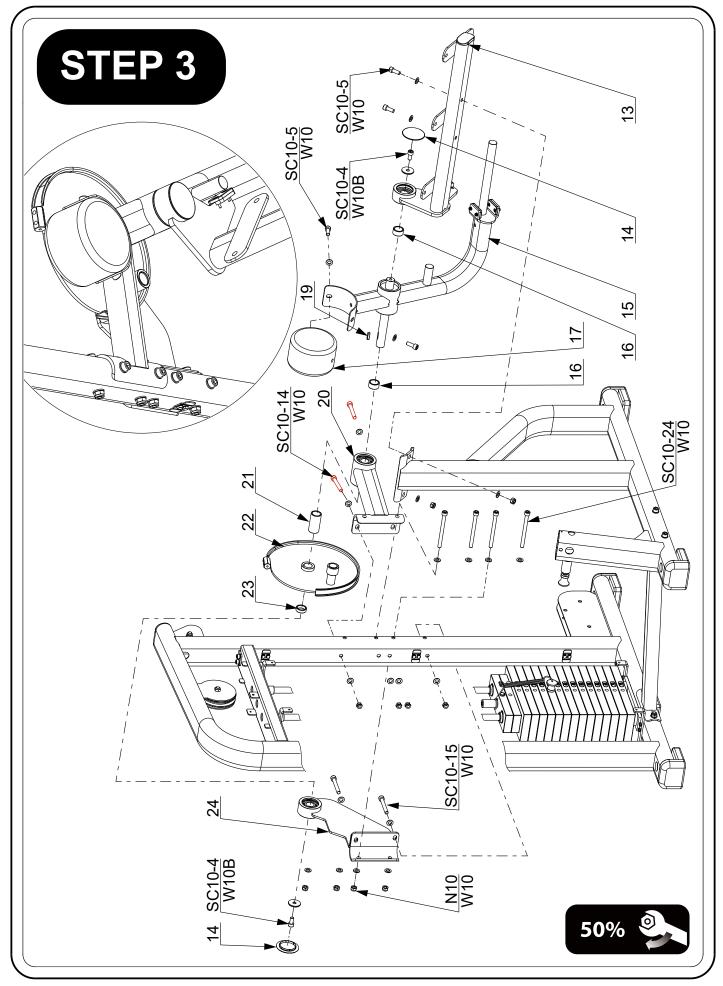

#### PARTS LIST

| PART | DESCRIPTION              | QTY |
|------|--------------------------|-----|
|      |                          | 1   |
| 1    | Weight Stack Frame       | 1   |
|      | Connection Plate         |     |
| 3    | Seat Frame               | 1   |
| 4    | U Plate                  | 4   |
| 5    | Retaining Ring D25       | 2   |
| 6    | Guide Rod                | 2   |
| 7    | Weight Pin               | 1   |
| 8    | Top Weight Plate         | 1   |
| 9    | Weight Plate 2.5 Kg      | 1   |
| 10   | Weight Plate 5 Kg        | 14  |
| 11   | Weight Label             | 1   |
| 12   | Buffer Ring              | 2   |
| 13   | Elbow Support Frame      | 1   |
| 14   | Tube Cap D70             | 2   |
| 15   | Swinging Arm             | 1   |
| 16   | Spacer L16.5             | 2   |
| 17   | Bob Weight               | 1   |
| 18   | Plastic Sleeve           | 1   |
| 19   | Flat Key                 | 1   |
| 20   | Support Arm 1            | 1   |
| 21   | Spacer L 63.25           | 1   |
| 22   | Cam                      | 1   |
| 23   | Spacer L10               | 1   |
| 24   | Support Arm 2            | 1   |
| 25   | Pulley D114              | 2   |
| 26   | Cable                    | 1   |
| 27   | Pulley D89               | 1   |
| 28   | Seat                     | 1   |
| 29   | Pad                      | 1   |
| 30   | Retaining Ring D25 -sm   | 1   |
| 31   | Handle                   | 1   |
| 32   | Elbow Pad                | 1   |
| 33   | Front Lower Shield 1     | 1   |
| 34   | Front Lower Shield 2     | 1   |
| 35   | Front Upper Shield       | 1   |
| 36   | Back Upper Shield        | 1   |
| 37   | Back Lower Shield        | 1   |
| 38   | Rod Retainer             | 2   |
| 39   | FE Tube Cap 50×100       | 1   |
| 40   | Clamp Plate              | 6   |
| 40   | Upper Lateral Tube       | 1   |
| 41   | Plate 8×50×100           | 1   |
| 42   | Rubber Pad 50×100        | 1   |
|      |                          | 4   |
| 44   | Hole Cap D25             |     |
| 45   | L Rubber Foot            | 4   |
| 46   | Bearing 6205             | 3   |
| 47   | Inner Retaining Ring D52 | 3   |

| PART     | DESCRIPTION                  | QTY     |
|----------|------------------------------|---------|
| 48       | Knob                         | 1       |
| 49       | Pull Pin                     | 1       |
| 50       | Spring                       | 1       |
| 51       | Retaining Ring D32           | 2       |
| 52       | Rubber Ring                  | 4       |
| 53       | Aluminium Bushing            | 2       |
| 54       | C Ring                       | 2       |
| 55       | Weight Plate Bushing         | 30      |
| 56       | Elastic Pin                  | 1       |
| 57       | Plastic Pad                  | 3       |
| 58       | Round Pad                    | 2       |
| 59       | Outer FE Bushing             | 1       |
| 60       | Inner FE Bushing             | 1       |
| 61       | FE Tube Cap 40×80            | 1       |
| 62       | Bushing ID25                 | 2       |
| 63       | Hand Grip                    | 2       |
| 64       | Handle Cap                   | 2       |
| 04<br>W5 | Washer 5                     | 4       |
| W5       | Washer Φ6                    | 4<br>20 |
| W6B      | Big Washer 6                 | 20<br>9 |
| W8       | Washer 8                     | 9<br>12 |
| W10      | Washer 10                    | 36      |
| N5       | Nut M5                       | 36<br>4 |
| N10      | Nut M 10                     | 4       |
| -        |                              | 2       |
| A10-4    | Button Head Screw M10X20     | 2       |
| A10-9    | Allen Bolt M10X45            | 4       |
| C5-4     | Countersunk Head Screw M5X10 |         |
| C5-7     | Countersunk Head Screw M5X18 | 4       |
| CH5-4    | Cross Recessed Screw M5X10   | 4       |
| S5-1     | Socket Set Screw M5X3        | 4       |
| S6-2     | Socket Set Screw M6X6        | 2       |
| S8-6     | Socket Set Screw M8X30       | 4       |
| H6-4     | Hex Head Bolt M6X10          | 28      |
| SC8-3    | Socket Cap Screw M8X15       | 6       |
| SC8-6    | Socket Cap Screw M8X30       | 9       |
| SC10-4   | Socket Cap Screw M10X20      | 6       |
| SC10-5   | Socket Cap Screw M10X25      | 4       |
| SC10-9   | Socket Cap Screw M10X45      | 1       |
| SC10-10  | Socket Cap Screw M10X50      | 1       |
| SC10-14  | Socket Cap Screw M10X70      | 2       |
| SC10-15  | Socket Cap Screw M10X75      | 2       |
| SC10-24  | Socket Cap Screw M10X120     | 8       |
| FN12     | Flange Nut M12               | 1       |
|          |                              |         |
|          |                              |         |
|          |                              |         |
|          |                              |         |