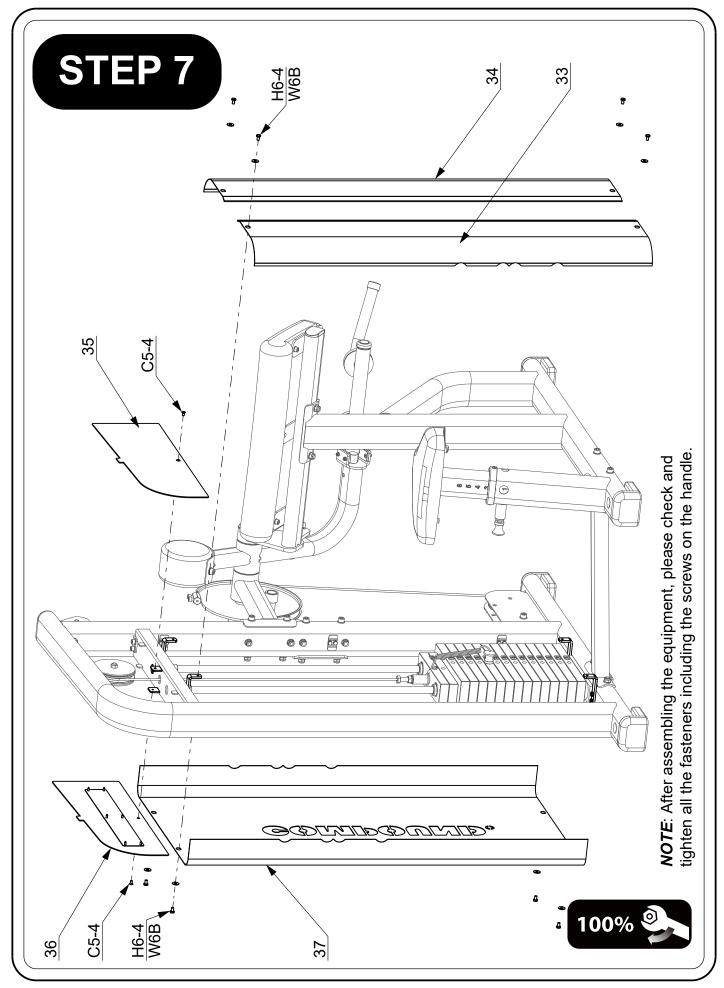

#### PARTS LIST

| PART | DESCRIPTION              | QTY |
|------|--------------------------|-----|
|      |                          | 1   |
| 1    | Weight Stack Frame       | 1   |
|      | Connection Plate         |     |
| 3    | Seat Frame               | 1   |
| 4    | U Plate                  | 4   |
| 5    | Retaining Ring D25       | 2   |
| 6    | Guide Rod                | 2   |
| 7    | Weight Pin               | 1   |
| 8    | Top Weight Plate         | 1   |
| 9    | Weight Plate 2.5 Kg      | 1   |
| 10   | Weight Plate 5 Kg        | 14  |
| 11   | Weight Label             | 1   |
| 12   | Buffer Ring              | 2   |
| 13   | Elbow Support Frame      | 1   |
| 14   | Tube Cap D70             | 2   |
| 15   | Swinging Arm             | 1   |
| 16   | Spacer L16.5             | 2   |
| 17   | Bob Weight               | 1   |
| 18   | Plastic Sleeve           | 1   |
| 19   | Flat Key                 | 1   |
| 20   | Support Arm 1            | 1   |
| 21   | Spacer L 63.25           | 1   |
| 22   | Cam                      | 1   |
| 23   | Spacer L10               | 1   |
| 24   | Support Arm 2            | 1   |
| 25   | Pulley D114              | 2   |
| 26   | Cable                    | 1   |
| 27   | Pulley D89               | 1   |
| 28   | Seat                     | 1   |
| 29   | Pad                      | 1   |
| 30   | Retaining Ring D25 -sm   | 1   |
| 31   | Handle                   | 1   |
| 32   | Elbow Pad                | 1   |
| 33   | Front Lower Shield 1     | 1   |
| 34   | Front Lower Shield 2     | 1   |
| 35   | Front Upper Shield       | 1   |
| 36   | Back Upper Shield        | 1   |
| 37   | Back Lower Shield        | 1   |
| 38   | Rod Retainer             | 2   |
| 39   | FE Tube Cap 50×100       | 1   |
| 40   | Clamp Plate              | 6   |
| 40   | Upper Lateral Tube       | 1   |
| 41   | Plate 8×50×100           | 1   |
| 42   | Rubber Pad 50×100        | 1   |
|      |                          | 4   |
| 44   | Hole Cap D25             |     |
| 45   | L Rubber Foot            | 4   |
| 46   | Bearing 6205             | 3   |
| 47   | Inner Retaining Ring D52 | 3   |

| PART     | DESCRIPTION                  | QTY     |
|----------|------------------------------|---------|
| 48       | Knob                         | 1       |
| 49       | Pull Pin                     | 1       |
| 50       | Spring                       | 1       |
| 51       | Retaining Ring D32           | 2       |
| 52       | Rubber Ring                  | 4       |
| 53       | Aluminium Bushing            | 2       |
| 54       | C Ring                       | 2       |
| 55       | Weight Plate Bushing         | 30      |
| 56       | Elastic Pin                  | 1       |
| 57       | Plastic Pad                  | 3       |
| 58       | Round Pad                    | 2       |
| 59       | Outer FE Bushing             | 1       |
| 60       | Inner FE Bushing             | 1       |
| 61       | FE Tube Cap 40×80            | 1       |
| 62       | Bushing ID25                 | 2       |
| 63       | Hand Grip                    | 2       |
| 64       | Handle Cap                   | 2       |
| 04<br>W5 | Washer 5                     | 4       |
| W5       | Washer Φ6                    | 4<br>20 |
| W6B      | Big Washer 6                 | 20<br>9 |
| W8       | Washer 8                     | 9<br>12 |
| W10      | Washer 10                    | 36      |
| N5       | Nut M5                       | 36<br>4 |
| N10      | Nut M 10                     | 4       |
| -        |                              | 2       |
| A10-4    | Button Head Screw M10X20     | 2       |
| A10-9    | Allen Bolt M10X45            | 4       |
| C5-4     | Countersunk Head Screw M5X10 |         |
| C5-7     | Countersunk Head Screw M5X18 | 4       |
| CH5-4    | Cross Recessed Screw M5X10   | 4       |
| S5-1     | Socket Set Screw M5X3        | 4       |
| S6-2     | Socket Set Screw M6X6        | 2       |
| S8-6     | Socket Set Screw M8X30       | 4       |
| H6-4     | Hex Head Bolt M6X10          | 28      |
| SC8-3    | Socket Cap Screw M8X15       | 6       |
| SC8-6    | Socket Cap Screw M8X30       | 9       |
| SC10-4   | Socket Cap Screw M10X20      | 6       |
| SC10-5   | Socket Cap Screw M10X25      | 4       |
| SC10-9   | Socket Cap Screw M10X45      | 1       |
| SC10-10  | Socket Cap Screw M10X50      | 1       |
| SC10-14  | Socket Cap Screw M10X70      | 2       |
| SC10-15  | Socket Cap Screw M10X75      | 2       |
| SC10-24  | Socket Cap Screw M10X120     | 8       |
| FN12     | Flange Nut M12               | 1       |
|          |                              |         |
|          |                              |         |
|          |                              |         |
|          |                              |         |