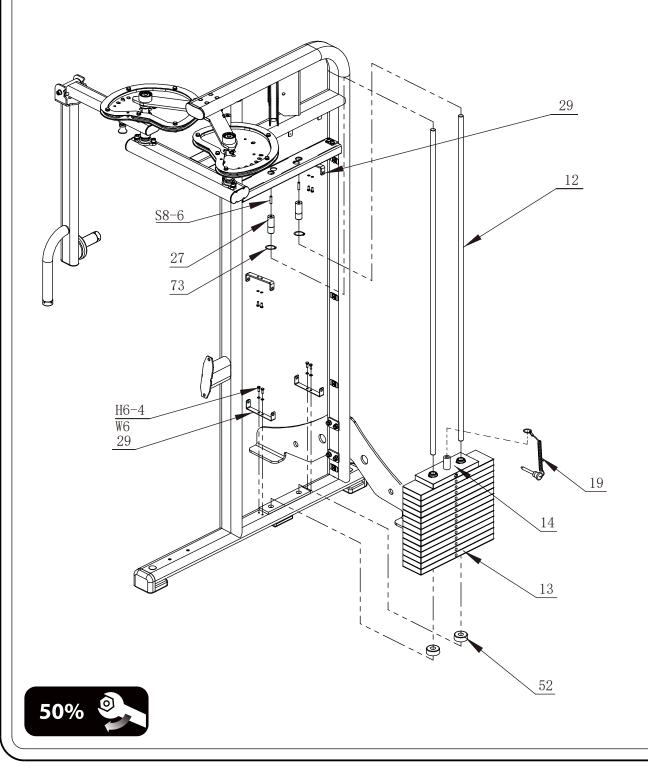

- We recommend you have someone assist you in lifting and assembling your gym.
- Follow these steps carefully and it will make it easier to assemble your gym.
- First install #16 on #7.then install the rest.