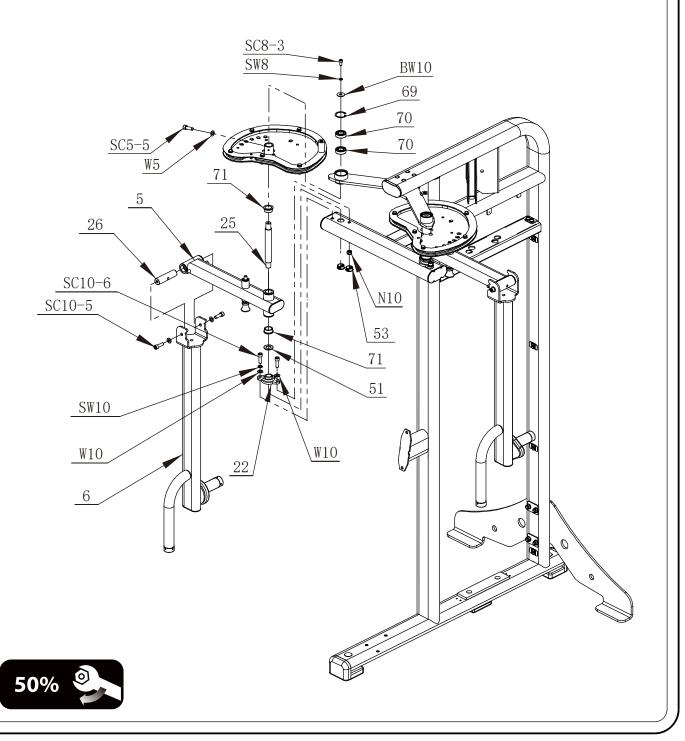

- We recommend you have someone assist you in lifting and assembling your gym.
- Follow these steps carefully and it will make it easier to assemble your gym.

STEP 4

NOTE:In this step,all the washers and nuts which are not marked are W10 and N10.