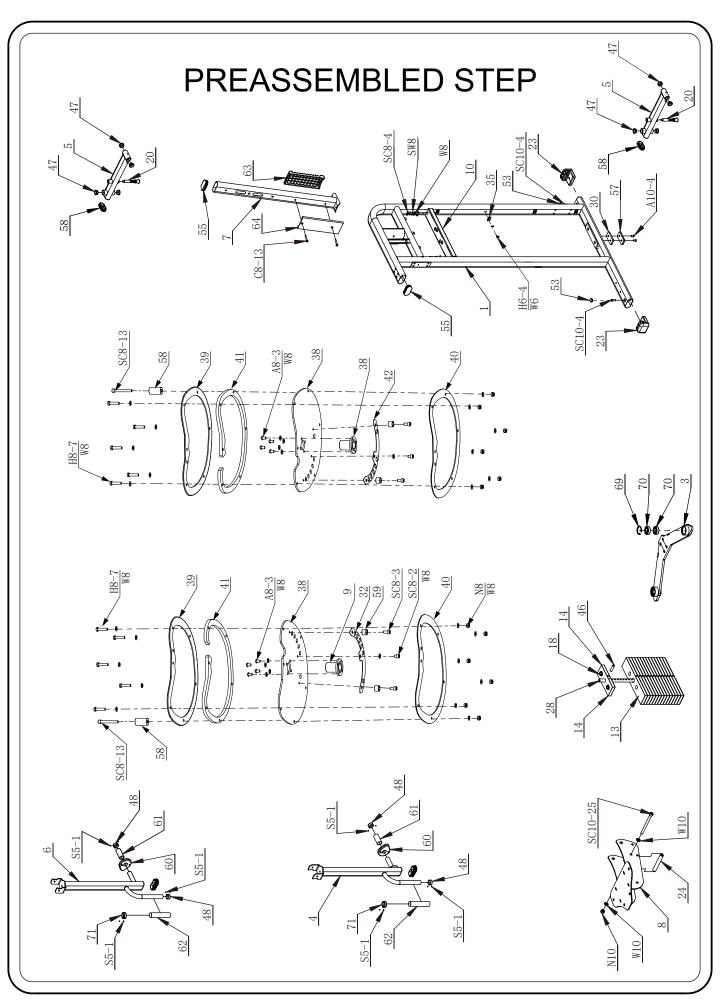

STEP 2

NOTE:In this step,all the washers and nuts which are not marked are W10 and N10.

- We recommend you have someone assist you in lifting and assembling your gym.
- Follow these steps carefully and it will make it easier to assemble your gym.

- We recommend you have someone assist you in lifting and assembling your gym.
- Follow these steps carefully and it will make it easier to assemble your gym.

STEP 4

NOTE:In this step,all the washers and nuts which are not marked are W10 and N10.

- We recommend you have someone assist you in lifting and assembling your gym.
- Follow these steps carefully and it will make it easier to assemble your gym.
- First install #16 on #7.then install the rest.

- We recommend you have someone assist you in lifting and assembling your gym.
- Follow these steps carefully and it will make it easier to assemble your gym.

**50**%

- We recommend you have someone assist you in lifting and assembling your gym.
- Follow these steps carefully and it will make it easier to assemble your gym.