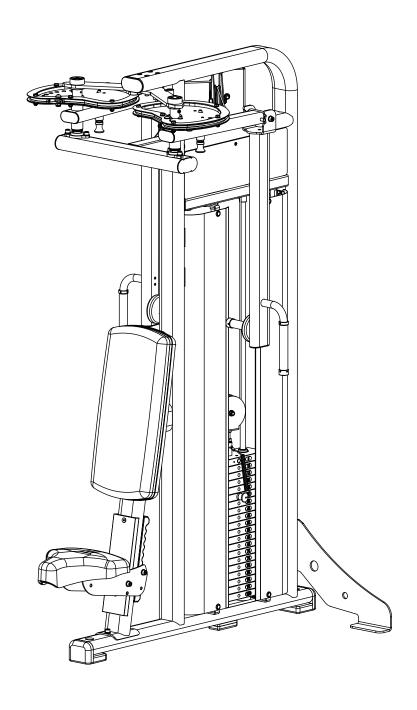

# **ASSEMBLY INSTRUCTIONS**

**PLATINUM SERIES** 

## PEC FLY / REAR DELT MACHINE

SKU: CPL-PFR-1081





## CONTENTS

- O2 General warnings and maintenance advice
- 03-09 Assembly Instructions

Explained as a series of steps, with each step containing:

- Pictures, descriptions and quantities of the parts required
- Notes
- Diagram showing how the parts fit together
- 10-11 Part List

# Assembly Instructions Before Your Begin

This exercise equipment is built for optimum safety. Be sure to read the entire manual before you assemble or operate your equipment. Please note the following safety precautions:

- 1. Keep children and pets away from the equipment at all times. Do not leave children unattended in the same room with the equipment.
- 2. Only one person at a time should use the equipment.
- 3. If the user experiences dizziness, nausea, chest pain, or any other abnormal symptoms STOP