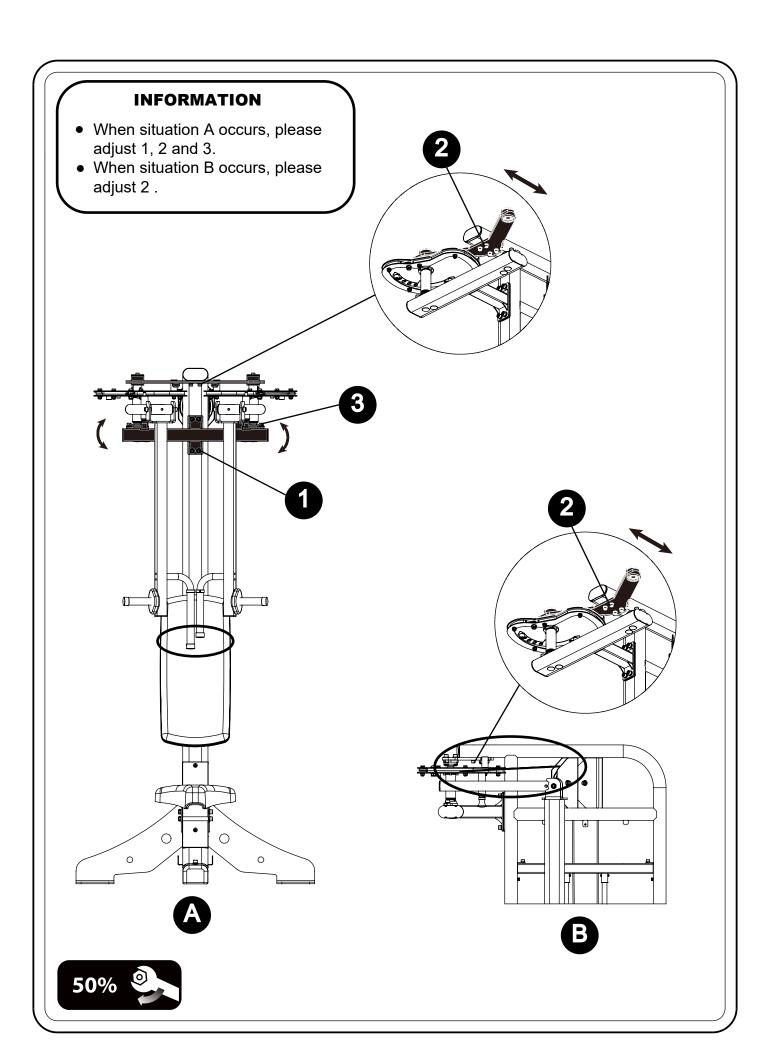

- We recommend you have someone assist you in lifting and assembling your gym.
- Follow these steps carefully and it will make it easier to assemble your gym.



- We recommend you have someone assist you in lifting and assembling your gym.
- Follow these steps carefully and it will make it easier to assemble your gym.

STEP 4

NOTE:In this step,all the washers and nuts which are not marked are W10 and N10.



- We recommend you have someone assist you in lifting and assembling your gym.
- Follow these steps carefully and it will make it easier to assemble your gym.
- First install #16 on #7.then install the rest.





- We recommend you have someone assist you in lifting and assembling your gym.
- Follow these steps carefully and it will make it easier to assemble your gym.

**50**%





- We recommend you have someone assist you in lifting and assembling your gym.
- Follow these steps carefully and it will make it easier to assemble your gym.







### PARTS LIST

| DADT#      | DESCRIPTION               | OTV |
|------------|---------------------------|-----|
| -          | DESCRIPTION               | QTY |
| 1          | Weight Stack Frame        | 1   |
| 2          | Arm Support Frame         | 1   |
| 3          | Top Arm Support Frame     | 1   |
| 4          | Left Handle               | 1   |
| 5          | Swing Tube                | 2   |
| 6          | Right Handle              | 1   |
| 7          | Back Pad Support          | 1   |
| 8          | Seat Pad Support          | 1   |
| 9          | Camshaft Assembly         | 2   |
| 10         | Top Frame