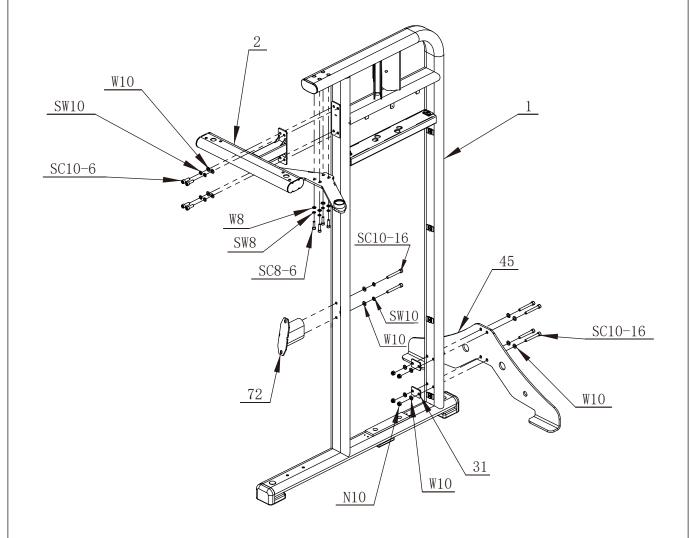

STEP 2

NOTE:In this step,all the washers and nuts which are not marked are W10 and N10.

- We recommend you have someone assist you in lifting and assembling your gym.
- Follow these steps carefully and it will make it easier to assemble your gym.