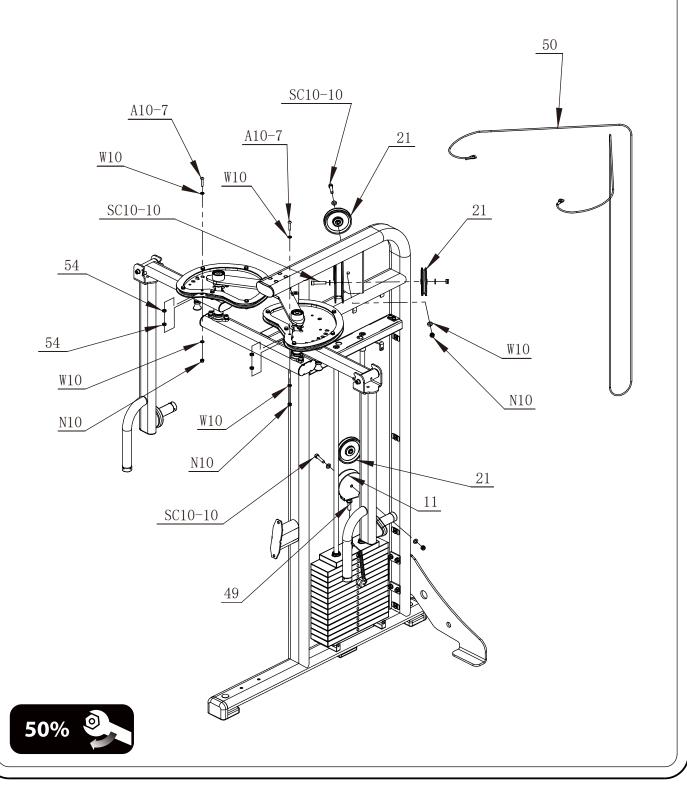

STEP 2

NOTE:In this step,all the washers and nuts which are not marked are W10 and N10.

- We recommend you have someone assist you in lifting and assembling your gym.
- Follow these steps carefully and it will make it easier to assemble your gym.

- We recommend you have someone assist you in lifting and assembling your gym.
- Follow these steps carefully and it will make it easier to assemble your gym.

STEP 4

NOTE:In this step,all the washers and nuts which are not marked are W10 and N10.