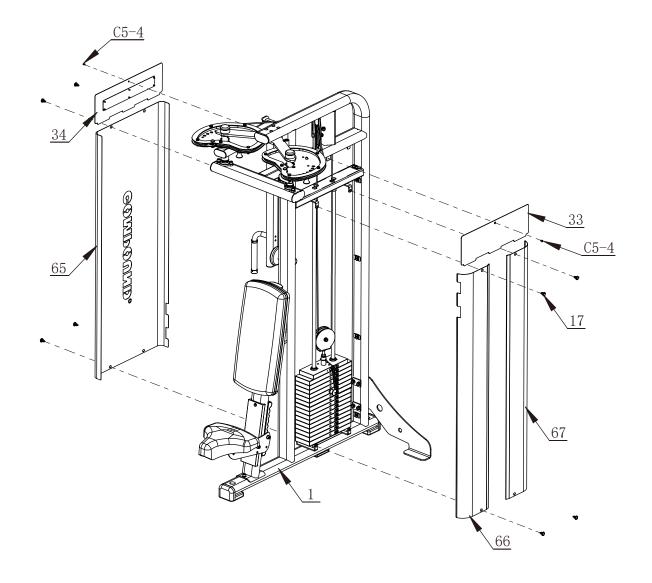

### PARTS LIST

| DADT#      | DESCRIPTION               | OTV |
|------------|---------------------------|-----|
| -          | DESCRIPTION               | QTY |
| 1          | Weight Stack Frame        | 1   |
| 2          | Arm Support Frame         | 1   |
| 3          | Top Arm Support Frame     | 1   |
| 4          | Left Handle               | 1   |
| 5          | Swing Tube                | 2   |
| 6          | Right Handle              | 1   |
| 7          | Back Pad Support          | 1   |
| 8          | Seat Pad Support          | 1   |
| 9          | Camshaft Assembly         | 2   |
| 10         | Top Frame                 | 1   |
| 11         | Pulley Mount Assembly     | 1   |
| 12         | Guide Rod                 | 2   |
| 13         | 15 lbs Weight Plate       | 14  |
| 14         | 10lbs Weight Stack Head   | 1   |
| 15         | Seat Pad                  | 1   |
| 16         | Back Pad                  | 1   |
| 17         | Panel Clip                | 8   |
| 18         | Weight Stack Head Bushing | 2   |
| 19         | Weight Stack Pin          | 1   |
| 20         | Pull Pin                  | 2   |
| 21         | Big Pulley                | 3   |
| 22         | Bearing KFL004            | 2   |
| 23         | Rubber Foot               | 2   |
| 24         | Bushing 1                 | 2   |
| 25         | Shaft                     | 2   |
|            |                           |     |
| 26         | Shaft D25*134.5           | 2   |
| 27         | Guide Rod Bushing         | 2   |
| 28         | Selector                  | 1   |
| 29         | Cover Connecting Plate    | 4   |
| 30         | Mat Plate                 | 1   |
| 31         | Connecting Plate          | 2   |
| 32         | Stainless Shield Plate    | 1   |
| 33         | Shield Plate              | 1   |
| 34         | LOGO Plate                | 1   |
| <b>3</b> 5 | Clamp Plate               | 8   |
| *          |                           |     |
| *          |                           |     |
| 38         | Cam Plate                 | 2   |
| 39         | Top Cam Plate 1           | 2   |
| 40         | Bottom Cam Plate 1        | 2   |
| 41         | Cam Interval Plate 1      | 2   |
| 42         | Stainless Shield Plate    | 1   |
| *          |                           |     |
| *          |                           |     |
| 45         | Support Plate             | 1   |
| 46         | Spring Pin                | 1   |
| 47         | Bushing D38               | 8   |
| 48         | Handle Cap                | 4   |
| 49         | Flange Nut M12            | 1   |
| 50         | Cable                     | 1   |
| 51         | Washer D37xD21            | 2   |
| 52         | Buffer                    | 2   |
| JZ         | Dullei                    |     |

| PART#   | DESCRIPTION                        | QTY      |
|---------|------------------------------------|----------|
| 53      | D25 Cap                            | 8        |
| 54      | Limit Interval Bushing             | 4        |
| 55      | PT50X100 Cap                       | 2        |
| 56      | PT40X80 Cap                        | 4        |
| 57      | Limiting Pad                       | 1        |
| 58      | Limit Pillars                      | 2        |
| 59      | Limit Bushing                      | 4        |
| 60      | Rubber Pad                         | 2        |
| 61      | Straight Grip                      | 2        |
| 62      | Bending Grip                       | 2        |
| 63      | Adjust Plate 1                     | 1        |
| 64      | Adjust Plate 2                     | 1 1      |
| 65      | Rear Shield                        | 1 1      |
| 66      | Front Shield 2                     | 1 1      |
| 67      | Front Shield 1                     | 1        |
| *       | *                                  | *        |
| 69      | D42 Hole Ring                      | 2        |
| 70      | Bearing Bearing                    | 4        |
| 71      | Handle Ring                        | 2        |
| 72      | Link Tube                          | 1        |
| 73      | Retainer Ring                      | 2        |
| BW10    | Big Washer Φ10                     | 2        |
| W5      | Washer Φ5                          | 2        |
| W6      | Washer Ф6                          | 24       |
| W8      |                                    | +        |
| W10     | Washer Φ8<br>Washer Φ10            | 45<br>40 |
| SW8     | Spring Washer Ф8                   | 15       |
| SW10    | Spring Washer Φ10                  | 12       |
| N8      | Nut M8                             | 12       |
| N10     | Nut M10                            | 13       |
| H6-4    | Hex Head Bolt M6X10                | 24       |
| H8-7    | Hex Head Bolt M8X35                | 10       |
| S5-1    | Socket Set Screw M5X4              | 12       |
| S8-6    | Socket Set Screw M8X30             | 2        |
| C8-13   | Countersunk Head Screw M8X65       | 2        |
| C5-4    |                                    | _        |
|         | Countersunk Head Screw M5X10       | 2        |
| A10-7   | Allen Bolt M10X35 Allen Bolt M8X12 | _        |
| A8-3    |                                    | 8        |
| A10-4   | Allen Bolt M10X20                  |          |
| SC8-2   | Socket Cap Screw M8X10             | 2        |
| SC8-3   | Socket Cap Screw M8X15             | 6        |
| SC8-4   | Socket Cap Screw M8X20             | 11       |
| SC8-6   | Socket Cap Screw M8X30             |          |
| SC8-13  | Socket Cap Screw M8X65             | 2        |
| SC10-4  | Socket Cap Screw M10X20            | 2        |
| SC10-5  | Socket Cap Screw M10X25            | 8        |
| SC10-6  | Socket Cap Screw M10X30            | 8        |
| SC5-5   | Socket Cap Screw M5X12             | 2        |
| SC10-10 | Socket Cap Screw M10X50            | 3        |
| SC10-16 | Socket Cap Screw M10X80            | 6        |
| SC10-25 | Socket Cap Screw M10X125           | 2        |