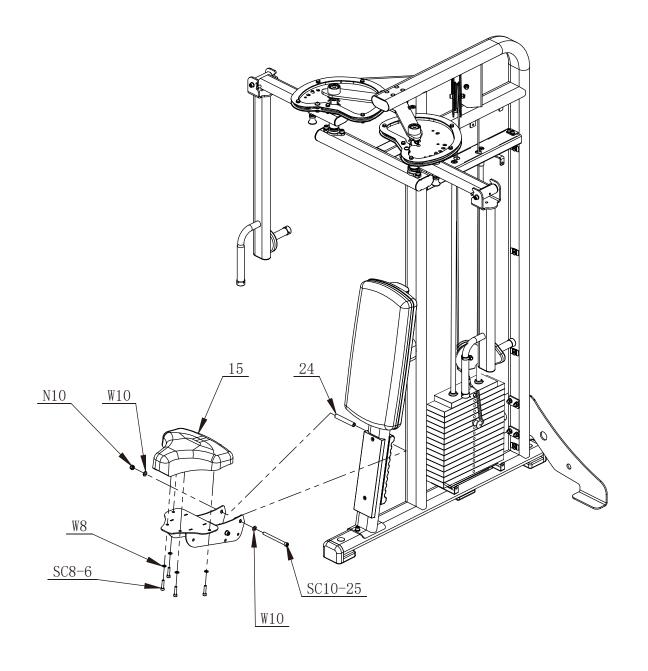

- We recommend you have someone assist you in lifting and assembling your gym.
- Follow these steps carefully and it will make it easier to assemble your gym.

**50**%

- We recommend you have someone assist you in lifting and assembling your gym.
- Follow these steps carefully and it will make it easier to assemble your gym.