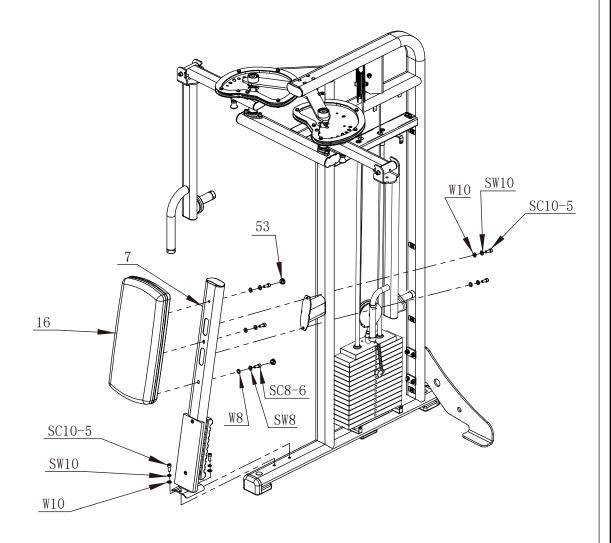

- We recommend you have someone assist you in lifting and assembling your gym.
- Follow these steps carefully and it will make it easier to assemble your gym.
- First install #16 on #7.then install the rest.