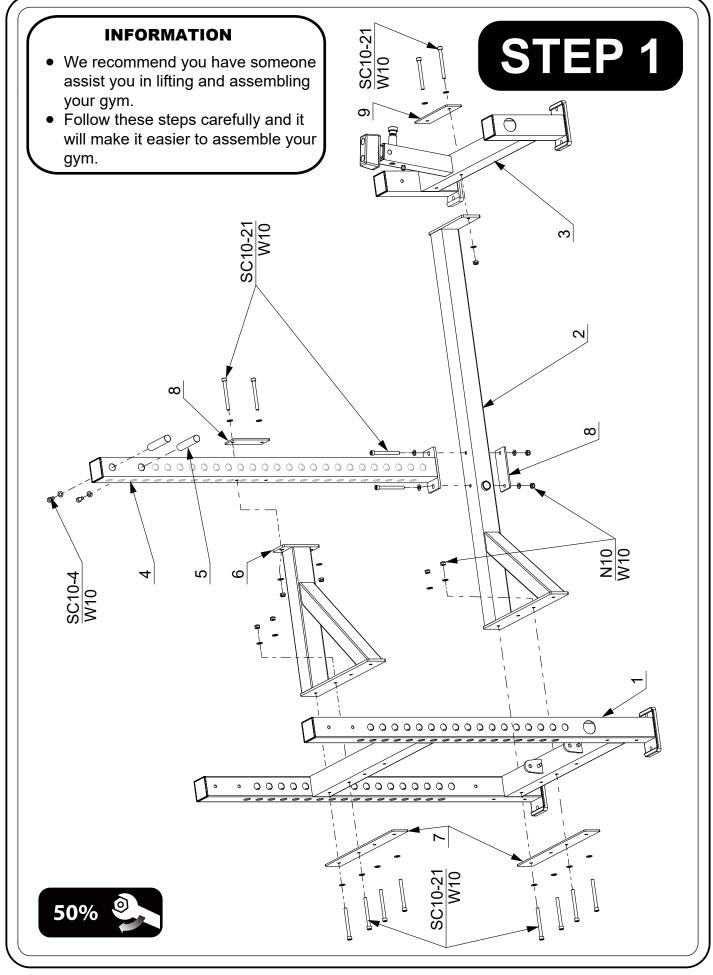

## PARTS LIST

| PART# | DESCRIPTION                          | QTY |
|-------|--------------------------------------|-----|
| 1     | Upright Frame                        | 1   |
| 2     | Bottom Lengthwise Tube Frame         | 1   |
| 3     | Bottom Lateral Support Tube Weldment | 1   |
| 4     | Upright Support Tube                 | 1   |
| 5     | Rod                                  | 2   |
| 6     | Reinforce Frame                      | 1   |
| 7     | Backup Plate                         | 2   |
| 8     | Backup Plate                         | 2   |
| 9     | Backup Plate                         | 1   |
| 10    | Pedal Support Tube Frame             | 1   |
| 11    | Pedal                                | 1   |
| 12    | Adjustable Pedal Holder              | 1   |
| 13    | Shaft                                | 1   |
| 14    | Plastic Spacer                       | 2   |
| 15    | Back Up Plate                        | 1   |
| 16    | Back Pad Holding Frame               | 1   |
| 17    | Hook                                 | 1   |
| 18    | Handle                               | 1   |
| 19    | Mounted Bearing                      | 2   |
| 20    | Bob Weight Holder                    | 1   |
| 21    | Backup Plate                         | 2   |
| 22    | Arm                                  | 1   |
| 23    | Spacer Ring                          | 8   |
| 24    | Weight Holding Tube                  | 4   |
| 25    | Barbell Clip                         | 2   |
| 26    | Shoulder Pad                         | 2   |
| 27    | Back Pad                             | 1   |
| 28    | Square Tube Cap 75×75                | 10  |
| 29    | Knob                                 | 1   |
| 30    | Pull Pin                             | 1   |
| 31    | Compressive Spring                   | 1   |
| 32    | Plastic Bushing                      | 2   |
| 33    | Telescopic Tube                      | 1   |
| 34    | Rubber Pad                           | 1   |
| 35    | Foot Pad                             | 5   |
| 36    | Tube Cap D48                         | 4   |
| 37    | Limit Ring ID25                      | 3   |
| 38    | Hand Grip                            | 2   |
| 39    | Handle Cap                           | 3   |
| 40    | Hand Grip 2                          | 1   |
| 41    | Rod D20×420                          | 1   |
| 42    | Wave Washer ID30.5mm                 | 1   |
| 43    | Bushing                              | 2   |
| W8    | Washer 8                             | 3   |
| L     | 1                                    | 1   |

| PART#   | DESCRIPTION                   | QTY |
|---------|-------------------------------|-----|
| W8B     | Big Washer 8                  | 4   |
| W10     | Washer 10                     | 57  |
| W10B    | Big Washer 10                 | 3   |
| W12     | Washer 12                     | 3   |
| N10     | Lock Nut 10                   | 23  |
| A10-4   | Button Head Screw M10×20      | 1   |
| C10-19  | Countersunk Head Screw M10×95 | 2   |
| S5-1    | Socket Set Screw M5×4         | 12  |
| SC8-3   | Socket Head Cap Screw M8×15   | 1   |
| SC8-22  | Socket Head Cap Screw M8×110  | 2   |
| SC10-4  | Socket Head Cap Screw M10×20  | 4   |
| SC10-5  | Socket Head Cap Screw M10×25  | 6   |
| SC10-19 | Socket Head Cap Screw M10×95  | 4   |
| SC10-20 | Socket Head Cap Screw M10×100 | 2   |
| SC10-21 | Socket Head Cap Screw M10×105 | 16  |
| SC10-22 | Socket Head Cap Screw M10×110 | 4   |
| SC12-5  | Socket Head Cap Screw M12×25  | 3   |
|         |                               |     |
|         |                               |     |
|         |                               |     |
|         |                               |     |
|         |                               |     |
|         |                               |     |
|         |                               |     |
|         |                               |     |
|         |                               |     |
|         |                               |     |
|         |                               |     |
|         |                               |     |
|         |                               |     |
|         |                               |     |
|         |                               |     |
|         |                               |     |
|         |                               |     |
|         |                               |     |
|         |                               |     |
|         |                               |     |
|         |                               |     |
|         |                               |     |
|         |                               |     |
|         |                               | + + |
|         |                               | + + |
|         |                               |     |
|         |                               |     |