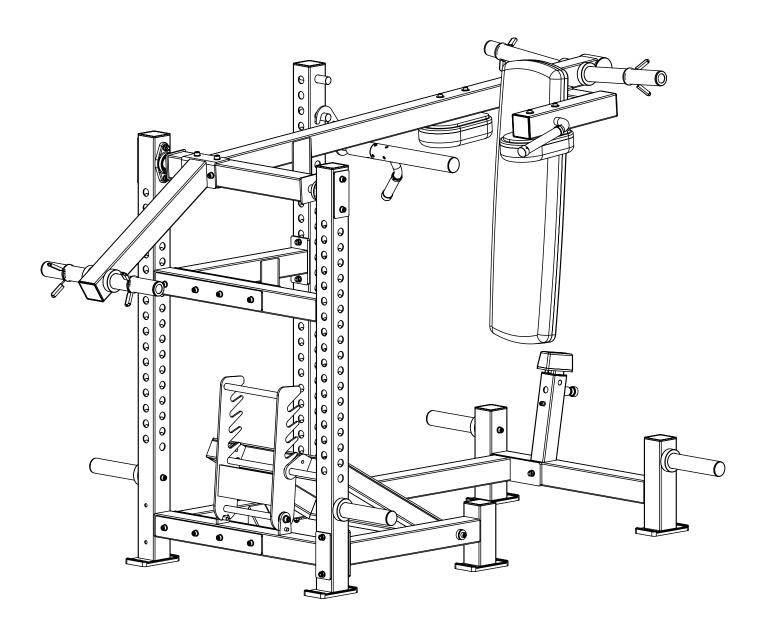

### CONTENTS

02 General warnings and maintenance advice

03-07 Assembly Instructions

Explained as a series of steps, with each step containing:

- Pictures, descriptions and quantities of the parts required
- Notes
- Diagram showing how the parts fit together