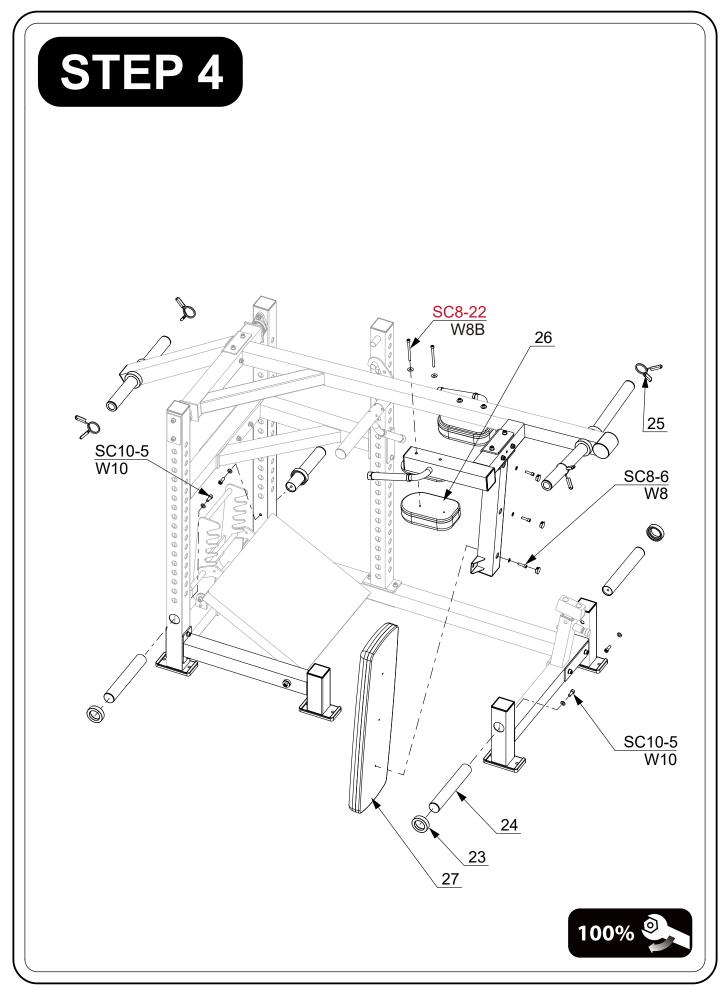

## PARTS LIST

| PART# | DESCRIPTION                          | QTY |
|-------|--------------------------------------|-----|
| 1     | Upright Frame                        | 1   |
| 2     | Bottom Lengthwise Tube Frame         | 1   |
| 3     | Bottom Lateral Support Tube Weldment | 1   |
| 4     | Upright Support Tube                 | 1   |
| 5     | Rod                                  | 2   |
| 6     | Reinforce Frame                      | 1   |
| 7     | Backup Plate                         | 2   |
| 8     | Backup Plate                         | 2   |
| 9     | Backup Plate                         | 1   |
| 10    | Pedal Support Tube Frame             | 1   |
| 11    | Pedal                                | 1   |
| 12    | Adjustable Pedal Holder              | 1   |
| 13    | Shaft                                | 1   |
| 14    | Plastic Spacer                       | 2   |
| 15    | Back Up Plate                        | 1   |
| 16    | Back Pad Holding Frame               | 1   |
| 17    | Hook                                 | 1   |
| 18    | Handle                               | 1   |
| 19    | Mounted Bearing                      | 2   |
| 20    | Bob Weight Holder                    | 1   |
| 21    | Backup Plate                         | 2   |
| 22    | Arm                                  | 1   |
| 23    | Spacer Ring                          | 8   |
| 24    | Weight Holding Tube                  | 4   |
| 25    | Barbell Clip                         | 2   |
| 26    | Shoulder Pad                         | 2   |
| 27    | Back Pad                             | 1   |
| 28    | Square Tube Cap 75×75                | 10  |
| 29    | Knob                                 | 1   |
| 30    | Pull Pin                             | 1   |
| 31    | Compressive Spring                   | 1   |
| 32    | Plastic Bushing                      | 2   |
| 33    | Telescopic Tube                      | 1   |
| 34    | Rubber Pad                           | 1   |
| 35    | Foot Pad                             | 5   |
| 36    | Tube Cap D48                         | 4   |
| 37    | Limit Ring ID25                      | 3   |
| 38    | Hand Grip                            | 2   |
| 39    | Handle Cap                           | 3   |
| 40    | Hand Grip 2                          | 1   |
| 41    | Rod D20×420                          | 1   |
| 42    | Wave Washer ID30.5mm                 | 1   |
| 43    | Bushing                              | 2   |
| W8    | Washer 8                             | 3   |
| L     | 1                                    | 1   |

| PART#   | DESCRIPTION                   | QTY |
|---------|-------------------------------|-----|
| W8B     | Big Washer 8                  | 4   |
| W10     | Washer 10                     | 57  |
| W10B    | Big Washer 10                 | 3   |
| W12     | Washer 12                     | 3   |
| N10     | Lock Nut 10                   | 23  |
| A10-4   | Button Head Screw M10×20      | 1   |
| C10-19  | Countersunk Head Screw M10×95 | 2   |
| S5-1    | Socket Set Screw M5×4         | 12  |
| SC8-3   | Socket Head Cap Screw M8×15   | 1   |
| SC8-22  | Socket Head Cap Screw M8×110  | 2   |
| SC10-4  | Socket Head Cap Screw M10×20  | 4   |
| SC10-5  | Socket Head Cap Screw M10×25  | 6   |
| SC10-19 | Socket Head Cap Screw M10×95  | 4   |
| SC10-20 | Socket Head Cap Screw M10×100 | 2   |
| SC10-21 | Socket Head Cap Screw M10×105 | 16  |
| SC10-22 | Socket Head Cap Screw M10×110 | 4   |
| SC12-5  | Socket Head Cap Screw M12×25  | 3   |
|         |                               |     |
|         |                               |     |
|         |                               |     |
|         |                               |     |
|         |                               |     |
|         |                               |     |
|         |                               |     |
|         |                               |     |
|         |                               |     |
|         |                               |     |
|         |                               |     |
|         |                               |     |
|         |                               |     |
|         |                               |     |
|         |                               |     |
|         |                               |     |
|         |                               |     |
|         |                               |     |
|         |                               |     |
|         |                               |     |
|         |                               |     |
|         |                               |     |
|         |                               |     |
|         |                               | + + |
|         |                               | + + |
|         |                               |     |
|         |                               |     |