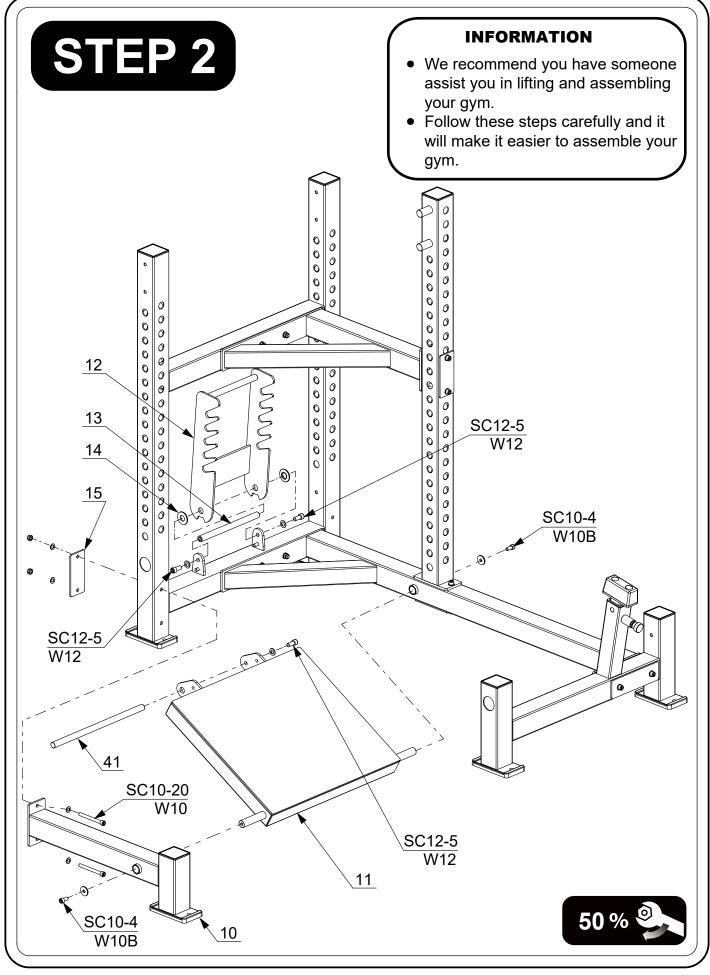

## PARTS LIST

| PART# | DESCRIPTION                          | QTY |
|-------|--------------------------------------|-----|
| 1     | Upright Frame                        | 1   |
| 2     | Bottom Lengthwise Tube Frame         | 1   |
| 3     | Bottom Lateral Support Tube Weldment | 1   |
| 4     | Upright Support Tube                 | 1   |
| 5     | Rod                                  | 2   |
| 6     | Reinforce Frame                      | 1   |
| 7     | Backup Plate                         | 2   |
| 8     | Backup Plate                         | 2   |
| 9     | Backup Plate                         | 1   |
| 10    | Pedal Support Tube Frame             | 1   |
| 11    | Pedal                                | 1   |
| 12    | Adjustable Pedal Holder              | 1   |
| 13    | Shaft                                | 1   |
| 14    | Plastic Spacer                       | 2   |
| 15    | Back Up Plate                        | 1   |
| 16    | Back Pad Holding Frame               | 1   |
| 17    | Hook                                 | 1   |
| 18    | Handle                               | 1   |
| 19    | Mounted Bearing                      | 2   |
| 20    | Bob Weight Holder                    | 1   |
| 21    | Backup Plate                         | 2   |
| 22    | Arm                                  | 1   |
| 23    | Spacer Ring                          | 8   |
| 24    | Weight Holding Tube                  | 4   |
| 25    | Barbell Clip                         | 2   |
| 26    | Shoulder Pad                         | 2   |
| 27    | Back Pad                             | 1   |
| 28    | Square Tube Cap 75×75                | 10  |
| 29    | Knob                                 | 1   |
| 30    | Pull Pin                             | 1   |
| 31    | Compressive Spring                   | 1   |
| 32    | Plastic Bushing                      | 2   |
| 33    | Telescopic Tube                      | 1   |
| 34    | Rubber Pad                           | 1   |
| 35    | Foot Pad                             | 5   |
| 36    | Tube Cap D48                         | 4   |
| 37    | Limit Ring ID25                      | 3   |
| 38    | Hand Grip                            | 2   |
| 39    | Handle Cap                           | 3   |
| 40    | Hand Grip 2                          | 1   |
| 41    | Rod D20×420                          | 1   |
| 42    | Wave Washer ID30.5mm                 | 1   |
| 43    | Bushing                              | 2   |
| W8    | Washer 8                             | 3   |
| L     | 1                                    | 1   |

| PART#   | DESCRIPTION                   | QTY |
|---------|-------------------------------|-----|
| W8B     | Big Washer 8                  | 4   |
| W10     | Washer 10                     | 57  |
| W10B    | Big Washer 10                 | 3   |
| W12     | Washer 12                     | 3   |
| N10     | Lock Nut 10                   | 23  |
| A10-4   | Button Head Screw M10×20      | 1   |
| C10-19  | Countersunk Head Screw M10×95 | 2   |
| S5-1    | Socket Set Screw M5×4         | 12  |
| SC8-3   | Socket Head Cap Screw M8×15   | 1   |
| SC8-22  | Socket Head Cap Screw M8×110  | 2   |
| SC10-4  | Socket Head Cap Screw M10×20  | 4   |
| SC10-5  | Socket Head Cap Screw M10×25  | 6   |
| SC10-19 | Socket Head Cap Screw M10×95  | 4   |
| SC10-20 | Socket Head Cap Screw M10×100 | 2   |
| SC10-21 | Socket Head Cap Screw M10×105 | 16  |
| SC10-22 | Socket Head Cap Screw M10×110 | 4   |
| SC12-5  | Socket Head Cap Screw M12×25  | 3   |
|         |                               |     |
|         |                               |     |
|         |                               |     |
|         |                               |     |
|         |                               |     |
|         |                               |     |
|         |                               |     |
|         |                               |     |
|         |                               |     |
|         |                               |     |
|         |                               |     |
|         |                               |     |
|         |                               |     |
|         |                               |     |
|         |                               |     |
|         |                               |     |
|         |                               |     |
|         |                               |     |
|         |                               |     |
|         |                               |     |
|         |                               |     |
|         |                               |     |
|         |                               |     |
|         |                               | + + |
|         |                               | + + |
|         |                               |     |
|         |                               |     |