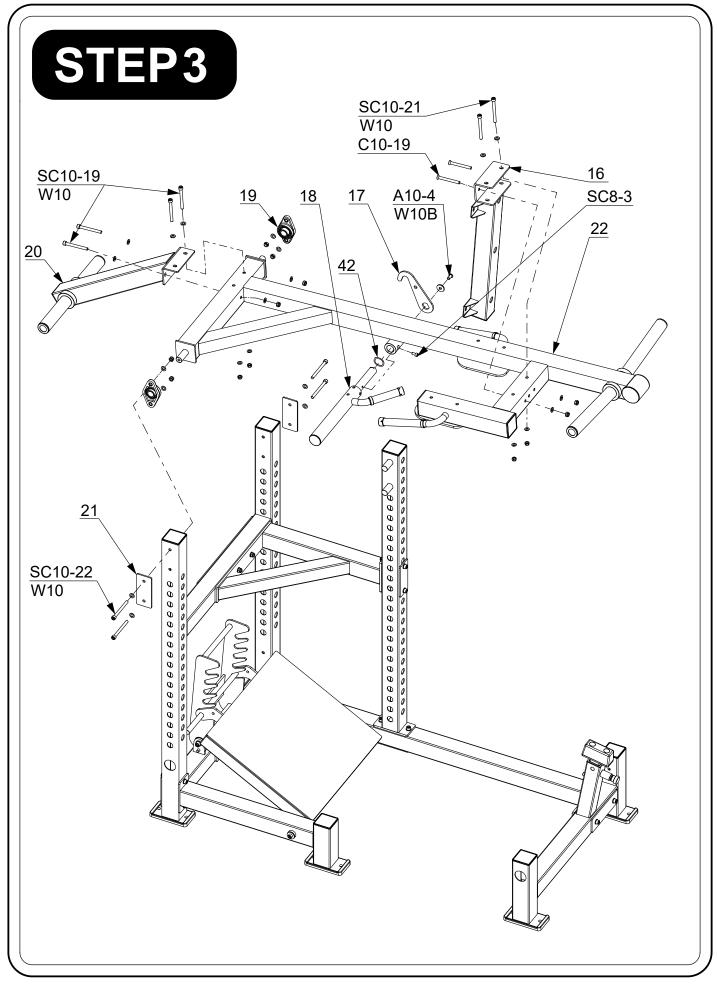

## PARTS LIST

| PART# | DESCRIPTION                          | QTY |
|-------|--------------------------------------|-----|
| 1     | Upright Frame                        | 1   |
| 2     | Bottom Lengthwise Tube Frame         | 1   |
| 3     | Bottom Lateral Support Tube Weldment | 1   |
| 4     | Upright Support Tube                 | 1   |
| 5     | Rod                                  | 2   |
| 6     | Reinforce Frame                      | 1   |
| 7     | Backup Plate                         | 2   |
| 8     | Backup Plate                         | 2   |
| 9     | Backup Plate                         | 1   |
| 10    | Pedal Support Tube Frame             | 1   |
| 11    | Pedal                                | 1   |
| 12    | Adjustable Pedal Holder              | 1   |
| 13    | Shaft                                | 1   |
| 14    | Plastic Spacer                       | 2   |
| 15    | Back Up Plate                        | 1   |
| 16    | Back Pad Holding Frame               | 1   |
| 17    | Hook                                 | 1   |
| 18    | Handle                               | 1   |
| 19    | Mounted Bearing                      | 2   |
| 20    | Bob Weight Holder                    | 1   |
| 21    | Backup Plate                         | 2   |
| 22    | Arm                                  | 1   |
| 23    | Spacer Ring                          | 8   |
| 24    | Weight Holding Tube                  | 4   |
| 25    | Barbell Clip                         | 2   |
| 26    | Shoulder Pad                         | 2   |
| 27    | Back Pad                             | 1   |
| 28    | Square Tube Cap 75×75                | 10  |
| 29    | Knob                                 | 1   |
| 30    | Pull Pin                             | 1   |
| 31    | Compressive Spring                   | 1   |
| 32    | Plastic Bushing                      | 2   |
| 33    | Telescopic Tube                      | 1   |
| 34    | Rubber Pad                           | 1   |
| 35    | Foot Pad                             | 5   |
| 36    | Tube Cap D48                         | 4   |
| 37    | Limit Ring ID25                      | 3   |
| 38    | Hand Grip                            | 2   |
| 39    | Handle Cap                           | 3   |
| 40    | Hand Grip 2                          | 1   |
| 41    | Rod D20×420                          | 1   |
| 42    | Wave Washer ID30.5mm                 | 1   |
| 43    | Bushing                              | 2   |
| W8    | Washer 8                             | 3   |
| L     | 1                                    | 1   |

| PART#   | DESCRIPTION                   | QTY |
|---------|-------------------------------|-----|
| W8B     | Big Washer 8                  | 4   |
| W10     | Washer 10                     | 57  |
| W10B    | Big Washer 10                 | 3   |
| W12     | Washer 12                     | 3   |
| N10     | Lock Nut 10                   | 23  |
| A10-4   | Button Head Screw M10×20      | 1   |
| C10-19  | Countersunk Head Screw M10×95 | 2   |
| S5-1    | Socket Set Screw M5×4         | 12  |
| SC8-3   | Socket Head Cap Screw M8×15   | 1   |
| SC8-22  | Socket Head Cap Screw M8×110  | 2   |
| SC10-4  | Socket Head Cap Screw M10×20  | 4   |
| SC10-5  | Socket Head Cap Screw M10×25  | 6   |
| SC10-19 | Socket Head Cap Screw M10×95  | 4   |
| SC10-20 | Socket Head Cap Screw M10×100 | 2   |
| SC10-21 | Socket Head Cap Screw M10×105 | 16  |
| SC10-22 | Socket Head Cap Screw M10×110 | 4   |
| SC12-5  | Socket Head Cap Screw M12×25  | 3   |
|         |                               |     |
|         |                               |     |
|         |                               |     |
|         |                               |     |
|         |                               |     |
|         |                               |     |
|         |                               |     |
|         |                               |     |
|         |                               |     |
|         |                               |     |
|         |                               |     |
|         |                               |     |
|         |                               |     |
|         |                               |     |
|         |                               |     |
|         |                               |     |
|         |                               |     |
|         |                               |     |
|         |                               |     |
|         |                               |     |
|         |                               |     |
|         |                               |     |
|         |                               |     |
|         |                               | + + |
|         |                               | + + |
|         |                               |     |
|         |                               |     |