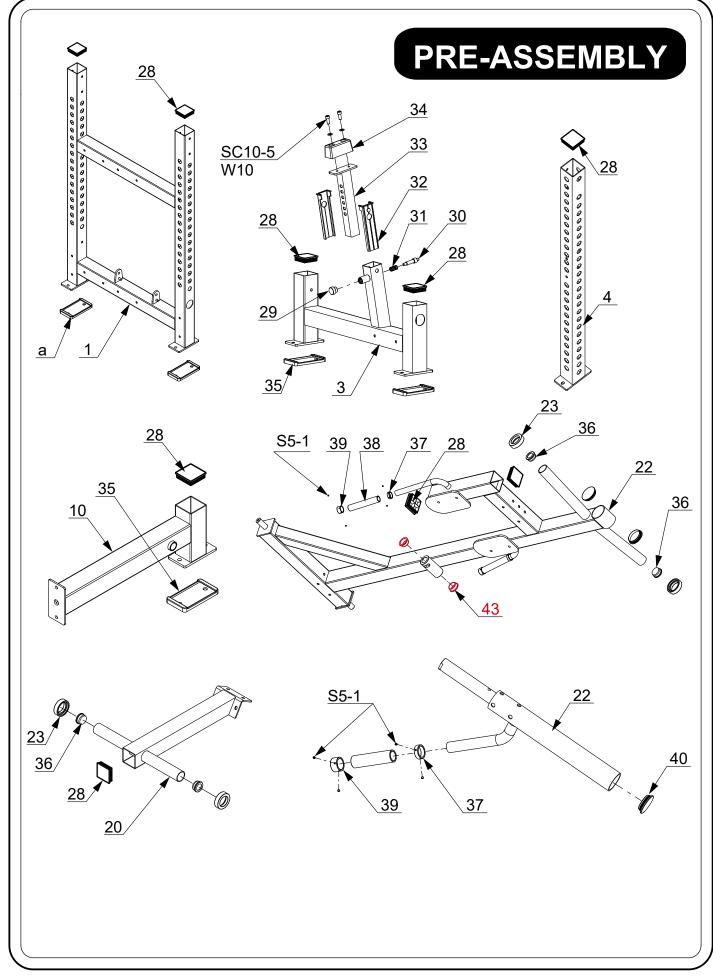

## PARTS LIST

| PART# | DESCRIPTION                          | QTY |
|-------|--------------------------------------|-----|
| 1     | Upright Frame                        | 1   |
| 2     | Bottom Lengthwise Tube Frame         | 1   |
| 3     | Bottom Lateral Support Tube Weldment | 1   |
| 4     | Upright Support Tube                 | 1   |
| 5     | Rod                                  | 2   |
| 6     | Reinforce Frame                      | 1   |
| 7     | Backup Plate                         | 2   |
| 8     | Backup Plate                         | 2   |
| 9     | Backup Plate                         | 1   |
| 10    | Pedal Support Tube Frame             | 1   |
| 11    | Pedal                                | 1   |
| 12    | Adjustable Pedal Holder              | 1   |
| 13    | Shaft                                | 1   |
| 14    | Plastic Spacer                       | 2   |
| 15    | Back Up Plate                        | 1   |
| 16    | Back Pad Holding Frame               | 1   |
| 17    | Hook                                 | 1   |
| 18    | Handle                               | 1   |
| 19    | Mounted Bearing                      | 2   |
| 20    | Bob Weight Holder                    | 1   |
| 21    | Backup Plate                         | 2   |
| 22    | Arm                                  | 1   |
| 23    | Spacer Ring                          | 8   |
| 24    | Weight Holding Tube                  | 4   |
| 25    | Barbell Clip                         | 2   |
| 26    | Shoulder Pad                         | 2   |
| 27    | Back Pad                             | 1   |
| 28    | Square Tube Cap 75×75                | 10  |
| 29    | Knob                                 | 1   |
| 30    | Pull Pin                             | 1   |
| 31    | Compressive Spring                   | 1   |
| 32    | Plastic Bushing                      | 2   |
| 33    | Telescopic Tube                      | 1   |
| 34    | Rubber Pad                           | 1   |
| 35    | Foot Pad                             | 5   |
| 36    | Tube Cap D48                         | 4   |
| 37    | Limit Ring ID25                      | 3   |
| 38    | Hand Grip                            | 2   |
| 39    | Handle Cap                           | 3   |
| 40    | Hand Grip 2                          | 1   |
| 41    | Rod D20×420                          | 1   |
| 42    | Wave Washer ID30.5mm                 | 1   |
| 43    | Bushing                              | 2   |
| W8    | Washer 8                             | 3   |
| L     | 1                                    | 1   |

| PART#   | DESCRIPTION                   | QTY |
|---------|-------------------------------|-----|
| W8B     | Big Washer 8                  | 4   |
| W10     | Washer 10                     | 57  |
| W10B    | Big Washer 10                 | 3   |
| W12     | Washer 12                     | 3   |
| N10     | Lock Nut 10                   | 23  |
| A10-4   | Button Head Screw M10×20      | 1   |
| C10-19  | Countersunk Head Screw M10×95 | 2   |
| S5-1    | Socket Set Screw M5×4         | 12  |
| SC8-3   | Socket Head Cap Screw M8×15   | 1   |
| SC8-22  | Socket Head Cap Screw M8×110  | 2   |
| SC10-4  | Socket Head Cap Screw M10×20  | 4   |
| SC10-5  | Socket Head Cap Screw M10×25  | 6   |
| SC10-19 | Socket Head Cap Screw M10×95  | 4   |
| SC10-20 | Socket Head Cap Screw M10×100 | 2   |
| SC10-21 | Socket Head Cap Screw M10×105 | 16  |
| SC10-22 | Socket Head Cap Screw M10×110 | 4   |
| SC12-5  | Socket Head Cap Screw M12×25  | 3   |
|         |                               |     |
|         |                               |     |
|         |                               |     |
|         |                               |     |
|         |                               |     |
|         |                               |     |
|         |                               |     |
|         |                               |     |
|         |                               |     |
|         |                               |     |
|         |                               |     |
|         |                               |     |
|         |                               |     |
|         |                               |     |
|         |                               |     |
|         |                               |     |
|         |                               |     |
|         |                               |     |
|         |                               |     |
|         |                               |     |
|         |                               |     |
|         |                               |     |
|         |                               |     |
|         |                               | + + |
|         |                               | + + |
|         |                               |     |
|         |                               |     |