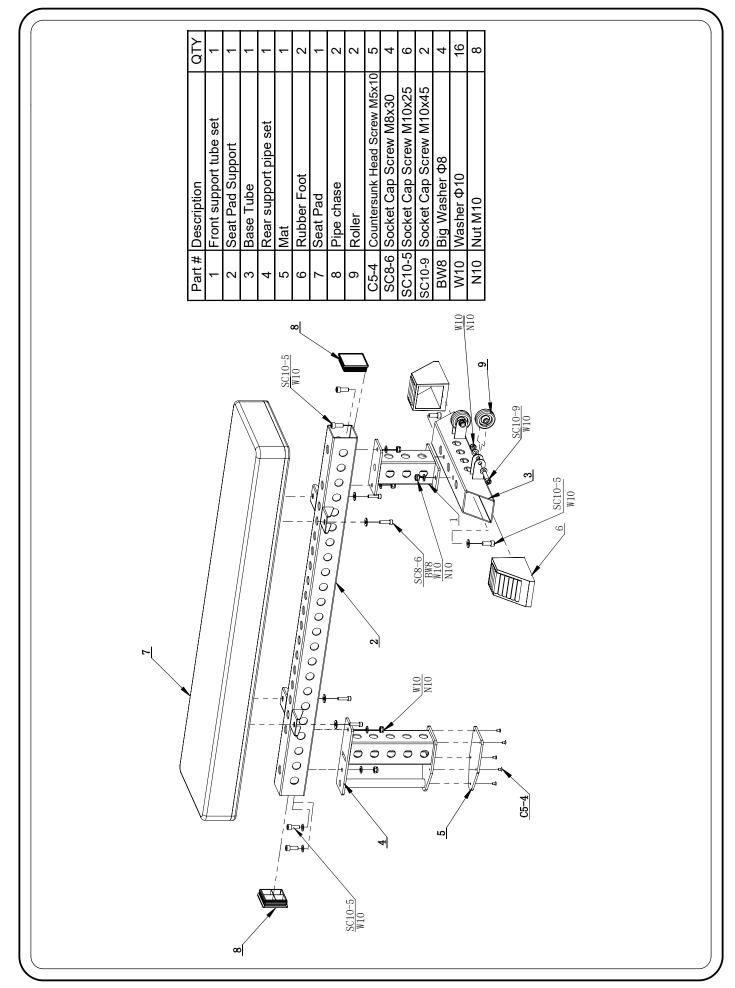

## MODULAR IPF FLAT BENCH

SKU: CPL-MFB-139

**CAUTION:** Read all precautions and instructions before using this equipment. Save this manual for future reference.