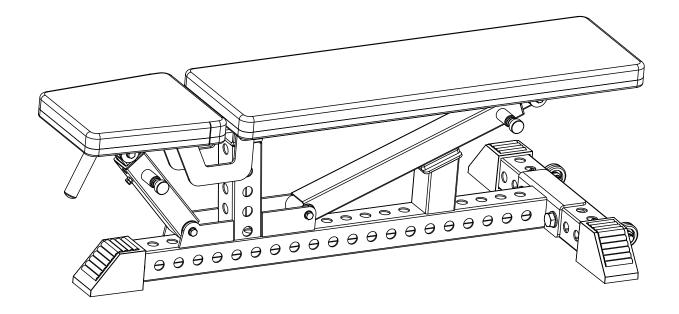

## **ASSEMBLY INSTRUCTIONS**

**PLATINUM SERIES** 

## MODULAR ADJUSTABLE BENCH

SKU: CPL-MAB-138





## Assembly Instructions Before Your Begin

This exercise equipment is built for optimum safety. Be sure to read the entire manual before you assemble or operate your equipment. Please note the following safety precautions:

- 1. Keep children and pets away from the equipment at all times. Do not leave children unattended in the same room with the equipment.
- 2. Only one person at a time should use the equipment.
- 3. If the user experiences dizziness, nausea, chest pain, or any other abnormal symptoms STOP the workout at once. CONSULT A PHYSICIAN IMMEDIATELY.
- 4. Position the equipment on a clear, level surface. DO NOT use the equipment near water or outdoors.
- 5. Keep hands away from all moving parts.
- 6. Always wear appropriate workout clothing when exercising. DO NOT wear robes