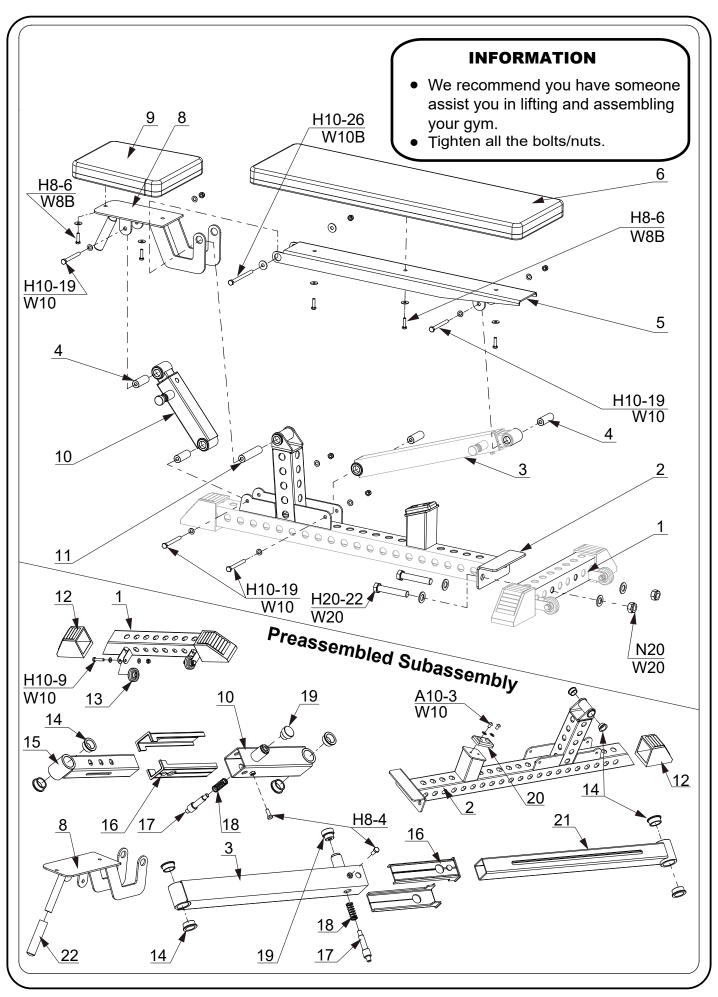

|          | PAF                      | RTS | 3 L | <u> IST</u> |             |    |
|----------|--------------------------|-----|-----|-------------|-------------|----|
| PART NO. | DESCRIPTION              | QTY |     | PART NO.    | DESCRIPTION | QT |
| 1        | Bottom Lateral Tube      | 1   |     |             |             |    |
| 2        | Base Frame               | 1   |     |             |             |    |
| 3        | Swinging Sleeve          | 1   |     |             |             |    |
| 4        | Shaft D25 L=66           | 4   |     |             |             |    |
| 5        | Back Pad Support Frame   | 1   |     |             |             |    |
| 6        | Back Pad                 | 1   |     |             |             |    |
| 7        | *                        | *   |     |             |             |    |
| 8        | Seat Frame               | 1   |     |             |             |    |
| 9        | Seat Pad                 | 1   |     |             |             |    |
| 10       | Swinging Sleeve 2        | 1   |     |             |             |    |
| 11       | Shaft D25 L= 111         | 1   |     |             |             |    |
| 12       | Rubber Foot              | 3   |     |             |             |    |
| 13       | Wheel                    | 2   |     |             |             |    |
| 14       | Bushing                  | 10  |     |             |             |    |
| 15       | Perforated Tube 1        | 1   |     |             |             |    |
| 16       | Plastic Bushing          | 4   |     |             |             |    |
| 17       | Pull Pin                 | 2   |     |             |             |    |
| 18       | Compressive Spring       | 2   |     |             |             |    |
| 19       | Knob                     | 2   |     |             |             |    |
| 20       | Pad                      | 1   |     |             |             |    |
| 21       | Perforated Tube 2        | 1   |     |             |             |    |
| 22       | Hand Grip                | 1   |     |             |             |    |
| W8B      | Big Washer 8             | 5   |     |             |             |    |
| W10      | Washer 10                | 14  |     |             |             |    |
| W10B     | Big Washer 10            | 2   |     |             |             |    |
| W20      | Washer 20                | 4   |     |             |             |    |
| N10      | Lock Nut M10             | 7   |     |             |             |    |
| N20      | Lock Nut N20             | 2   |     |             |             |    |
| A10-3    | Button Head Screw M10×16 | 2   |     |             |             |    |
| H8-4     | Hex Head Bolt M8×20      | 2   |     |             |             |    |
| H8-6     | Hex Head Bolt M8×30      | 5   |     |             |             |    |
| H10-9    | Hex Head Bolt M10×45     | 2   |     |             |             |    |
| H10-19   | Hex Head Bolt M10×95     | 4   |     |             |             |    |
| H10-26   | Hex Head Bolt M10×130    | 1   |     |             |             |    |
| H20-22   | Hex Head Bolt M20×110    | 2   |     |             |             |    |
|          |                          |     |     |             |             |    |
|          |                          |     |     |             |             |    |
|          |                          |     |     |             |             |    |
|          |                          |     |     |             |             |    |
|          |                          |     |     |             |             |    |
|          |                          |     |     |             |             |    |
|          |                          |     |     |             |             |    |
|          |                          |     |     |             |             |    |
|          |                          |     |     |             |             |    |