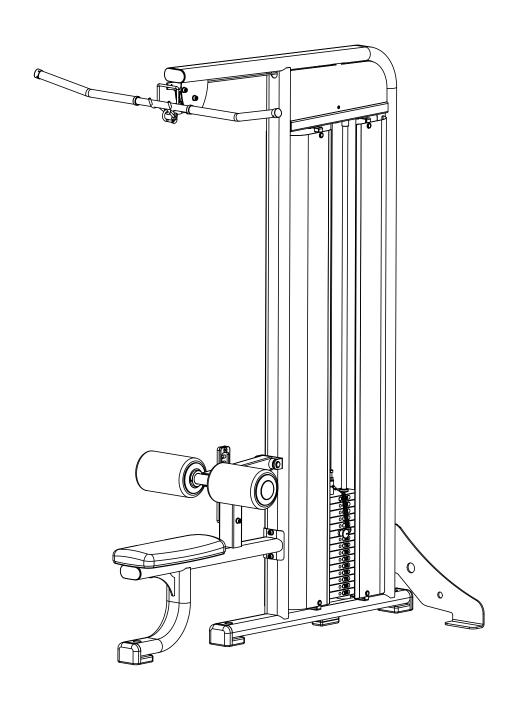

## **ASSEMBLY INSTRUCTIONS**

**PLATINUM SERIES** 

### LAT PULLDOWN PIN LOADED MACHINE

SKU: CPL-LPD-6008





## CONTENTS

- O2 General warnings and maintenance advice
- 03-08 Assembly Instructions

Explained as a series of steps, with each step containing:

- Pictures, descriptions and quantities of the parts required
- Notes
- Diagram showing how the parts fit together
- 09 Part List

# Assembly Instructions Before Your Begin

This exercise equipment is built for optimum safety. Be sure to read the entire manual before you assemble or operate your equipment. Please note the following safety precautions:

- 1. Keep children and pets away from the equipment at all times. Do not leave children unattended in the same room with the equipment.
- 2. Only one person at a time should use the equipment.
- 3. If the user experiences dizziness, nausea, chest pain, or any other abnormal symptoms STOP the