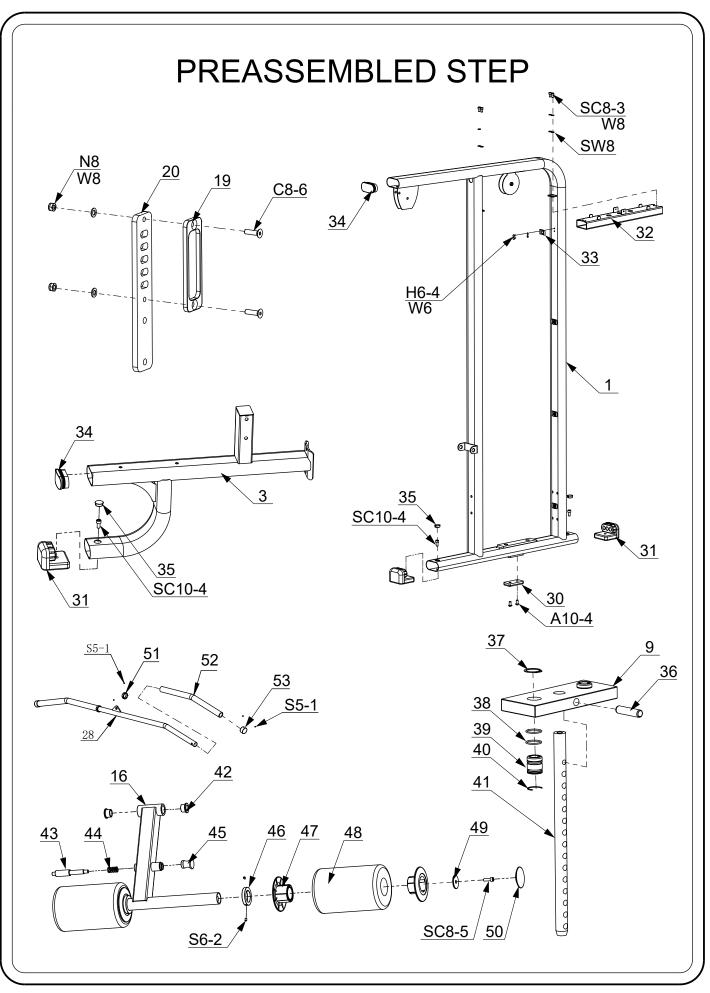

### PARTS LIST

| PART | DESCRIPTION             | QTY |
|------|-------------------------|-----|
| 1    | Main Frame              | 1   |
| 2    | Bent Support Plate      | 1   |
| 3    | Seat Supporting Frame   | 1   |
| 4    | Back Plate              | 1   |
| 5    | Back Plate              | 1   |
| 6    | Back Plate 2            | 1   |
| 7    | 15LBS Weight Plate      | 14  |
| 8    | Weight Pin              | 1   |
| 9    | Top Weight Plate 10 LBS | 1   |
| 10   | Retainer Ring OD32      | 2   |
| 11   | Guide Rod Retainer      | 2   |
| *    |                         |     |
| 13   | Cable Group             | 1   |
| 14   | Pulley 114              | 2   |
| 15   | Holding Hook            | 1   |
| 16   | Lap Pressing Frame      | 1   |
| 17   | Shaft                   | 1   |
| 18   | Retainer D19            | 2   |
| 19   | Plastic Slot Plate      | 1   |
| 20   | Performated Plate       | 1   |
| 21   | Seat Pad                | 1   |
| 22   | Front Shield            | 1   |
| 23   | Front Shield 2          | 1   |
| 24   | Panel Clip              | 8   |
| 25   | Front Upper Shield      | 1   |
| 26   | Back Upper Shield       | 1   |
| 27   | Back Shield             | 1   |
| 28   | Lat Bar                 | 1   |
| 29   | Carabiner               | 1   |
| 30   | Rubber Pad              | 1   |
| 31   | Rubber Foot             | 3   |
| 32   | Transverse Tube Assy    | 1   |
| 33   | Clamp Plate             | 8   |
| 34   | FO Cap                  | 2   |
| 35   | Hole Cap                | 3   |
| 36   | Elastic Pin             | 1   |
| 37   | Retainer Ring D32       | 2   |
| 38   | Rubber Ring             | 4   |
| 39   | Bushing                 | 2   |
| 40   | Retainer Ring           | 2   |
| 41   | Selector Rod            | 1   |
| 42   | Bushing                 | 2   |
| 43   | Pull Pin                | 1   |
| 44   | Spring                  | 1   |
| 45   | Knob                    | 1   |
| 46   | Foam Limit Ring         | 2   |
| 47   | Foam Bushing            | 2   |

| PART    | DESCRIPTION                  | QTY |
|---------|------------------------------|-----|
| 48      | Foam Roller                  | 2   |
| 49      | Big Washer OD 45             | 2   |
| 50      | Foam Cap                     | 2   |
| 51      | Inner Ring D25               | 2   |
| 52      | Hand Grip                    | 2   |
| 53      | Outer Ring D25               | 2   |
| W6      | Washer Φ6                    | 25  |
| W8      | Washer Φ8                    | 8   |
| SW8     | Spring Washer 8              | 4   |
| W10     | Washer Φ10                   | 20  |
| N8      | Nut M8                       | 2   |
| N10     | Nut M10                      | 10  |
| S5-1    | Socket Set Screw M5X4        | 12  |
| S6-3    | Socket Set Screw M6X8        | 4   |
| S8-6    | Socket Set Screw M8X30       | 2   |
| C5-4    | Countersunk Head Screw M5X10 | 2   |
| C8-6    | Countersunk Head Screw M8X30 | 2   |
| A10-4   | Allen Bolt M10X20            | 2   |
| A10-9   | Allen Bolt M10X45            | 1   |
| SC8-3   | Socket Cap Screw M8X15       | 4   |
| SC8-5   | Socket Cap Screw M8X25       | 2   |
| SC10-14 | Socket Cap Screw M10X70      | 2   |
| SC10-4  | Socket Cap Screw M10X20      | 3   |
| SC10-9  | Socket Cap Screw M10X45      | 2   |
| SC10-15 | Socket Cap Screw M10X75      | 6   |
| SC10-19 | Socket Cap Screw M10X95      | 2   |
| H6-4    | Hex Head Bolt M6X10          | 24  |
|         |                              |     |
|         |                              |     |
|         |                              |     |
|         |                              |     |
|         |                              |     |
|         |                              |     |
|         |                              |     |
|         |                              |     |
|         |                              |     |
|         |                              |     |
|         |                              |     |
|         |                              |     |
|         |                              |     |
|         |                              |     |
|         |                              |     |
|         |                              |     |
|         |                              |     |
|         |                              |     |
|         | L                            |     |