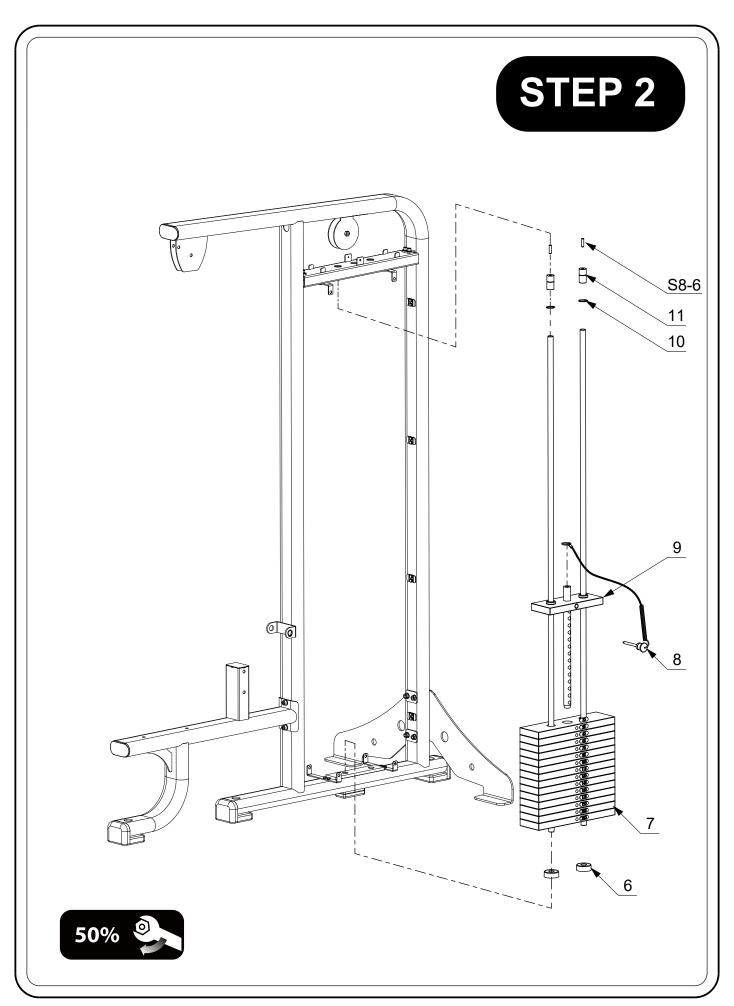

#### NOTE:

• In this Step, all the washers and nuts which are not marked are W10 and N10.

**50**%