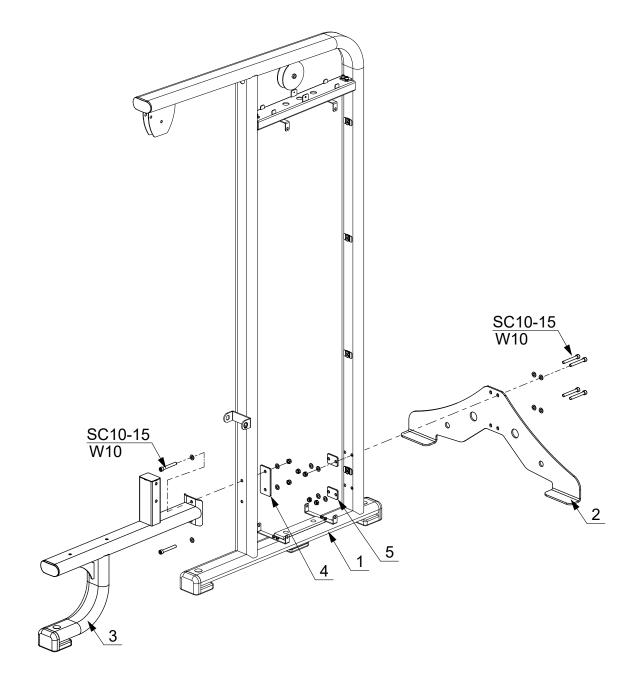

ain, or any other abnormal symptoms STOP the workout at once. CONSULT A PHYSICIAN IMMEDIATELY.
- 4. Position the equipment on a clear, level surface. DO NOT use the equipment near water or outdoors.
- 5. Keep hands away from all moving parts.
- 6. Always wear appropriate workout clothing when exercising. DO NOT wear robes or other clothing that could become caught in the equipment.
- 7. Use the equipment only for its intended use as described in this manual. DO NOT use attachments not recommended by the manufacturer.
- 8. Before using the equipment, always do stretching exercises to properly warm up.
- 9. Never operate the equipment if the equipment is not functioning properly.

#### NOTE:

• In this Step, all the washers and nuts which are not marked are W10 and N10.

**50**%

## STEP 1





# STEP 3 **NOTE:** • In this Step, all the washers and nuts which are not marked are W10 and N10. 15 14 A10-9 W10 SC10-9 W10 13 FN12 **O** 50%







### PARTS LIST

| PART | DESCRIPTION             | QTY |
|------|-------------------------|-----|
| 1    | Main Frame              | 1   |
| 2    | Bent Support Plate      | 1   |
| 3    | Seat Supporting Frame   | 1   |
| 4    | Back Plate              | 1   |
| 5    | Back Plate              | 1   |
| 6    | Back Plate 2            | 1   |
| 7    | 15LBS Weight Plate      | 14  |
| 8    | Weight Pin              | 1   |
| 9    | Top Weight Plate 10 LBS | 1   |
| 10   | Retainer Ring OD32      | 2   |
| 11   | Guide Rod Retainer      | 2   |
| *    |                         |     |
| 13   | Cable Group             | 1   |
| 14   | Pulley