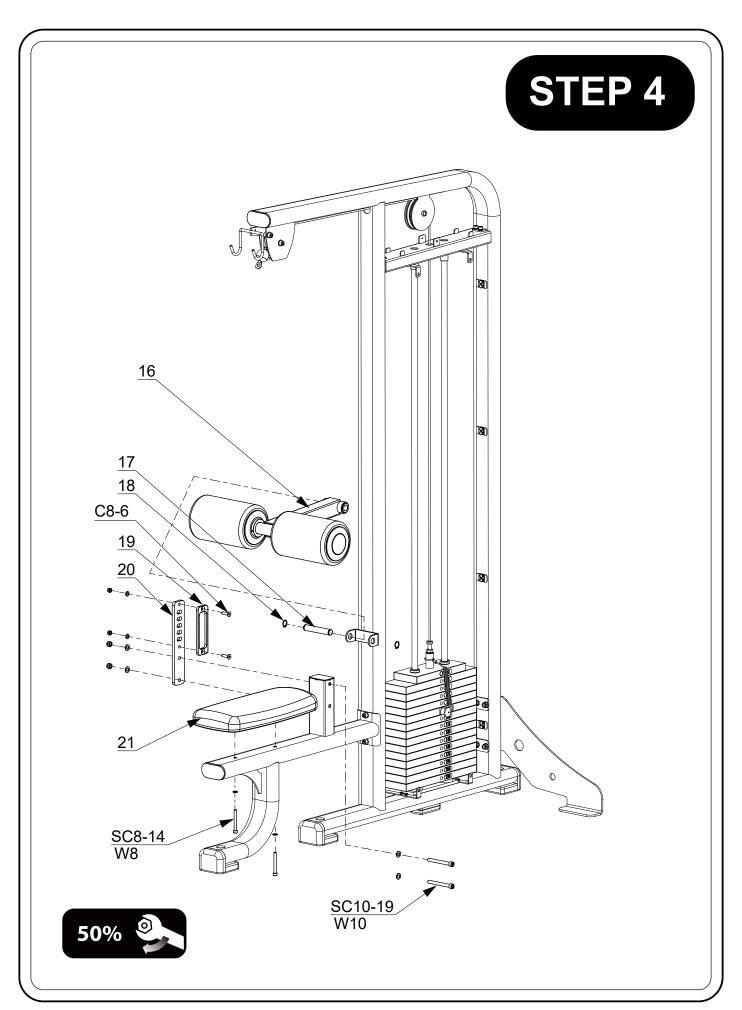

. DO NOT use the equipment near water or outdoors.
- 5. Keep hands away from all moving parts.
- 6. Always wear appropriate workout clothing when exercising. DO NOT wear robes or other clothing that could become caught in the equipment.
- 7. Use the equipment only for its intended use as described in this manual. DO NOT use attachments not recommended by the manufacturer.
- 8. Before using the equipment, always do stretching exercises to properly warm up.
- 9. Never operate the equipment if the equipment is not functioning properly.

#### NOTE:

• In this Step, all the washers and nuts which are not marked are W10 and N10.

**50**%

## STEP 1





# STEP 3 **NOTE:** • In this Step, all the washers and nuts which are not marked are W10 and N10. 15 14 A10-9 W10 SC10-9 W10 13 FN12 **O** 50%







### PARTS LIST

| PART | DESCRIPTION             | QTY |
|------|-------------------------|-----|
| 1    | Main Frame              | 1   |
| 2    | Bent Support Plate      | 1   |
| 3    | Seat Supporting Frame   | 1   |
| 4    | Back Plate              | 1   |
| 5    | Back Plate              | 1   |
| 6    | Back Plate 2            | 1   |
| 7    | 15LBS Weight Plate      | 14  |
| 8    | Weight Pin              | 1   |
| 9    | Top Weight Plate 10 LBS | 1   |
| 10   | Retainer Ring OD32      | 2   |
| 11   | Guide Rod Retainer      | 2   |
| *    |                         |     |
| 13   | Cable Group             | 1   |
| 14   | Pulley 114              | 2   |
| 15   | Holding Hook            | 1   |
| 16   | Lap Pressing Frame      | 1   |
| 17   | Shaft                   | 1   |