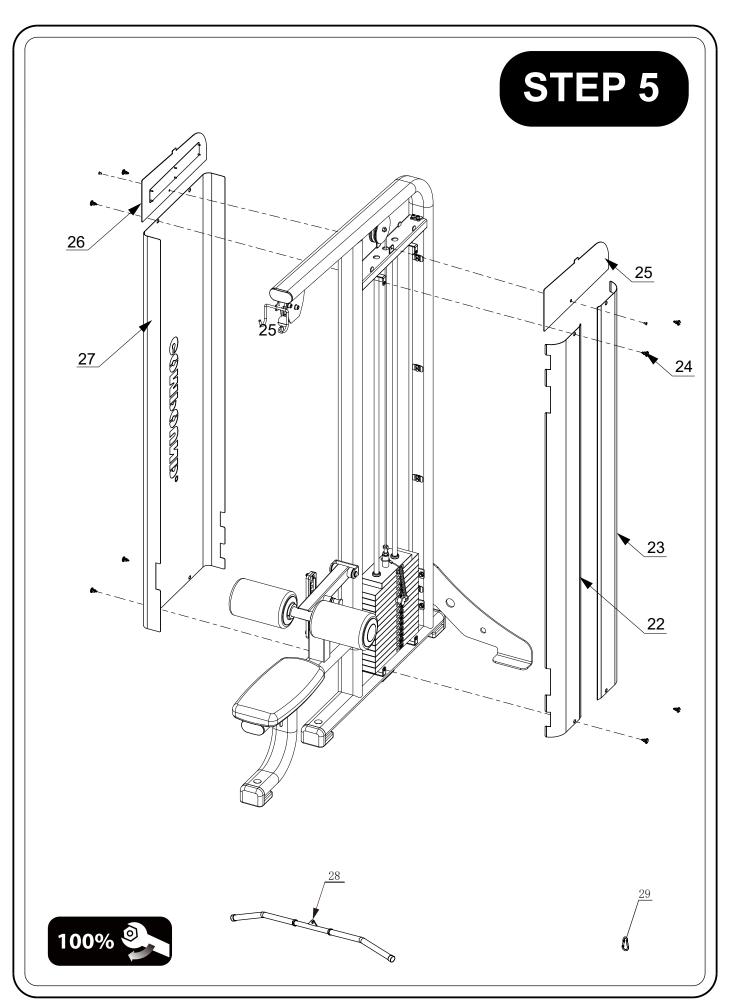

#### NOTE:

• In this Step, all the washers and nuts which are not marked are W10 and N10.

**50**%