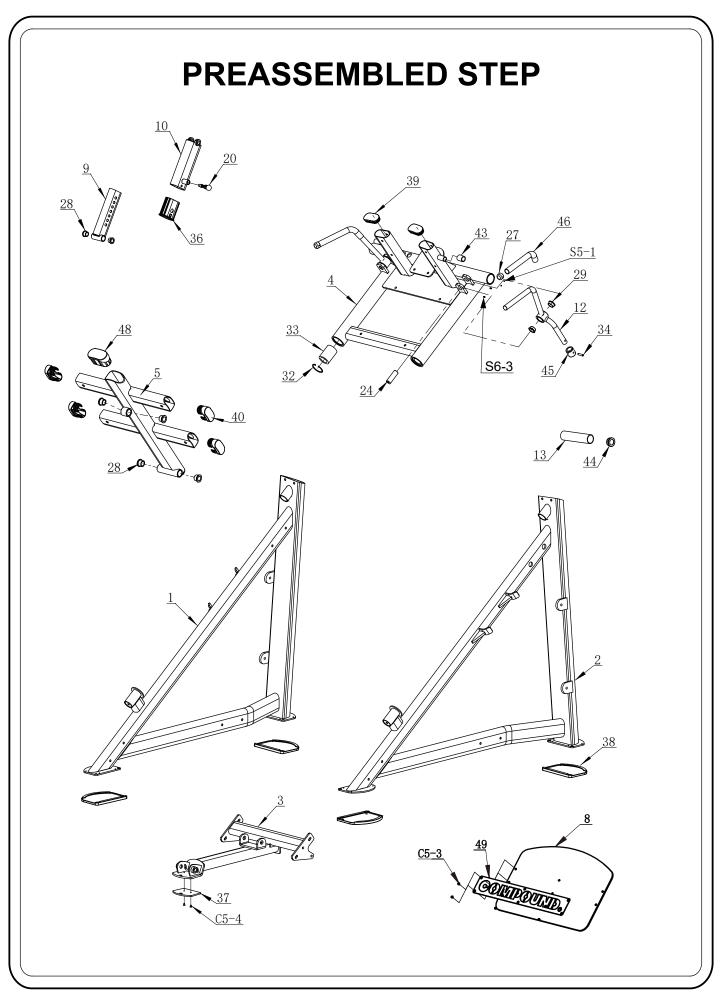

#### **INFORMATION**

- We recommend you have someone assist you in lifting and assembling your gym.
- Follow these steps carefully and it will make it easier to assemble your gym.

STEP 3

## **PARTS LIST**

| PART# | DESCRIPTION           | QTY |
|-------|-----------------------|-----|
| 1     | Left Main Frame       | 1   |
| 2     | Right Main Frame      | 1   |
| 3     | Base Frame            | 1   |
| 4     | Sliding Frame         | 1   |
| 5     | Footrest Tube         | 1   |
| 6     | Linking Frame 1       | 1   |
| 7     | Linking Frame 2       | 1   |
| 8     | Footrest              | 1   |
| 9     | Perforated Tube       | 1   |
| 10    | Outside Tube          | 1   |
| 11    | Right Handle          | 1   |
| 12    | Left Handle           | 1   |
| 13    | Barbell Rod 1         | 4   |
| 14    | Barbell Rod 2         | 2   |
| 15    | Guide Rod             | 2   |
| 16    | Back Pad              | 1   |
| 17    | Right Shoulder Pad    | 1   |
| 18    | Left Shoulder Pad     | 1   |
| 19    | Head Pad              | 1   |
| 20    | Pull Pin              | 1   |
| 21    | Shaft 1               | 1   |
| 22    | Shaft 2               | 1   |
| 23    | Shaft 3               | 1   |
| 24    | Shaft 4               | 2   |
| 25    | Strengthening Plate 1 | 2   |
| 26    | Strengthening Plate 2 | 2   |
| 27    | Handle Cap            | 2   |
| 28    | Bushing 1             | 6   |
| 29    | Bushing 2             | 4   |
| 30    | Big Washer            | 2   |
| 31    | Clip                  | 2   |
| 32    | Circlips              | 4   |
| 33    | Linear Bearing        | 4   |
| 34    | Parallel Pins         | 2   |
| 35    | D Cap                 | 2   |
| 36    | Plastic Bushing       | 1   |

| PART #   | DESCRIPTION                      | QTY |
|----------|----------------------------------|-----|
| 37       | Rubber Plate 1                   | 1   |
| 38       | Rubber Plate 2                   | 4   |
| 39       | PT Cap H50×W100                  | 2   |
| 40       | PT Cap 40×80                     | 4   |
| 41       | Buffer Ring                      | 2   |
| 42       | Rubber Spacer                    | 6   |
| 43       | Shield Cap                       | 2   |
| 44       | End Cap                          | 4   |
| 45       | Ring                             | 2   |
| 46       | Grip                             | 2   |
| 47       | Hole Cap                         | 4   |
| 48       | PT CAP H50×W100 (For Arched Cut) | 1   |
| 49       | LOGO plate                       | 1   |
| C5-4     | Countersunk Head Screw M5 x 10   | 2   |
| S5-1     | Socket Set Screw M5x4            | 4   |
| S6-3     | Socket Set Screw M6x8            | 4   |
| S8-2     | Socket Set Screw M8x8            | 4   |
| SC8-3    | Socket Cap Screw M8x15           | 1   |
| SC8-5    | Socket Cap Screw M8x30           | 5   |
| SC8-13   | Socket Cap Screw M8x65           | 2   |
| SC8-15   | Socket Cap Screw M8x75           | 4   |
| SC10-5   | Socket Cap Screw M10x25          | 12  |
| SC10-6   | Socket Cap Screw M10x30          | 4   |
| SC10-7   | Socket Cap Screw M10x35          | 8   |
| C5-3     | Countersunk Head Screw M5 x 8    | 6   |
| SC10-16  | Socket Cap Screw M10x80          | 8   |
| SC12-15  | Socket Cap Screw M12x75          | 2   |
| W8       | Washer Φ8                        | 11  |
| W10      | Washer Φ10                       | 38  |
| W12      | Washer Φ12                       | 4   |
| N10      | Nut M10                          | 12  |
| N12      | Nut M12                          | 2   |
|          |                                  |     |
| <u> </u> |                                  |     |