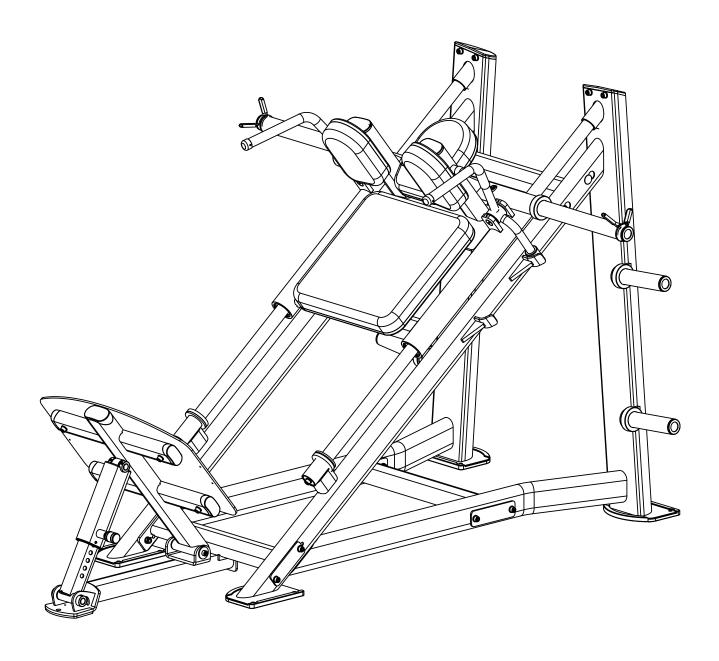

## **ASSEMBLY INSTRUCTIONS**

**PLATINUM SERIES** 

### **HACK SQUAT**

SKU: CPL-HSQ-1071