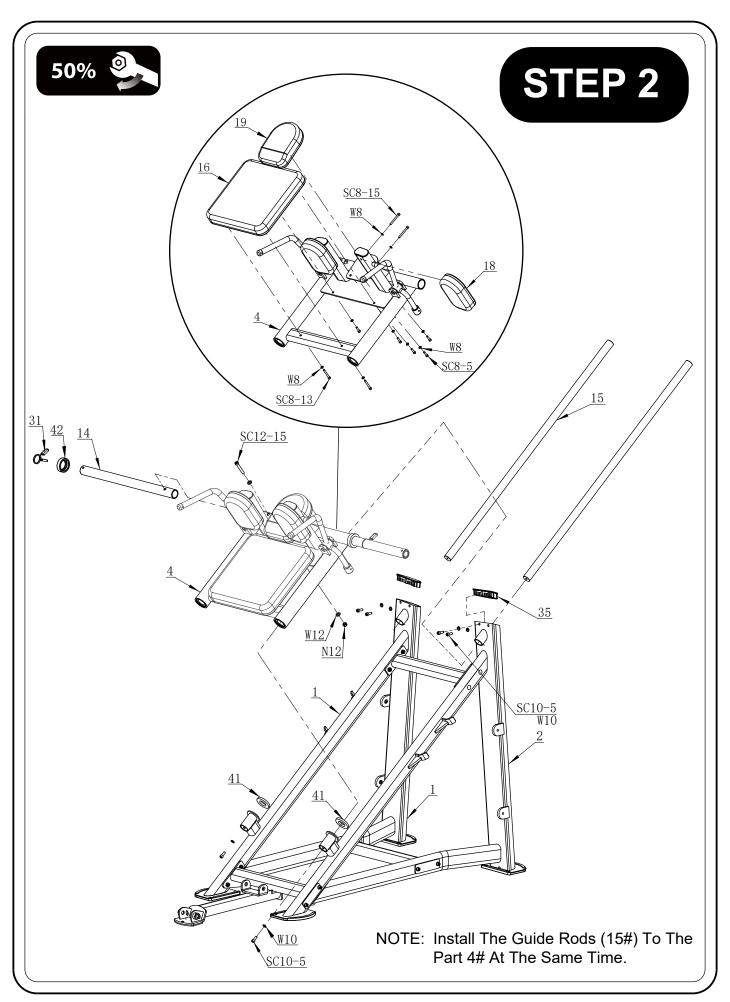

#### **INFORMATION**

- We recommend you have someone assist you in lifting and assembling your gym.
- Follow these steps carefully and it will make it easier to assemble your gym.

STEP 3

## **PARTS LIST**

| PART# | DESCRIPTION           | QTY |
|-------|-----------------------|-----|
| 1     | Left Main Frame       | 1   |
| 2     | Right Main Frame      | 1   |
| 3     | Base Frame            | 1   |
| 4     | Sliding Frame         | 1   |
| 5     | Footrest Tube         | 1   |
| 6     | Linking Frame 1       | 1   |
| 7     | Linking Frame 2       | 1   |
| 8     | Footrest              | 1   |
| 9     | Perforated Tube       | 1   |
| 10    | Outside Tube          | 1   |
| 11    | Right Handle          | 1   |
| 12    | Left Handle           | 1   |
| 13    | Barbell Rod 1         | 4   |
| 14    | Barbell Rod 2         | 2   |
| 15    | Guide Rod             | 2   |
| 16    | Back Pad              | 1   |
| 17    | Right Shoulder Pad    | 1   |
| 18    | Left Shoulder Pad     | 1   |
| 19    | Head Pad              | 1   |
| 20    | Pull Pin              | 1   |
| 21    | Shaft 1               | 1   |
| 22    | Shaft 2               | 1   |
| 23    | Shaft 3               | 1   |
| 24    | Shaft 4               | 2   |
| 25    | Strengthening Plate 1 | 2   |
| 26    | Strengthening Plate 2 | 2   |
| 27    | Handle Cap            | 2   |
| 28    | Bushing 1             | 6   |
| 29    | Bushing 2             | 4   |
| 30    | Big Washer            | 2   |
| 31    | Clip                  | 2   |
| 32    | Circlips              | 4   |
| 33    | Linear Bearing        | 4   |
| 34    | Parallel Pins         | 2   |
| 35    | D Cap                 | 2   |
| 36    | Plastic Bushing       | 1   |