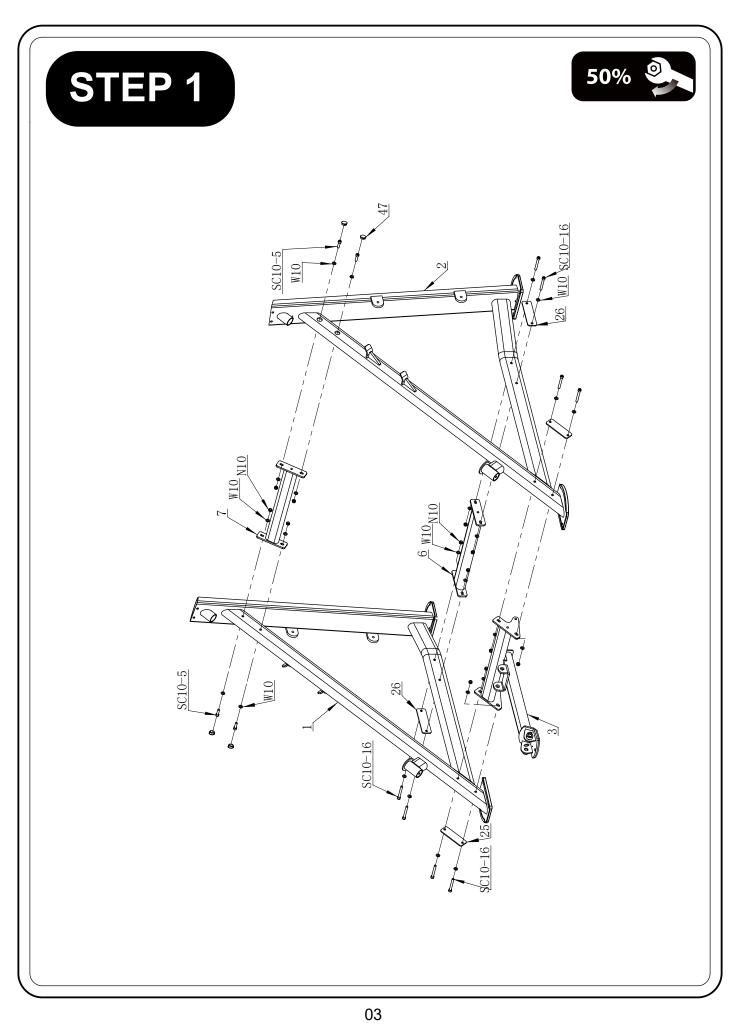

#### **INFORMATION**

- We recommend you have someone assist you in lifting and assembling your gym.
- Follow these steps carefully and it will make it easier to assemble your gym.

STEP 3

## **PARTS LIST**

| PART# | DESCRIPTION           | QTY |
|-------|-----------------------|-----|
| 1     | Left Main Frame       | 1   |
| 2     | Right Main Frame      | 1   |
| 3     | Base Frame            | 1   |
| 4     | Sliding Frame         | 1   |
| 5     | Footrest Tube         | 1   |
| 6     | Linking Frame 1       | 1   |
| 7     | Linking Frame 2       | 1   |
| 8     | Footrest              | 1   |
| 9     | Perforated Tube       | 1   |
| 10    | Outside Tube          | 1   |
| 11    | Right Handle          | 1   |
| 12    | Left Handle           | 1   |
| 13    | Barbell Rod 1         | 4   |
| 14    | Barbell Rod 2         | 2   |
| 15    | Guide Rod             | 2   |
| 16    | Back Pad              | 1   |
| 17    | Right Shoulder Pad    | 1   |
| 18    | Left Shoulder Pad     | 1   |
| 19    | Head Pad              | 1   |
| 20    | Pull Pin              | 1   |
| 21    | Shaft 1               | 1   |
| 22    | Shaft 2               | 1   |
| 23    | Shaft 3               | 1   |
| 24    | Shaft 4               | 2   |
| 25    | Strengthening Plate 1 | 2   |
| 26    | Strengthening Plate 2 | 2   |
| 27    | Handle Cap            | 2   |
| 28    | Bushing 1             | 6   |
| 29    | Bushing 2             | 4   |
| 30    | Big Washer            | 2   |
| 31    | Clip                  | 2   |
| 32    | Circlips              | 4   |
| 33    | Linear Bearing        | 4   |
| 34    | Parallel Pins         | 2   |
| 35    | D Cap                 | 2   |
| 36    | Plastic Bushing       | 1   |