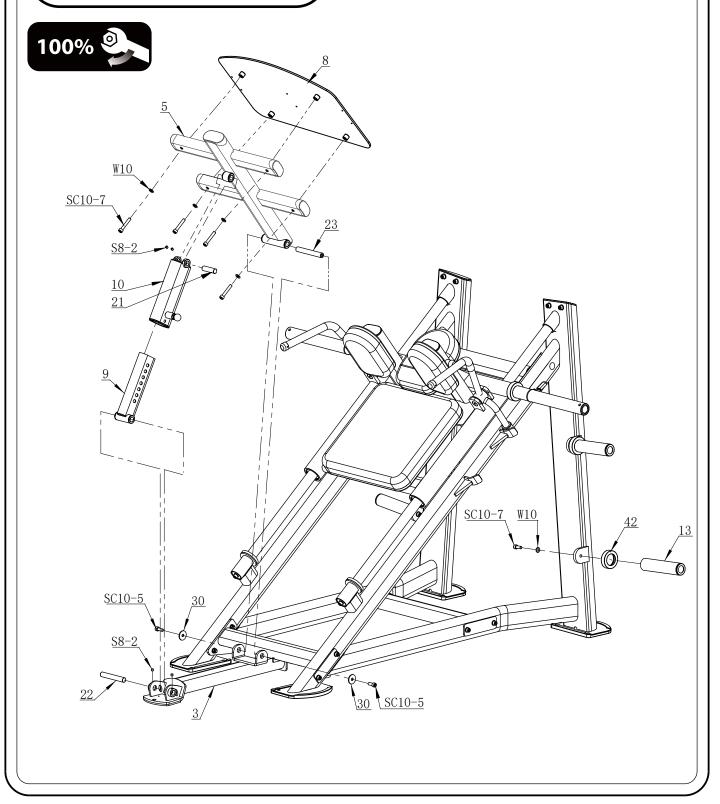

#### **INFORMATION**

- We recommend you have someone assist you in lifting and assembling your gym.
- Follow these steps carefully and it will make it easier to assemble your gym.

STEP 3

## **PARTS LIST**

| PART# | DESCRIPTION           | QTY |
|-------|-----------------------|-----|
| 1     | Left Main Frame       | 1   |
| 2     | Right Main Frame      | 1   |
| 3     | Base Frame            | 1   |
| 4     | Sliding Frame         | 1   |
| 5     | Footrest Tube         | 1   |
| 6     | Linking Frame 1       | 1   |
| 7     | Linking Frame 2       | 1   |
| 8     | Footrest              | 1   |
| 9     | Perforated Tube       | 1   |
| 10    | Outside Tube          | 1   |
| 11    | Right Handle          | 1   |
| 12    | Left Handle           | 1   |
| 13    | Barbell Rod 1         | 4   |
| 14    | Barbell Rod 2         | 2   |
| 15    | Guide Rod             | 2   |
| 16    | Back Pad              | 1   |
| 17    | Right Shoulder Pad    | 1   |
| 18    | Left Shoulder Pad     | 1   |
| 19    | Head Pad              | 1   |
| 20    | Pull Pin              | 1   |
| 21    | Shaft 1               | 1   |
| 22    | Shaft 2               | 1   |
| 23    | Shaft 3               | 1   |
| 24    | Shaft 4               | 2   |
| 25    | Strengthening Plate 1 | 2   |
| 26    | Strengthening Plate 2 | 2   |
| 27    | Handle Cap            | 2   |
| 28    | Bushing 1             | 6   |
| 29    | Bushing 2             | 4   |
| 30    | Big Washer            | 2   |
| 31    | Clip                  | 2   |
| 32    | Circlips              | 4   |
| 33    | Linear Bearing        | 4   |
| 34    | Parallel Pins         | 2   |
| 35    | D Cap                 | 2   |
| 36    | Plastic Bushing       | 1   |