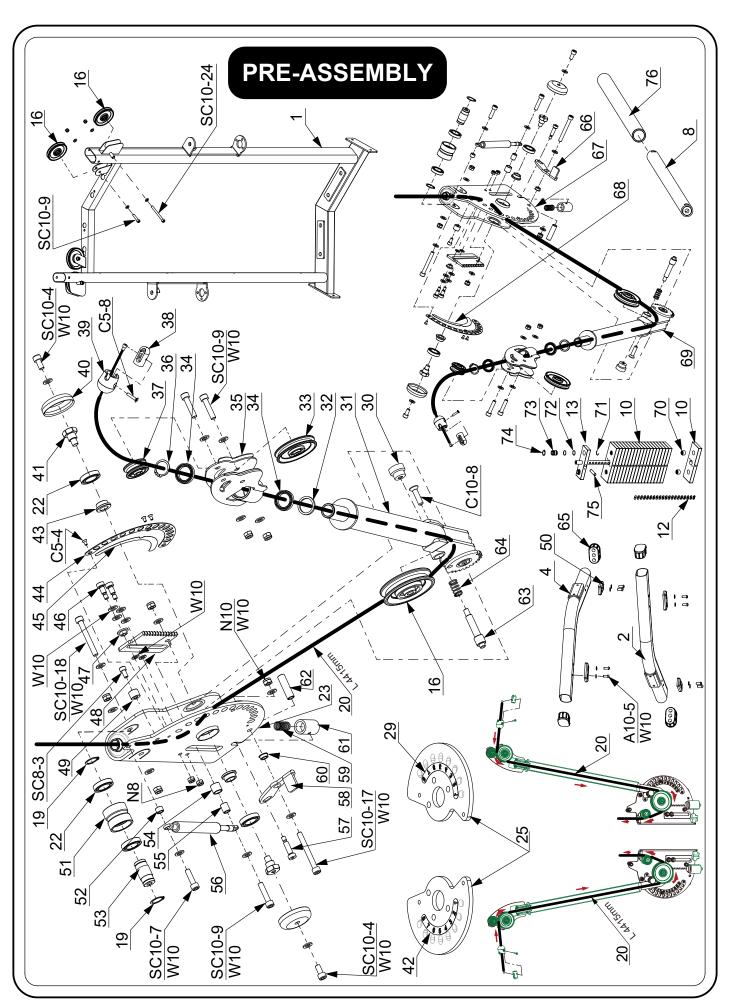

### **PARTS LIST**

| PART# | DESCRIPTION                     | QTY           |
|-------|---------------------------------|---------------|
| 1     | Weight Stack Frame              | 1             |
| 2     | Bottom Support Tube (Left)      | <u>·</u><br>1 |
| 3     | Connection Plate                | 2             |
| 4     | Bottom Support Tube (Right)     | 1             |
| 5     | Top Cover Weldment              | <u>·</u><br>1 |
| 6     | Front Shield Plate              | <u>'</u><br>1 |
| 7     | Connection Plate 2              | 2             |
| 8     | Hand Rail                       | 1             |
| 9     | Buffer Ring                     | 4             |
| 10    | Weight Plate 5Kg                | 36            |
| 11    | Weight Plate 2.5Kg              | 2             |
| 12    | Weight Label                    | 2             |
| 13    | Top Weight Plate 2.5Kg          | 2             |
|       |                                 | 2             |
| 14    | Weight Pin                      |               |
| 15    | Single Pulley Holder            | 2<br>8        |
| 16    | Pulley D114                     |               |
| 17    | Guide Rod                       | 4             |
| 18    | Guide Rod Retainer              | 4             |
| 19    | Retaining Ring D19              | 8             |
| 20    | Cable L 4415mm                  | 2             |
| 21    | Half Ring                       | 2             |
| 22    | Bearing 61905                   | 12            |
| 23    | Azimuth Adjusting Frame (Right) | 1             |
| 24    | Limit Post                      | 4             |
| 25    | Positioning Plate               | 2             |
| 26    | Bushing ID12                    | 2             |
| 27    | Cable End Clip                  | 2             |
| 28    | Back Shield Plate               | 1             |
| 29    | Azimuth Label (Left)            | 1             |
| 30    | Knob                            | 2             |
| 31    | Right Arm                       | 1             |
| 32    | Spacer Ring                     | 2             |
| 33    | Pulley D89                      | 2             |
| 34    | Pulley 61806                    | 4             |
| 35    | Double Pulley Holder            | 2             |
| 36    | Retaining Ring D30              | 2             |
| 37    | Pulley D50                      | 2             |
| 38    | Cable End Clip 2                | 2             |
| 39    | Sleeve                          | 2             |
| 40    | Bolt Cover                      | 4             |
| 41    | Shoulder Bolt 18×12             | 4             |
| 42    | Azimuth Label (Right)           | 1             |
| 43    | Bushing ID18                    | 4             |
|       | Stainless Plate 1               | 1             |
| 44    | Stainless Plate 1               | '             |

| PART# | DESCRIPTION                    | QTY |
|-------|--------------------------------|-----|
| 46    | Shoulder Bolt 10×16            | 4   |
| 47    | Bushing ID10 OD24              | 4   |
| 48    | Serrated Plate                 | 2   |
| 49    | Limit Post OD20×15             | 2   |
| 50    | Rubber Foot Pad                | 4   |
| 51    | Pulley D50                     | 2   |
| 52    | Spacer ID10.2 L10mm            | 2   |
| 53    | Sleeve OD27 L52                | 2   |
| 54    | Sleeve OD20 L17.5              | 2   |
| 55    | Spacer ID10 L18.5              | 2   |
| 56    | Air Cylinder                   | 2   |
| 57    | Shoulder Bolt 10×30            | 2   |
| 58    | Lever (Right)                  | 1   |
| 59    | Spring L=34.5mm                | 2   |
| 60    | Bushing ID10.5 OD19            | 2   |
| 61    | Pin OD30                       | 2   |
| 62    | Plastic Sleeve ID10 L=53       | 2   |
| 63    | Pull Pin                       | 2   |
| 64    | Spring L=31mm                  | 2   |
| 65    | Rubber Tube Cap                | 4   |
| 66    | Lever (Left)                   | 1   |
| 67    | Azimuth Adjusting Frame (Left) | 1   |
| 68    | Altitude Label 2               | 1   |
| 69    | Left Arm                       | 1   |
| 70    | Weight Plate Bushing           | 76  |
| 71    | C Clip                         | 4   |
| 72    | Rubber Ring                    | 8   |
| 73    | Aluminum Bushing               | 4   |
| 74    | Retaining Ring D32             | 4   |
| 75    | Elastic Pin                    | 2   |
| 76    | Hand Grip                      | 1   |
| *     |                                |     |
| *     |                                |     |
| W6B   | Big Washer 6                   | 25  |
| W10   | Washer 10                      | 74  |
| W10B  | Big Washer 10                  | 4   |
| W12   | Washer 12                      | 2   |
| N6    | Nut M6                         | 5   |
| N8    | Nut M8                         | 4   |
| N10   | Nut M10                        | 26  |
| A10-5 | Button Head Screw M10x25       | 8   |
| C10-8 | Countersunk Head Screw M10x40  | 2   |
| C5-4  | Countersunk Head Screw M5x10   | 6   |
| C5-8  | Countersunk Head Screw M5x10   | 2   |
| C10-8 | Countersunk Head Screw M10x40  | 2   |
|       | 1                              |     |

### **PARTS LIST**

| PART#   | DESCRIPTION                           | QTY                                              |
|---------|---------------------------------------|--------------------------------------------------|
| S6-6    | Socket Set Screw M6x15                | 5                                                |
| S8-10   | Socket Set Screw M8x50                | 4                                                |
| H6-4    | Hex Head Screw M6x10                  | 8                                                |
| H6-6    | Hex Head Screw M6x15                  | 12                                               |
| H12-9   | Hex Head Screw M12x45                 | 2                                                |
| SC6-4   | Socket Cap ScrewM6x10                 | 16                                               |
| SC6-7   | Socket Cap ScrewM6x20                 | 4                                                |
| SC8-3   | Socket Cap ScrewM8x15                 | 6                                                |
| SC10-4  | · · · · · · · · · · · · · · · · · · · | 4                                                |
|         | Socket Cap Screw M10x20               |                                                  |
| SC10-5  | Socket Cap Screw M10x25               | 6                                                |
| SC10-6  | Socket Cap Screw M10x30               | 6                                                |
| SC10-7  | Socket Cap Screw M10x35               | 2                                                |
| SC10-9  | Socket Cap Screw M10x45               | 10                                               |
| SC10-16 | Socket Cap Screw M10x80               | 2                                                |
| SC10-17 | Socket Cap Screw M10x85               | 2                                                |
| SC10-22 | Socket Cap Screw M10x110              | 2                                                |
| SC10-24 | Socket Cap Screw M10x120              | 2                                                |
| SC10-24 | Socket Cap Screw M10x120              | 2                                                |
| SC12-5  | Socket Cap Screw M12x25               | 4                                                |
| SC12-6  | Socket Cap Screw M12x30               | 2                                                |
|         |                                       |                                                  |
|         |                                       | +                                                |
|         |                                       |                                                  |
|         |                                       |                                                  |
|         |                                       |                                                  |
|         |                                       |                                                  |
|         |                                       |                                                  |
|         |                                       |                                                  |
|         |                                       | -                                                |
|         |                                       |                                                  |
|         |                                       |                                                  |
|         |                                       |                                                  |
|         |                                       |                                                  |
|         |                                       |                                                  |
|         |                                       |                                                  |
|         |                                       |                                                  |
|         |                                       | 1                                                |
|         |                                       | <del>                                     </del> |
|         |                                       | 1                                                |
|         |                                       | +                                                |
|         |                                       | +                                                |
|         |                                       | +                                                |
|         |                                       | +                                                |
|         | +                                     | +                                                |
|         |                                       |                                                  |
|         |                                       | 1                                                |
|         | i                                     | 1                                                |