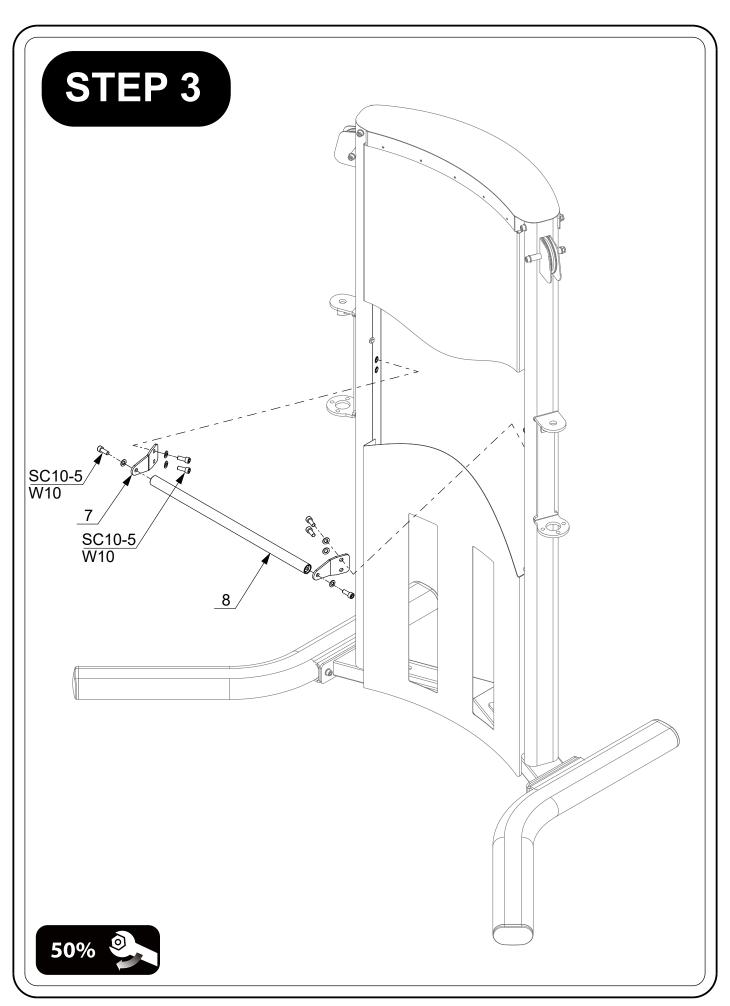

### **PARTS LIST**

| PART# | DESCRIPTION                     | QTY           |
|-------|---------------------------------|---------------|
| 1     | Weight Stack Frame              | 1             |
| 2     | Bottom Support Tube (Left)      | <u>·</u><br>1 |
| 3     | Connection Plate                | 2             |
| 4     | Bottom Support Tube (Right)     | 1             |
| 5     | Top Cover Weldment              | <u>·</u><br>1 |
| 6     | Front Shield Plate              | <u>'</u><br>1 |
| 7     | Connection Plate 2              | 2             |
| 8     | Hand Rail                       | 1             |
| 9     | Buffer Ring                     | 4             |
| 10    | Weight Plate 5Kg                | 36            |
| 11    | Weight Plate 2.5Kg              | 2             |
| 12    | Weight Label                    | 2             |
| 13    | Top Weight Plate 2.5Kg          | 2             |
|       |                                 | 2             |
| 14    | Weight Pin                      |               |
| 15    | Single Pulley Holder            | 2<br>8        |
| 16    | Pulley D114                     |               |
| 17    | Guide Rod                       | 4             |
| 18    | Guide Rod Retainer              | 4             |
| 19    | Retaining Ring D19              | 8             |
| 20    | Cable L 4415mm                  | 2             |
| 21    | Half Ring                       | 2             |
| 22    | Bearing 61905                   | 12            |
| 23    | Azimuth Adjusting Frame (Right) | 1             |
| 24    | Limit Post                      | 4             |
| 25    | Positioning Plate               | 2             |
| 26    | Bushing ID12                    | 2             |
| 27    | Cable End Clip                  | 2             |
| 28    | Back Shield Plate               | 1             |
| 29    | Azimuth Label (Left)            | 1             |
| 30    | Knob                            | 2             |
| 31    | Right Arm                       | 1             |
| 32    | Spacer Ring                     | 2             |
| 33    | Pulley D89                      | 2             |
| 34    | Pulley 61806                    | 4             |
| 35    | Double Pulley Holder            | 2             |
| 36    | Retaining Ring D30              | 2             |
| 37    | Pulley D50                      | 2             |
| 38    | Cable End Clip 2                | 2             |
| 39    | Sleeve                          | 2             |
| 40    | Bolt Cover                      | 4             |
| 41    | Shoulder Bolt 18×12             | 4             |
| 42    | Azimuth Label (Right)           | 1             |
| 43    | Bushing ID18                    | 4             |
|       | Stainless Plate 1               | 1             |
| 44    | Stainless Plate 1               | '             |