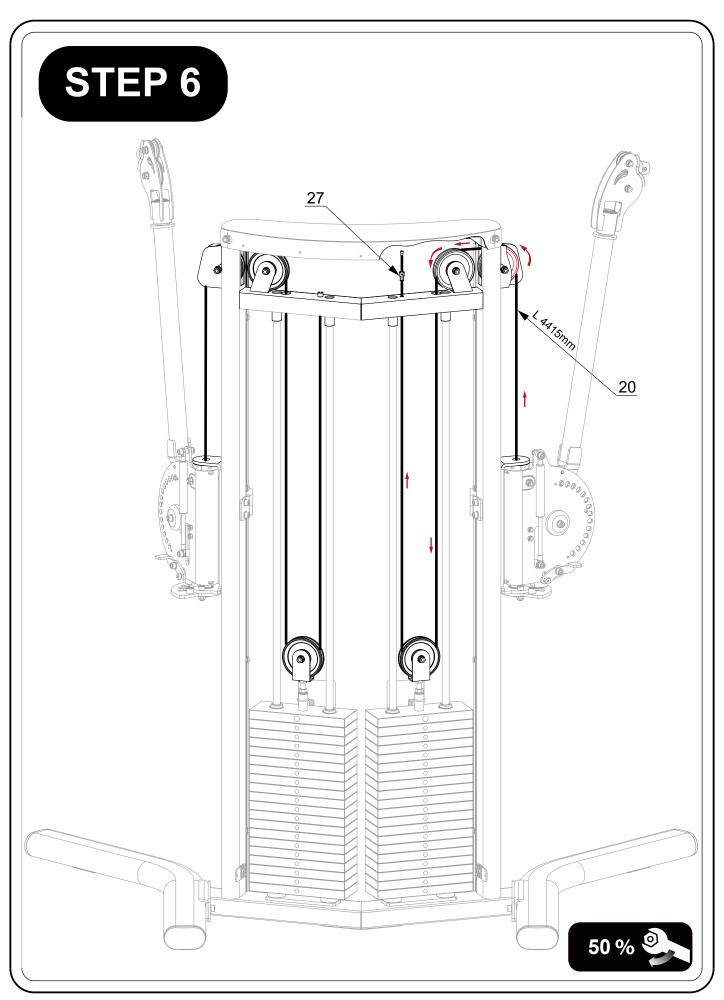

### **PARTS LIST**

| PART# | DESCRIPTION                     | QTY           |
|-------|---------------------------------|---------------|
| 1     | Weight Stack Frame              | 1             |
| 2     | Bottom Support Tube (Left)      | <u>·</u><br>1 |
| 3     | Connection Plate                | 2             |
| 4     | Bottom Support Tube (Right)     | 1             |
| 5     | Top Cover Weldment              | <u>·</u><br>1 |
| 6     | Front Shield Plate              | <u>'</u><br>1 |
| 7     | Connection Plate 2              | 2             |
| 8     | Hand Rail                       | 1             |
| 9     | Buffer Ring                     | 4             |
| 10    | Weight Plate 5Kg                | 36            |
| 11    | Weight Plate 2.5Kg              | 2             |
| 12    | Weight Label                    | 2             |
| 13    | Top Weight Plate 2.5Kg          | 2             |
|       |                                 | 2             |
| 14    | Weight Pin                      |               |
| 15    | Single Pulley Holder            | 2<br>8        |
| 16    | Pulley D114                     |               |
| 17    | Guide Rod                       | 4             |
| 18    | Guide Rod Retainer              | 4             |
| 19    | Retaining Ring D19              | 8             |
| 20    | Cable L 4415mm                  | 2             |
| 21    | Half Ring                       | 2             |
| 22    | Bearing 61905                   | 12            |
| 23    | Azimuth Adjusting Frame (Right) | 1             |
| 24    | Limit Post                      | 4             |
| 25    | Positioning Plate               | 2             |
| 26    | Bushing ID12                    | 2             |
| 27    | Cable End Clip                  | 2             |
| 28    | Back Shield Plate               | 1             |
| 29    | Azimuth Label (Left)            | 1             |
| 30    | Knob                            | 2             |
| 31    | Right Arm                       | 1             |
| 32    | Spacer Ring                     | 2             |
| 33    | Pulley D89                      | 2             |
| 34    | Pulley 61806                    | 4             |
| 35    | Double Pulley Holder            | 2             |
| 36    | Retaining Ring D30              | 2             |
| 37    | Pulley D50                      | 2             |
| 38    | Cable End Clip 2                | 2             |
| 39    | Sleeve                          | 2             |
| 40    | Bolt Cover                      | 4             |
| 41    | Shoulder Bolt 18×12             | 4             |
| 42    | Azimuth Label (Right)           | 1             |
| 43    | Bushing ID18                    | 4             |
|       | Stainless Plate 1               | 1             |
| 44    | Stainless Plate 1               | '             |

| PART# | DESCRIPTION                    | QTY |
|-------|--------------------------------|-----|
| 46    | Shoulder Bolt 10×16            | 4   |
| 47    | Bushing ID10 OD24              | 4   |
| 48    | Serrated Plate                 | 2   |
| 49    | Limit Post OD20×15             | 2   |
| 50    | Rubber Foot Pad                | 4   |
| 51    | Pulley D50                     | 2   |
| 52    | Spacer ID10.2 L10mm            | 2   |
| 53    | Sleeve OD27 L52                | 2   |
| 54    | Sleeve OD20 L17.5              | 2   |
| 55    | Spacer ID10 L18.5              | 2   |
| 56    | Air Cylinder                   | 2   |
| 57    | Shoulder Bolt 10×30            | 2   |
| 58    | Lever (Right)                  | 1   |
| 59    | Spring L=34.5mm                | 2   |
| 60    | Bushing ID10.5 OD19            | 2   |
| 61    | Pin OD30                       | 2   |
| 62    | Plastic Sleeve ID10 L=53       | 2   |
| 63    | Pull Pin                       | 2   |
| 64    | Spring L=31mm                  | 2   |
| 65    | Rubber Tube Cap                | 4   |
| 66    | Lever (Left)                   | 1   |
| 67    | Azimuth Adjusting Frame (Left) | 1   |
| 68    | Altitude Label 2               | 1   |
| 69    | Left Arm                       | 1   |
| 70    | Weight Plate Bushing           | 76  |
| 71    | C Clip                         | 4   |
| 72    | Rubber Ring                    | 8   |
| 73    | Aluminum Bushing               | 4   |
| 74    | Retaining Ring D32             | 4   |
| 75    | Elastic Pin                    | 2   |
| 76    | Hand Grip                      | 1   |
| *     |                                |     |
| *     |                                |     |
| W6B   | Big Washer 6                   | 25  |
| W10   | Washer 10                      | 74  |
| W10B  | Big Washer 10                  | 4   |
| W12   | Washer 12                      | 2   |
| N6    | Nut M6                         | 5   |
| N8    | Nut M8                         | 4   |
| N10   | Nut M10                        | 26  |
| A10-5 | Button Head Screw M10x25       | 8   |
| C10-8 | Countersunk Head Screw M10x40  | 2   |
| C5-4  | Countersunk Head Screw M5x10   | 6   |
| C5-8  | Countersunk Head Screw M5x10   | 2   |
| C10-8 | Countersunk Head Screw M10x40  | 2   |
|       | 1                              |     |

### **PARTS LIST**

| PART#   | DESCRIPTION                           | QTY                                              |
|---------|---------------------------------------|--------------------------------------------------|
| S6-6    | Socket Set Screw M6x15                | 5                                                |
| S8-10   | Socket Set Screw M8x50                | 4                                                |
| H6-4    | Hex Head Screw M6x10                  | 8                                                |
| H6-6    | Hex Head Screw M6x15                  | 12                                               |
| H12-9   | Hex Head Screw M12x45                 | 2                                                |
| SC6-4   | Socket Cap ScrewM6x10                 | 16                                               |
| SC6-7   | Socket Cap ScrewM6x20                 | 4                                                |
| SC8-3   | Socket Cap ScrewM8x15                 | 6                                                |
| SC10-4  | · · · · · · · · · · · · · · · · · · · | 4                                                |
|         | Socket Cap Screw M10x20               |                                                  |
| SC10-5  | Socket Cap Screw M10x25               | 6                                                |
| SC10-6  | Socket Cap Screw M10x30               | 6                                                |
| SC10-7  | Socket Cap Screw M10x35               | 2                                                |
| SC10-9  | Socket Cap Screw M10x45               | 10                                               |
| SC10-16 | Socket Cap Screw M10x80               | 2                                                |
| SC10-17 | Socket Cap Screw M10x85               | 2                                                |
| SC10-22 | Socket Cap Screw M10x110              | 2                                                |
| SC10-24 | Socket Cap Screw M10x120              | 2                                                |
| SC10-24 | Socket Cap Screw M10x120              | 2                                                |
| SC12-5  | Socket Cap Screw M12x25               | 4                                                |
| SC12-6  | Socket Cap Screw M12x30               | 2                                                |
|         |                                       |                                                  |
|         |                                       | +                                                |
|         |                                       |                                                  |
|         |                                       |                                                  |
|         |                                       |                                                  |
|         |                                       |                                                  |
|         |                                       |                                                  |
|         |                                       |                                                  |
|         |                                       | -                                                |
|         |                                       |                                                  |
|         |                                       |                                                  |
|         |                                       |                                                  |
|         |                                       |                                                  |
|         |                                       |                                                  |
|         |                                       |                                                  |
|         |                                       |                                                  |
|         |                                       | 1                                                |
|         |                                       | <del>                                     </del> |
|         |                                       | 1                                                |
|         |                                       | +                                                |
|         |                                       | +                                                |
|         |                                       | +                                                |
|         |                                       | +                                                |
|         | +                                     | +                                                |
|         |                                       |                                                  |
|         |                                       | 1                                                |
|         | i                                     | 1                                                |