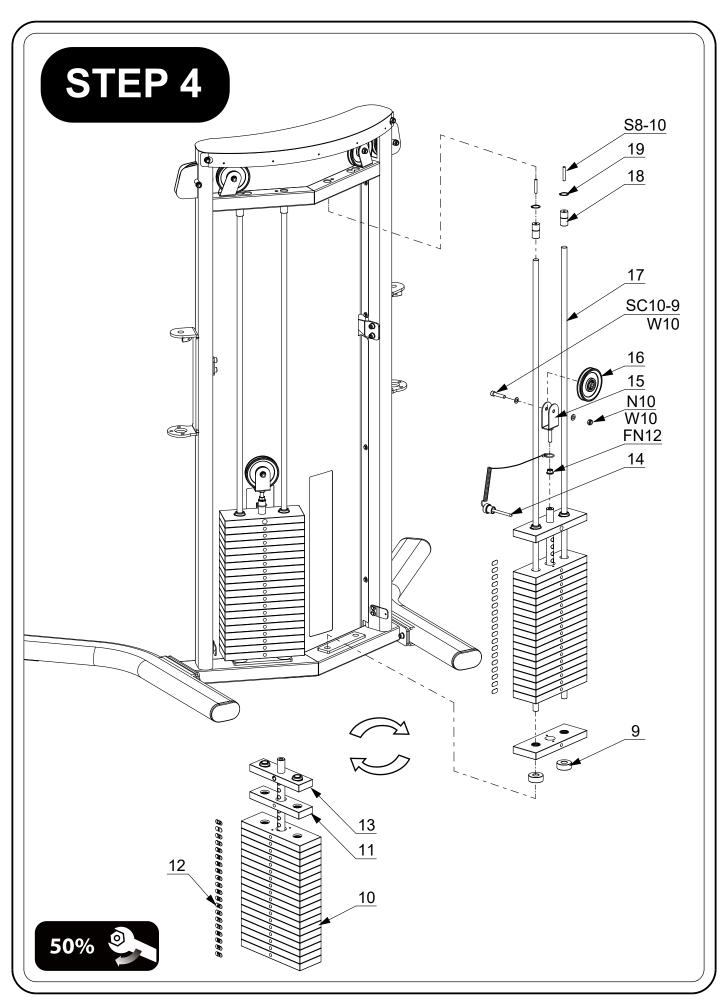

### **PARTS LIST**

| PART# | DESCRIPTION                     | QTY           |
|-------|---------------------------------|---------------|
| 1     | Weight Stack Frame              | 1             |
| 2     | Bottom Support Tube (Left)      | <u>·</u><br>1 |
| 3     | Connection Plate                | 2             |
| 4     | Bottom Support Tube (Right)     | 1             |
| 5     | Top Cover Weldment              | <u>·</u><br>1 |
| 6     | Front Shield Plate              | <u>'</u><br>1 |
| 7     | Connection Plate 2              | 2             |
| 8     | Hand Rail                       | 1             |
| 9     | Buffer Ring                     | 4             |
| 10    | Weight Plate 5Kg                | 36            |
| 11    | Weight Plate 2.5Kg              | 2             |
| 12    | Weight Label                    | 2             |
| 13    | Top Weight Plate 2.5Kg          | 2             |
|       |                                 | 2             |
| 14    | Weight Pin                      |               |
| 15    | Single Pulley Holder            | 2<br>8        |
| 16    | Pulley D114                     |               |
| 17    | Guide Rod                       | 4             |
| 18    | Guide Rod Retainer              | 4             |
| 19    | Retaining Ring D19              | 8             |
| 20    | Cable L 4415mm                  | 2             |
| 21    | Half Ring                       | 2             |
| 22    | Bearing 61905                   | 12            |
| 23    | Azimuth Adjusting Frame (Right) | 1             |
| 24    | Limit Post                      | 4             |
| 25    | Positioning Plate               | 2             |
| 26    | Bushing ID12                    | 2             |
| 27    | Cable End Clip                  | 2             |
| 28    | Back Shield Plate               | 1             |
| 29    | Azimuth Label (Left)            | 1             |
| 30    | Knob                            | 2             |
| 31    | Right Arm                       | 1             |
| 32    | Spacer Ring                     | 2             |
| 33    | Pulley D89                      | 2             |
| 34    | Pulley 61806                    | 4             |
| 35    | Double Pulley Holder            | 2             |
| 36    | Retaining Ring D30              | 2             |
| 37    | Pulley D50                      | 2             |
| 38    | Cable End Clip 2                | 2             |
| 39    | Sleeve                          | 2             |
| 40    | Bolt Cover                      | 4             |
| 41    | Shoulder Bolt 18×12             | 4             |
| 42    | Azimuth Label (Right)           | 1             |
| 43    | Bushing ID18                    | 4             |
|       | Stainless Plate 1               | 1             |
| 44    | Stainless Plate 1               | '             |

| PART# | DESCRIPTION                    | QTY |
|-------|--------------------------------|-----|
| 46    | Shoulder Bolt 10×16            | 4   |
| 47    | Bushing ID10 OD24              | 4   |
| 48    | Serrated Plate                 | 2   |
| 49    | Limit Post OD20×15             | 2   |
| 50    | Rubber Foot Pad                | 4   |
| 51    | Pulley D50                     | 2   |
| 52    | Spacer ID10.2 L10mm            | 2   |
| 53    | Sleeve OD27 L52                | 2   |
| 54    | Sleeve OD20 L17.5              | 2   |
| 55    | Spacer ID10 L18.5              | 2   |
| 56    | Air Cylinder                   | 2   |
| 57    | Shoulder Bolt 10×30            | 2   |
| 58    | Lever (Right)                  | 1   |
| 59    | Spring L=34.5mm                | 2   |
| 60    | Bushing ID10.5 OD19            | 2   |
| 61    | Pin OD30                       | 2   |
| 62    | Plastic Sleeve ID10 L=53       | 2   |
| 63    | Pull Pin                       | 2   |
| 64    | Spring L=31mm                  | 2   |
| 65    | Rubber Tube Cap                | 4   |
| 66    | Lever (Left)                   | 1   |
| 67    | Azimuth Adjusting Frame (Left) | 1   |
| 68    | Altitude Label 2               | 1   |
| 69    | Left Arm                       | 1   |
| 70    | Weight Plate Bushing           | 76  |
| 71    | C Clip                         | 4   |
| 72    | Rubber Ring                    | 8   |
| 73    | Aluminum Bushing               | 4   |
| 74    | Retaining Ring D32             | 4   |
| 75    | Elastic Pin                    | 2   |
| 76    | Hand Grip                      | 1   |
| *     |                                |     |
| *     |                                |     |
| W6B   | Big Washer 6                   | 25  |
| W10   | Washer 10                      | 74  |
| W10B  | Big Washer 10                  | 4   |
| W12   | Washer 12                      | 2   |
| N6    | Nut M6                         | 5   |
| N8    | Nut M8                         | 4   |
| N10   | Nut M10                        | 26  |
| A10-5 | Button Head Screw M10x25       | 8   |
| C10-8 | Countersunk Head Screw M10x40  | 2   |
| C5-4  | Countersunk Head Screw M5x10   | 6   |
| C5-8  | Countersunk Head Screw M5x10   | 2   |
| C10-8 | Countersunk Head Screw M10x40  | 2   |
|       | 1                              |     |

### **PARTS LIST**

| PART#   | DESCRIPTION                           | QTY                                              |
|---------|---------------------------------------|--------------------------------------------------|
| S6-6    | Socket Set Screw M6x15                | 5                                                |
| S8-10   | Socket Set Screw M8x50                | 4                                                |
| H6-4    | Hex Head Screw M6x10                  | 8                                                |
| H6-6    | Hex Head Screw M6x15                  | 12                                               |
| H12-9   | Hex Head Screw M12x45                 | 2                                                |
| SC6-4   | Socket Cap ScrewM6x10                 | 16                                               |
| SC6-7   | Socket Cap ScrewM6x20                 | 4                                                |
| SC8-3   | Socket Cap ScrewM8x15                 | 6                                                |
| SC10-4  | · · · · · · · · · · · · · · · · · · · | 4                                                |
|         | Socket Cap Screw M10x20               |                                                  |
| SC10-5  | Socket Cap Screw M10x25               | 6                                                |
| SC10-6  | Socket Cap Screw M10x30               | 6                                                |
| SC10-7  | Socket Cap Screw M10x35               | 2                                                |
| SC10-9  | Socket Cap Screw M10x45               | 10                                               |
| SC10-16 | Socket Cap Screw M10x80               | 2                                                |
| SC10-17 | Socket Cap Screw M10x85               | 2                                                |
| SC10-22 | Socket Cap Screw M10x110              | 2                                                |
| SC10-24 | Socket Cap Screw M10x120              | 2                                                |
| SC10-24 | Socket Cap Screw M10x120              | 2                                                |
| SC12-5  | Socket Cap Screw M12x25               | 4                                                |
| SC12-6  | Socket Cap Screw M12x30               | 2                                                |
|         |                                       |                                                  |
|         |                                       | +                                                |
|         |                                       |                                                  |
|         |                                       |                                                  |
|         |                                       |                                                  |
|         |                                       |                                                  |
|         |                                       |                                                  |
|         |                                       |                                                  |
|         |                                       | -                                                |
|         |                                       |                                                  |
|         |                                       |                                                  |
|         |                                       |                                                  |
|         |                                       |                                                  |
|         |                                       |                                                  |
|         |                                       |                                                  |
|         |                                       |                                                  |
|         |                                       | 1                                                |
|         |                                       | <del>                                     </del> |
|         |                                       | 1                                                |
|         |                                       | +                                                |
|         |                                       | +                                                |
|         |                                       | +                                                |
|         |                                       | +                                                |
|         | +                                     | +                                                |
|         |                                       |                                                  |
|         |                                       | 1                                                |
|         | i                                     | 1                                                |