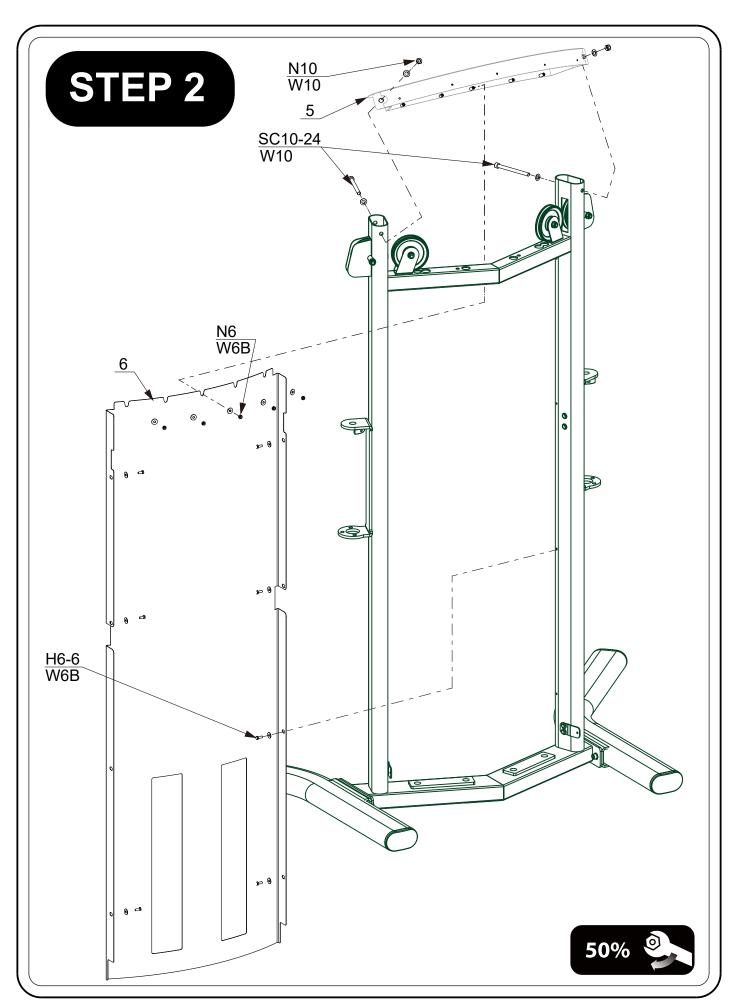

### **PARTS LIST**

| PART# | DESCRIPTION                     | QTY           |
|-------|---------------------------------|---------------|
| 1     | Weight Stack Frame              | 1             |
| 2     | Bottom Support Tube (Left)      | <u>·</u><br>1 |
| 3     | Connection Plate                | 2             |
| 4     | Bottom Support Tube (Right)     | 1             |
| 5     | Top Cover Weldment              | <u>·</u><br>1 |
| 6     | Front Shield Plate              | <u>'</u><br>1 |
| 7     | Connection Plate 2              | 2             |
| 8     | Hand Rail                       | 1             |
| 9     | Buffer Ring                     | 4             |
| 10    | Weight Plate 5Kg                | 36            |
| 11    | Weight Plate 2.5Kg              | 2             |
| 12    | Weight Label                    | 2             |
| 13    | Top Weight Plate 2.5Kg          | 2             |
|       |                                 | 2             |
| 14    | Weight Pin                      |               |
| 15    | Single Pulley Holder            | 2<br>8        |
| 16    | Pulley D114                     |               |
| 17    | Guide Rod                       | 4             |
| 18    | Guide Rod Retainer              | 4             |
| 19    | Retaining Ring D19              | 8             |
| 20    | Cable L 4415mm                  | 2             |
| 21    | Half Ring                       | 2             |
| 22    | Bearing 61905                   | 12            |
| 23    | Azimuth Adjusting Frame (Right) | 1             |
| 24    | Limit Post                      | 4             |
| 25    | Positioning Plate               | 2             |
| 26    | Bushing ID12                    | 2             |
| 27    | Cable End Clip                  | 2             |
| 28    | Back Shield Plate               | 1             |
| 29    | Azimuth Label (Left)            | 1             |
| 30    | Knob                            | 2             |
| 31    | Right Arm                       | 1             |
| 32    | Spacer Ring                     | 2             |
| 33    | Pulley D89                      | 2             |
| 34    | Pulley 61806                    | 4             |
| 35    | Double Pulley Holder            | 2             |
| 36    | Retaining Ring D30              | 2             |
| 37    | Pulley D50                      | 2             |
| 38    | Cable End Clip 2                | 2             |
| 39    | Sleeve                          | 2             |
| 40    | Bolt Cover                      | 4             |
| 41    | Shoulder Bolt 18×12             | 4             |
| 42    | Azimuth Label (Right)           | 1             |
| 43    | Bushing ID18                    | 4             |
|       | Stainless Plate 1               | 1             |
| 44    | Stainless Plate 1               | '             |