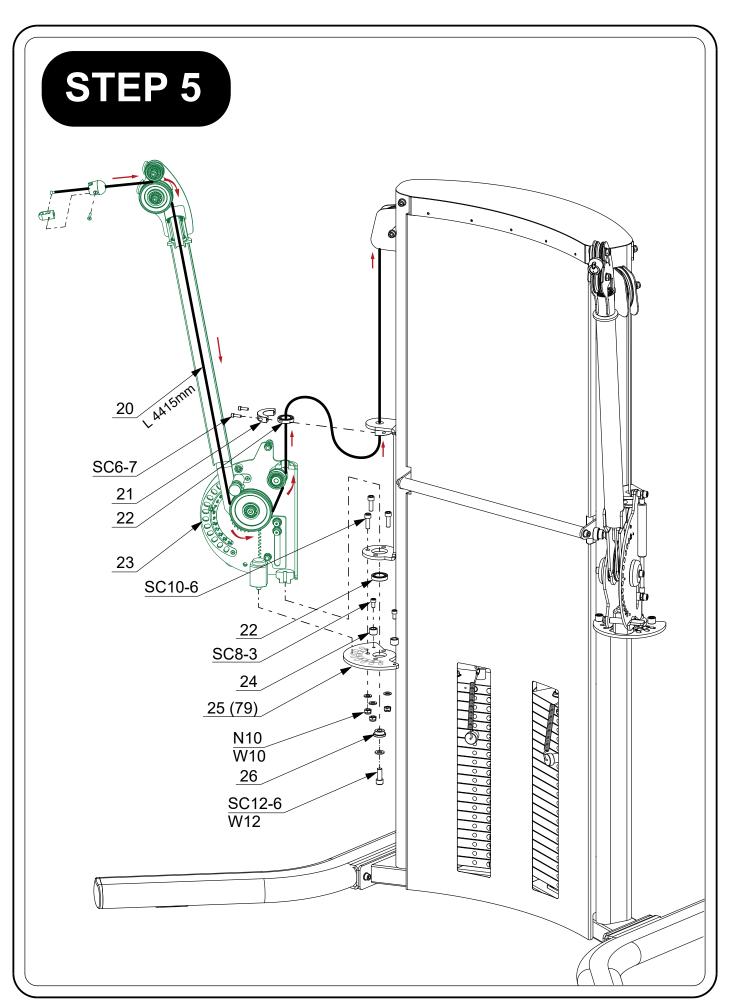

### **PARTS LIST**

| PART# | DESCRIPTION                     | QTY           |
|-------|---------------------------------|---------------|
| 1     | Weight Stack Frame              | 1             |
| 2     | Bottom Support Tube (Left)      | <u>·</u><br>1 |
| 3     | Connection Plate                | 2             |
| 4     | Bottom Support Tube (Right)     | 1             |
| 5     | Top Cover Weldment              | <u>·</u><br>1 |
| 6     | Front Shield Plate              | <u>'</u><br>1 |
| 7     | Connection Plate 2              | 2             |
| 8     | Hand Rail                       | 1             |
| 9     | Buffer Ring                     | 4             |
| 10    | Weight Plate 5Kg                | 36            |
| 11    | Weight Plate 2.5Kg              | 2             |
| 12    | Weight Label                    | 2             |
| 13    | Top Weight Plate 2.5Kg          | 2             |
|       |                                 | 2             |
| 14    | Weight Pin                      |               |
| 15    | Single Pulley Holder            | 2<br>8        |
| 16    | Pulley D114                     |               |
| 17    | Guide Rod                       | 4             |
| 18    | Guide Rod Retainer              | 4             |
| 19    | Retaining Ring D19              | 8             |
| 20    | Cable L 4415mm                  | 2             |
| 21    | Half Ring                       | 2             |
| 22    | Bearing 61905                   | 12            |
| 23    | Azimuth Adjusting Frame (Right) | 1             |
| 24    | Limit Post                      | 4             |
| 25    | Positioning Plate               | 2             |
| 26    | Bushing ID12                    | 2             |
| 27    | Cable End Clip                  | 2             |
| 28    | Back Shield Plate               | 1             |
| 29    | Azimuth Label (Left)            | 1             |
| 30    | Knob                            | 2             |
| 31    | Right Arm                       | 1             |
| 32    | Spacer Ring                     | 2             |
| 33    | Pulley D89                      | 2             |
| 34    | Pulley 61806                    | 4             |
| 35    | Double Pulley Holder            | 2             |
| 36    | Retaining Ring D30              | 2             |
| 37    | Pulley D50                      | 2             |
| 38    | Cable End Clip 2                | 2             |
| 39    | Sleeve                          | 2             |
| 40    | Bolt Cover                      | 4             |
| 41    | Shoulder Bolt 18×12             | 4             |
| 42    | Azimuth Label (Right)           | 1             |
| 43    | Bushing ID18                    | 4             |
|       | Stainless Plate 1               | 1             |
| 44    | Stainless Plate 1               | '             |

| PART# | DESCRIPTION                    | QTY |
|-------|--------------------------------|-----|
| 46    | Shoulder Bolt 10×16            | 4   |
| 47    | Bushing ID10 OD24              | 4   |
| 48    | Serrated Plate                 | 2   |
| 49    | Limit Post OD20×15             | 2   |
| 50    | Rubber Foot Pad                | 4   |
| 51    | Pulley D50                     | 2   |
| 52    | Spacer ID10.2 L10mm            | 2   |
| 53    | Sleeve OD27 L52                | 2   |
| 54    | Sleeve OD20 L17.5              | 2   |
| 55    | Spacer ID10 L18.5              | 2   |
| 56    | Air Cylinder                   | 2   |
| 57    | Shoulder Bolt 10×30            | 2   |
| 58    | Lever (Right)                  | 1   |
| 59    | Spring L=34.5mm                | 2   |
| 60    | Bushing ID10.5 OD19            | 2   |
| 61    | Pin OD30                       | 2   |
| 62    | Plastic Sleeve ID10 L=53       | 2   |
| 63    | Pull Pin                       | 2   |
| 64    | Spring L=31mm                  | 2   |
| 65    | Rubber Tube Cap                | 4   |
| 66    | Lever (Left)                   | 1   |
| 67    | Azimuth Adjusting Frame (Left) | 1   |
| 68    | Altitude Label 2               | 1   |
| 69    | Left Arm                       | 1   |
| 70    | Weight Plate Bushing           | 76  |
| 71    | C Clip                         | 4   |
| 72    | Rubber Ring                    | 8   |
| 73    | Aluminum Bushing               | 4   |
| 74    | Retaining Ring D32             | 4   |
| 75    | Elastic Pin                    | 2   |
| 76    | Hand Grip                      | 1   |
| *     |                                |     |
| *     |                                |     |
| W6B   | Big Washer 6                   | 25  |
| W10   | Washer 10                      | 74  |
| W10B  | Big Washer 10                  | 4   |
| W12   | Washer 12                      | 2   |
| N6    | Nut M6                         | 5   |
| N8    | Nut M8                         | 4   |
| N10   | Nut M10                        | 26  |
| A10-5 | Button Head Screw M10x25       | 8   |
| C10-8 | Countersunk Head Screw M10x40  | 2   |
| C5-4  | Countersunk Head Screw M5x10   | 6   |
| C5-8  | Countersunk Head Screw M5x10   | 2   |
| C10-8 | Countersunk Head Screw M10x40  | 2   |
|       | 1                              |     |

### **PARTS LIST**

| PART#   | DESCRIPTION                           | QTY                                              |
|---------|---------------------------------------|--------------------------------------------------|
| S6-6    | Socket Set Screw M6x15                | 5                                                |
| S8-10   | Socket Set Screw M8x50                | 4                                                |
| H6-4    | Hex Head Screw M6x10                  | 8                                                |
| H6-6    | Hex Head Screw M6x15                  | 12                                               |
| H12-9   | Hex Head Screw M12x45                 | 2                                                |
| SC6-4   | Socket Cap ScrewM6x10                 | 16                                               |
| SC6-7   | Socket Cap ScrewM6x20                 | 4                                                |
| SC8-3   | Socket Cap ScrewM8x15                 | 6                                                |
| SC10-4  | · · · · · · · · · · · · · · · · · · · | 4                                                |
|         | Socket Cap Screw M10x20               |                                                  |
| SC10-5  | Socket Cap Screw M10x25               | 6                                                |
| SC10-6  | Socket Cap Screw M10x30               | 6                                                |
| SC10-7  | Socket Cap Screw M10x35               | 2                                                |
| SC10-9  | Socket Cap Screw M10x45               | 10                                               |
| SC10-16 | Socket Cap Screw M10x80               | 2                                                |
| SC10-17 | Socket Cap Screw M10x85               | 2                                                |
| SC10-22 | Socket Cap Screw M10x110              | 2                                                |
| SC10-24 | Socket Cap Screw M10x120              | 2                                                |
| SC10-24 | Socket Cap Screw M10x120              | 2                                                |
| SC12-5  | Socket Cap Screw M12x25               | 4                                                |
| SC12-6  | Socket Cap Screw M12x30               | 2                                                |
|         |                                       |                                                  |
|         |                                       | +                                                |
|         |                                       |                                                  |
|         |                                       |                                                  |
|         |                                       |                                                  |
|         |                                       |                                                  |
|         |                                       |                                                  |
|         |                                       |                                                  |
|         |                                       | -                                                |
|         |                                       |                                                  |
|         |                                       |                                                  |
|         |                                       |                                                  |
|         |                                       |                                                  |
|         |                                       |                                                  |
|         |                                       |                                                  |
|         |                                       |                                                  |
|         |                                       | 1                                                |
|         |                                       | <del>                                     </del> |
|         |                                       | 1                                                |
|         |                                       | +                                                |
|         |                                       | +                                                |
|         |                                       | +                                                |
|         |                                       | +                                                |
|         | +                                     | +                                                |
|         |                                       |                                                  |
|         |                                       | 1                                                |
|         | i                                     | 1                                                |