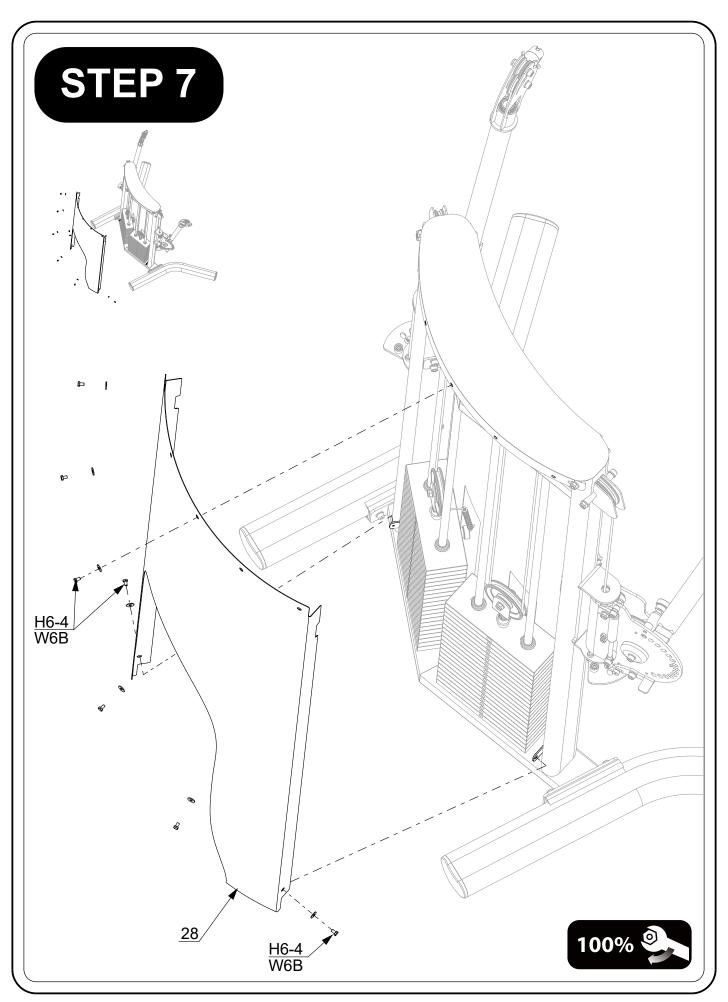

### **PARTS LIST**

| PART# | DESCRIPTION                     | QTY           |
|-------|---------------------------------|---------------|
| 1     | Weight Stack Frame              | 1             |
| 2     | Bottom Support Tube (Left)      | <u>·</u><br>1 |
| 3     | Connection Plate                | 2             |
| 4     | Bottom Support Tube (Right)     | 1             |
| 5     | Top Cover Weldment              | <u>·</u><br>1 |
| 6     | Front Shield Plate              | <u>'</u><br>1 |
| 7     | Connection Plate 2              | 2             |
| 8     | Hand Rail                       | 1             |
| 9     | Buffer Ring                     | 4             |
| 10    | Weight Plate 5Kg                | 36            |
| 11    | Weight Plate 2.5Kg              | 2             |
| 12    | Weight Label                    | 2             |
| 13    | Top Weight Plate 2.5Kg          | 2             |
|       |                                 | 2             |
| 14    | Weight Pin                      |               |
| 15    | Single Pulley Holder            | 2<br>8        |
| 16    | Pulley D114                     |               |
| 17    | Guide Rod                       | 4             |
| 18    | Guide Rod Retainer              | 4             |
| 19    | Retaining Ring D19              | 8             |
| 20    | Cable L 4415mm                  | 2             |
| 21    | Half Ring                       | 2             |
| 22    | Bearing 61905                   | 12            |
| 23    | Azimuth Adjusting Frame (Right) | 1             |
| 24    | Limit Post                      | 4             |
| 25    | Positioning Plate               | 2             |
| 26    | Bushing ID12                    | 2             |
| 27    | Cable End Clip                  | 2             |
| 28    | Back Shield Plate               | 1             |
| 29    | Azimuth Label (Left)            | 1             |
| 30    | Knob                            | 2             |
| 31    | Right Arm                       | 1             |
| 32    | Spacer Ring                     | 2             |
| 33    | Pulley D89                      | 2             |
| 34    | Pulley 61806                    | 4             |
| 35    | Double Pulley Holder            | 2             |
| 36    | Retaining Ring D30              | 2             |
| 37    | Pulley D50                      | 2             |
| 38    | Cable End Clip 2                | 2             |
| 39    | Sleeve                          | 2             |
| 40    | Bolt Cover                      | 4             |
| 41    | Shoulder Bolt 18×12             | 4             |
| 42    | Azimuth Label (Right)           | 1             |
| 43    | Bushing ID18                    | 4             |
|       | Stainless Plate 1               | 1             |
| 44    | Stainless Plate 1               | '             |

| PART# | DESCRIPTION                    | QTY |
|-------|--------------------------------|-----|
| 46    | Shoulder Bolt 10×16            | 4   |
| 47    | Bushing ID10 OD24              | 4   |
| 48    | Serrated Plate                 | 2   |
| 49    | Limit Post OD20×15             | 2   |
| 50    | Rubber Foot Pad                | 4   |
| 51    | Pulley D50                     | 2   |
| 52    | Spacer ID10.2 L10mm            | 2   |
| 53    | Sleeve OD27 L52                | 2   |
| 54    | Sleeve OD20 L17.5              | 2   |
| 55    | Spacer ID10 L18.5              | 2   |
| 56    | Air Cylinder                   | 2   |
| 57    | Shoulder Bolt 10×30            | 2   |
| 58    | Lever (Right)                  | 1   |
| 59    | Spring L=34.5mm                | 2   |
| 60    | Bushing ID10.5 OD19            | 2   |
| 61    | Pin OD30                       | 2   |
| 62    | Plastic Sleeve ID10 L=53       | 2   |
| 63    | Pull Pin                       | 2   |
| 64    | Spring L=31mm                  | 2   |
| 65    | Rubber Tube Cap                | 4   |
| 66    | Lever (Left)                   | 1   |
| 67    | Azimuth Adjusting Frame (Left) | 1   |
| 68    | Altitude Label 2               | 1   |
| 69    | Left Arm                       | 1   |
| 70    | Weight Plate Bushing           | 76  |
| 71    | C Clip                         | 4   |
| 72    | Rubber Ring                    | 8   |
| 73    | Aluminum Bushing               | 4   |
| 74    | Retaining Ring D32             | 4   |
| 75    | Elastic Pin                    | 2   |
| 76    | Hand Grip                      | 1   |
| *     |                                |     |
| *     |                                |     |
| W6B   | Big Washer 6                   | 25  |
| W10   | Washer 10                      | 74  |
| W10B  | Big Washer 10                  | 4   |
| W12   | Washer 12                      | 2   |
| N6    | Nut M6                         | 5   |
| N8    | Nut M8                         | 4   |
| N10   | Nut M10                        | 26  |
| A10-5 | Button Head Screw M10x25       | 8   |
| C10-8 | Countersunk Head Screw M10x40  | 2   |
| C5-4  | Countersunk Head Screw M5x10   | 6   |
| C5-8  | Countersunk Head Screw M5x10   | 2   |
| C10-8 | Countersunk Head Screw M10x40  | 2   |
|       | 1                              |     |

### **PARTS LIST**

| PART#   | DESCRIPTION                           | QTY                                              |
|---------|---------------------------------------|--------------------------------------------------|
| S6-6    | Socket Set Screw M6x15                | 5                                                |
| S8-10   | Socket Set Screw M8x50                | 4                                                |
| H6-4    | Hex Head Screw M6x10                  | 8                                                |
| H6-6    | Hex Head Screw M6x15                  | 12                                               |
| H12-9   | Hex Head Screw M12x45                 | 2                                                |
| SC6-4   | Socket Cap ScrewM6x10                 | 16                                               |
| SC6-7   | Socket Cap ScrewM6x20                 | 4                                                |
| SC8-3   | Socket Cap ScrewM8x15                 | 6                                                |
| SC10-4  | · · · · · · · · · · · · · · · · · · · | 4                                                |
|         | Socket Cap Screw M10x20               |                                                  |
| SC10-5  | Socket Cap Screw M10x25               | 6                                                |
| SC10-6  | Socket Cap Screw M10x30               | 6                                                |
| SC10-7  | Socket Cap Screw M10x35               | 2                                                |
| SC10-9  | Socket Cap Screw M10x45               | 10                                               |
| SC10-16 | Socket Cap Screw M10x80               | 2                                                |
| SC10-17 | Socket Cap Screw M10x85               | 2                                                |
| SC10-22 | Socket Cap Screw M10x110              | 2                                                |
| SC10-24 | Socket Cap Screw M10x120              | 2                                                |
| SC10-24 | Socket Cap Screw M10x120              | 2                                                |
| SC12-5  | Socket Cap Screw M12x25               | 4                                                |
| SC12-6  | Socket Cap Screw M12x30               | 2                                                |
|         |                                       |                                                  |
|         |                                       | +                                                |
|         |                                       |                                                  |
|         |                                       |                                                  |
|         |                                       |                                                  |
|         |                                       |                                                  |
|         |                                       |                                                  |
|         |                                       |                                                  |
|         |                                       | -                                                |
|         |                                       |                                                  |
|         |                                       |                                                  |
|         |                                       |                                                  |
|         |                                       |                                                  |
|         |                                       |                                                  |
|         |                                       |                                                  |
|         |                                       |                                                  |
|         |                                       | 1                                                |
|         |                                       | <del>                                     </del> |
|         |                                       | 1                                                |
|         |                                       | +                                                |
|         |                                       | +                                                |
|         |                                       | +                                                |
|         |                                       | +                                                |
|         | +                                     | +                                                |
|         |                                       |                                                  |
|         |                                       | 1                                                |
|         | i                                     | 1                                                |