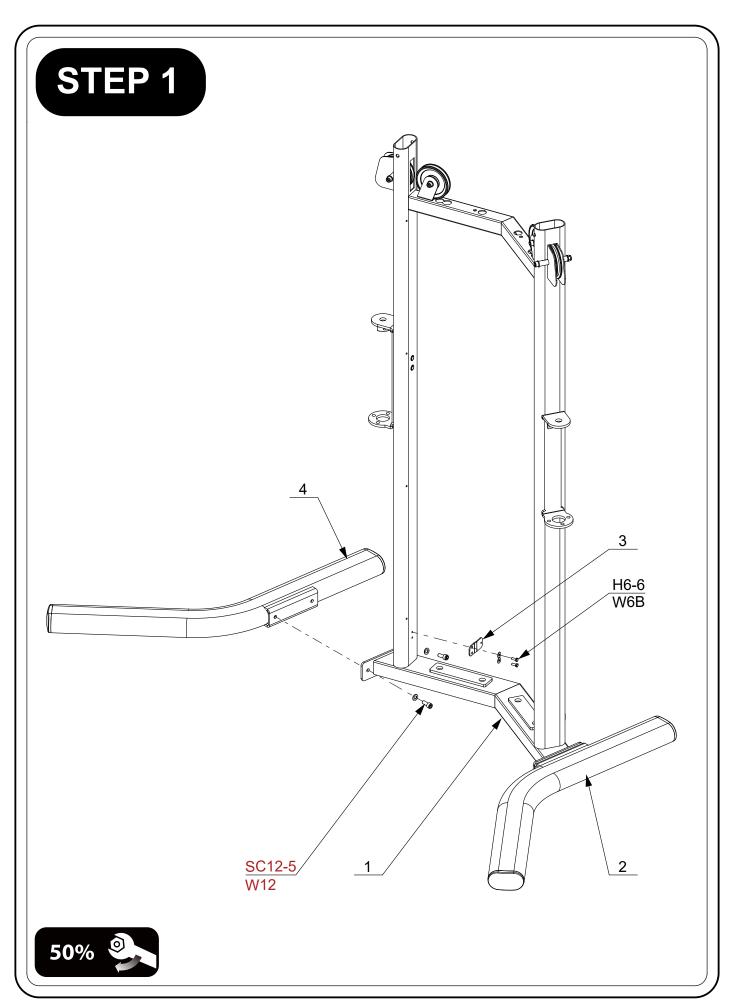

### **PARTS LIST**

| PART# | DESCRIPTION                     | QTY           |
|-------|---------------------------------|---------------|
| 1     | Weight Stack Frame              | 1             |
| 2     | Bottom Support Tube (Left)      | <u>·</u><br>1 |
| 3     | Connection Plate                | 2             |
| 4     | Bottom Support Tube (Right)     | 1             |
| 5     | Top Cover Weldment              | <u>·</u><br>1 |
| 6     | Front Shield Plate              | <u>'</u><br>1 |
| 7     | Connection Plate 2              | 2             |
| 8     | Hand Rail                       | 1             |
| 9     | Buffer Ring                     | 4             |
| 10    | Weight Plate 5Kg                | 36            |
| 11    | Weight Plate 2.5Kg              | 2             |
| 12    | Weight Label                    | 2             |
| 13    | Top Weight Plate 2.5Kg          | 2             |
|       |                                 | 2             |
| 14    | Weight Pin                      |               |
| 15    | Single Pulley Holder            | 2<br>8        |
| 16    | Pulley D114                     |               |
| 17    | Guide Rod                       | 4             |
| 18    | Guide Rod Retainer              | 4             |
| 19    | Retaining Ring D19              | 8             |
| 20    | Cable L 4415mm                  | 2             |
| 21    | Half Ring                       | 2             |
| 22    | Bearing 61905                   | 12            |
| 23    | Azimuth Adjusting Frame (Right) | 1             |
| 24    | Limit Post                      | 4             |
| 25    | Positioning Plate               | 2             |
| 26    | Bushing ID12                    | 2             |
| 27    | Cable End Clip                  | 2             |
| 28    | Back Shield Plate               | 1             |
| 29    | Azimuth Label (Left)            | 1             |
| 30    | Knob                            | 2             |
| 31    | Right Arm                       | 1             |
| 32    | Spacer Ring                     | 2             |
| 33    | Pulley D89                      | 2             |
| 34    | Pulley 61806                    | 4             |
| 35    | Double Pulley Holder            | 2             |
| 36    | Retaining Ring D30              | 2             |
| 37    | Pulley D50                      | 2             |
| 38    | Cable End Clip 2                | 2             |
| 39    | Sleeve                          | 2             |
| 40    | Bolt Cover                      | 4             |
| 41    | Shoulder Bolt 18×12             | 4             |
| 42    | Azimuth Label (Right)           | 1             |
| 43    | Bushing ID18                    | 4             |
|       | Stainless Plate 1               | 1             |
| 44    | Stainless Plate 1               | '             |