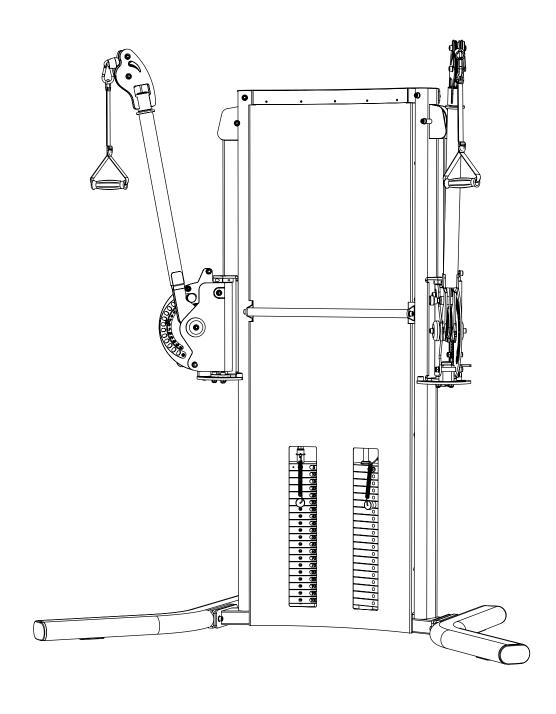

## **ASSEMBLY INSTRUCTIONS**

**PLATINUM SERIES** 

#### **DUAL ARM FUNCTIONAL TRAINER**

SKU: CPL-DAF-1027





### CONTENTS

- O2 General warnings and maintenance advice
- 03-11 Assembly Instructions

Explained as a series of steps, with each step containing:

- Pictures, descriptions and quantities of the parts required
- Notes
- Diagram showing how the parts fit together
- 12-13 Part List

# Assembly Instructions Before Your Begin

This exercise equipment is built for optimum safety. Be sure to read the entire manual before you assemble or operate your equipment. Please note the following safety precautions:

- 1. Keep children and pets away from the equipment at all times. Do not leave children unattended in the same room with the equipment.
- 2. Only one person at a time should use the equipment.
- 3. If the user experiences dizziness, nausea, chest pain, or any other abnormal symptoms STOP