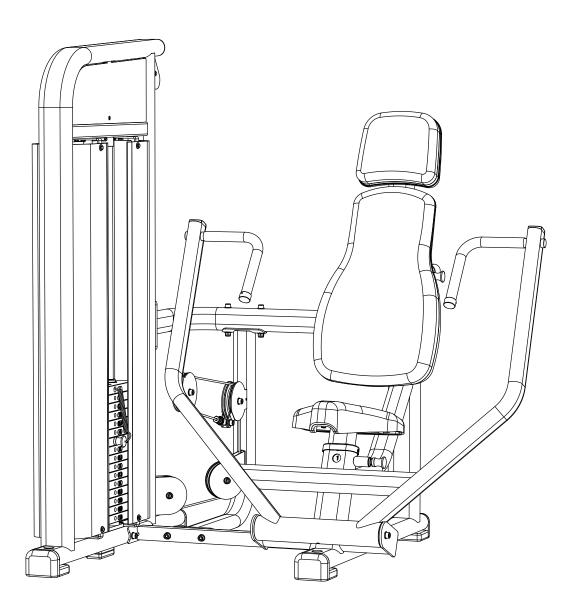

### CHEST PRESS PIN LOADED MACHINE

SKU: CPL-CHP-1092

**CAUTION:** Read all precautions and instructions before using this equipment. Save this manual for future reference.