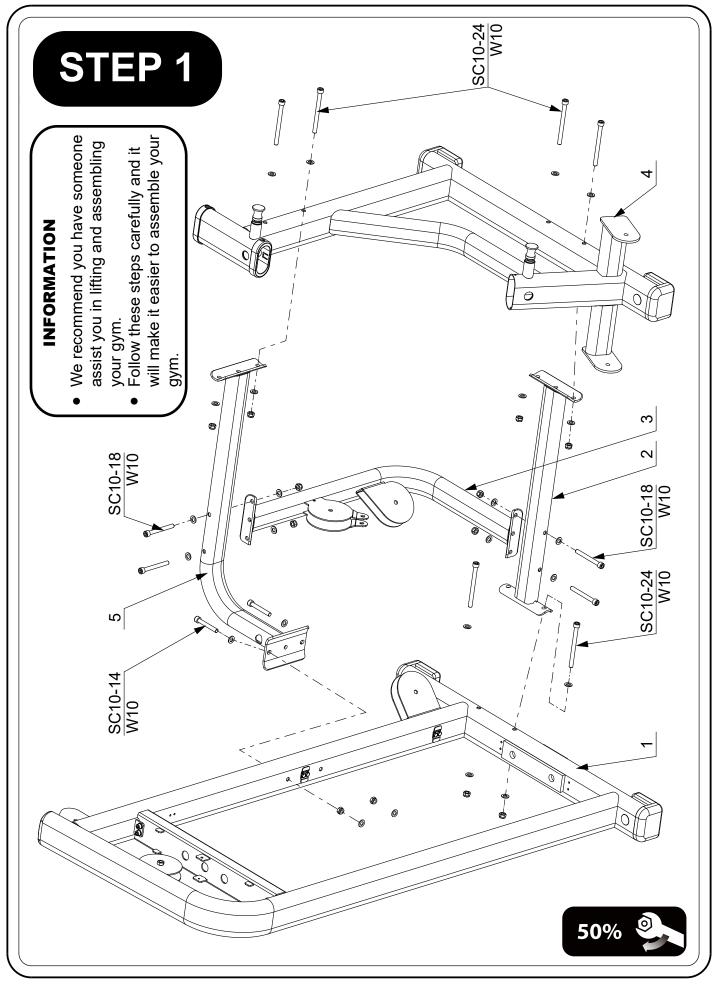

#### PARTS LIST

| PART | DESCRIPTION            | QTY |
|------|------------------------|-----|
| 1    |                        | 1   |
|      | Weight Stack Frame     | 1   |
| 2    | Bottom Connection Tube |     |
| 3    | L Support Tube         | 1   |
| 4    | Seat Frame             | 1   |
| 5    | L Connection Tube      | 1   |
| 6    | U Plate                | 4   |
| 7    | Rod Retainer           | 2   |
| 8    | Retaining Ring D25     | 4   |
| 9    | Guide Rod              | 2   |
| 10   | Weight Pin             | 1   |
| 11   | Top Weight Plate       | 1   |
| 12   | Weight Plate 5 Kg      | 1   |
| 13   | Weight Plate 7.5 Kg    | 14  |
| 14   | Weight Label           | 1   |
| 15   | Rubber Ring            | 2   |
| 16   | Back Rest Frame        | 1   |
| 17   | Swinging Arm           | 1   |
| 18   | Seat                   | 1   |
| 19   | Pulley D114            | 5   |
| 20   | Joint Bearing          | 1   |
| 21   | Cable 4050mm           | 1   |
| 22   | Pulley D89             | 1   |
| 23   | Hole Cap D25           | 9   |
| 24   | Head Pad               | 1   |
| 25   | Back Pad               | 1   |
| 26   | Seat Pad               | 1   |
| 27   | Back Lower Shield      | 1   |
| 28   | Front Lower Shield 1   | 1   |
| 29   | Front Lower Shield 2   | 1   |
| 30   | Front Upper Shield     | 1   |
| 31   | Back Upper Shield      | 1   |
| 32   | Back Lower Shield      | 1   |
| 33   | FE Tube Cap 50×100     | 1   |
| 34   | Clamp Plate            | 6   |
| 35   | Plate 8×50×100         | 1   |
| 36   | L Rubber Foot          | 4   |
| 37   | Rubber Pad 50×100      | 2   |
| 38   | Upper Lateral Tube     | 1   |
| 39   | Pull Pin               | 1   |
| 40   | Spring                 | 1   |
| 40   | Knob                   | 1   |
| 41   | Outer Tube Bushing     | 3   |
|      | -                      |     |
| 43   | Inner Tube Bushing     | 1   |
| 44   | FE Tube Cap 40 × 80    | 3   |
| 45   | Shaft D25 × 380        | 1   |
| 46   | Bearing 6205           | 2   |
| 47   | Weight Plate Bushing   | 30  |

| PART    | DESCRIPTION                  | QTY |
|---------|------------------------------|-----|
| 48      | Hand Grip                    | 2   |
| 49      | FE Tube Cap 40 × 70          | 2   |
| 50      | Retaining Ring D32           | 2   |
| 51      | Rubber Ring                  | 4   |
| 52      | Aluminium Bushing            | 2   |
| 53      | Elastic Pin                  | 1   |
| 54      | C Ring                       | 2   |
| W6      | Washer Φ6                    | 20  |
| W6B     | Big Washer 6                 | 9   |
| W8      | Washer 8                     | 13  |
| W10     | Washer 10                    | 41  |
| N10     | Nut M 10                     | 19  |
| A10-4   | Allen Bolt M10X20            | 4   |
| A10-9   | Allen Bolt M10X45            | 1   |
| C5-4    | Countersunk Head Screw M5X10 | 2   |
| H6-4    | Hex Head Bolt M6X10          | 28  |
| H8-4    | Hex Head Bolt M10X25         | 2   |
| S5-1    | Socket Set Screw M5X4        | 4   |
| S8-6    | Socket Set Screw M8X30       | 4   |
| SC8-3   | Socket Cap Screw M8X15       | 4   |
| SC8-6   | Socket Cap Screw M8X30       | 9   |
| SC10-4  | Socket Cap Screw M10X20      | 6   |
| SC10-8  | Socket Cap Screw M10X40      | 1   |
| SC10-9  | Socket Cap Screw M10X45      | 4   |
| SC10-10 | Socket Cap Screw M10X50      | 1   |
| SC10-14 | Socket Cap Screw M10X70      | 2   |
| SC10-18 | Socket Cap Screw M10X90      | 4   |
| SC10-24 | Socket Cap Screw M10X120     | 6   |
| FN12    | Flange Nut M12               | 2   |
|         |                              |     |
|         |                              |     |
|         |                              |     |
|         |                              |     |
|         |                              |     |
|         |                              |     |
|         |                              |     |
|         |                              |     |
|         |                              |     |
|         |                              |     |
|         |                              |     |
|         |                              |     |
|         |                              |     |
|         |                              |     |
|         |                              |     |
|         |                              |     |
|         |                              | 1   |
|         |                              |     |