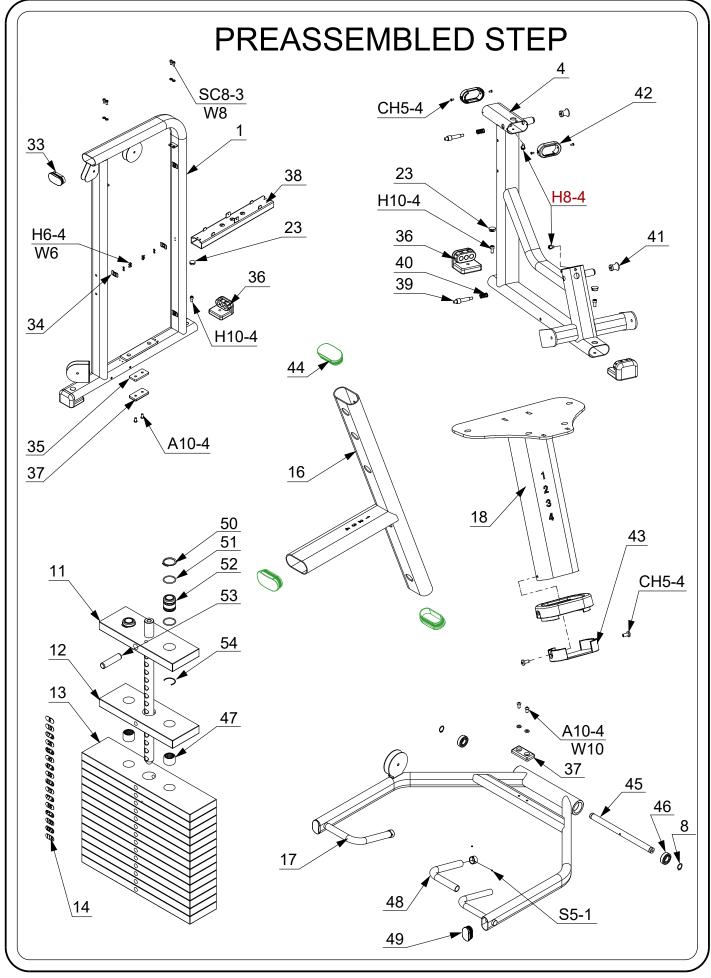

#### PARTS LIST

| PART | DESCRIPTION            | QTY |
|------|------------------------|-----|
| 1    |                        | 1   |
|      | Weight Stack Frame     | 1   |
| 2    | Bottom Connection Tube |     |
| 3    | L Support Tube         | 1   |
| 4    | Seat Frame             | 1   |
| 5    | L Connection Tube      | 1   |
| 6    | U Plate                | 4   |
| 7    | Rod Retainer           | 2   |
| 8    | Retaining Ring D25     | 4   |
| 9    | Guide Rod              | 2   |
| 10   | Weight Pin             | 1   |
| 11   | Top Weight Plate       | 1   |
| 12   | Weight Plate 5 Kg      | 1   |
| 13   | Weight Plate 7.5 Kg    | 14  |
| 14   | Weight Label           | 1   |
| 15   | Rubber Ring            | 2   |
| 16   | Back Rest Frame        | 1   |
| 17   | Swinging Arm           | 1   |
| 18   | Seat                   | 1   |
| 19   | Pulley D114            | 5   |
| 20   | Joint Bearing          | 1   |
| 21   | Cable 4050mm           | 1   |
| 22   | Pulley D89             | 1   |
| 23   | Hole Cap D25           | 9   |
| 24   | Head Pad               | 1   |
| 25   | Back Pad               | 1   |
| 26   | Seat Pad               | 1   |
| 27   | Back Lower Shield      | 1   |
| 28   | Front Lower Shield 1   | 1   |
| 29   | Front Lower Shield 2   | 1   |
| 30   | Front Upper Shield     | 1   |
| 31   | Back Upper Shield      | 1   |
| 32   | Back Lower Shield      | 1   |
| 33   | FE Tube Cap 50×100     | 1   |
| 34   | Clamp Plate            | 6   |
| 35   | Plate 8×50×100         | 1   |
| 36   | L Rubber Foot          | 4   |
| 37   | Rubber Pad 50×100      | 2   |
| 38   | Upper Lateral Tube     | 1   |
| 39   | Pull Pin               | 1   |
| 40   | Spring                 | 1   |
| 40   | Knob                   | 1   |
| 41   | Outer Tube Bushing     | 3   |
|      | -                      |     |
| 43   | Inner Tube Bushing     | 1   |
| 44   | FE Tube Cap 40 × 80    | 3   |
| 45   | Shaft D25 × 380        | 1   |
| 46   | Bearing 6205           | 2   |
| 47   | Weight Plate Bushing   | 30  |

| PART    | DESCRIPTION                  | QTY |
|---------|------------------------------|-----|
| 48      | Hand Grip                    | 2   |
| 49      | FE Tube Cap 40 × 70          | 2   |
| 50      | Retaining Ring D32           | 2   |
| 51      | Rubber Ring                  | 4   |
| 52      | Aluminium Bushing            | 2   |
| 53      | Elastic Pin                  | 1   |
| 54      | C Ring                       | 2   |
| W6      | Washer Φ6                    | 20  |
| W6B     | Big Washer 6                 | 9   |
| W8      | Washer 8                     | 13  |
| W10     | Washer 10                    | 41  |
| N10     | Nut M 10                     | 19  |
| A10-4   | Allen Bolt M10X20            | 4   |
| A10-9   | Allen Bolt M10X45            | 1   |
| C5-4    | Countersunk Head Screw M5X10 | 2   |
| H6-4    | Hex Head Bolt M6X10          | 28  |
| H8-4    | Hex Head Bolt M10X25         | 2   |
| S5-1    | Socket Set Screw M5X4        | 4   |
| S8-6    | Socket Set Screw M8X30       | 4   |
| SC8-3   | Socket Cap Screw M8X15       | 4   |
| SC8-6   | Socket Cap Screw M8X30       | 9   |
| SC10-4  | Socket Cap Screw M10X20      | 6   |
| SC10-8  | Socket Cap Screw M10X40      | 1   |
| SC10-9  | Socket Cap Screw M10X45      | 4   |
| SC10-10 | Socket Cap Screw M10X50      | 1   |
| SC10-14 | Socket Cap Screw M10X70      | 2   |
| SC10-18 | Socket Cap Screw M10X90      | 4   |
| SC10-24 | Socket Cap Screw M10X120     | 6   |
| FN12    | Flange Nut M12               | 2   |
|         |                              |     |
|         |                              |     |
|         |                              |     |
|         |                              |     |
|         |                              |     |
|         |                              |     |
|         |                              |     |
|         |                              |     |
|         |                              |     |
|         |                              |     |
|         |                              |     |
|         |                              |     |
|         |                              |     |
|         |                              |     |
|         |                              |     |
|         |                              |     |
|         |                              | 1   |
|         |                              |     |