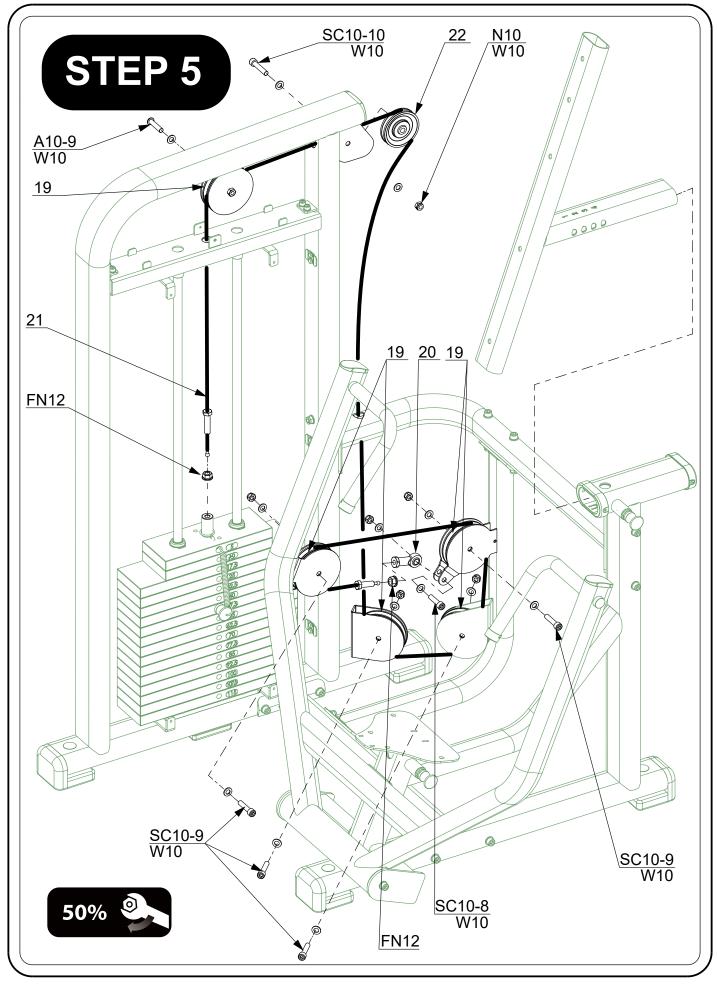

#### PARTS LIST

| PART | DESCRIPTION            | QTY |
|------|------------------------|-----|
| 1    |                        | 1   |
|      | Weight Stack Frame     | 1   |
| 2    | Bottom Connection Tube |     |
| 3    | L Support Tube         | 1   |
| 4    | Seat Frame             | 1   |
| 5    | L Connection Tube      | 1   |
| 6    | U Plate                | 4   |
| 7    | Rod Retainer           | 2   |
| 8    | Retaining Ring D25     | 4   |
| 9    | Guide Rod              | 2   |
| 10   | Weight Pin             | 1   |
| 11   | Top Weight Plate       | 1   |
| 12   | Weight Plate 5 Kg      | 1   |
| 13   | Weight Plate 7.5 Kg    | 14  |
| 14   | Weight Label           | 1   |
| 15   | Rubber Ring            | 2   |
| 16   | Back Rest Frame        | 1   |
| 17   | Swinging Arm           | 1   |
| 18   | Seat                   | 1   |
| 19   | Pulley D114            | 5   |
| 20   | Joint Bearing          | 1   |
| 21   | Cable 4050mm           | 1   |
| 22   | Pulley D89             | 1   |
| 23   | Hole Cap D25           | 9   |
| 24   | Head Pad               | 1   |
| 25   | Back Pad               | 1   |
| 26   | Seat Pad               | 1   |
| 27   | Back Lower Shield      | 1   |
| 28   | Front Lower Shield 1   | 1   |
| 29   | Front Lower Shield 2   | 1   |
| 30   | Front Upper Shield     | 1   |
| 31   | Back Upper Shield      | 1   |
| 32   | Back Lower Shield      | 1   |
| 33   | FE Tube Cap 50×100     | 1   |
| 34   | Clamp Plate            | 6   |
| 35   | Plate 8×50×100         | 1   |
| 36   | L Rubber Foot          | 4   |
| 37   | Rubber Pad 50×100      | 2   |
| 38   | Upper Lateral Tube     | 1   |
| 39   | Pull Pin               | 1   |
| 40   | Spring                 | 1   |
| 40   | Knob                   | 1   |
| 41   | Outer Tube Bushing     | 3   |
|      | -                      |     |
| 43   | Inner Tube Bushing     | 1   |
| 44   | FE Tube Cap 40 × 80    | 3   |
| 45   | Shaft D25 × 380        | 1   |
| 46   | Bearing 6205           | 2   |
| 47   | Weight Plate Bushing   | 30  |

| PART    | DESCRIPTION                  | QTY |
|---------|------------------------------|-----|
| 48      | Hand Grip                    | 2   |
| 49      | FE Tube Cap 40 × 70          | 2   |
| 50      | Retaining Ring D32           | 2   |
| 51      | Rubber Ring                  | 4   |
| 52      | Aluminium Bushing            | 2   |
| 53      | Elastic Pin                  | 1   |
| 54      | C Ring                       | 2   |
| W6      | Washer Φ6                    | 20  |
| W6B     | Big Washer 6                 | 9   |
| W8      | Washer 8                     | 13  |
| W10     | Washer 10                    | 41  |
| N10     | Nut M 10                     | 19  |
| A10-4   | Allen Bolt M10X20            | 4   |
| A10-9   | Allen Bolt M10X45            | 1   |
| C5-4    | Countersunk Head Screw M5X10 | 2   |
| H6-4    | Hex Head Bolt M6X10          | 28  |
| H8-4    | Hex Head Bolt M10X25         | 2   |
| S5-1    | Socket Set Screw M5X4        | 4   |
| S8-6    | Socket Set Screw M8X30       | 4   |
| SC8-3   | Socket Cap Screw M8X15       | 4   |
| SC8-6   | Socket Cap Screw M8X30       | 9   |
| SC10-4  | Socket Cap Screw M10X20      | 6   |
| SC10-8  | Socket Cap Screw M10X40      | 1   |
| SC10-9  | Socket Cap Screw M10X45      | 4   |
| SC10-10 | Socket Cap Screw M10X50      | 1   |
| SC10-14 | Socket Cap Screw M10X70      | 2   |
| SC10-18 | Socket Cap Screw M10X90      | 4   |
| SC10-24 | Socket Cap Screw M10X120     | 6   |
| FN12    | Flange Nut M12               | 2   |
|         |                              |     |
|         |                              |     |
|         |                              |     |
|         |                              |     |
|         |                              |     |
|         |                              |     |
|         |                              |     |
|         |                              |     |
|         |                              |     |
|         |                              |     |
|         |                              |     |
|         |                              |     |
|         |                              |     |
|         |                              |     |
|         |                              |     |
|         |                              |     |
|         |                              | 1   |
|         |                              |     |