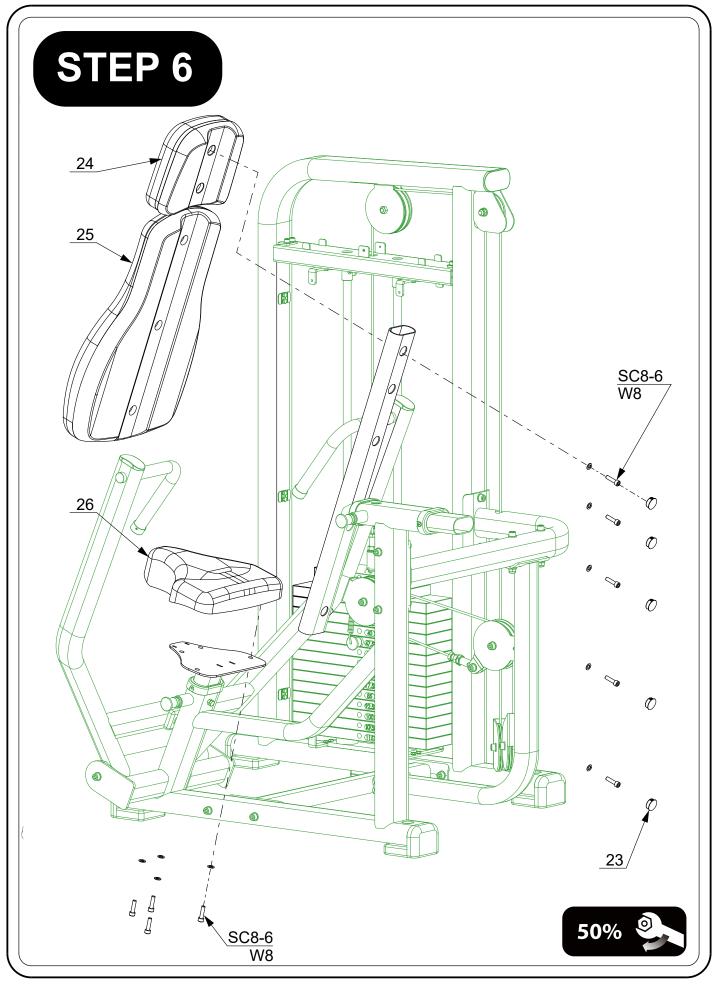

#### PARTS LIST

| PART | DESCRIPTION            | QTY |
|------|------------------------|-----|
| 1    |                        | 1   |
|      | Weight Stack Frame     | 1   |
| 2    | Bottom Connection Tube |     |
| 3    | L Support Tube         | 1   |
| 4    | Seat Frame             | 1   |
| 5    | L Connection Tube      | 1   |
| 6    | U Plate                | 4   |
| 7    | Rod Retainer           | 2   |
| 8    | Retaining Ring D25     | 4   |
| 9    | Guide Rod              | 2   |
| 10   | Weight Pin             | 1   |
| 11   | Top Weight Plate       | 1   |
| 12   | Weight Plate 5 Kg      | 1   |
| 13   | Weight Plate 7.5 Kg    | 14  |
| 14   | Weight Label           | 1   |
| 15   | Rubber Ring            | 2   |
| 16   | Back Rest Frame        | 1   |
| 17   | Swinging Arm           | 1   |
| 18   | Seat                   | 1   |
| 19   | Pulley D114            | 5   |
| 20   | Joint Bearing          | 1   |
| 21   | Cable 4050mm           | 1   |
| 22   | Pulley D89             | 1   |
| 23   | Hole Cap D25           | 9   |
| 24   | Head Pad               | 1   |
| 25   | Back Pad               | 1   |
| 26   | Seat Pad               | 1   |
| 27   | Back Lower Shield      | 1   |
| 28   | Front Lower Shield 1   | 1   |
| 29   | Front Lower Shield 2   | 1   |
| 30   | Front Upper Shield     | 1   |
| 31   | Back Upper Shield      | 1   |
| 32   | Back Lower Shield      | 1   |
| 33   | FE Tube Cap 50×100     | 1   |
| 34   | Clamp Plate            | 6   |
| 35   | Plate 8×50×100         | 1   |
| 36   | L Rubber Foot          | 4   |
| 37   | Rubber Pad 50×100      | 2   |
| 38   | Upper Lateral Tube     | 1   |
| 39   | Pull Pin               | 1   |
| 40   | Spring                 | 1   |
| 40   | Knob                   | 1   |
| 41   | Outer Tube Bushing     | 3   |
|      | -                      |     |
| 43   | Inner Tube Bushing     | 1   |
| 44   | FE Tube Cap 40 × 80    | 3   |
| 45   | Shaft D25 × 380        | 1   |
| 46   | Bearing 6205           | 2   |
| 47   | Weight Plate Bushing   | 30  |

| PART    | DESCRIPTION                  | QTY |
|---------|------------------------------|-----|
| 48      | Hand Grip                    | 2   |
| 49      | FE Tube Cap 40 × 70          | 2   |
| 50      | Retaining Ring D32           | 2   |
| 51      | Rubber Ring                  | 4   |
| 52      | Aluminium Bushing            | 2   |
| 53      | Elastic Pin                  | 1   |
| 54      | C Ring                       | 2   |
| W6      | Washer Φ6                    | 20  |
| W6B     | Big Washer 6                 | 9   |
| W8      | Washer 8                     | 13  |
| W10     | Washer 10                    | 41  |
| N10     | Nut M 10                     | 19  |
| A10-4   | Allen Bolt M10X20            | 4   |
| A10-9   | Allen Bolt M10X45            | 1   |
| C5-4    | Countersunk Head Screw M5X10 | 2   |
| H6-4    | Hex Head Bolt M6X10          | 28  |
| H8-4    | Hex Head Bolt M10X25         | 2   |
| S5-1    | Socket Set Screw M5X4        | 4   |
| S8-6    | Socket Set Screw M8X30       | 4   |
| SC8-3   | Socket Cap Screw M8X15       | 4   |
| SC8-6   | Socket Cap Screw M8X30       | 9   |
| SC10-4  | Socket Cap Screw M10X20      | 6   |
| SC10-8  | Socket Cap Screw M10X40      | 1   |
| SC10-9  | Socket Cap Screw M10X45      | 4   |
| SC10-10 | Socket Cap Screw M10X50      | 1   |
| SC10-14 | Socket Cap Screw M10X70      | 2   |
| SC10-18 | Socket Cap Screw M10X90      | 4   |
| SC10-24 | Socket Cap Screw M10X120     | 6   |
| FN12    | Flange Nut M12               | 2   |
|         |                              |     |
|         |                              |     |
|         |                              |     |
|         |                              |     |
|         |                              |     |
|         |                              |     |
|         |                              |     |
|         |                              |     |
|         |                              |     |
|         |                              |     |
|         |                              |     |
|         |                              |     |
|         |                              |     |
|         |                              |     |
|         |                              |     |
|         |                              |     |
|         |                              | 1   |
|         |                              |     |