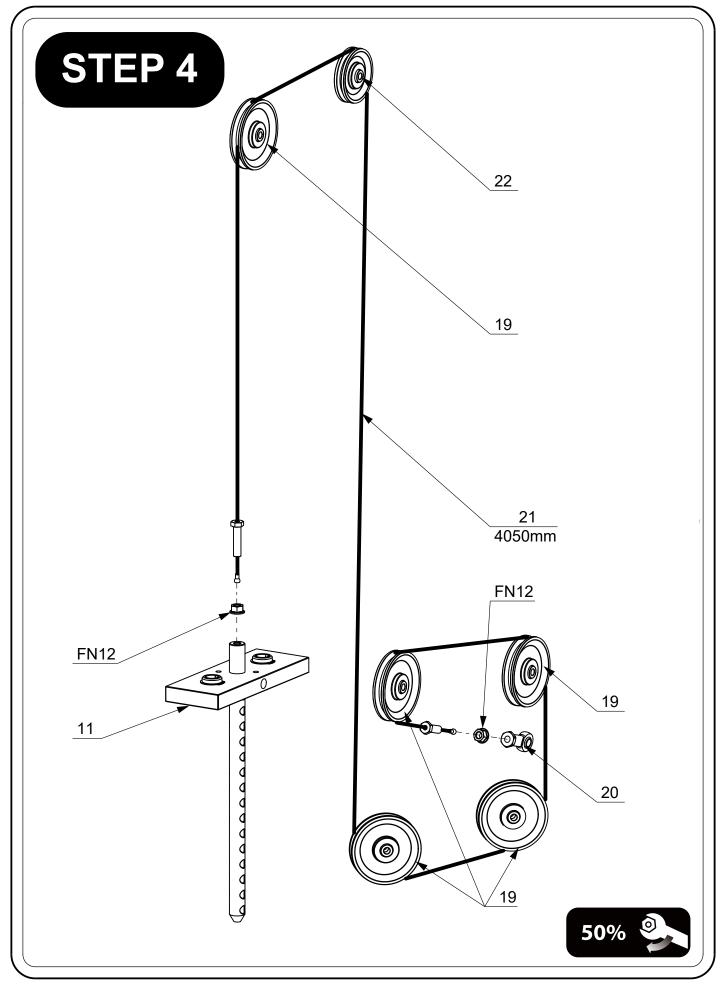

#### PARTS LIST

| PART | DESCRIPTION            | QTY |
|------|------------------------|-----|
| 1    |                        | 1   |
|      | Weight Stack Frame     | 1   |
| 2    | Bottom Connection Tube |     |
| 3    | L Support Tube         | 1   |
| 4    | Seat Frame             | 1   |
| 5    | L Connection Tube      | 1   |
| 6    | U Plate                | 4   |
| 7    | Rod Retainer           | 2   |
| 8    | Retaining Ring D25     | 4   |
| 9    | Guide Rod              | 2   |
| 10   | Weight Pin             | 1   |
| 11   | Top Weight Plate       | 1   |
| 12   | Weight Plate 5 Kg      | 1   |
| 13   | Weight Plate 7.5 Kg    | 14  |
| 14   | Weight Label           | 1   |
| 15   | Rubber Ring            | 2   |
| 16   | Back Rest Frame        | 1   |
| 17   | Swinging Arm           | 1   |
| 18   | Seat                   | 1   |
| 19   | Pulley D114            | 5   |
| 20   | Joint Bearing          | 1   |
| 21   | Cable 4050mm           | 1   |
| 22   | Pulley D89             | 1   |
| 23   | Hole Cap D25           | 9   |
| 24   | Head Pad               | 1   |
| 25   | Back Pad               | 1   |
| 26   | Seat Pad               | 1   |
| 27   | Back Lower Shield      | 1   |
| 28   | Front Lower Shield 1   | 1   |
| 29   | Front Lower Shield 2   | 1   |
| 30   | Front Upper Shield     | 1   |
| 31   | Back Upper Shield      | 1   |
| 32   | Back Lower Shield      | 1   |
| 33   | FE Tube Cap 50×100     | 1   |
| 34   | Clamp Plate            | 6   |
| 35   | Plate 8×50×100         | 1   |
| 36   | L Rubber Foot          | 4   |
| 37   | Rubber Pad 50×100      | 2   |
| 38   | Upper Lateral Tube     | 1   |
| 39   | Pull Pin               | 1   |
| 40   | Spring                 | 1   |
| 40   | Knob                   | 1   |
| 41   | Outer Tube Bushing     | 3   |
|      | -                      |     |
| 43   | Inner Tube Bushing     | 1   |
| 44   | FE Tube Cap 40 × 80    | 3   |
| 45   | Shaft D25 × 380        | 1   |
| 46   | Bearing 6205           | 2   |
| 47   | Weight Plate Bushing   | 30  |

| PART    | DESCRIPTION                  | QTY |
|---------|------------------------------|-----|
| 48      | Hand Grip                    | 2   |
| 49      | FE Tube Cap 40 × 70          | 2   |
| 50      | Retaining Ring D32           | 2   |
| 51      | Rubber Ring                  | 4   |
| 52      | Aluminium Bushing            | 2   |
| 53      | Elastic Pin                  | 1   |
| 54      | C Ring                       | 2   |
| W6      | Washer Φ6                    | 20  |
| W6B     | Big Washer 6                 | 9   |
| W8      | Washer 8                     | 13  |
| W10     | Washer 10                    | 41  |
| N10     | Nut M 10                     | 19  |
| A10-4   | Allen Bolt M10X20            | 4   |
| A10-9   | Allen Bolt M10X45            | 1   |
| C5-4    | Countersunk Head Screw M5X10 | 2   |
| H6-4    | Hex Head Bolt M6X10          | 28  |
| H8-4    | Hex Head Bolt M10X25         | 2   |
| S5-1    | Socket Set Screw M5X4        | 4   |
| S8-6    | Socket Set Screw M8X30       | 4   |
| SC8-3   | Socket Cap Screw M8X15       | 4   |
| SC8-6   | Socket Cap Screw M8X30       | 9   |
| SC10-4  | Socket Cap Screw M10X20      | 6   |
| SC10-8  | Socket Cap Screw M10X40      | 1   |
| SC10-9  | Socket Cap Screw M10X45      | 4   |
| SC10-10 | Socket Cap Screw M10X50      | 1   |
| SC10-14 | Socket Cap Screw M10X70      | 2   |
| SC10-18 | Socket Cap Screw M10X90      | 4   |
| SC10-24 | Socket Cap Screw M10X120     | 6   |
| FN12    | Flange Nut M12               | 2   |
|         |                              |     |
|         |                              |     |
|         |                              |     |
|         |                              |     |
|         |                              |     |
|         |                              |     |
|         |                              |     |
|         |                              |     |
|         |                              |     |
|         |                              |     |
|         |                              |     |
|         |                              |     |
|         |                              |     |
|         |                              |     |
|         |                              |     |
|         |                              |     |
|         |                              | 1   |
|         |                              |     |