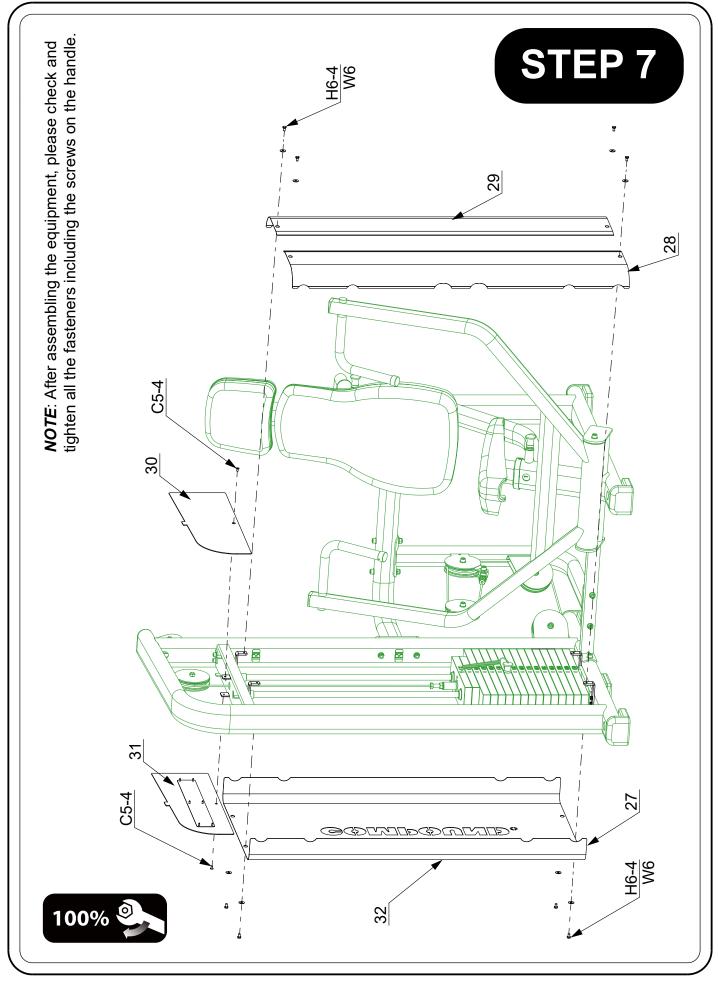

#### PARTS LIST

| PART | DESCRIPTION            | QTY |
|------|------------------------|-----|
| 1    |                        | 1   |
|      | Weight Stack Frame     | 1   |
| 2    | Bottom Connection Tube |     |
| 3    | L Support Tube         | 1   |
| 4    | Seat Frame             | 1   |
| 5    | L Connection Tube      | 1   |
| 6    | U Plate                | 4   |
| 7    | Rod Retainer           | 2   |
| 8    | Retaining Ring D25     | 4   |
| 9    | Guide Rod              | 2   |
| 10   | Weight Pin             | 1   |
| 11   | Top Weight Plate       | 1   |
| 12   | Weight Plate 5 Kg      | 1   |
| 13   | Weight Plate 7.5 Kg    | 14  |
| 14   | Weight Label           | 1   |
| 15   | Rubber Ring            | 2   |
| 16   | Back Rest Frame        | 1   |
| 17   | Swinging Arm           | 1   |
| 18   | Seat                   | 1   |
| 19   | Pulley D114            | 5   |
| 20   | Joint Bearing          | 1   |
| 21   | Cable 4050mm           | 1   |
| 22   | Pulley D89             | 1   |
| 23   | Hole Cap D25           | 9   |
| 24   | Head Pad               | 1   |
| 25   | Back Pad               | 1   |
| 26   | Seat Pad               | 1   |
| 27   | Back Lower Shield      | 1   |
| 28   | Front Lower Shield 1   | 1   |
| 29   | Front Lower Shield 2   | 1   |
| 30   | Front Upper Shield     | 1   |
| 31   | Back Upper Shield      | 1   |
| 32   | Back Lower Shield      | 1   |
| 33   | FE Tube Cap 50×100     | 1   |
| 34   | Clamp Plate            | 6   |
| 35   | Plate 8×50×100         | 1   |
| 36   | L Rubber Foot          | 4   |
| 37   | Rubber Pad 50×100      | 2   |
| 38   | Upper Lateral Tube     | 1   |
| 39   | Pull Pin               | 1   |
| 40   | Spring                 | 1   |
| 40   | Knob                   | 1   |
| 41   | Outer Tube Bushing     | 3   |
|      | -                      |     |
| 43   | Inner Tube Bushing     | 1   |
| 44   | FE Tube Cap 40 × 80    | 3   |
| 45   | Shaft D25 × 380        | 1   |
| 46   | Bearing 6205           | 2   |
| 47   | Weight Plate Bushing   | 30  |

| PART    | DESCRIPTION                  | QTY |
|---------|------------------------------|-----|
| 48      | Hand Grip                    | 2   |
| 49      | FE Tube Cap 40 × 70          | 2   |
| 50      | Retaining Ring D32           | 2   |
| 51      | Rubber Ring                  | 4   |
| 52      | Aluminium Bushing            | 2   |
| 53      | Elastic Pin                  | 1   |
| 54      | C Ring                       | 2   |
| W6      | Washer Φ6                    | 20  |
| W6B     | Big Washer 6                 | 9   |
| W8      | Washer 8                     | 13  |
| W10     | Washer 10                    | 41  |
| N10     | Nut M 10                     | 19  |
| A10-4   | Allen Bolt M10X20            | 4   |
| A10-9   | Allen Bolt M10X45            | 1   |
| C5-4    | Countersunk Head Screw M5X10 | 2   |
| H6-4    | Hex Head Bolt M6X10          | 28  |
| H8-4    | Hex Head Bolt M10X25         | 2   |
| S5-1    | Socket Set Screw M5X4        | 4   |
| S8-6    | Socket Set Screw M8X30       | 4   |
| SC8-3   | Socket Cap Screw M8X15       | 4   |
| SC8-6   | Socket Cap Screw M8X30       | 9   |
| SC10-4  | Socket Cap Screw M10X20      | 6   |
| SC10-8  | Socket Cap Screw M10X40      | 1   |
| SC10-9  | Socket Cap Screw M10X45      | 4   |
| SC10-10 | Socket Cap Screw M10X50      | 1   |
| SC10-14 | Socket Cap Screw M10X70      | 2   |
| SC10-18 | Socket Cap Screw M10X90      | 4   |
| SC10-24 | Socket Cap Screw M10X120     | 6   |
| FN12    | Flange Nut M12               | 2   |
|         |                              |     |
|         |                              |     |
|         |                              |     |
|         |                              |     |
|         |                              |     |
|         |                              |     |
|         |                              |     |
|         |                              |     |
|         |                              |     |
|         |                              |     |
|         |                              |     |
|         |                              |     |
|         |                              |     |
|         |                              |     |
|         |                              |     |
|         |                              |     |
|         |                              | 1   |
|         |                              |     |