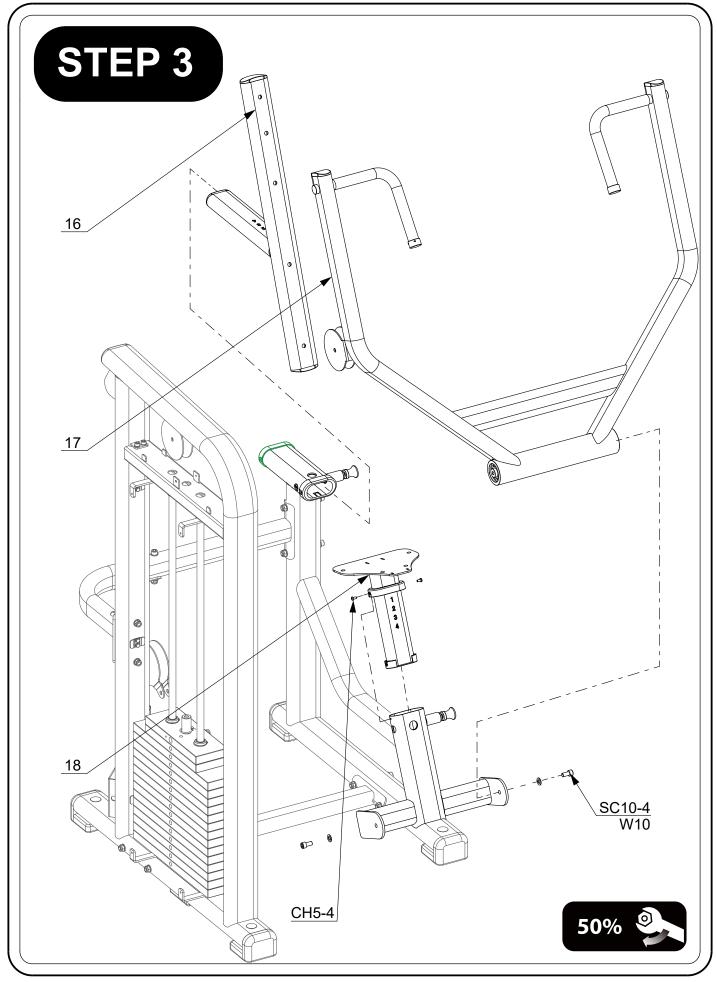

#### PARTS LIST

| PART | DESCRIPTION            | QTY |
|------|------------------------|-----|
| 1    |                        | 1   |
|      | Weight Stack Frame     | 1   |
| 2    | Bottom Connection Tube |     |
| 3    | L Support Tube         | 1   |
| 4    | Seat Frame             | 1   |
| 5    | L Connection Tube      | 1   |
| 6    | U Plate                | 4   |
| 7    | Rod Retainer           | 2   |
| 8    | Retaining Ring D25     | 4   |
| 9    | Guide Rod              | 2   |
| 10   | Weight Pin             | 1   |
| 11   | Top Weight Plate       | 1   |
| 12   | Weight Plate 5 Kg      | 1   |
| 13   | Weight Plate 7.5 Kg    | 14  |
| 14   | Weight Label           | 1   |
| 15   | Rubber Ring            | 2   |
| 16   | Back Rest Frame        | 1   |
| 17   | Swinging Arm           | 1   |
| 18   | Seat                   | 1   |
| 19   | Pulley D114            | 5   |
| 20   | Joint Bearing          | 1   |
| 21   | Cable 4050mm           | 1   |
| 22   | Pulley D89             | 1   |
| 23   | Hole Cap D25           | 9   |
| 24   | Head Pad               | 1   |
| 25   | Back Pad               | 1   |
| 26   | Seat Pad               | 1   |
| 27   | Back Lower Shield      | 1   |
| 28   | Front Lower Shield 1   | 1   |
| 29   | Front Lower Shield 2   | 1   |
| 30   | Front Upper Shield     | 1   |
| 31   | Back Upper Shield      | 1   |
| 32   | Back Lower Shield      | 1   |
| 33   | FE Tube Cap 50×100     | 1   |
| 34   | Clamp Plate            | 6   |
| 35   | Plate 8×50×100         | 1   |
| 36   | L Rubber Foot          | 4   |
| 37   | Rubber Pad 50×100      | 2   |
| 38   | Upper Lateral Tube     | 1   |
| 39   | Pull Pin               | 1   |
| 40   | Spring                 | 1   |
| 40   | Knob                   | 1   |
| 41   | Outer Tube Bushing     | 3   |
|      | -                      |     |
| 43   | Inner Tube Bushing     | 1   |
| 44   | FE Tube Cap 40 × 80    | 3   |
| 45   | Shaft D25 × 380        | 1   |
| 46   | Bearing 6205           | 2   |
| 47   | Weight Plate Bushing   | 30  |

| PART    | DESCRIPTION                  | QTY |
|---------|------------------------------|-----|
| 48      | Hand Grip                    | 2   |
| 49      | FE Tube Cap 40 × 70          | 2   |
| 50      | Retaining Ring D32           | 2   |
| 51      | Rubber Ring                  | 4   |
| 52      | Aluminium Bushing            | 2   |
| 53      | Elastic Pin                  | 1   |
| 54      | C Ring                       | 2   |
| W6      | Washer Φ6                    | 20  |
| W6B     | Big Washer 6                 | 9   |
| W8      | Washer 8                     | 13  |
| W10     | Washer 10                    | 41  |
| N10     | Nut M 10                     | 19  |
| A10-4   | Allen Bolt M10X20            | 4   |
| A10-9   | Allen Bolt M10X45            | 1   |
| C5-4    | Countersunk Head Screw M5X10 | 2   |
| H6-4    | Hex Head Bolt M6X10          | 28  |
| H8-4    | Hex Head Bolt M10X25         | 2   |
| S5-1    | Socket Set Screw M5X4        | 4   |
| S8-6    | Socket Set Screw M8X30       | 4   |
| SC8-3   | Socket Cap Screw M8X15       | 4   |
| SC8-6   | Socket Cap Screw M8X30       | 9   |
| SC10-4  | Socket Cap Screw M10X20      | 6   |
| SC10-8  | Socket Cap Screw M10X40      | 1   |
| SC10-9  | Socket Cap Screw M10X45      | 4   |
| SC10-10 | Socket Cap Screw M10X50      | 1   |
| SC10-14 | Socket Cap Screw M10X70      | 2   |
| SC10-18 | Socket Cap Screw M10X90      | 4   |
| SC10-24 | Socket Cap Screw M10X120     | 6   |
| FN12    | Flange Nut M12               | 2   |
|         |                              |     |
|         |                              |     |
|         |                              |     |
|         |                              |     |
|         |                              |     |
|         |                              |     |
|         |                              |     |
|         |                              |     |
|         |                              |     |
|         |                              |     |
|         |                              |     |
|         |                              |     |
|         |                              |     |
|         |                              |     |
|         |                              |     |
|         |                              |     |
|         |                              | 1   |
|         |                              |     |