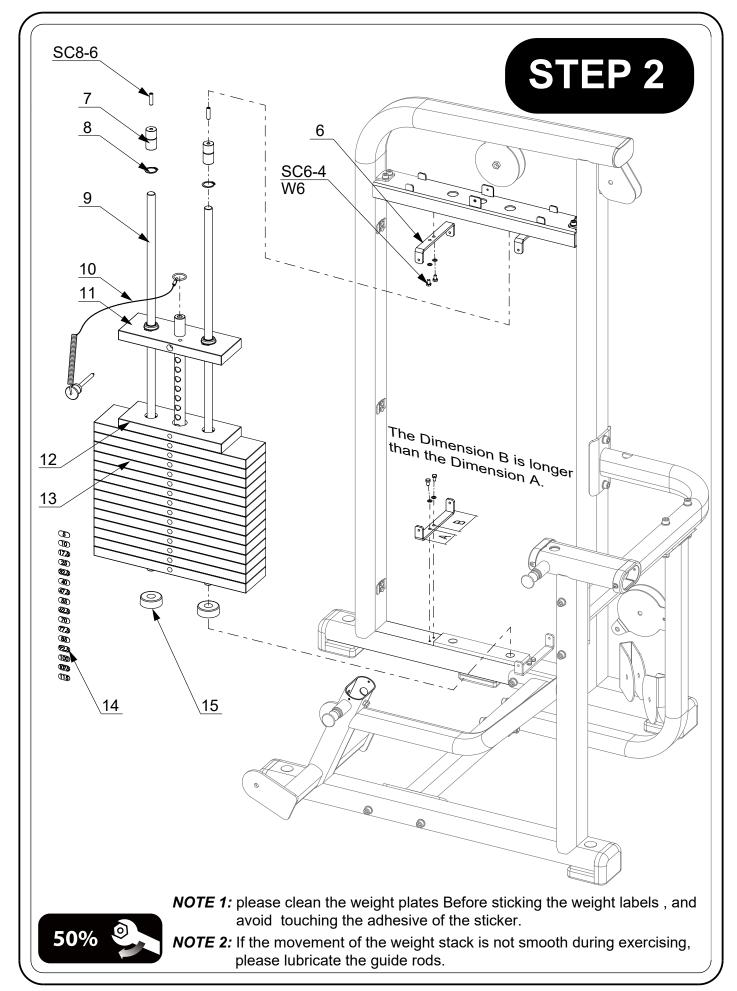

#### PARTS LIST

| PART | DESCRIPTION            | QTY |
|------|------------------------|-----|
| 1    |                        | 1   |
|      | Weight Stack Frame     | 1   |
| 2    | Bottom Connection Tube |     |
| 3    | L Support Tube         | 1   |
| 4    | Seat Frame             | 1   |
| 5    | L Connection Tube      | 1   |
| 6    | U Plate                | 4   |
| 7    | Rod Retainer           | 2   |
| 8    | Retaining Ring D25     | 4   |
| 9    | Guide Rod              | 2   |
| 10   | Weight Pin             | 1   |
| 11   | Top Weight Plate       | 1   |
| 12   | Weight Plate 5 Kg      | 1   |
| 13   | Weight Plate 7.5 Kg    | 14  |
| 14   | Weight Label           | 1   |
| 15   | Rubber Ring            | 2   |
| 16   | Back Rest Frame        | 1   |
| 17   | Swinging Arm           | 1   |
| 18   | Seat                   | 1   |
| 19   | Pulley D114            | 5   |
| 20   | Joint Bearing          | 1   |
| 21   | Cable 4050mm           | 1   |
| 22   | Pulley D89             | 1   |
| 23   | Hole Cap D25           | 9   |
| 24   | Head Pad               | 1   |
| 25   | Back Pad               | 1   |
| 26   | Seat Pad               | 1   |
| 27   | Back Lower Shield      | 1   |
| 28   | Front Lower Shield 1   | 1   |
| 29   | Front Lower Shield 2   | 1   |
| 30   | Front Upper Shield     | 1   |
| 31   | Back Upper Shield      | 1   |
| 32   | Back Lower Shield      | 1   |
| 33   | FE Tube Cap 50×100     | 1   |
| 34   | Clamp Plate            | 6   |
| 35   | Plate 8×50×100         | 1   |
| 36   | L Rubber Foot          | 4   |
| 37   | Rubber Pad 50×100      | 2   |
| 38   | Upper Lateral Tube     | 1   |
| 39   | Pull Pin               | 1   |
| 40   | Spring                 | 1   |
| 40   | Knob                   | 1   |
| 41   | Outer Tube Bushing     | 3   |
|      | -                      |     |
| 43   | Inner Tube Bushing     | 1   |
| 44   | FE Tube Cap 40 × 80    | 3   |
| 45   | Shaft D25 × 380        | 1   |
| 46   | Bearing 6205           | 2   |
| 47   | Weight Plate Bushing   | 30  |

| PART    | DESCRIPTION                  | QTY |
|---------|------------------------------|-----|
| 48      | Hand Grip                    | 2   |
| 49      | FE Tube Cap 40 × 70          | 2   |
| 50      | Retaining Ring D32           | 2   |
| 51      | Rubber Ring                  | 4   |
| 52      | Aluminium Bushing            | 2   |
| 53      | Elastic Pin                  | 1   |
| 54      | C Ring                       | 2   |
| W6      | Washer Φ6                    | 20  |
| W6B     | Big Washer 6                 | 9   |
| W8      | Washer 8                     | 13  |
| W10     | Washer 10                    | 41  |
| N10     | Nut M 10                     | 19  |
| A10-4   | Allen Bolt M10X20            | 4   |
| A10-9   | Allen Bolt M10X45            | 1   |
| C5-4    | Countersunk Head Screw M5X10 | 2   |
| H6-4    | Hex Head Bolt M6X10          | 28  |
| H8-4    | Hex Head Bolt M10X25         | 2   |
| S5-1    | Socket Set Screw M5X4        | 4   |
| S8-6    | Socket Set Screw M8X30       | 4   |
| SC8-3   | Socket Cap Screw M8X15       | 4   |
| SC8-6   | Socket Cap Screw M8X30       | 9   |
| SC10-4  | Socket Cap Screw M10X20      | 6   |
| SC10-8  | Socket Cap Screw M10X40      | 1   |
| SC10-9  | Socket Cap Screw M10X45      | 4   |
| SC10-10 | Socket Cap Screw M10X50      | 1   |
| SC10-14 | Socket Cap Screw M10X70      | 2   |
| SC10-18 | Socket Cap Screw M10X90      | 4   |
| SC10-24 | Socket Cap Screw M10X120     | 6   |
| FN12    | Flange Nut M12               | 2   |
|         |                              |     |
|         |                              |     |
|         |                              |     |
|         |                              |     |
|         |                              |     |
|         |                              |     |
|         |                              |     |
|         |                              |     |
|         |                              |     |
|         |                              |     |
|         |                              |     |
|         |                              |     |
|         |                              |     |
|         |                              |     |
|         |                              |     |
|         |                              |     |
|         |                              | 1   |
|         |                              |     |