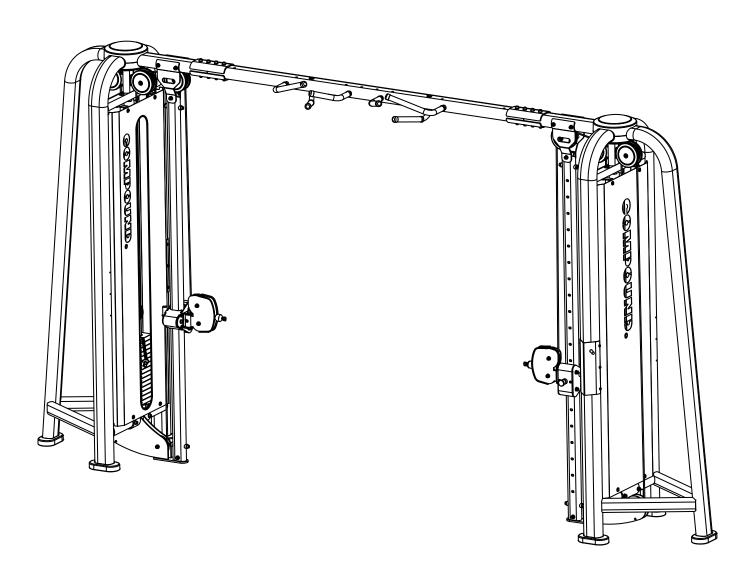

## **ASSEMBLY INSTRUCTIONS**

**PLATINUM SERIES** 

## CABLE CROSSOVER PIN LOADED MACHINE

SKU: CPL-CBC-1023





## CONTENTS

- O2 General warnings and maintenance advice
- 03-06 Assembly Instructions

Explained as a series of steps, with each step containing:

- Pictures, descriptions of the parts required
- Notes
- Diagram showing how the parts fit together
- 07-09 Part List

# Assembly Instructions Before Your Begin

This exercise equipment is built for optimum safety. Be sure to read the entire manual before you assemble or operate your equipment. Please note the following safety precautions:

- 1. Keep children and pets away from the equipment at all times. Do not leave children unattended in the same room with the equipment.
- 2. Only one person at a time should use the equipment.
- 3. If the user experiences dizziness, nausea, chest pain, or any other abnormal symptoms STOP the workout at