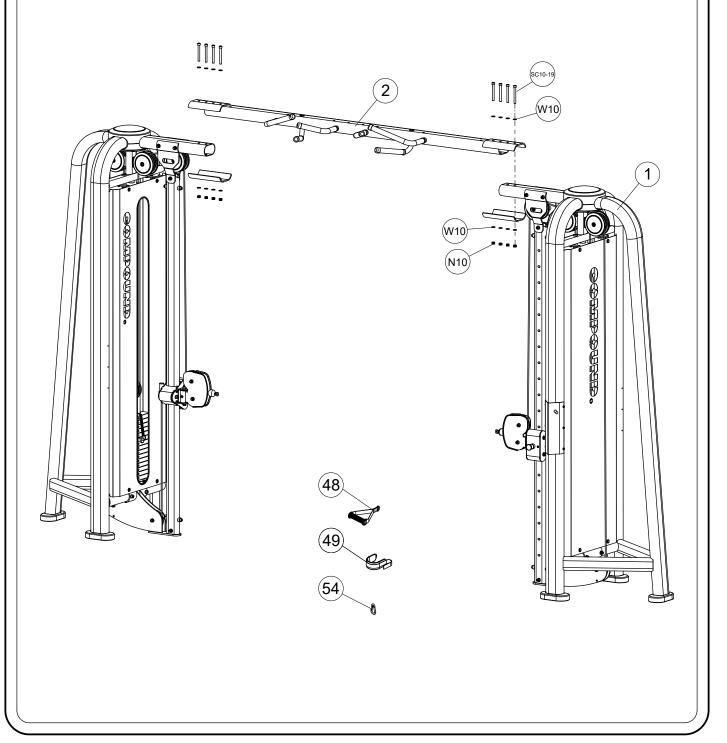

## STEP 2

#### **NOTE:**

 In this step ,all the washers and nuts which are not marked are W10 and N10.

- We recommend you have someone assist you in lifting and assembling your gym.
- Follow these steps carefully and it will make it easier to assemble your gym.Tighten all the bolts/nuts.