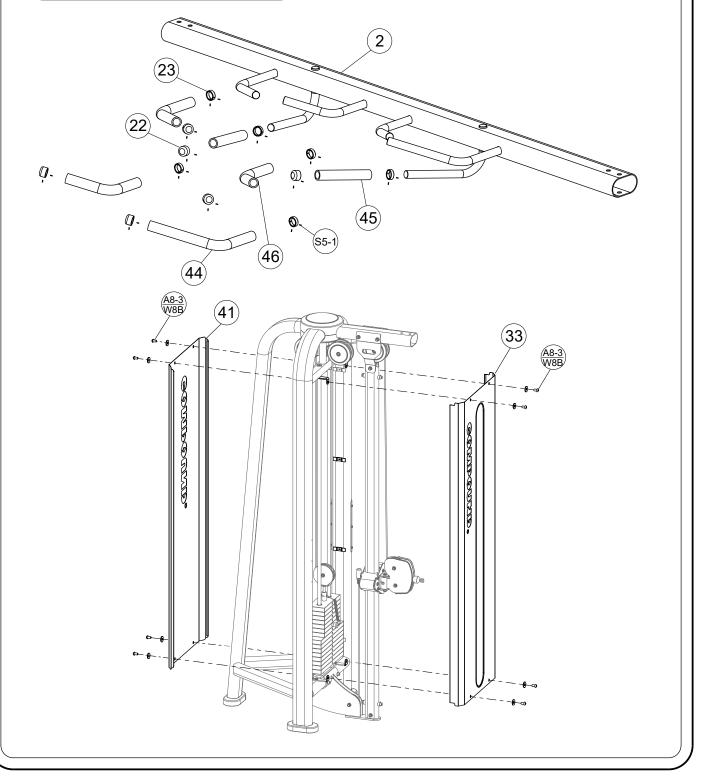

ou in lifting and assembling your gym.
- Follow these steps carefully and it will make it easier to assemble your gym.
- Tighten all the bolts/nuts.

## STEP 1

#### **NOTE:**

 In this step ,all the washers and nuts which are not marked are W10 and N10.



- We recommend you have someone assist you in lifting and assembling your gym.
- Follow these steps carefully and it will make it easier to assemble your gym.
- Tighten all the bolts/nuts.

## STEP 2

#### **NOTE:**

 In this step ,all the washers and nuts which are not marked are W10 and N10.



- We recommend you have someone assist you in lifting and assembling your gym.
- Follow these steps carefully and it will make it easier to assemble your gym.Tighten all the bolts/nuts.

## STEP 3

#### **NOTE:**

• This step is Pre-Assembly.



- We recommend you have someone assist you in lifting and assembling your gym.
- Follow these steps carefully and it will make it easier to assemble your gym.Tighten all the bolts/nuts.

STEP 4



## PARTS LIST

| Part# | Description               | Qty |
|-------|---------------------------|-----|
| 1     | Main Frame                | 2   |
| 2     | Linking Tube              | 1   |
| 3     | Adjuster Post Base        | 2   |
| 4     | Adjuster Post             | 2   |
| 5     | Tube Top                  | 4   |
| 6     | Guide Post                | 4   |
| 7     | Selecter Bar              | 2   |
| 8     | Adjuster Lever Assembly   | 2   |
| 9     | Swivel Pulley Carriage    | 2   |
| 10    | Pulley Bracket            | 2   |
| 11    | Carriage Shround          | 2   |
| 12    | Labl