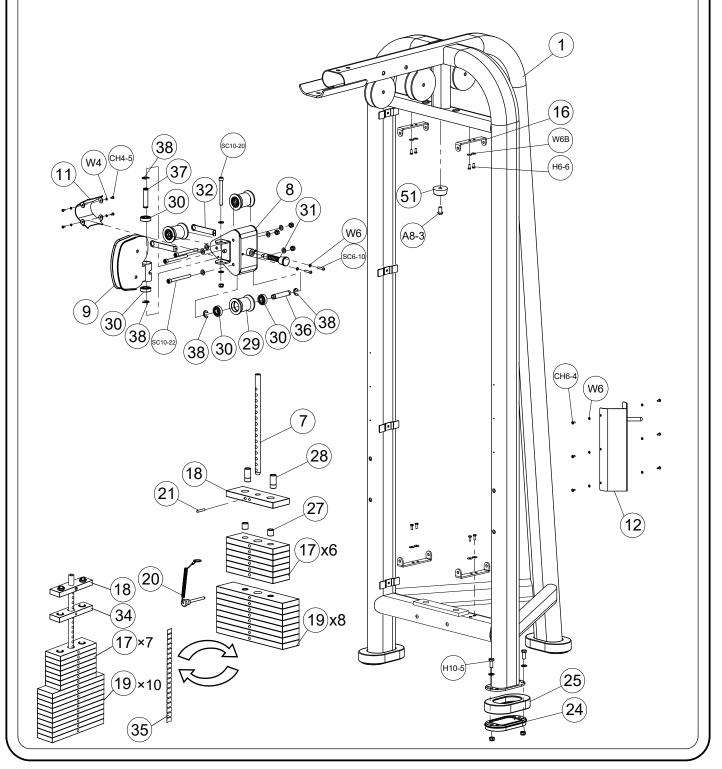

## STEP 3

#### **NOTE:**

• This step is Pre-Assembly.

- We recommend you have someone assist you in lifting and assembling your gym.
- Follow these steps carefully and it will make it easier to assemble your gym.Tighten all the bolts/nuts.