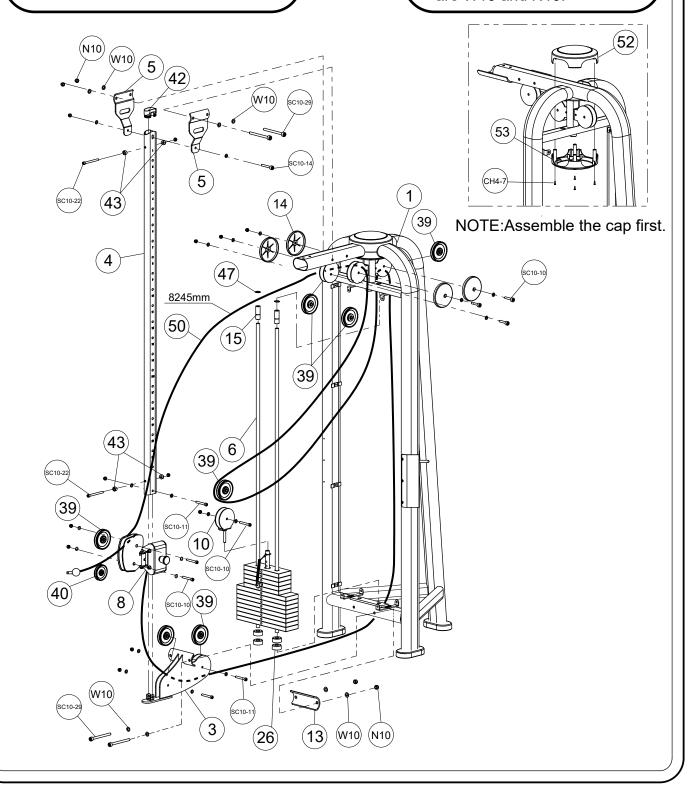

nts not recommended by the manufacturer.
- 8. Before using the equipment, always do stretching exercises to properly warm up.
- 9. Never operate the equipment if the equipment is not functioning properly.

- We recommend you have someone assist you in lifting and assembling your gym.
- Follow these steps carefully and it will make it easier to assemble your gym.
- Tighten all the bolts/nuts.

## STEP 1

#### **NOTE:**

 In this step ,all the washers and nuts which are not marked are W10 and N10.



- We recommend you have someone assist you in lifting and assembling your gym.
- Follow these steps carefully and it will make it easier to assemble your gym.
- Tighten all the bolts/nuts.

## STEP 2

#### **NOTE:**

 In this step ,all the washers and nuts which are not marked are W10 and N10.



- We recommend you have someone assist you in lifting and assembling your gym.
- Follow these steps carefully and it will make it easier to assemble your gym.Tighten all the bolts/nuts.

## STEP 3

#### **NOTE:**

• This step is Pre-Assembly.



- We recommend you have someone assist you in lifting and assembling your gym.
- Follow these steps carefully and it will make it easier to assemble your gym.Tighten all the bolts/nuts.

STEP 4



## PARTS LIST

| Part# | Description               | Qty |
|-------|---------------------------|-----|
| 1     | Main Frame                | 2   |
| 2     | Linking Tube              | 1   |
| 3     | Adjuster Post Base        | 2   |
| 4     | Adjuster Post             | 2   |
| 5     | Tube Top                  | 4   |
| 6     | Guide Post