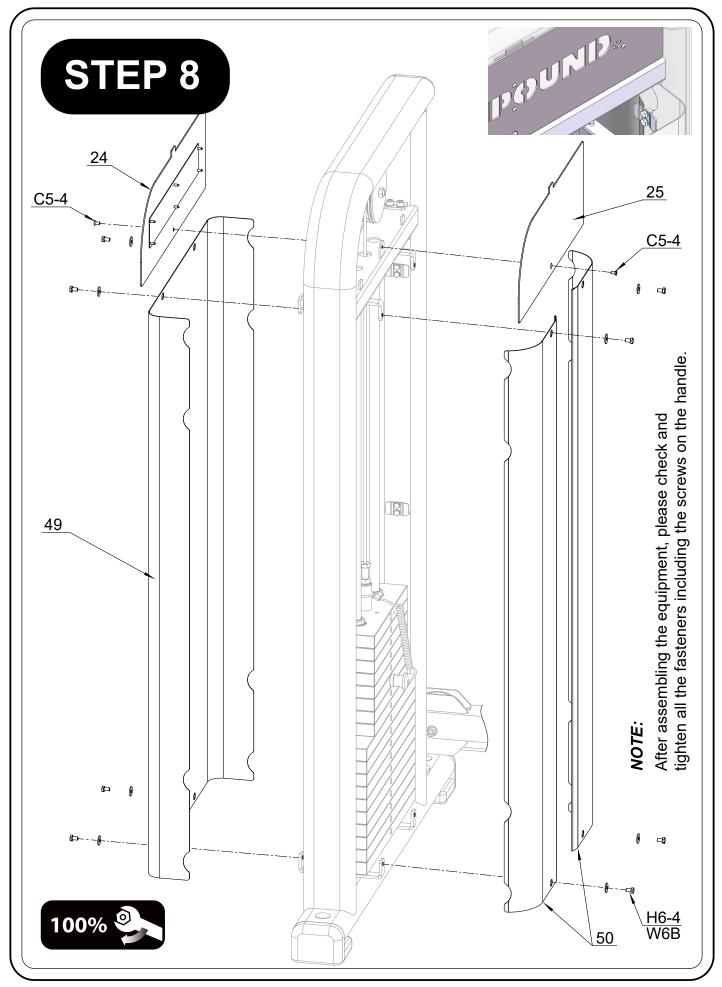

### CONTENTS

02 General warnings and maintenance advice

03-11 Assembly Instructions

Explained as a series of steps, with each step containing:

- Pictures, descriptions and quantities of the parts required
- Notes
- Diagram showing how the parts fit together