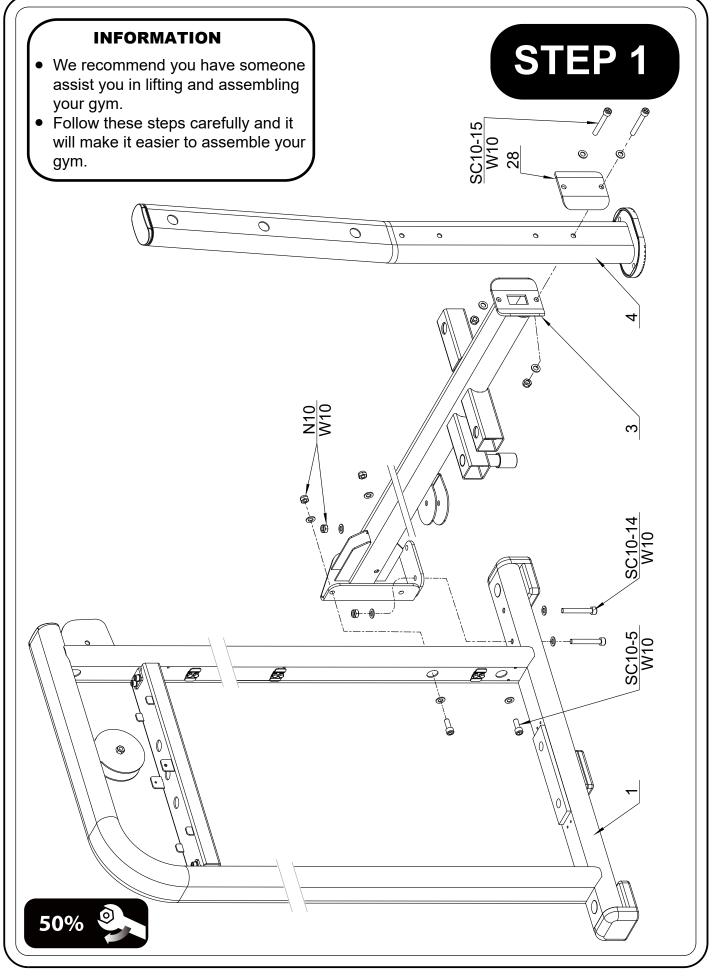

### CONTENTS

02 General warnings and maintenance advice

03-11 Assembly Instructions

Explained as a series of steps, with each step containing:

- Pictures, descriptions and quantities of the parts required
- Notes
- Diagram showing how the parts fit together