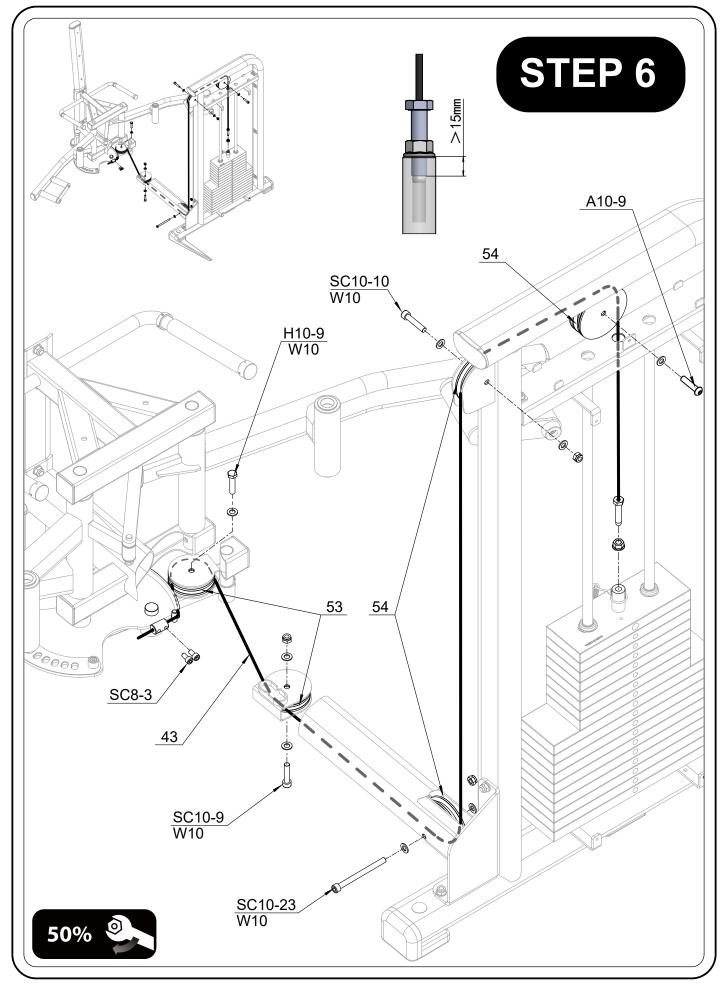

### CONTENTS

02 General warnings and maintenance advice

03-11 Assembly Instructions

Explained as a series of steps, with each step containing:

- Pictures, descriptions and quantities of the parts required
- Notes
- Diagram showing how the parts fit together