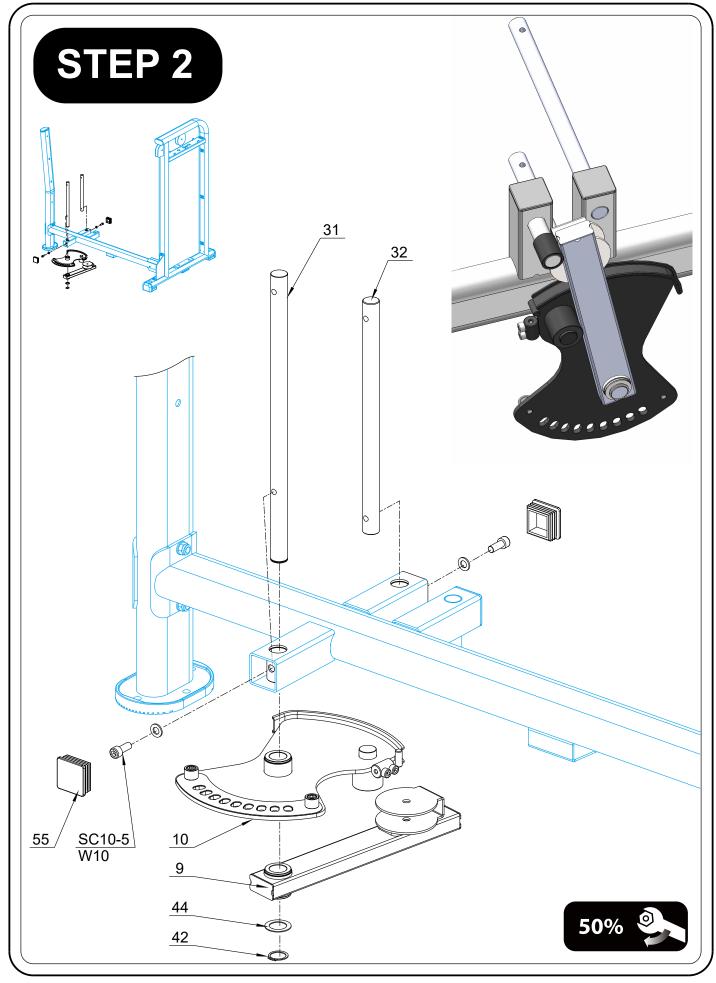

### CONTENTS

02 General warnings and maintenance advice

03-11 Assembly Instructions

Explained as a series of steps, with each step containing:

- Pictures, descriptions and quantities of the parts required
- Notes
- Diagram showing how the parts fit together