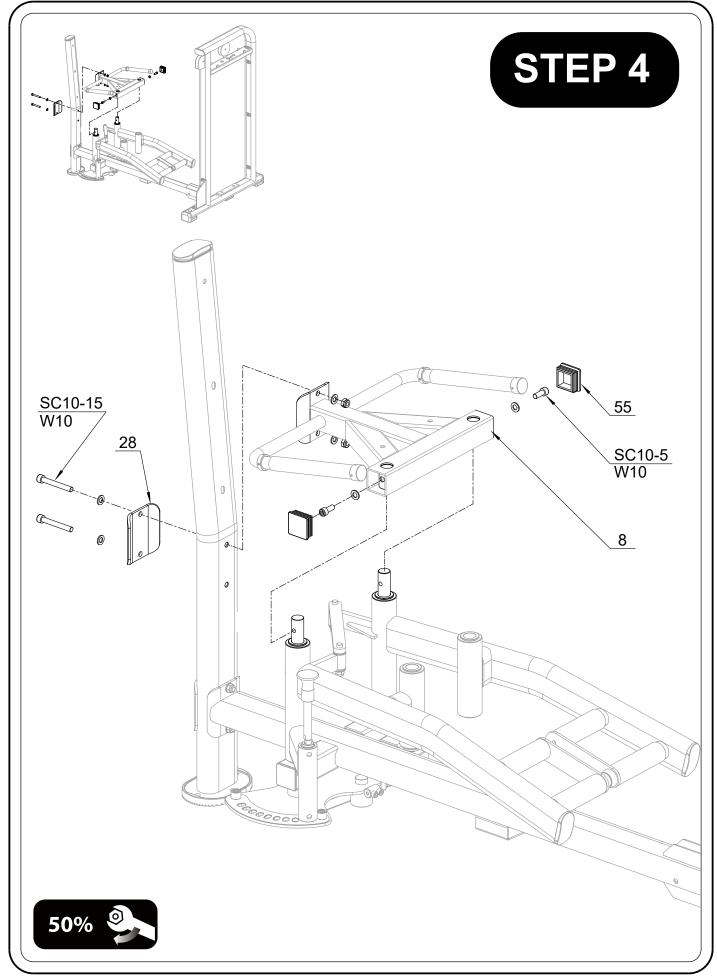

### CONTENTS

02 General warnings and maintenance advice

03-11 Assembly Instructions

Explained as a series of steps, with each step containing:

- Pictures, descriptions and quantities of the parts required
- Notes
- Diagram showing how the parts fit together