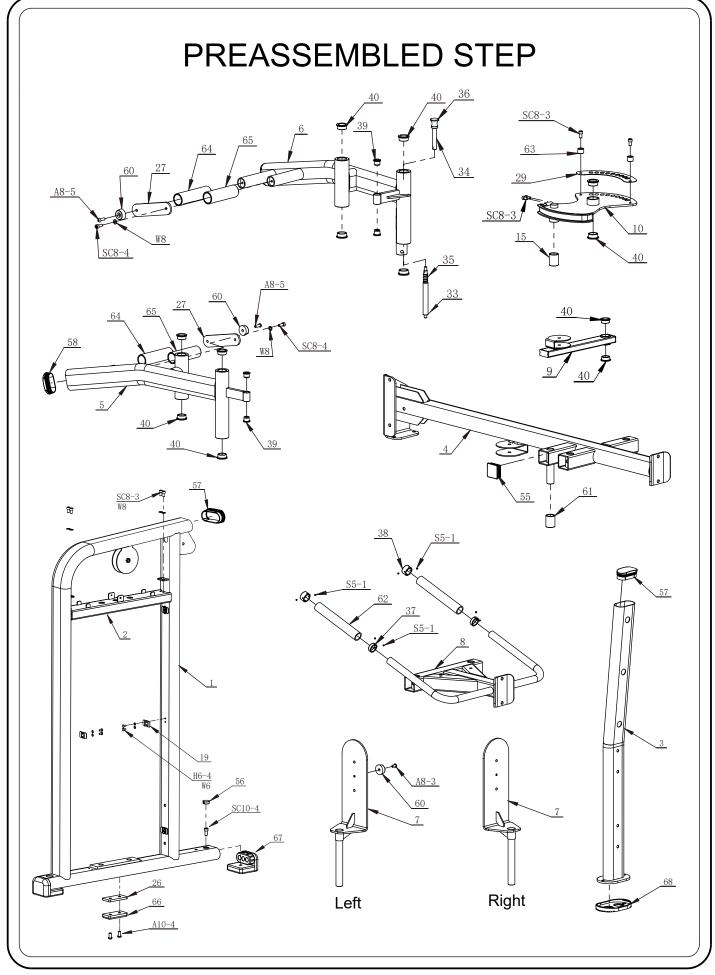

### CONTENTS

02 General warnings and maintenance advice

03-11 Assembly Instructions

Explained as a series of steps, with each step containing:

- Pictures, descriptions and quantities of the parts required
- Notes
- Diagram showing how the parts fit together