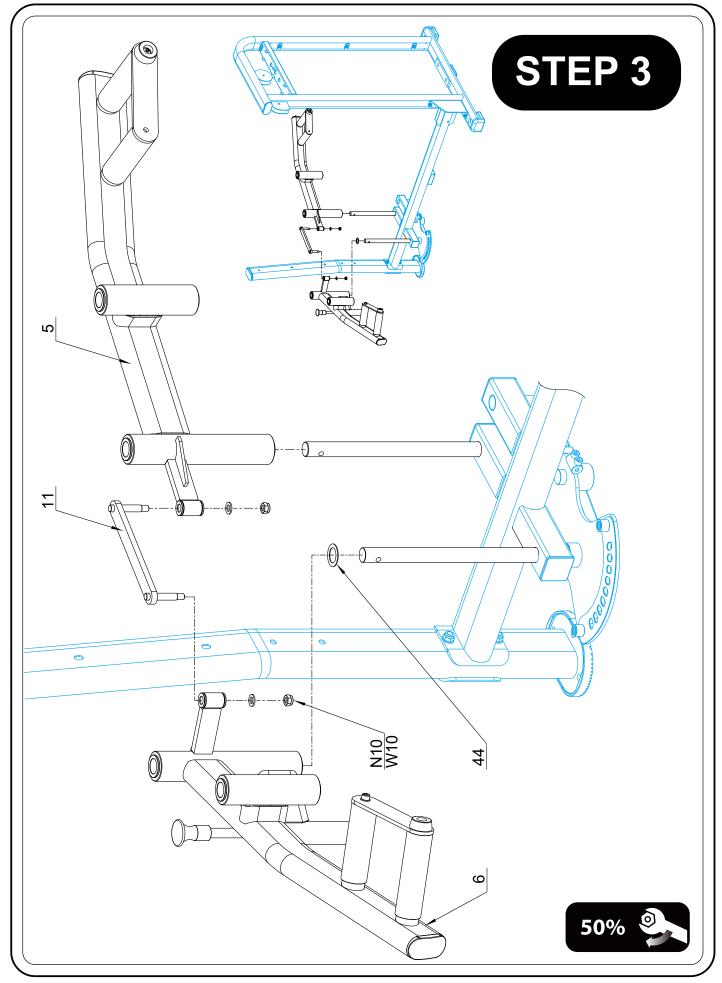

### CONTENTS

02 General warnings and maintenance advice

03-11 Assembly Instructions

Explained as a series of steps, with each step containing:

- Pictures, descriptions and quantities of the parts required
- Notes
- Diagram showing how the parts fit together