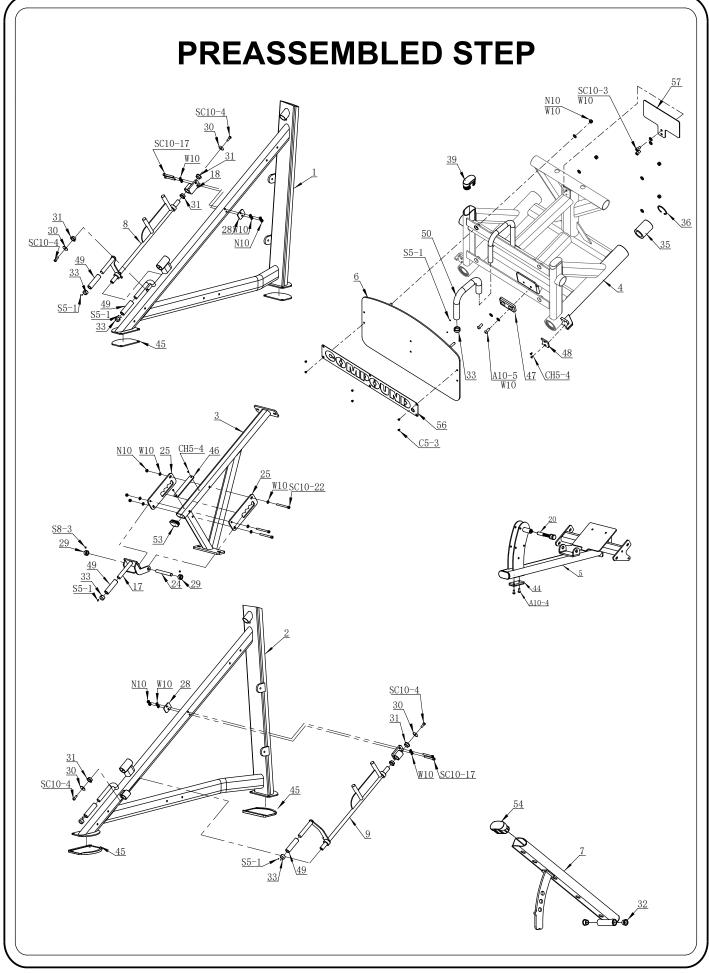

### CONTENTS

02 General warnings and maintenance advice

03-06 Assembly Instructions

Explained as a series of steps, with each step containing:

- Pictures, descriptions and quantities of the parts required
- Notes
- Diagram showing how the parts fit together

9. Never operate the equipment if the equipment is not functioning properly.

|        |                        |     | S LIS   |
|--------|------------------------|-----|---------|
| PART # | DESCRIPTION            | QTY | PART #  |
| 1      | Left Main Frame        | 1   | 45      |
| 2      | Right Main Frame       | 1   | 46      |
| 3      | Linking Frame          | 1   | 47      |
| 4      | Sliding Frame          | 1   | 48      |
| 5      | Base Frame             | 1   | 49      |
| 6      | Footrest Plate         | 1   | 50      |
| 7      | Back Pad Support Frame | 1   | 51      |
| 8      | Left Position Tube     | 1   | 52      |
| 9      | Right Position Tube    | 1   | 53      |
| 10     | Adjusting Plate 1      | 1   | 54      |
| 11     | Adjusting Plate 2      | 1   | 55      |
| 12     | Guide Rod              | 2   | 56      |
| 13     | Long Barbell Rod       | 4   | 57      |
| 14     | Back Pad               | 1   | A10-4   |
| 15     | Head Pad               | 1   | A10-5   |
| 16     | Seat Pad               | 1   | CH5-4   |
| 17     | Position Plate         | 1   | S5-1    |
| 18     | Fixing Bushing         | 2   | S8-3    |
| 19     | Short Barbell Rod      | 4   | SC8-6   |
| 20     | Pull Pin               | 1   | SC10-3  |
| 21     | *                      | *   | SC10-4  |
| 22     | *                      | *   | SC10-5  |
| 23     | Shaft 3                | 1   | SC10-7  |
| 24     | Shaft 4                | 1   | SC10-13 |
| 25     | Plate                  | 2   | SC10-16 |
| 26     | Strengthening Plate 1  | 2   | SC10-17 |
| 27     | Strengthening Plate 2  | 4   | SC10-22 |
| 28     | Strengthening Plate 3  | 2   | SC12-15 |
| 29     | Ring                   | 2   | W8      |
| 30     | Big Washer             | 4   | W10     |
| 31     | Bushing 1              | 8   | W12     |
| 32     | Bushing 2              | 2   | N10     |
| 33     | Handle Cap             | 6   | N12     |
| 34     | Clip                   | 4   |         |
| 35     | Linear Bearing         | 4   |         |
| 36     | Circlips               | 4   |         |
| 37     | D Cap                  | 2   |         |
| 38     | Pt50x100 Cap           | 1   |         |
| 39     | Pt40x80 Cap 1          | 2   |         |
| 40     | D48 End Cap            | 4   |         |
| 41     | D25 Cap                | 8   |         |
| 42     | Bumper 1               | 2   |         |
| 43     | D48 Ring               | 8   |         |
| 44     | Rubber Plate 1         | 1   |         |

| PART #  | DESCRIPTION                  | QTY |
|---------|------------------------------|-----|
| 45      | Rubber Plate 2               | 4   |
| 46      | Rubber Plate 3               | 1   |
| 47      | Rubber Plate 4               | 1   |
| 48      | Rubber Plate 5               | 2   |
| 49      | Grip 1                       | 5   |
| 50      | Grip 2                       | 1   |
| 51      | Linking Tube 1               | 1   |
| 52      | Linking Tube 2               | 1   |
| 53      | Pt40x80 Cap 2                | 1   |
| 54      | Pt65x115 Cap                 | 1   |
| 55      | Rubber Round Cap             | 4   |
| 56      | LOGO Plate                   | 1   |
| 57      | Function Board               | 1   |
| A10-4   | Allen Bolt M10x20            | 2   |
| A10-5   | Allen Bolt M10x25            | 2   |
| CH5-4   | Countersunk Head Screw M5X10 | 6   |
| S5-1    | Socket Set Screw M5x4        | 12  |
| S8-3    | Socket Set Screw M8x8        | 2   |
| SC8-6   | Socket Cap Screw M8x30       | 6   |
| SC10-3  | Socket Cap Screw M10x15      | 2   |
| SC10-4  | Socket Cap Screw M10x20      | 6   |
| SC10-5  | Socket Cap Screw M10x25      | 10  |
| SC10-7  | Socket Cap Screw M10x35      | 4   |
| SC10-13 | Socket Cap Screw M10x65      | 5   |
| SC10-16 | Socket Cap Screw M10x80      | 12  |
| SC10-17 | Socket Cap Screw M10x85      | 4   |
| SC10-22 | Socket Cap Screw M10x110     | 3   |
| SC12-15 | Socket Cap Screw M12x75      | 4   |
| W8      | Washer Φ8                    | 6   |
| W10     | Washer Φ10                   | 76  |
| W12     | Washer Φ12                   | 8   |
| N10     | Nut M10                      | 34  |
| N12     | Nut M12                      | 4   |