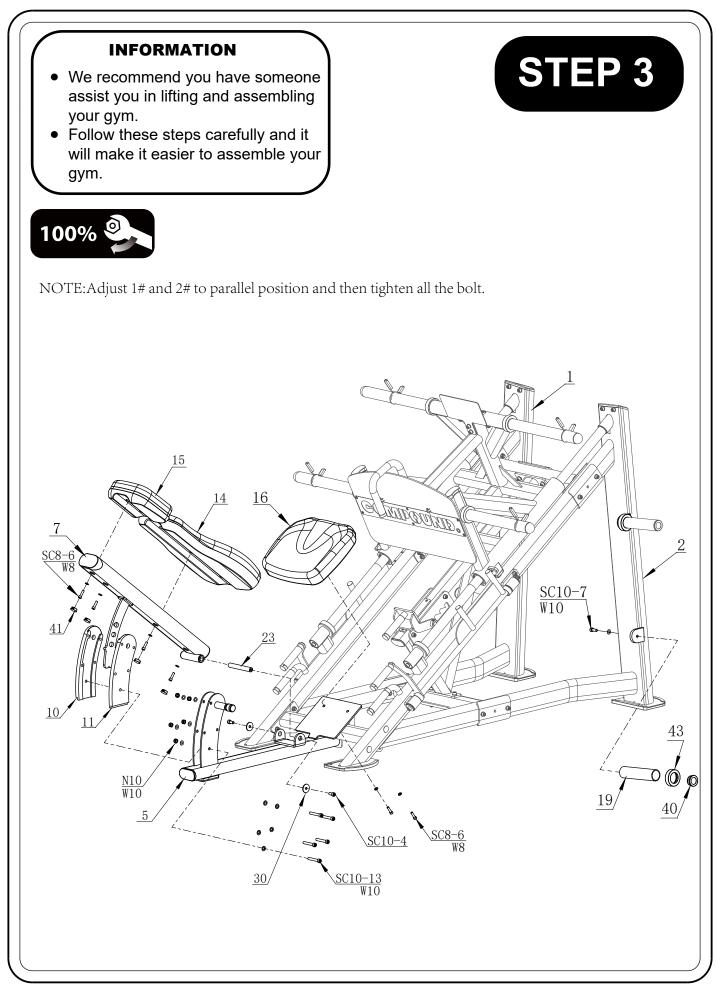

9. Never operate the equipment if the equipment is not functioning properly.

|        |                        |     | S LIS   |
|--------|------------------------|-----|---------|
| PART # | DESCRIPTION            | QTY | PART #  |
| 1      | Left Main Frame        | 1   | 45      |
| 2      | Right Main Frame       | 1   | 46      |
| 3      | Linking Frame          | 1   | 47      |
| 4      | Sliding Frame          | 1   | 48      |
| 5      | Base Frame             | 1   | 49      |
| 6      | Footrest Plate         | 1   | 50      |
| 7      | Back Pad Support Frame | 1   | 51      |
| 8      | Left Position Tube     | 1   | 52      |
| 9      | Right Position Tube    | 1   | 53      |
| 10     | Adjusting Plate 1      | 1   | 54      |
| 11     | Adjusting Plate 2      | 1   | 55      |
| 12     | Guide Rod              | 2   | 56      |
| 13     | Long Barbell Rod       | 4   | 57      |
| 14     | Back Pad               | 1   | A10-4   |
| 15     | Head Pad               | 1   | A10-5   |
| 16     | Seat Pad               | 1   | CH5-4   |
| 17     | Position Plate         | 1   | S5-1    |
| 18     | Fixing Bushing         | 2   | S8-3    |
| 19     | Short Barbell Rod      | 4   | SC8-6   |
| 20     | Pull Pin               | 1   | SC10-3  |
| 21     | *                      | *   | SC10-4  |
| 22     | *                      | *   | SC10-5  |
| 23     | Shaft 3                | 1   | SC10-7  |
| 24     | Shaft 4                | 1   | SC10-13 |
| 25     | Plate                  | 2   | SC10-16 |
| 26     | Strengthening Plate 1  | 2   | SC10-17 |
| 27     | Strengthening Plate 2  | 4   | SC10-22 |
| 28     | Strengthening Plate 3  | 2   | SC12-15 |
| 29     | Ring                   | 2   | W8      |
| 30     | Big Washer             | 4   | W10     |
| 31     | Bushing 1              | 8   | W12     |
| 32     | Bushing 2              | 2   | N10     |
| 33     | Handle Cap             | 6   | N12     |
| 34     | Clip                   | 4   |         |
| 35     | Linear Bearing         | 4   |         |
| 36     | Circlips               | 4   |         |
| 37     | D Cap                  | 2   |         |
| 38     | Pt50x100 Cap           | 1   |         |
| 39     | Pt40x80 Cap 1          | 2   |         |
| 40     | D48 End Cap            | 4   |         |
| 41     | D25 Cap                | 8   |         |
| 42     | Bumper 1               | 2   |         |
| 43     | D48 Ring               | 8   |         |
| 44     | Rubber Plate 1         | 1   |         |

| PART #  | DESCRIPTION                  | QTY |
|---------|------------------------------|-----|
| 45      | Rubber Plate 2               | 4   |
| 46      | Rubber Plate 3               | 1   |
| 47      | Rubber Plate 4               | 1   |
| 48      | Rubber Plate 5               | 2   |
| 49      | Grip 1                       | 5   |
| 50      | Grip 2                       | 1   |
| 51      | Linking Tube 1               | 1   |
| 52      | Linking Tube 2               | 1   |
| 53      | Pt40x80 Cap 2                | 1   |
| 54      | Pt65x115 Cap                 | 1   |
| 55      | Rubber Round Cap             | 4   |
| 56      | LOGO Plate                   | 1   |
| 57      | Function Board               | 1   |
| A10-4   | Allen Bolt M10x20            | 2   |
| A10-5   | Allen Bolt M10x25            | 2   |
| CH5-4   | Countersunk Head Screw M5X10 | 6   |
| S5-1    | Socket Set Screw M5x4        | 12  |
| S8-3    | Socket Set Screw M8x8        | 2   |
| SC8-6   | Socket Cap Screw M8x30       | 6   |
| SC10-3  | Socket Cap Screw M10x15      | 2   |
| SC10-4  | Socket Cap Screw M10x20      | 6   |
| SC10-5  | Socket Cap Screw M10x25      | 10  |
| SC10-7  | Socket Cap Screw M10x35      | 4   |
| SC10-13 | Socket Cap Screw M10x65      | 5   |
| SC10-16 | Socket Cap Screw M10x80      | 12  |
| SC10-17 | Socket Cap Screw M10x85      | 4   |
| SC10-22 | Socket Cap Screw M10x110     | 3   |
| SC12-15 | Socket Cap Screw M12x75      | 4   |
| W8      | Washer Φ8                    | 6   |
| W10     | Washer Φ10                   | 76  |
| W12     | Washer Φ12                   | 8   |
| N10     | Nut M10                      | 34  |
| N12     | Nut M12                      | 4   |