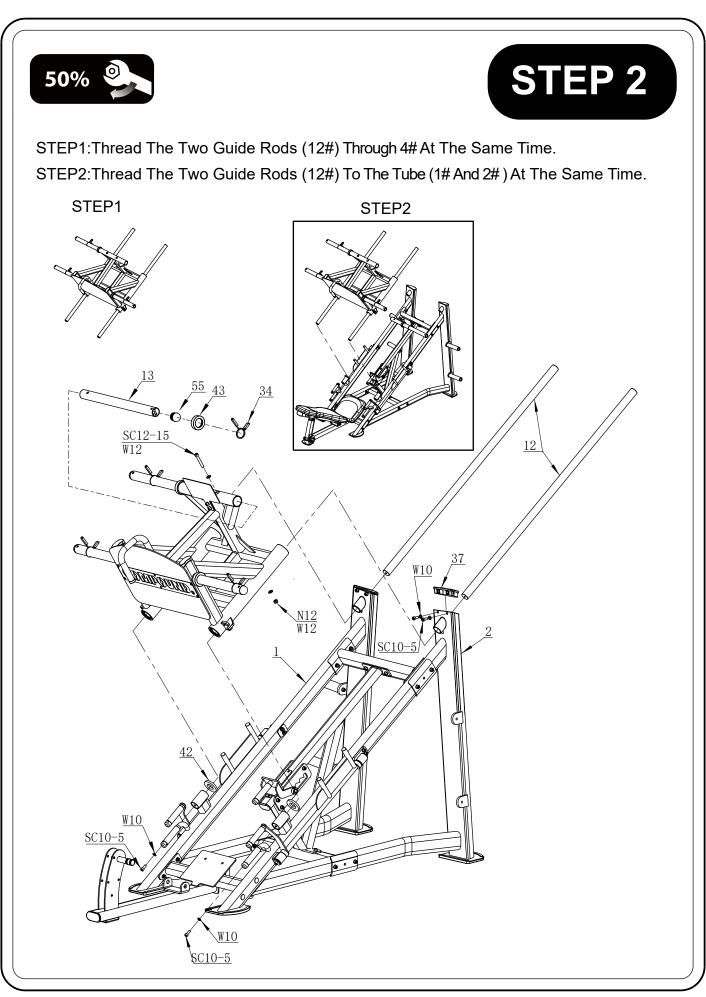

9. Never operate the equipment if the equipment is not functioning properly.

|        |                        |     | S LIS   |
|--------|------------------------|-----|---------|
| PART # | DESCRIPTION            | QTY | PART #  |
| 1      | Left Main Frame        | 1   | 45      |
| 2      | Right Main Frame       | 1   | 46      |
| 3      | Linking Frame          | 1   | 47      |
| 4      | Sliding Frame          | 1   | 48      |
| 5      | Base Frame             | 1   | 49      |
| 6      | Footrest Plate         | 1   | 50      |
| 7      | Back Pad Support Frame | 1   | 51      |
| 8      | Left Position Tube     | 1   | 52      |
| 9      | Right Position Tube    | 1   | 53      |
| 10     | Adjusting Plate 1      | 1   | 54      |
| 11     | Adjusting Plate 2      | 1   | 55      |
| 12     | Guide Rod              | 2   | 56      |
| 13     | Long Barbell Rod       | 4   | 57      |
| 14     | Back Pad               | 1   | A10-4   |
| 15     | Head Pad               | 1   | A10-5   |
| 16     | Seat Pad               | 1   | CH5-4   |
| 17     | Position Plate         | 1   | S5-1    |
| 18     | Fixing Bushing         | 2   | S8-3    |
| 19     | Short Barbell Rod      | 4   | SC8-6   |
| 20     | Pull Pin               | 1   | SC10-3  |
| 21     | *                      | *   | SC10-4  |
| 22     | *                      | *   | SC10-5  |
| 23     | Shaft 3                | 1   | SC10-7  |
| 24     | Shaft 4                | 1   | SC10-13 |
| 25     | Plate                  | 2   | SC10-16 |
| 26     | Strengthening Plate 1  | 2   | SC10-17 |
| 27     | Strengthening Plate 2  | 4   | SC10-22 |
| 28     | Strengthening Plate 3  | 2   | SC12-15 |
| 29     | Ring                   | 2   | W8      |
| 30     | Big Washer             | 4   | W10     |
| 31     | Bushing 1              | 8   | W12     |
| 32     | Bushing 2              | 2   | N10     |
| 33     | Handle Cap             | 6   | N12     |
| 34     | Clip                   | 4   |         |
| 35     | Linear Bearing         | 4   |         |
| 36     | Circlips               | 4   |         |
| 37     | D Cap                  | 2   |         |
| 38     | Pt50x100 Cap           | 1   |         |
| 39     | Pt40x80 Cap 1          | 2   |         |
| 40     | D48 End Cap            | 4   |         |
| 41     | D25 Cap                | 8   |         |
| 42     | Bumper 1               | 2   |         |
| 43     | D48 Ring               | 8   |         |
| 44     | Rubber Plate 1         | 1   |         |

| PART #  | DESCRIPTION                  | QTY |
|---------|------------------------------|-----|
| 45      | Rubber Plate 2               | 4   |
| 46      | Rubber Plate 3               | 1   |
| 47      | Rubber Plate 4               | 1   |
| 48      | Rubber Plate 5               | 2   |
| 49      | Grip 1                       | 5   |
| 50      | Grip 2                       | 1   |
| 51      | Linking Tube 1               | 1   |
| 52      | Linking Tube 2               | 1   |
| 53      | Pt40x80 Cap 2                | 1   |
| 54      | Pt65x115 Cap                 | 1   |
| 55      | Rubber Round Cap             | 4   |
| 56      | LOGO Plate                   | 1   |
| 57      | Function Board               | 1   |
| A10-4   | Allen Bolt M10x20            | 2   |
| A10-5   | Allen Bolt M10x25            | 2   |
| CH5-4   | Countersunk Head Screw M5X10 | 6   |
| S5-1    | Socket Set Screw M5x4        | 12  |
| S8-3    | Socket Set Screw M8x8        | 2   |
| SC8-6   | Socket Cap Screw M8x30       | 6   |
| SC10-3  | Socket Cap Screw M10x15      | 2   |
| SC10-4  | Socket Cap Screw M10x20      | 6   |
| SC10-5  | Socket Cap Screw M10x25      | 10  |
| SC10-7  | Socket Cap Screw M10x35      | 4   |
| SC10-13 | Socket Cap Screw M10x65      | 5   |
| SC10-16 | Socket Cap Screw M10x80      | 12  |
| SC10-17 | Socket Cap Screw M10x85      | 4   |
| SC10-22 | Socket Cap Screw M10x110     | 3   |
| SC12-15 | Socket Cap Screw M12x75      | 4   |
| W8      | Washer Φ8                    | 6   |
| W10     | Washer Φ10                   | 76  |
| W12     | Washer Φ12                   | 8   |
| N10     | Nut M10                      | 34  |
| N12     | Nut M12                      | 4   |