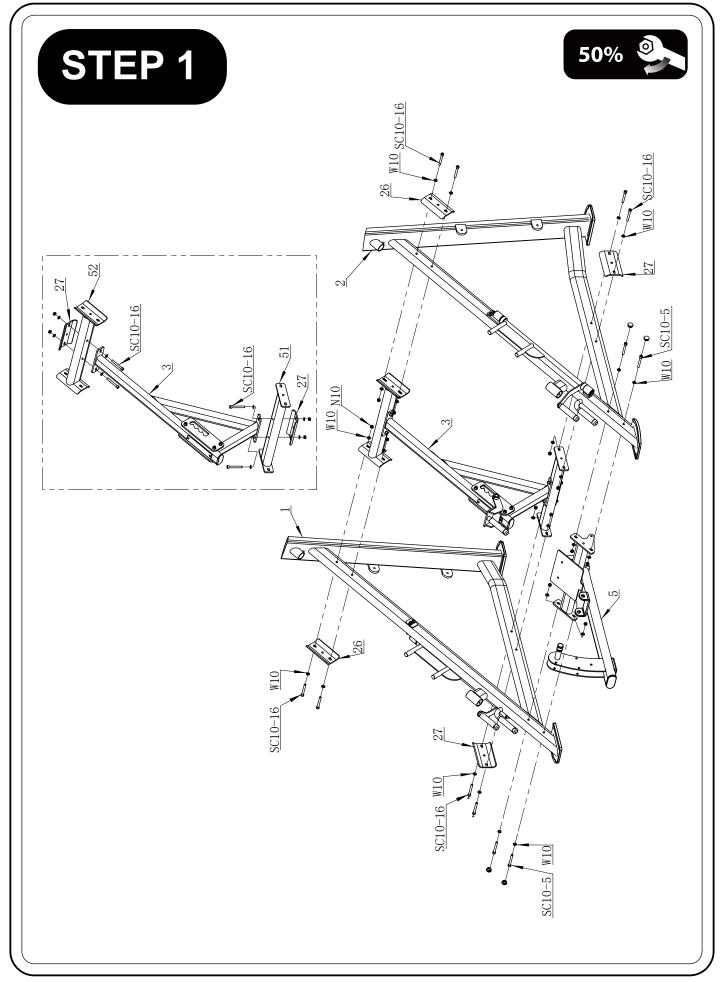

9. Never operate the equipment if the equipment is not functioning properly.

|        |                        |     | S LIS   |
|--------|------------------------|-----|---------|
| PART # | DESCRIPTION            | QTY | PART #  |
| 1      | Left Main Frame        | 1   | 45      |
| 2      | Right Main Frame       | 1   | 46      |
| 3      | Linking Frame          | 1   | 47      |
| 4      | Sliding Frame          | 1   | 48      |
| 5      | Base Frame             | 1   | 49      |
| 6      | Footrest Plate         | 1   | 50      |
| 7      | Back Pad Support Frame | 1   | 51      |
| 8      | Left Position Tube     | 1   | 52      |
| 9      | Right Position Tube    | 1   | 53      |
| 10     | Adjusting Plate 1      | 1   | 54      |
| 11     | Adjusting Plate 2      | 1   | 55      |
| 12     | Guide Rod              | 2   | 56      |
| 13     | Long Barbell Rod       | 4   | 57      |
| 14     | Back Pad               | 1   | A10-4   |
| 15     | Head Pad               | 1   | A10-5   |
| 16     | Seat Pad               | 1   | CH5-4   |
| 17     | Position Plate         | 1   | S5-1    |
| 18     | Fixing Bushing         | 2   | S8-3    |
| 19     | Short Barbell Rod      | 4   | SC8-6   |
| 20     | Pull Pin               | 1   | SC10-3  |
| 21     | *                      | *   | SC10-4  |
| 22     | *                      | *   | SC10-5  |
| 23     | Shaft 3                | 1   | SC10-7  |
| 24     | Shaft 4                | 1   | SC10-13 |
| 25     | Plate                  | 2   | SC10-16 |
| 26     | Strengthening Plate 1  | 2   | SC10-17 |
| 27     | Strengthening Plate 2  | 4   | SC10-22 |
| 28     | Strengthening Plate 3  | 2   | SC12-15 |
| 29     | Ring                   | 2   | W8      |
| 30     | Big Washer             | 4   | W10     |
| 31     | Bushing 1              | 8   | W12     |
| 32     | Bushing 2              | 2   | N10     |
| 33     | Handle Cap             | 6   | N12     |
| 34     | Clip                   | 4   |         |
| 35     | Linear Bearing         | 4   |         |
| 36     | Circlips               | 4   |         |
| 37     | D Cap                  | 2   |         |
| 38     | Pt50x100 Cap           | 1   |         |
| 39     | Pt40x80 Cap 1          | 2   |         |
| 40     | D48 End Cap            | 4   |         |
| 41     | D25 Cap                | 8   |         |
| 42     | Bumper 1               | 2   |         |
| 43     | D48 Ring               | 8   |         |
| 44     | Rubber Plate 1         | 1   |         |

| PART #  | DESCRIPTION                  | QTY |
|---------|------------------------------|-----|
| 45      | Rubber Plate 2               | 4   |
| 46      | Rubber Plate 3               | 1   |
| 47      | Rubber Plate 4               | 1   |
| 48      | Rubber Plate 5               | 2   |
| 49      | Grip 1                       | 5   |
| 50      | Grip 2                       | 1   |
| 51      | Linking Tube 1               | 1   |
| 52      | Linking Tube 2               | 1   |
| 53      | Pt40x80 Cap 2                | 1   |
| 54      | Pt65x115 Cap                 | 1   |
| 55      | Rubber Round Cap             | 4   |
| 56      | LOGO Plate                   | 1   |
| 57      | Function Board               | 1   |
| A10-4   | Allen Bolt M10x20            | 2   |
| A10-5   | Allen Bolt M10x25            | 2   |
| CH5-4   | Countersunk Head Screw M5X10 | 6   |
| S5-1    | Socket Set Screw M5x4        | 12  |
| S8-3    | Socket Set Screw M8x8        | 2   |
| SC8-6   | Socket Cap Screw M8x30       | 6   |
| SC10-3  | Socket Cap Screw M10x15      | 2   |
| SC10-4  | Socket Cap Screw M10x20      | 6   |
| SC10-5  | Socket Cap Screw M10x25      | 10  |
| SC10-7  | Socket Cap Screw M10x35      | 4   |
| SC10-13 | Socket Cap Screw M10x65      | 5   |
| SC10-16 | Socket Cap Screw M10x80      | 12  |
| SC10-17 | Socket Cap Screw M10x85      | 4   |
| SC10-22 | Socket Cap Screw M10x110     | 3   |
| SC12-15 | Socket Cap Screw M12x75      | 4   |
| W8      | Washer Φ8                    | 6   |
| W10     | Washer Φ10                   | 76  |
| W12     | Washer Φ12                   | 8   |
| N10     | Nut M10                      | 34  |
| N12     | Nut M12                      | 4   |